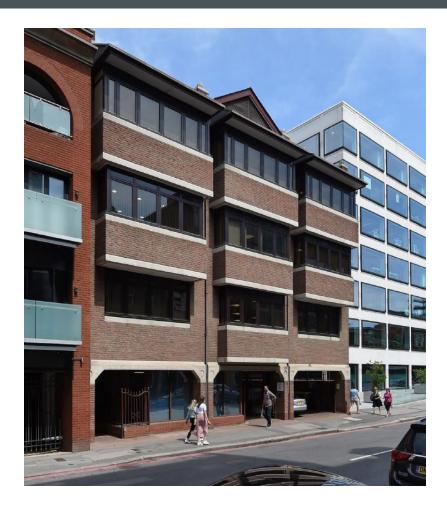

# 27 Kings Road, Reading, RG1 3AR

Very High Quality Fully Fitted Self Contained Office

To Let (14,933 sq ft)

## Location

27 King's Road is situated on the north side of King's Road and just a short walk to Reading Rail Station.

The subject property comprises a self-contained modern office building built up over ground first, second and third floor accommodation.

The ground floor provides a reception area while the three upper floors are fitted out as open plan and cellular portioned modern office accommodation.

The building has recently had a refurbishment to the mechanical and electrical as well as decorative refresh