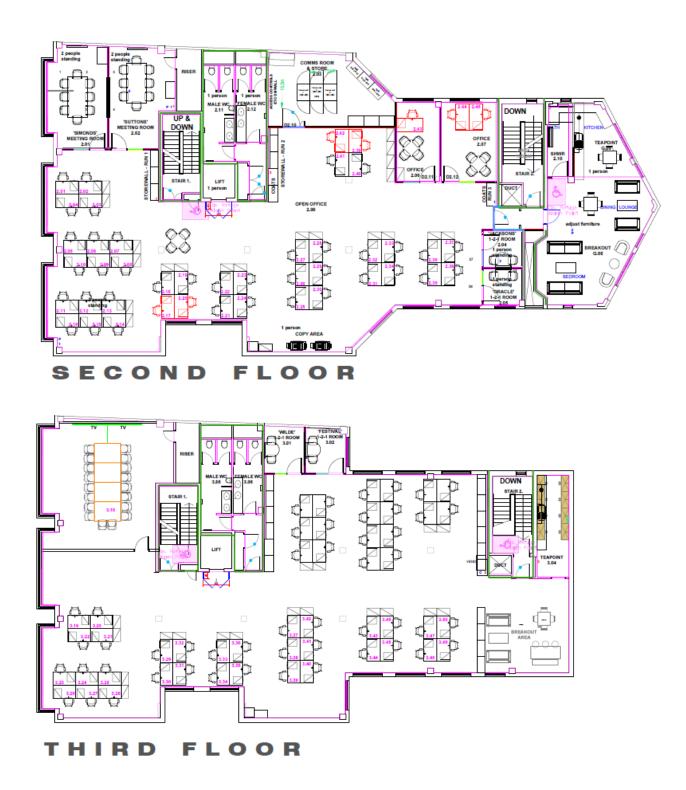

#### Second Floor (42 desks):

- Two 8 person meeting rooms
- Two private offices
- Two 2 person meeting rooms
- A comms and storage area
- Kitchen and breakout area

#### Third Floor (50 desks):

- An 18 person meeting room
- Kitchen and breakout area
- Two 2 person meeting rooms

## **Floorplans**

Important Notice: Savills, their clients and any joint agents give notice that: 1. They are not authorised to make or give any representations or warranties in relation to the property either here or elsewhere, either on their own behalf or on behalf of their client or otherwise. They assume no responsibility for any statement that may be made in these particulars. These particulars do not form part of any offer or contract and must not be relied upon as statements or representations of fact. 2. Any areas, measurements or distances are approximate. The text, hotopraphs and plans are for guidance only and are not necessarily comprehensive. It is hould not be assumed that the property has all necessary planning, building regulation or other consents and Savills have not tested any services, equipment or facilities. Purchasers must satisfy themselves by inspection or otherwise.