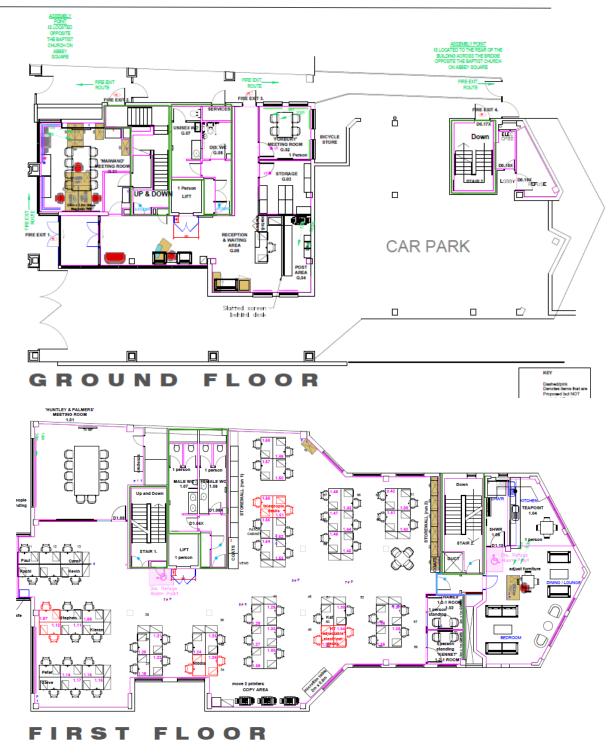

## **Floorplans**

Important Notice: Savills, their clients and any joint agents give notice that: 1. They are not authorised to make or give any representations or warranties in relation to the property either here or elsewhere, either on their own behalf or on behalf of their client or otherwise. They assume no responsibility for any statement that may be made in these particulars. These particulars do not form part of any offer or contract and must not be relied upon as statements or representations of fact. 2. Any areas, measurements or distances are approximate. The text, hotopraphs and plans are for guidance only and are not necessarily comprehensive. It is hould not be assumed that the property has all necessary planning, building regulation or other consents and Savills have not tested any services, equipment or facilities. Purchasers must satisfy themselves by inspection or otherwise.

#### **Ground Floor:**

- Central reception and waiting area
- A 4 person meeting room
- An 8 person meeting room

#### First Floor (60 desks):

- A 10 person meeting room
- Two 2 person meeting rooms
- Kitchen and breakout area