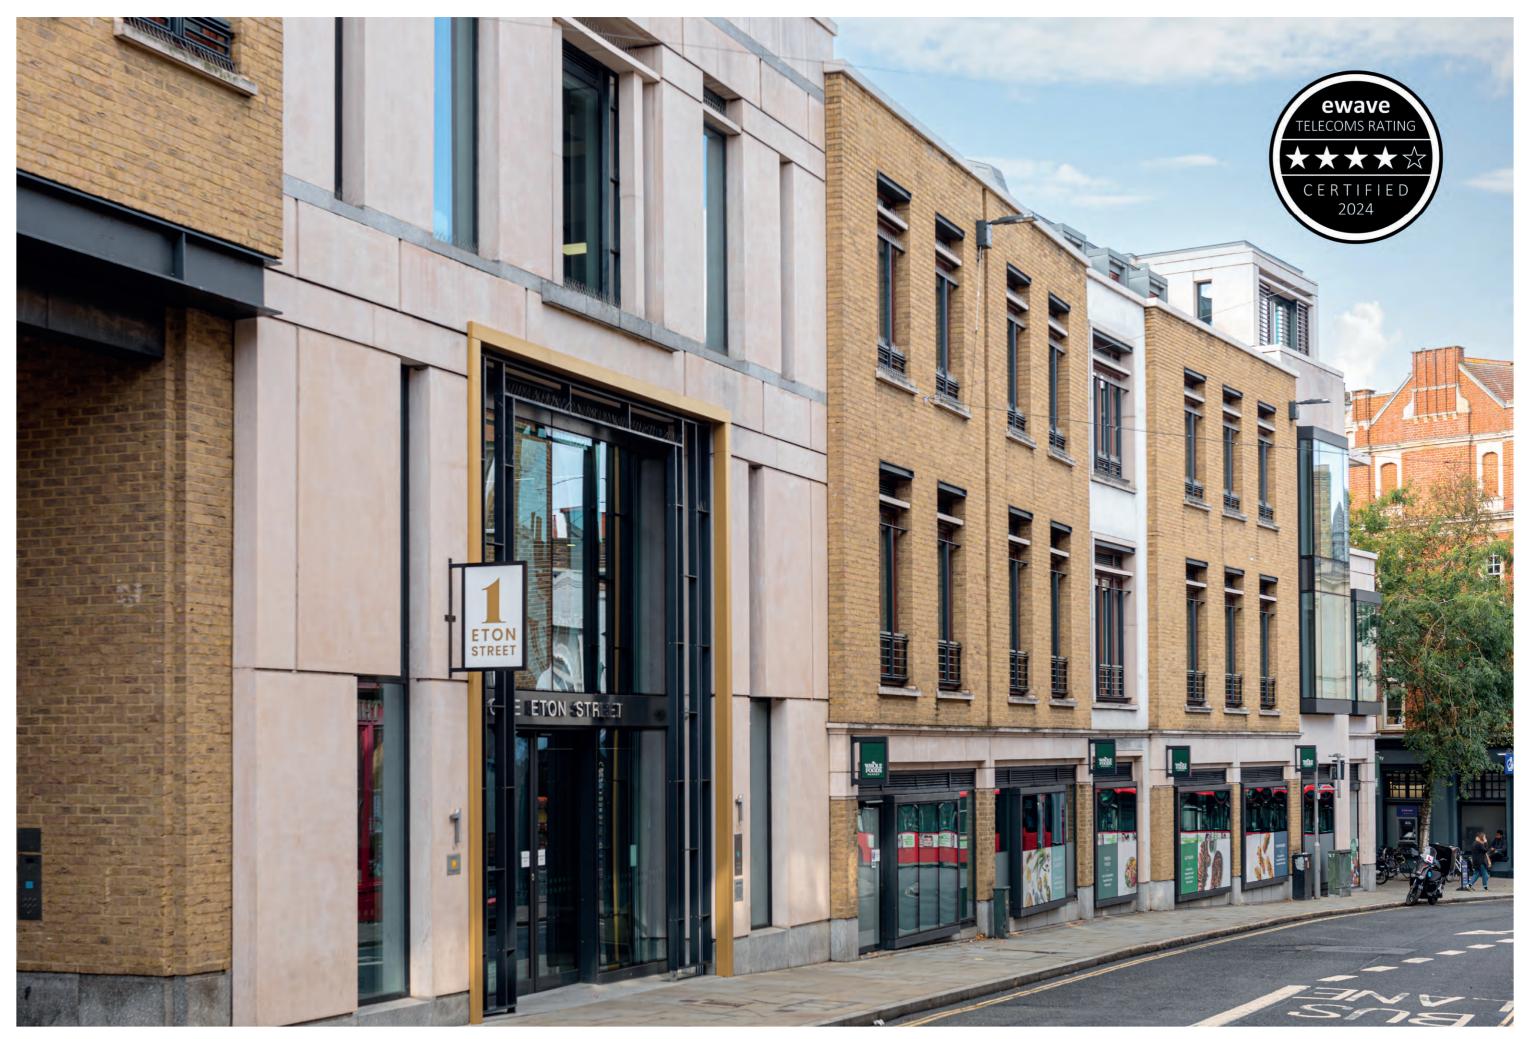

# 28,596 sq ft available

Prime office space in the heart of Richmond

One Eton St.

One Eton St.

ONE ETON STREET HAS
RECENTLY UNDERGONE
A COMPREHENSIVE
REFURBISHMENT AND
PROVIDES 28,596 SQ FT OF
SUSTAINABLE, HIGH QUALITY
WORKSPACE AT ONE OF
RICHMOND'S MOST HIGH
PROFILE OFFICE BUILDINGS

Situated in the heart of Richmond, One Eton Street is a 3 minute walk from the station and set amongst the bustle of the High Street.

The first, second and third floors are available with floors ranging from 7,218 sq ft upwards.