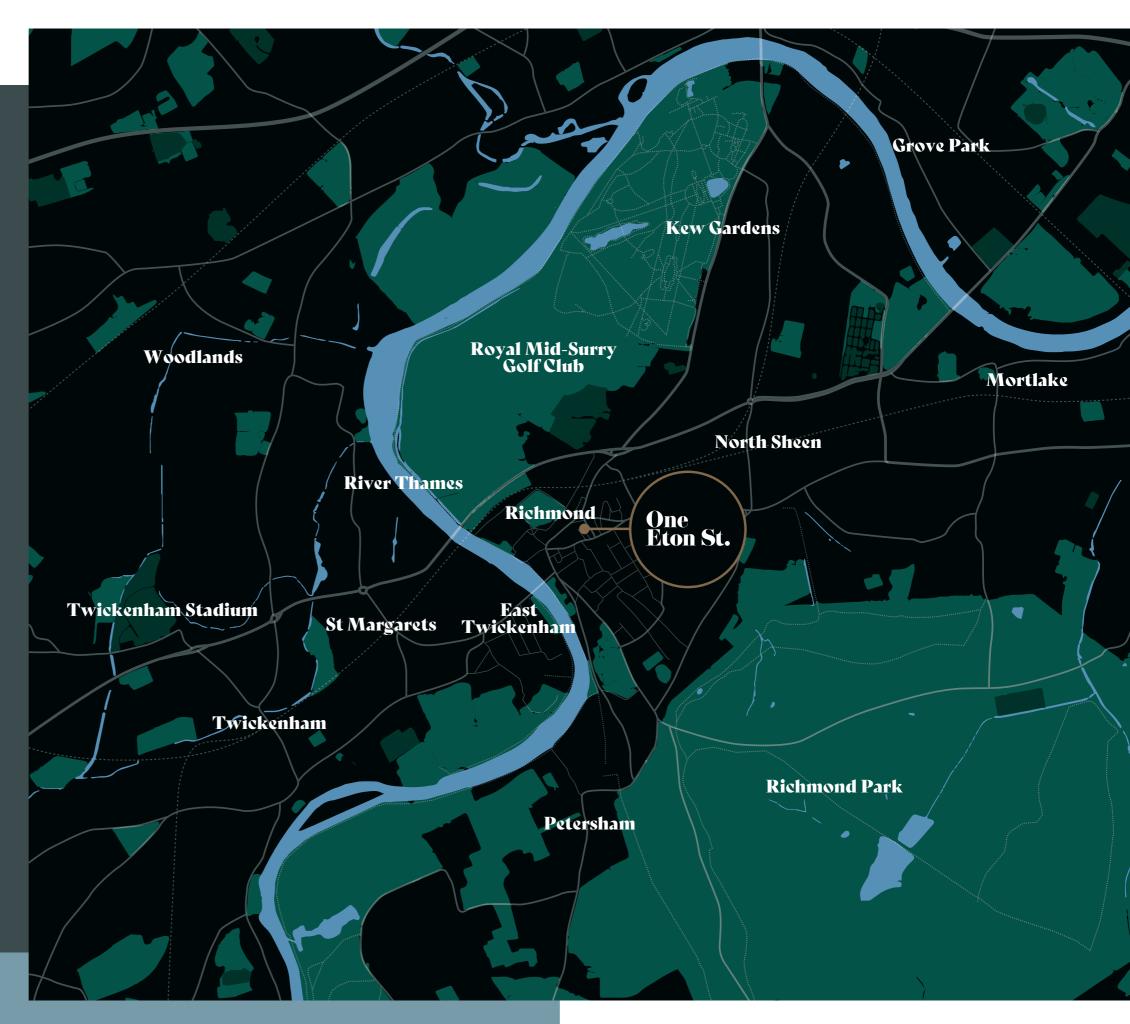

## A Connected Location

You can travel to Richmond by boat, train, car, underground, bicycle or by foot.

Heathrow is a 25 minute drive, Waterloo Station is 20 minutes by Train, Victoria is 34 minutes and Piccadilly 33 minutes.