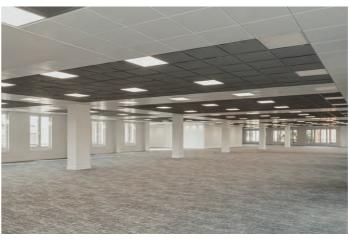

# 28,596 sq ft available

Prime office space in the heart of Richmond

One Eton St.

One Eton St.

ONE ETON STREET HAS
RECENTLY UNDERGONE
A COMPREHENSIVE
REFURBISHMENT AND
PROVIDES 28,596 SQ FT OF
SUSTAINABLE, HIGH QUALITY
WORKSPACE AT ONE OF
RICHMOND'S MOST HIGH
PROFILE OFFICE BUILDINGS

Situated in the heart of Richmond, One Eton Street is a 3 minute walk from the station and set amongst the bustle of the High Street.

The first, second and third floors are available with floors ranging from 7,218 sq ft upwards.