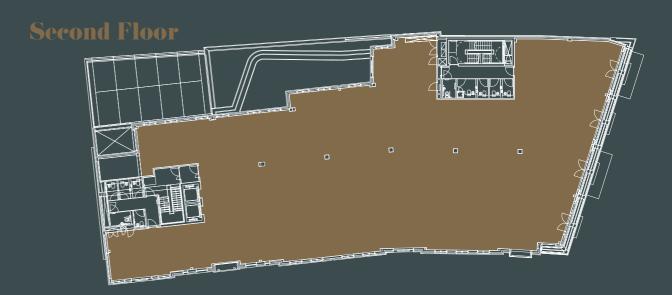

RICHMOND-UPON-THAMES One Eto

| Floor     | Use           | Sq Ft  | Sq M  |
|-----------|---------------|--------|-------|
| 3RD FLOOR | OFFICE        | 7,218  | 671   |
| 2ND FLOOR | OFFICE        | 11,034 | 1,025 |
| 1ST FLOOR | OFFICE        | 9,492  | 882   |
| 1ST FLOOR | BREAKOUT AREA | 349    | 32    |
| GROUND    | RECEPTION     | 503    | 47    |
| TOTAL     |               | 28,596 | 2,657 |

Male & Female showe & changing rooms

Prime location 320m from Richmond Train Station

To view/download space plans, visit: https://oneeton-richmond.com/the-building/ RICHMOND-UPON-THAMES One Eton St.