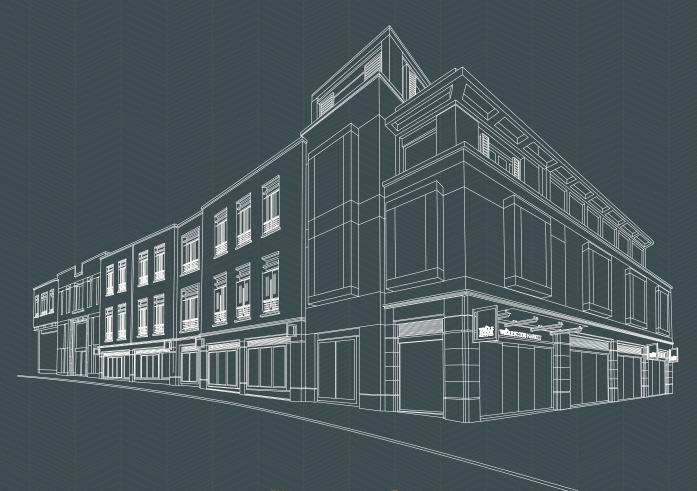

# 28,596 sq ft available

Prime office space in the heart of Richmond

One Eton St.

One Eton St.

ONE ETON STREET HAS
RECENTLY UNDERGONE
A COMPREHENSIVE
REFURBISHMENT AND
PROVIDES 28,596 SQ FT OF
SUSTAINABLE, HIGH QUALITY
WORKSPACE AT ONE OF
RICHMOND'S MOST HIGH
PROFILE OFFICE BUILDINGS