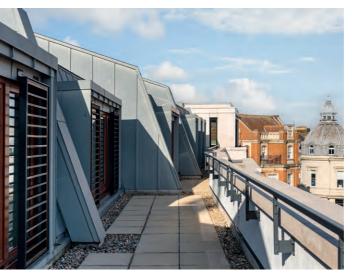

# 28,596 sq ft available

Prime office space in the heart of Richmond

One Eton St.

One Eton St.

ONE ETON STREET HAS
RECENTLY UNDERGONE
A COMPREHENSIVE
REFURBISHMENT AND
PROVIDES 28,596 SQ FT OF
SUSTAINABLE, HIGH QUALITY
WORKSPACE AT ONE OF
RICHMOND'S MOST HIGH
PROFILE OFFICE BUILDINGS

# **Specification**

- Newly remodelled and refurbished reception
- Communal mezzanine break out area
- Private roof terraces
- Shower facilities, changing rooms & lockers
- New LED lighting
- VRV Air-Conditioning system
- BREEAM: Excellent
- EPC: B
- Ground source heat pump system
- EWave 4 Star Accreditation