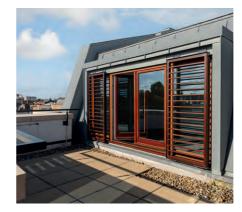

# 28,596 sq ft available

Prime office space in the heart of Richmond

One Eton St.

One Eton St.

ONE ETON STREET HAS
RECENTLY UNDERGONE
A COMPREHENSIVE
REFURBISHMENT AND
PROVIDES 28,596 SQ FT OF
SUSTAINABLE, HIGH QUALITY
WORKSPACE AT ONE OF
RICHMOND'S MOST HIGH
PROFILE OFFICE BUILDINGS

Situated in the heart of Richmond, One Eton Street is a 3 minute walk from the station and set amongst the bustle of the High Street.

The first, second and third floors are available with floors ranging from 7,218 sq ft upwards.

# **Specification**

- Newly remodelled and refurbished reception
- Communal mezzanine break out area
- Private roof terraces
- Shower facilities, changing rooms & lockers
- New LED lighting
- VRV Air-Conditioning system
- BREEAM: Excellent
- EPC: B
- Ground source heat pump system
- EWave 4 Star Accreditation