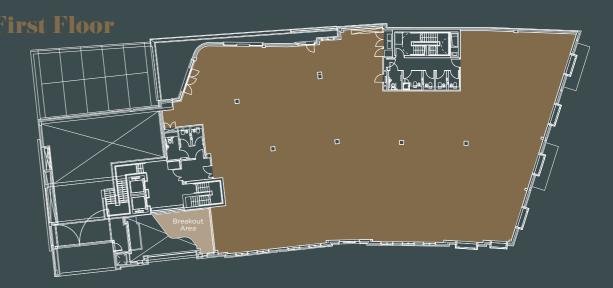

Situated in the heart of Richmond, One Eton Street is a 3 minute walk from the station and set amongst the bustle of the High Street.

The first, second and third floors are available with floors ranging from 7,218 sq ft upwards.

RICHMOND-UPON-THAMES One Eto

| Floor     | Use           | Sq Ft  | Sq M  |
|-----------|---------------|--------|-------|
| 3RD FLOOR | OFFICE        | 7,218  | 671   |
| 2ND FLOOR | OFFICE        | 11,034 | 1,025 |
| 1ST FLOOR | OFFICE        | 9,492  | 882   |
| 1ST FLOOR | BREAKOUT AREA | 349    | 32    |
| GROUND    | RECEPTION     | 503    | 47    |
| TOTAL     |               | 28,596 | 2,657 |