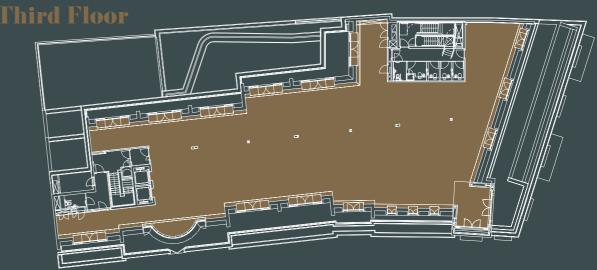

RICHMOND-UPON-THAMES One Eto

| Floor     | Use           | Sq Ft  | Sq M  |
|-----------|---------------|--------|-------|
| 3RD FLOOR | OFFICE        | 7,218  | 671   |
| 2ND FLOOR | OFFICE        | 11,034 | 1,025 |
| 1ST FLOOR | OFFICE        | 9,492  | 882   |
| 1ST FLOOR | BREAKOUT AREA | 349    | 32    |
| GROUND    | RECEPTION     | 503    | 47    |
| TOTAL     |               | 28,596 | 2,657 |

Male & Female showe & changing rooms

Prime location 320m from Richmond Train Station

To view/download space plans, visit: https://oneeton-richmond.com/the-building/ RICHMOND-UPON-THAMES One Eton St.