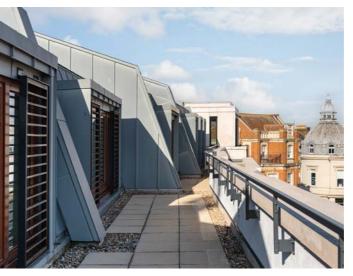

# **Specification**

- Newly remodelled and refurbished reception
- Communal mezzanine break out area
- Private roof terraces
- Shower facilities, changing rooms & lockers
- New LED lighting
- VRV Air-Conditioning system
- BREEAM: Excellent
- EPC: B
- Ground source heat pump system

& changing rooms

Prime location 320m from Richmond Train Station