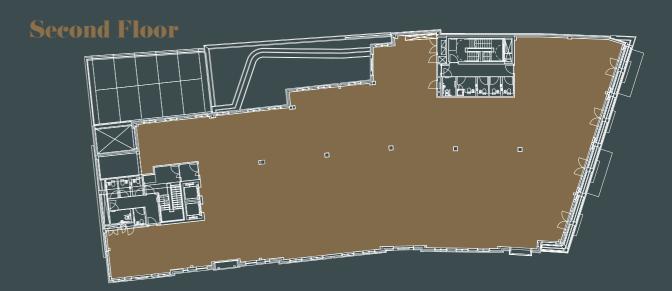

RICHMOND-UPON-THAMES One Etc

| Floor              | Use    | Sq Ft  | Sq M  |
|--------------------|--------|--------|-------|
| 3RD FLOOR          | OFFICE | 7,218  | 671   |
| 2ND FLOOR          | OFFICE | 11,034 | 1,025 |
| 1ST FLOOR          | OFFICE | 9,494  | 882   |
| GROUND - RECEPTION | OFFICE | 517    | 48    |
| TOTAL              |        | 28,263 | 2,626 |