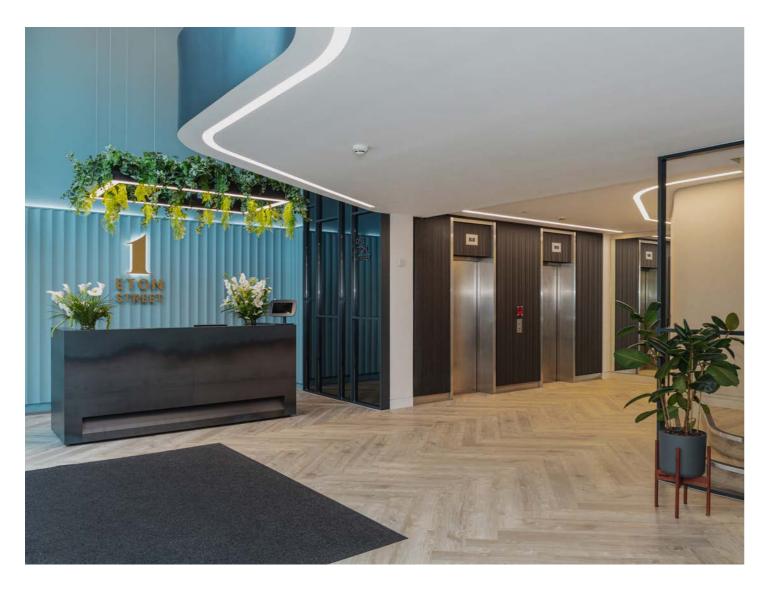

# **Specification**

- Newly remodelled and refurbished reception
- Communal mezzanine break out area
- Private roof terraces
- Shower facilities, changing rooms & lockers
- New LED lighting
- VRV Air-Conditioning system
- BREEAM: Excellent
- EPC: B
- Ground source heat pump system