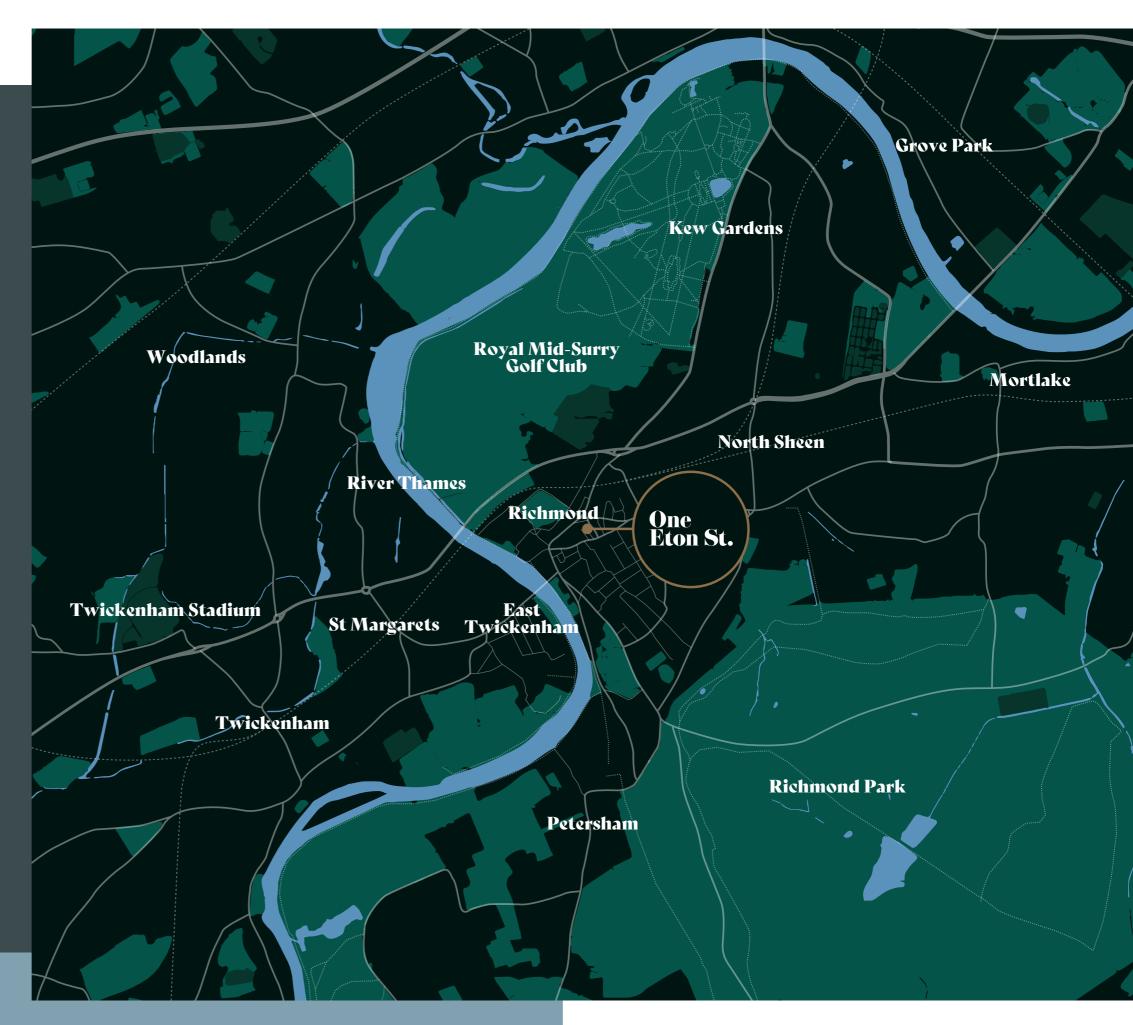

# A Connected Location

You can travel to Richmond by boat, train, car, underground, bicycle or by foot.

Heathrow is a 25 minute drive, Waterloo Station is 20 minutes by Train, Victoria is 34 minutes and Piccadilly 33 minutes.