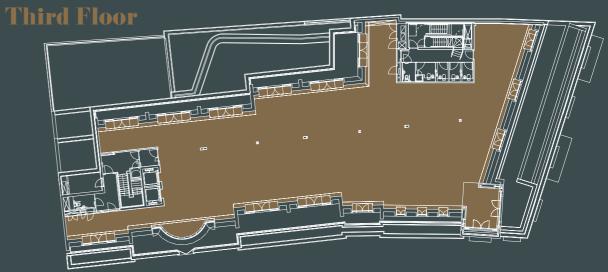

RICHMOND-UPON-THAMES One Etc

| Floor              | Use    | Sq Ft  | Sq M  |
|--------------------|--------|--------|-------|
| 3RD FLOOR          | OFFICE | 7,218  | 671   |
| 2ND FLOOR          | OFFICE | 11,034 | 1,025 |
| 1ST FLOOR          | OFFICE | 9,494  | 882   |
| GROUND - RECEPTION | OFFICE | 517    | 48    |
| TOTAL              |        | 28,263 | 2,626 |