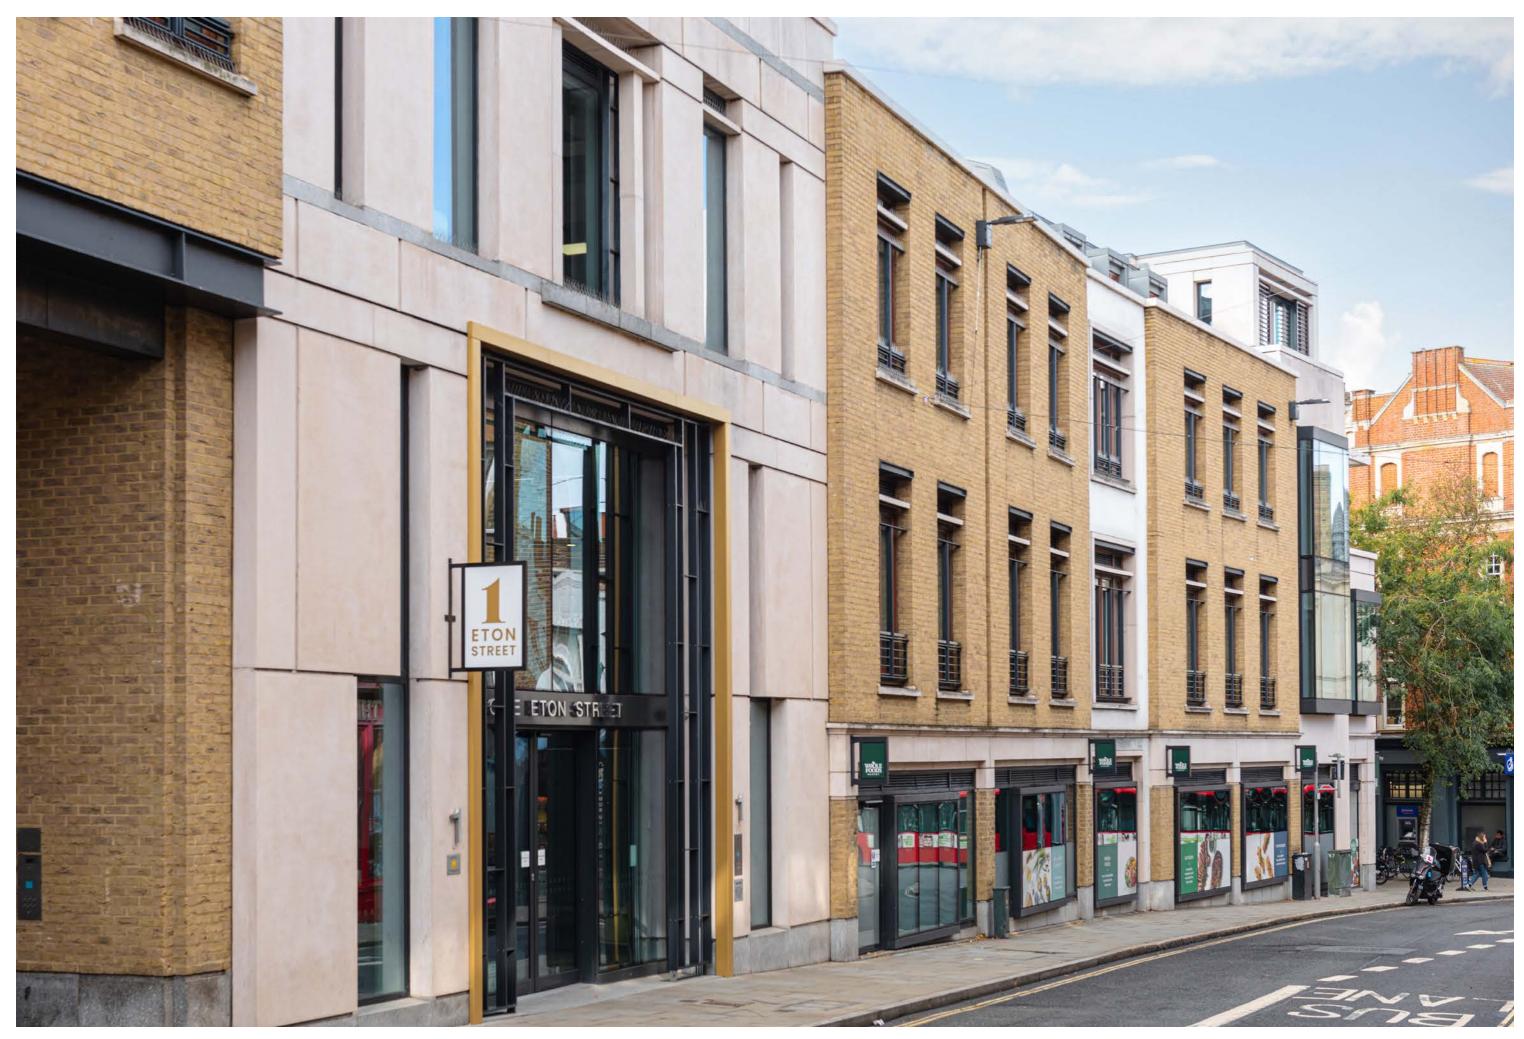

# One Eton St.

28,000 sq ft available

Prime office space in the heart of Richmond

One Eton St.

One Eton St.

ONE ETON STREET HAS
RECENTLY UNDERGONE
A COMPREHENSIVE
REFURBISHMENT AND
PROVIDES 28,000 SQ FT OF
SUSTAINABLE, HIGH QUALITY
WORKSPACE AT ONE OF
RICHMOND'S MOST HIGH
PROFILE OFFICE BUILDINGS

Situated in the heart of Richmond, One Eton Street is a 3 minute walk from the station and set amongst the bustle of the High Street.

The first, second and third floors are available with floors ranging from 7,218 sq ft upwards.