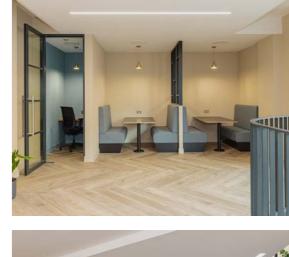

# **Specification**

- Newly remodelled and refurbished reception
- Communal mezzanine break out area
- Private roof terraces
- Shower facilities, changing rooms & lockers
- New LED lighting
- VRV Air-Conditioning system
- BREEAM: Excellent
- EPC: B
- Ground source heat pump system