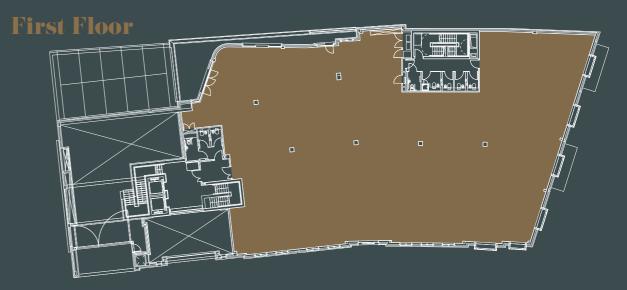

RICHMOND-UPON-THAMES One Etc

| Floor              | Use    | Sq Ft  | Sq M  |
|--------------------|--------|--------|-------|
| 3RD FLOOR          | OFFICE | 7,218  | 671   |
| 2ND FLOOR          | OFFICE | 11,034 | 1,025 |
| 1ST FLOOR          | OFFICE | 9,494  | 882   |
| GROUND - RECEPTION | OFFICE | 517    | 48    |
| TOTAL              |        | 28,263 | 2,626 |

### One Eton St

To view/download space plans, visit: https://oneeton-richmond.com/the-building/

RICHMOND-UPON-THAMES One Eton St.