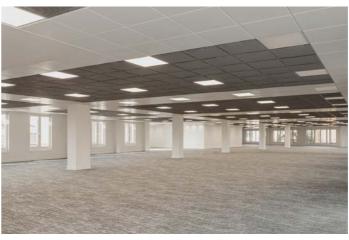

Situated in the heart of Richmond, One Eton Street is a 3 minute walk from the station and set amongst the bustle of the High Street.

The first, second and third floors are available with floors ranging from 7,218 sq ft upwards.

RICHMOND-UPON-THAMES One Etc

| Floor              | Use    | Sq Ft  | Sq M  |
|--------------------|--------|--------|-------|
| 3RD FLOOR          | OFFICE | 7,218  | 671   |
| 2ND FLOOR          | OFFICE | 11,034 | 1,025 |
| 1ST FLOOR          | OFFICE | 9,494  | 882   |
| GROUND - RECEPTION | OFFICE | 517    | 48    |
| TOTAL              |        | 28,263 | 2,626 |