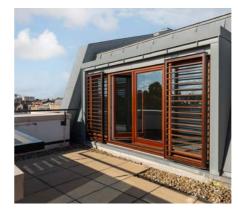

# **Specification**

- Newly remodelled and refurbished reception
- Communal mezzanine break out area
- Private roof terraces
- Shower facilities, changing rooms & lockers
- New LED lighting
- VRV Air-Conditioning system
- BREEAM: Excellent
- EPC: B
- Ground source heat pump system