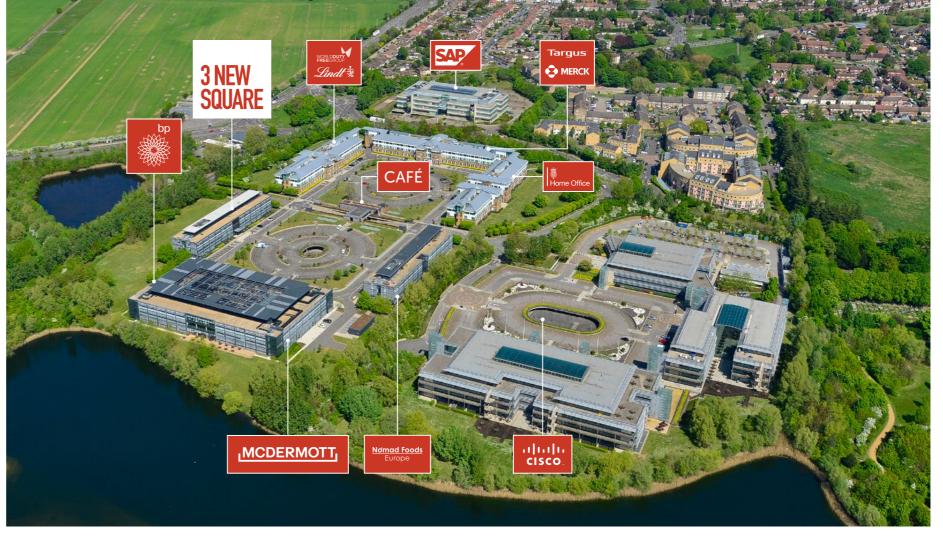

## WELCOME TO THE NEW BEDFONT LAKES

# A PREMIER LAKESIDE OFFICE PARK WITH PROXIMITY TO NATURE AT ITS HEART AND A NEW VISION FOR ITS CUSTOMERS

Fully refurbished to Grade A specification

Set within an established premier business park

Numerous world class occupiers on site

Transformational investment in amenities planned

Located less than one mile from Heathrow Airport

#### Description

3 New Square provides open plan office accommodation over ground, first and second floors and benefits from 174 parking spaces, providing a leading parking ratio of 1:222 sq ft.

Under new ownership, the Park's communal amenities will be transformed with significant investment to create a best-in-class customer experience.