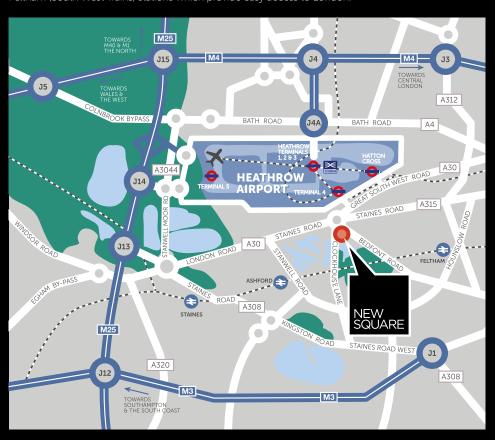

#### Rail

New Square is in close proximity to Hatton Cross (Piccadilly Line) and Feltham (South West Trains) stations which provide easy access to London.

| Road              | Distance  |
|-------------------|-----------|
| Heathrow          | 1 mile    |
| M3 (Junction 1)   | 2.9 miles |
| M25 (Junction 14) | 3.4 miles |
| M4 (Junction 3)   | 3.5 miles |
| Central London    | 15 miles  |
|                   |           |

| Air      | Distance |
|----------|----------|
| Heathrow | 1 mile   |
| Gatwick  | 40 miles |