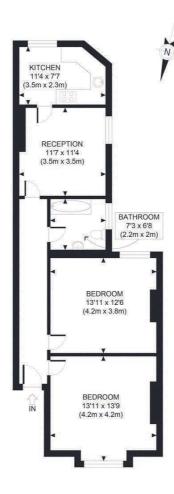

SECOND FLOOR GROSS INTERNAL FLOOR AREA 738 SQ FT

## APPROX. GROSS INTERNAL FLOOR AREA 738 SQ FT / 69 SQM Ref: Copyright photoplan

Disclaimer: Floor plan measurements are approximate and are for illustrative purposes only.

While we do not doubt the floor plan accuracy and completeness, you or your advisors should conduct a careful, independent investigation of the property in respect of monetary valuation