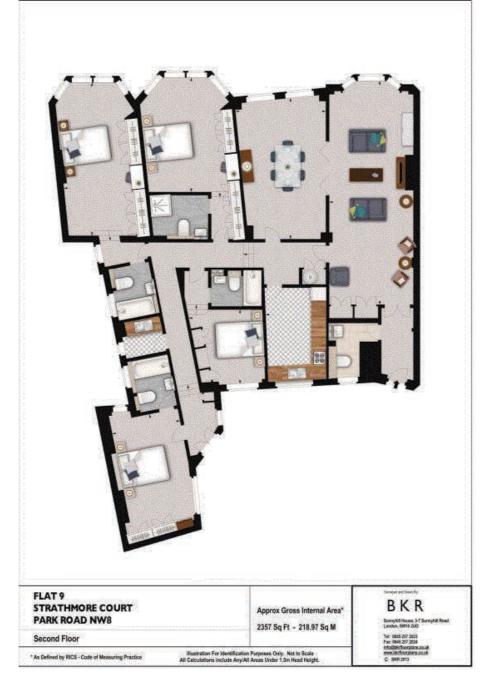

### **The Property**

Spacious four bedroom apartment set over 2357 sqft, located on the second floor of this prestigious mansion block, offering fabulous views over Regents Park. The apartment benefits from a reception room, spacious and fully fitted kitchen, dining room, four bedrooms with four en-suite bathrooms, utility room and a cloakroom. Available now and offered furnished