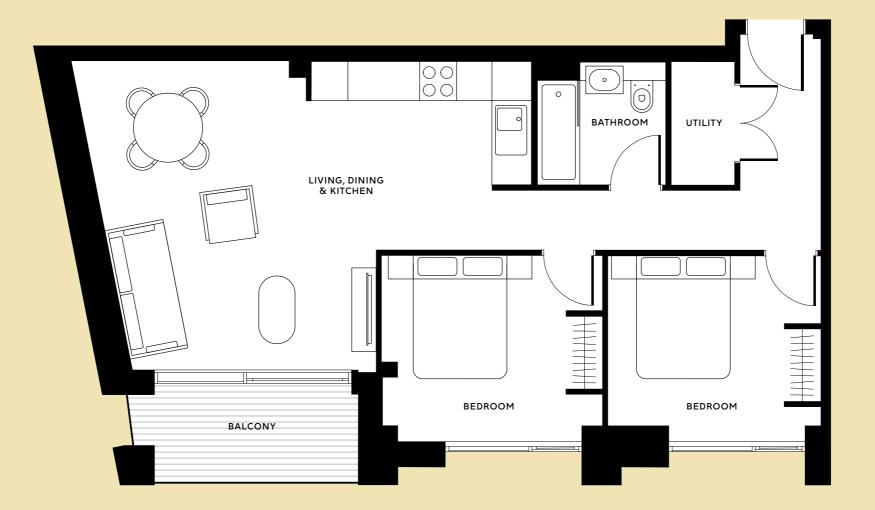

#### **SILVERWORKS**

Silverworks offers something for everyone, from bright, newly built 1 and 2 bedroom apartments with balconies overlooking vibrant Newhall Square, to 3 bedroom townhouses, enviably located along the canal. With a main reception area and 24-hour on-site team, you'll be warmly greeted, night or day, while shops, brunch spots and frothy cappuccinos are never more than a few steps away.