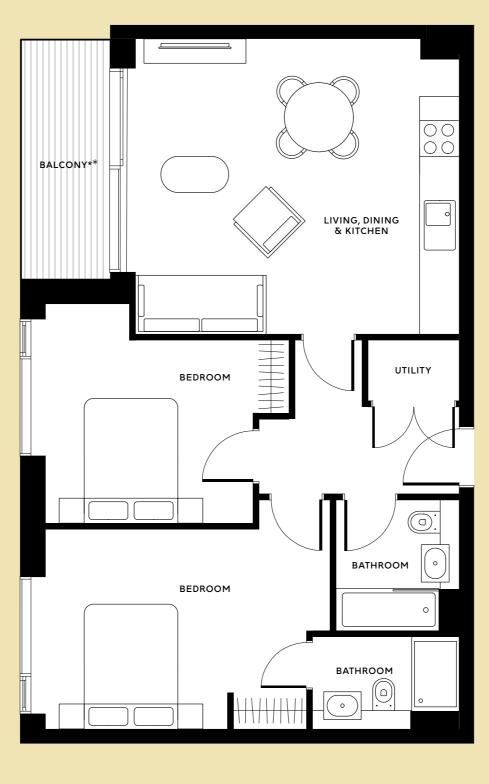

1



First floor apartment has direct access to residents' garden





3.1

#### SIZE

From 51.81 sq. m

#### **LOCATOR**

Floors 2, 3, 4 and 5







4

#### SIZE

From 72.42 sq. m

#### **LOCATOR**

Floors 1, 2, 3, 4 and 5







5

#### SIZE

From 68.95 sq. m

#### **LOCATOR**

Floors 1, 2, 3, 4 and 5







6

#### SIZE

From 71.66 sq. m

#### **LOCATOR**

Floor 1







7

#### SIZE

From 59.32 sq. m

#### **LOCATOR**

Floor 1



First floor apartment has direct access to residents' garden





Type 8

#### SIZE

From 66.40 sq. m

#### **LOCATOR**

Floors 2, 3, 4 and 5







9

#### SIZE

From 65.77 sq. m

#### **LOCATOR**

Floors 1, 2, 3, 4 and 5







10

#### SIZE

From 70.01 sq. m

#### **LOCATOR**

Floors 1, 2, 3, 4 and 5



\*Third floor apartment does not feature a balcony





11

#### SIZE

From 73.57 sq. m

#### **LOCATOR**

Floors 1, 2, 3 and 4



\*First floor apartment has direct access to residents' garden but does not feature a balcony





12

#### SIZE

From 67.19 sq. m

#### **LOCATOR**

Floors 1, 2, 3 and 4



\*First floor apartment has direct access to residents' garden but does not feature a balcony





13

#### SIZE

From 69.1 sq. m

#### **LOCATOR**

Floor 5























## Button Building • Kitchen/dining



















## Button Building • Bathroom

















#### **SILVERWORKS**

Silverworks offers something for everyone, from bright, newly built 1 and 2 bedroom apartments with balconies overlooking vibrant Newhall Square, to 3 bedroom townhouses, enviably located along the canal. With a main reception area and 24-hour