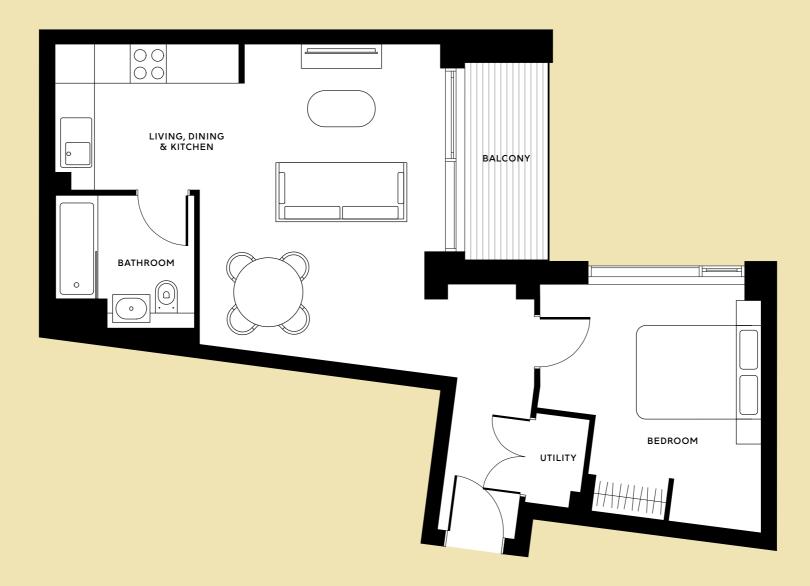

#### SIZE

From 50.99 sq. m

#### **LOCATOR**

Floors 1, 2, 3, 4 and 5

\*First floor apartments have direct access to residents' garden but does not feature a balcony

2.1