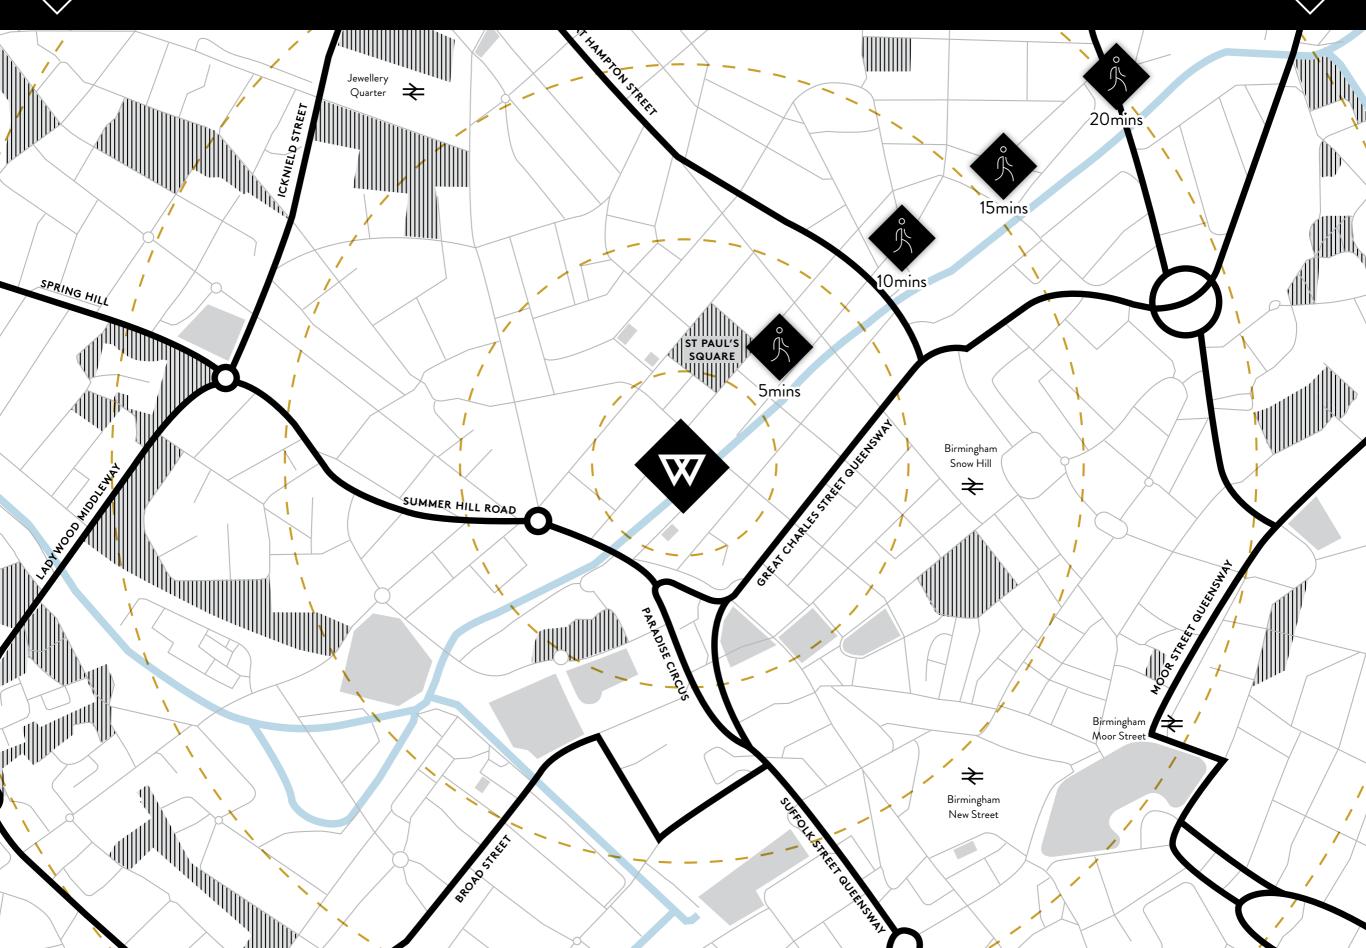

our brand new public square bordering the canal.







# Designed for you



#### Residents' Clubhouse

Our impressive Clubhouse is full of character with a boutique members club feel. Whether you're after a cosy evening with friends by the fire or a lively game of pool our games room has everything you need.



#### Car parking\*

Secure residents parking is available to rent.



#### Residents' gym

Sweat it out in the in-house gym, with state-of-the art equipment, whether boxing, ballet or rowing, working out has never been so easy.



#### Cycle storage

With safe and secure storage, and direct access to the Birmingham & Fazeley Canal, getting on your bike couldn't be easier.











## Furniture pack

























## On your doorstep















## Getting around