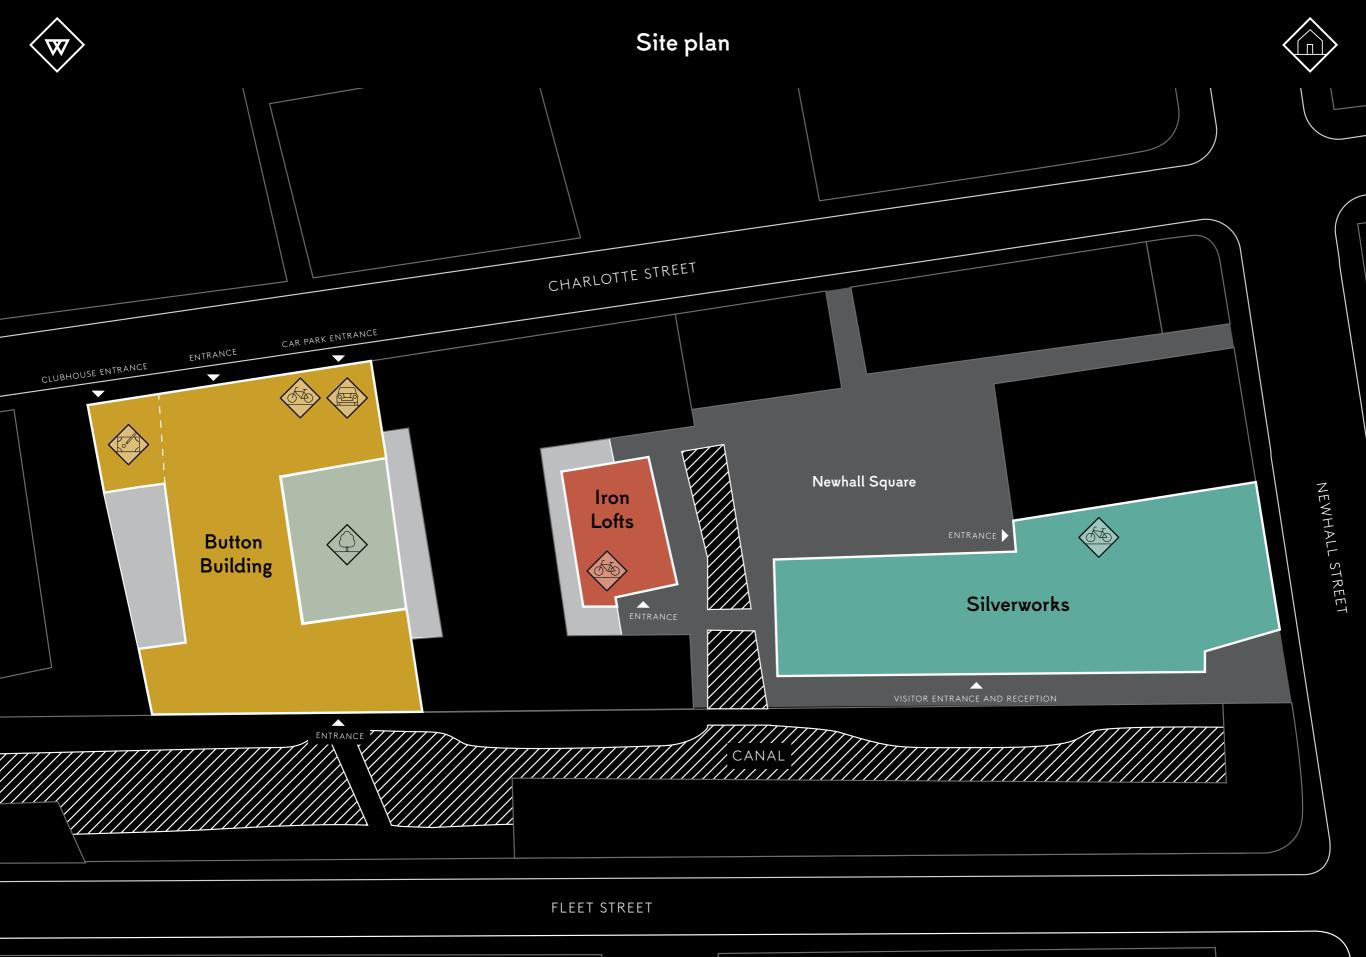

# Our homes

Our stylish flats and townhouses are set across a trio of sites that mix old and new.

Each building has its own unique personality so you're spoilt for choice when it comes to finding the right home.

#### **BUTTON BUILDING**

Welcome to the Button Building: newly built 1 and 2 bedroom apartments with the choice of balconies with canal or garden views, a shared residents' garden and a secure car park.

The Button Building, named after the mother-of-pearl buttons that were produced on site in the 1700s, is also home to our impressive clubhouse – with a heritage frontage, stylish interiors and space to work, play or hit the gym.

#### **SILVERWORKS**

Silverworks offers something for everyone, from bright, newly built 1 and 2 bedroom apartments with balconies overlooking vibrant Newhall Square, to 3 bedroom townhouses, enviably located along the canal. With a main reception area and 24-hour on-site team, you'll be warmly greeted, night or day, while shops, brunch spots and frothy cappuccinos are never more than a few steps away.

#### **IRON LOFTS**

Iron Lofts is an exclusive collection of just four
Grade II-listed warehouse apartments overlooking
a water feature in the newly landscaped Newhall
Square – spacious, stylish, and beautifully
converted from their former life as an iron foundry.
These apartments blend high-spec contemporary
design with period details, with the option of a
bespoke designer furniture pack to complement
the building's aesthetic.