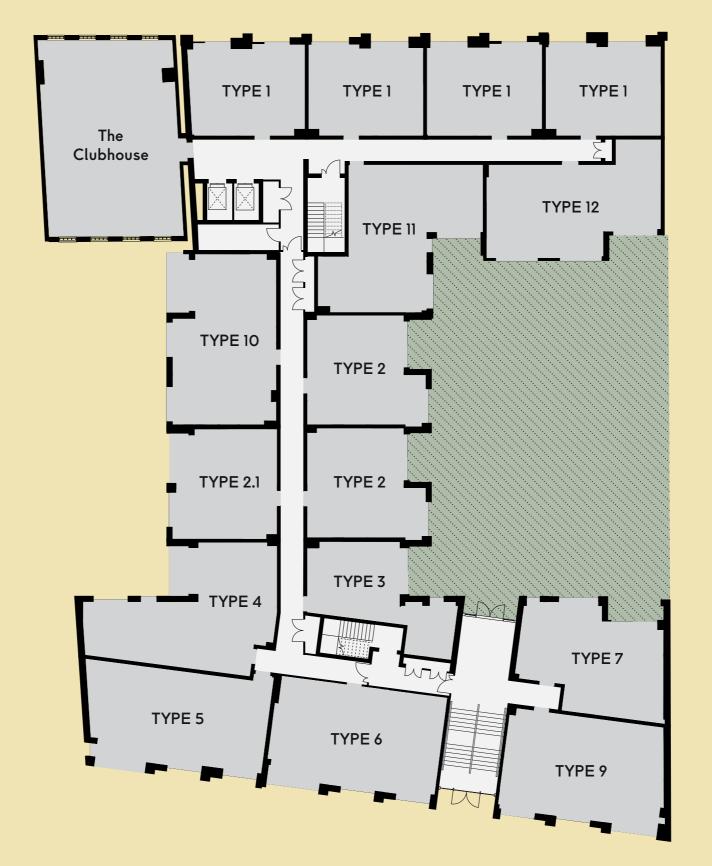

### Button Building • Example floorplate

| 1 bedroom | 2 bedroom |
|-----------|-----------|
| TYPE 1    | TYPE 4    |
| TYPE 2    | TYPE 5    |
| TYPE 2.1  | TYPE 6    |
| TYPE 2.2  | TYPE 7    |
| TYPE 3    | TYPE 8    |
| TYPE 3.1  | TYPE 9    |
|           | TYPE 10   |
|           | TYPE 11   |
|           | TYPE 12   |
|           | TYPE 13   |