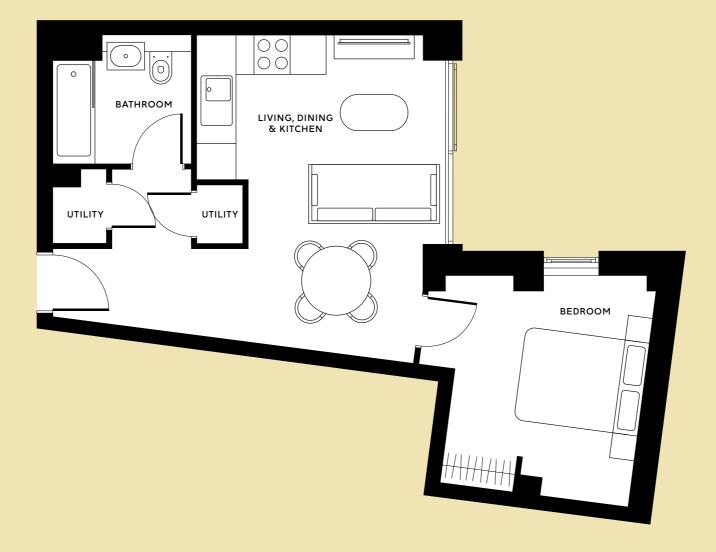

TYPE 4    |
| TYPE 2    | TYPE 5    |
| TYPE 2.1  | TYPE 6    |
| TYPE 2.2  | TYPE 7    |
| TYPE 3    | TYPE 8    |
| TYPE 3.1  | TYPE 9    |
|           | TYPE 10   |
|           | TYPE 11   |
|           | TYPE 12   |
|           | TYPE 13   |











1

#### SIZE

From 45.12 sq. m

#### **LOCATOR**

Floors 1, 2, 3 and 4







2

#### SIZE

From 50.99 sq. m

#### **LOCATOR**

Floors 1, 2, 3, 4 and 5



\*First floor apartments have direct access to residents' garden but does not feature a balcony





2.1

#### SIZE

From 44.72 sq. m

#### **LOCATOR**

Floors 1, 2, 3, 4 and 5







2.2

#### SIZE

From 45.97 sq. m

#### **LOCATOR**

Floors 2, 3, 4 and 5







3

#### SIZE

From 44.32 sq. m

#### **LOCATOR**

Floor 1



First floor apartment has direct access to residents' garden





3.1

#### SIZE

From 51.81 sq. m

#### **LOCATOR**

Floors 2, 3, 4 and 5







4

#### SIZE

From 72.42 sq. m

#### **LOCATOR**

Floors 1, 2, 3, 4 and 5







5

#### SIZE

From 68.95 sq. m

#### **LOCATOR**

Floors 1, 2, 3, 4 and 5







6

#### SIZE

From 71.66 sq. m

#### **LOCATOR**

Floor 1







7

#### SIZE

From 59.32 sq. m

#### **LOCATOR**

Floor 1



First floor apartment has direct access to residents' garden





Type 8

#### SIZE

From 66.40 sq. m

#### **LOCATOR**

Floors 2, 3, 4 and 5







9

#### SIZE

From 65.77 sq. m

#### **LOCATOR**

Floors 1, 2, 3, 4 and 5







10

#### SIZE

From 70.01 sq. m

#### **LOCATOR**

Floors 1, 2, 3, 4 and 5



\*Third floor apartment does not feature a balcony





11

#### SIZE

From 73.57 sq. m

#### **LOCATOR**

Floors 1, 2,