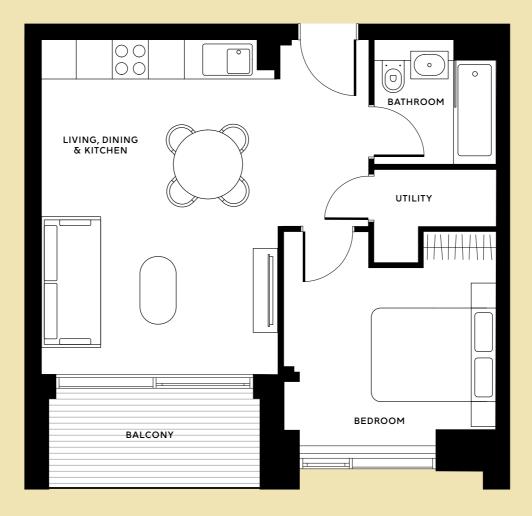

#### SIZE

From 50.99 sq. m

#### **LOCATOR**

Floors 1, 2, 3, 4 and 5

\*First floor apartments have direct access to residents' garden but does not feature a balcony

2.1