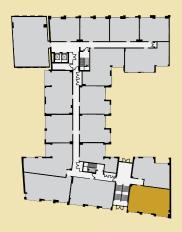

2.2

#### SIZE

From 45.97 sq. m

#### **LOCATOR**

Floors 2, 3, 4 and 5







3

#### SIZE

From 44.32 sq. m

#### **LOCATOR**

Floor 1



First floor apartment has direct access to residents' garden





3.1

#### SIZE

From 51.81 sq. m

#### **LOCATOR**

Floors 2, 3, 4 and 5







4

#### SIZE

From 72.42 sq. m

#### **LOCATOR**

Floors 1, 2, 3, 4 and 5







5

#### SIZE

From 68.95 sq. m

#### **LOCATOR**

Floors 1, 2, 3, 4 and 5







6

#### SIZE

From 71.66 sq. m

#### **LOCATOR**

Floor 1







7

#### SIZE

From 59.32 sq. m

#### **LOCATOR**

Floor 1



First floor apartment has direct access to residents' garden





Type 8

#### SIZE

From 66.40 sq. m

#### **LOCATOR**

Floors 2, 3, 4 and 5







9

#### SIZE

From 65.77 sq. m

#### **LOCATOR**

Floors 1, 2, 3, 4 and 5







10

#### SIZE

From 70.01 sq. m

#### **LOCATOR**

Floors 1, 2, 3, 4 and 5



\*Third floor apartment does not feature a balcony





11

#### SIZE

From 73.57 sq. m

#### **LOCATOR**

Floors 1, 2, 3 and 4



\*First floor apartment has direct access to residents' garden but does not feature a balcony





12

#### SIZE

From 67.19 sq. m

#### **LOCATOR**

Floors 1, 2, 3 and 4



\*First floor apartment has direct access to residents' garden but does not feature a balcony





13

#### SIZE

From 69.1 sq. m

#### **LOCATOR**

Floor 5























## Button Building • Kitchen/dining



















## Button Building • Bathroom

















#### **SILVERWORKS**

Silverworks offers something for everyone, from bright, newly built 1 and 2 bedroom apartments with balconi