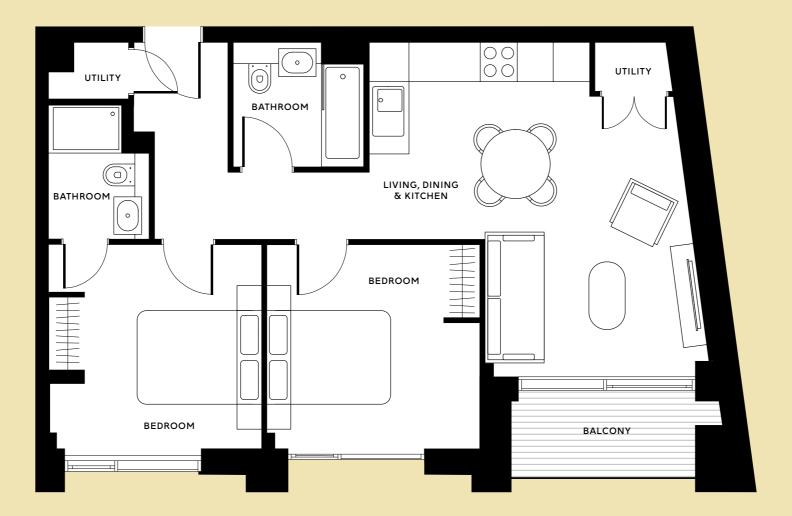

### Button Building • Example floorplate

| 1 bedroom | 2 bedroom |
|-----------|-----------|
| TYPE 1    | TYPE 4    |
| TYPE 2    | TYPE 5    |
| TYPE 2.1  | TYPE 6    |
| TYPE 2.2  | TYPE 7    |
| TYPE 3    | TYPE 8    |
| TYPE 3.1  | TYPE 9    |
|           | TYPE 10   |
|           | TYPE 11   |
|           | TYPE 12   |
|           | TYPE 13   |

#### SIZE

From 73.57 sq. m

#### **LOCATOR**

Floors 1, 2, 3 and 4

\*First floor apartment has direct access to residents' garden but does not feature a balcony

12