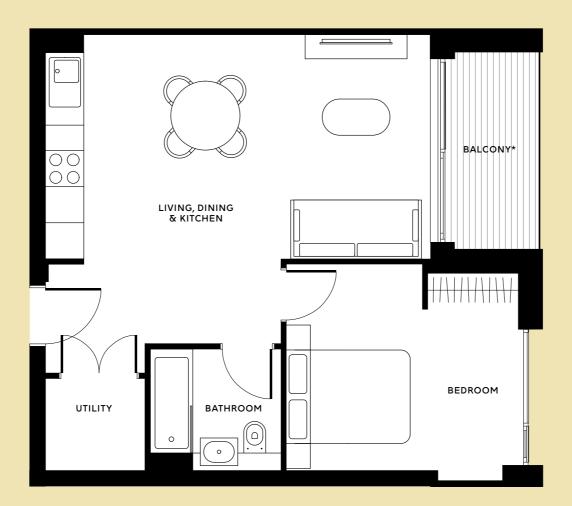

#### SIZE

From 50.99 sq. m

#### **LOCATOR**

Floors 1, 2, 3, 4 and 5

\*First floor apartments have direct access to residents' garden but does not feature a balcony

2.1