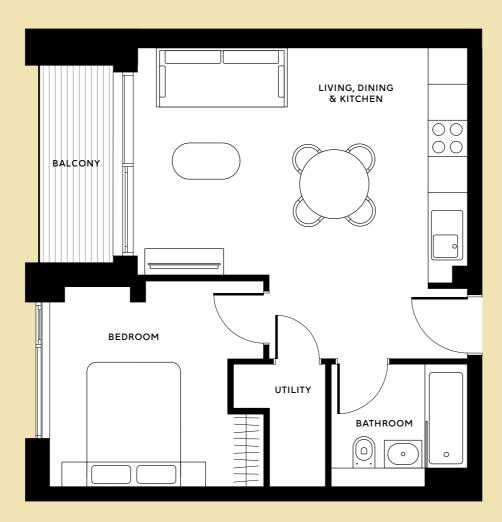

eritage frontage, stylish interiors and space to work, play or hit the gym.

Move in summer 2019



### Button Building • Example floorplate

| 1 bedroom | 2 bedroom |
|-----------|-----------|
| TYPE 1    | TYPE 4    |
| TYPE 2    | TYPE 5    |
| TYPE 2.1  | TYPE 6    |
| TYPE 2.2  | TYPE 7    |
| TYPE 3    | TYPE 8    |
| TYPE 3.1  | TYPE 9    |
|           | TYPE 10   |
|           | TYPE 11   |
|           | TYPE 12   |
|           | TYPE 13   |











1

#### SIZE

From 45.12 sq. m

#### **LOCATOR**

Floors 1, 2, 3 and 4







2

#### SIZE

From 50.99 sq. m

#### **LOCATOR**

Floors 1, 2, 3, 4 and 5



\*First floor apartments have direct access to residents' garden but does not feature a balcony





2.1

#### SIZE

From 44.72 sq. m

#### **LOCATOR**

Floors 1, 2, 3, 4 and 5







2.2

#### SIZE

From 45.97 sq. m

#### **LOCATOR**

Floors 2, 3, 4 and 5







3

#### SIZE

From 44.32 sq. m

#### **LOCATOR**

Floor 1



First floor apartment has direct access to residents' garden





3.1

#### SIZE

From 51.81 sq. m

#### **LOCATOR**

Floors 2, 3, 4 and 5







4

#### SIZE

From 72.42 sq. m

#### **LOCATOR**

Floors 1, 2, 3, 4 and 5







5

#### SIZE

From 68.95 sq. m

#### **LOCATOR**

Floors 1, 2, 3, 4 and 5







6

#### SIZE

From 71.66 sq. m

#### **LOCATOR**

Floor 1







7

#### SIZE

From 59.32 sq. m

#### **LOCATOR**

Floor 1



First floor apartment has direct access to residents' garden





Type 8

#### SIZE

From 66.40 sq. m

#### **LOCATOR**

Floors 2, 3, 4 and 5







9

#### SIZE

From 65.77 sq. m

#### **LOCATOR**

Floors 1, 2, 3, 4 and