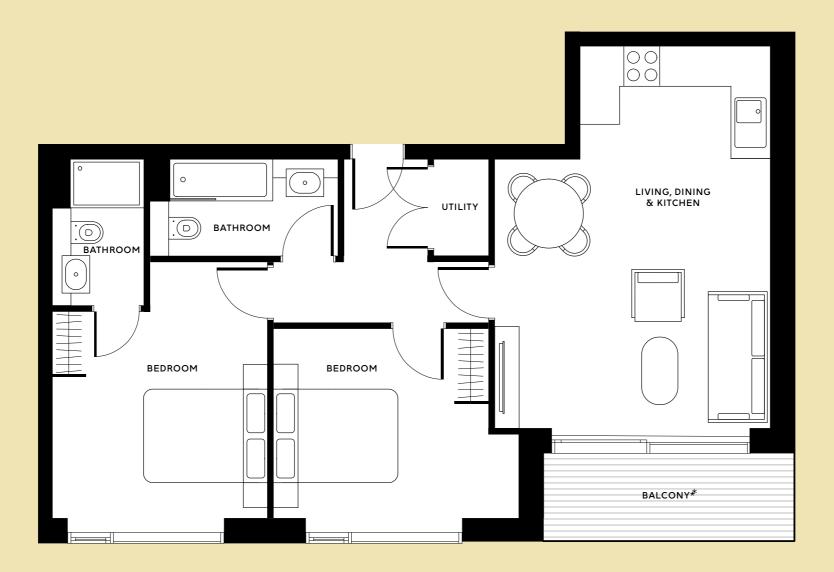

### Button Building • Example floorplate

| 1 bedroom | 2 bedroom |
|-----------|-----------|
| TYPE 1    | TYPE 4    |
| TYPE 2    | TYPE 5    |
| TYPE 2.1  | TYPE 6    |
| TYPE 2.2  | TYPE 7    |
| TYPE 3    | TYPE 8    |
| TYPE 3.1  | TYPE 9    |
|           | TYPE 10   |
|           | TYPE 11   |
|           | TYPE 12   |
|           | TYPE 13   |

1

#### SIZE

From 45.12 sq. m

#### **LOCATOR**

Floors 1, 2, 3 and 4

2

#### SIZE

From 50.99 sq. m

#### **LOCATOR**

Floors 1, 2, 3, 4 and 5

\*First floor apartments have direct access to residents' garden but does not feature a balcony

2.1

#### SIZE

From 44.72 sq. m

#### **LOCATOR**

Floors 1, 2, 3, 4 and 5

2.2

#### SIZE

From 45.97 sq. m

#### **LOCATOR**

Floors 2, 3, 4 and 5

3

#### SIZE

From 44.32 sq. m

#### **LOCATOR**

Floor 1

First floor apartment has direct access to residents' garden

3.1

#### SIZE

From 51.81 sq. m

#### **LOCATOR**

Floors 2, 3, 4 and 5

4