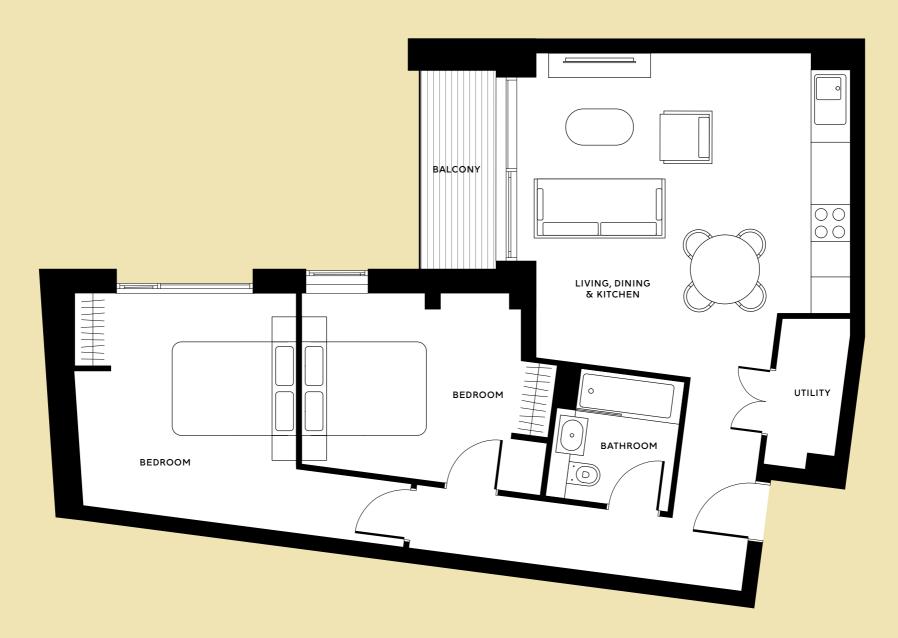

### Button Building • Example floorplate

| 1 bedroom | 2 bedroom |
|-----------|-----------|
| TYPE 1    | TYPE 4    |
| TYPE 2    | TYPE 5    |
| TYPE 2.1  | TYPE 6    |
| TYPE 2.2  | TYPE 7    |
| TYPE 3    | TYPE 8    |
| TYPE 3.1  | TYPE 9    |
|           | TYPE 10   |
|           | TYPE 11   |
|           | TYPE 12   |
|           | TYPE 13   |

#### SIZE

From 72.42 sq. m

#### **LOCATOR**

Floors 1, 2, 3, 4 and 5

5