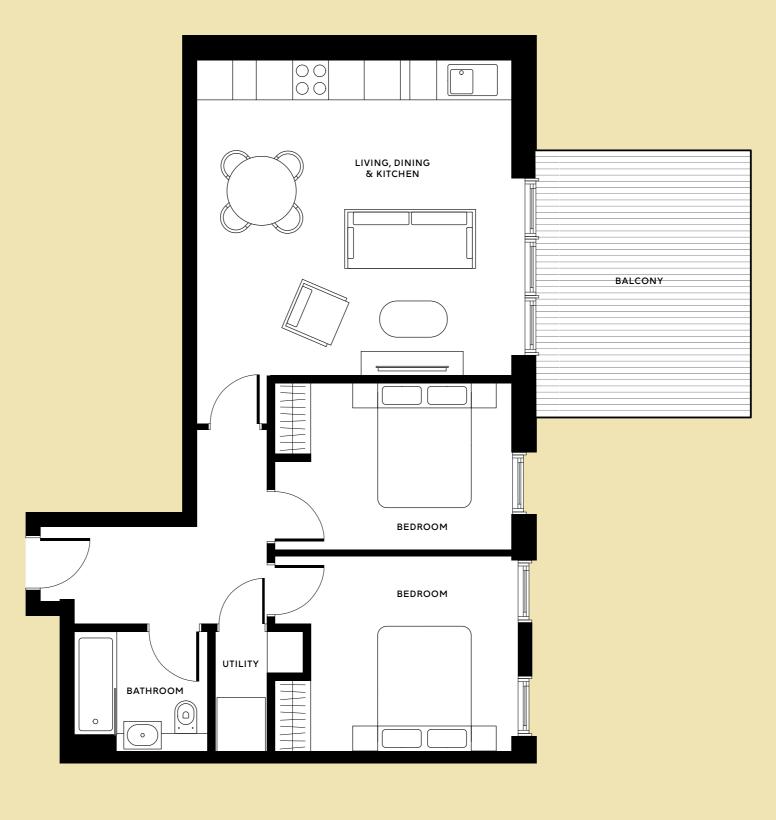

## **LOCATOR**

Floor 1



First floor apartment has direct access to residents' garden





Type 8

#### SIZE

From 66.40 sq. m

#### **LOCATOR**

Floors 2, 3, 4 and 5







9

#### SIZE

From 65.77 sq. m

#### **LOCATOR**

Floors 1, 2, 3, 4 and 5







10

#### SIZE

From 70.01 sq. m

#### **LOCATOR**

Floors 1, 2, 3, 4 and 5



\*Third floor apartment does not feature a balcony





11

#### SIZE

From 73.57 sq. m

#### **LOCATOR**

Floors 1, 2, 3 and 4



\*First floor apartment has direct access to residents' garden but does not feature a balcony





12

#### SIZE

From 67.19 sq. m

#### **LOCATOR**

Floors 1, 2, 3 and 4



\*First floor apartment has direct access to residents' garden but does not feature a balcony





13

#### SIZE

From 69.1 sq. m

#### **LOCATOR**

Floor 5























## Button Building • Kitchen/dining



















## Button Building • Bathroom

















#### **SILVERWORKS**

Silverworks offers something for everyone, from bright, newly built 1 and 2 bedroom apartments with balconies overlooking vibrant Newhall Square, to 3 bedroom townhouses, enviably located along the canal. With a main reception area and 24-hour on-site team, you'll be warmly greeted, night or day, while shops, brunch spots and frothy cappuccinos are never more than a few steps away.

Launching autumn 2019







#### **IRON LOFTS**

Iron Lofts is an exclusive collection of just four
Grade II-listed warehouse apartments overlooking
a water feature in the newly landscaped Newhall
Square – spacious, stylish, and beautifully
converted from their former