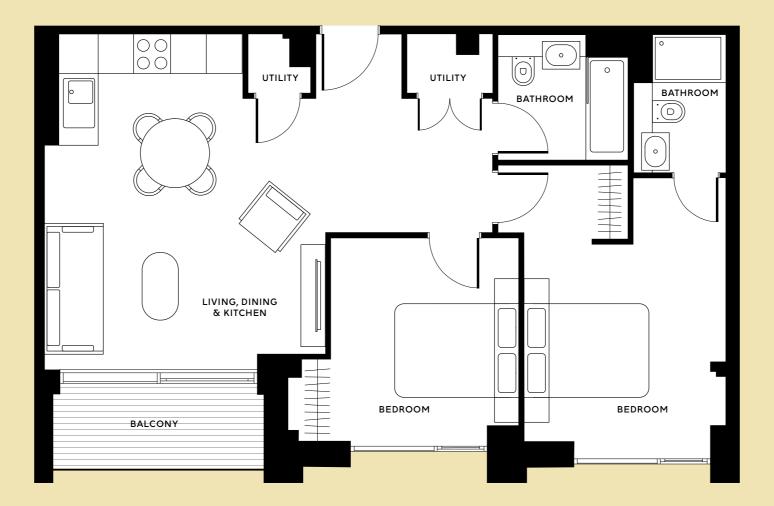

### Button Building • Example floorplate

| 1 bedroom | 2 bedroom |
|-----------|-----------|
| TYPE 1    | TYPE 4    |
| TYPE 2    | TYPE 5    |
| TYPE 2.1  | TYPE 6    |
| TYPE 2.2  | TYPE 7    |
| TYPE 3    | TYPE 8    |
| TYPE 3.1  | TYPE 9    |
|           | TYPE 10   |
|           | TYPE 11   |
|           | TYPE 12   |
|           | TYPE 13   |

#### SIZE

From 72.42 sq. m

#### **LOCATOR**

Floors 1, 2, 3, 4 and 5

5