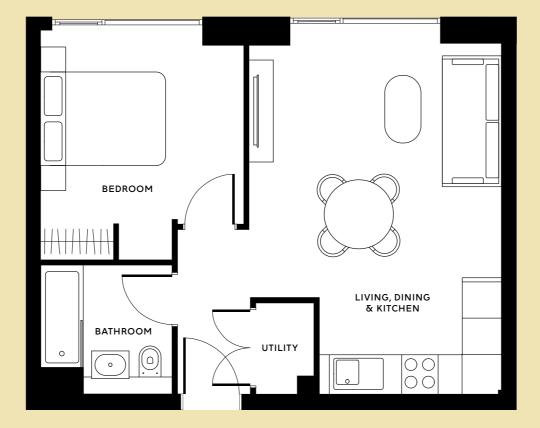

with the choice of balconies with canal or garden views, a shared residents' garden and a secure car park.

The Button Building, named after the mother-of-pearl buttons that were produced on site in the 1700s, is also home to our impressive clubhouse – with a heritage frontage, stylish interiors and space to work, play or hit the gym.

Move in summer 2019



### Button Building • Example floorplate

| 1 bedroom | 2 bedroom |
|-----------|-----------|
| TYPE 1    | TYPE 4    |
| TYPE 2    | TYPE 5    |
| TYPE 2.1  | TYPE 6    |
| TYPE 2.2  | TYPE 7    |
| TYPE 3    | TYPE 8    |
| TYPE 3.1  | TYPE 9    |
|           | TYPE 10   |
|           | TYPE 11   |
|           | TYPE 12   |
|           | TYPE 13   |











1

#### SIZE

From 45.12 sq. m

#### **LOCATOR**

Floors 1, 2, 3 and 4







2

#### SIZE

From 50.99 sq. m

#### **LOCATOR**

Floors 1, 2, 3, 4 and 5



\*First floor apartments have direct access to residents' garden but does not feature a balcony





2.1

#### SIZE

From 44.72 sq. m

#### **LOCATOR**

Floors 1, 2, 3, 4 and 5







2.2

#### SIZE

From 45.97 sq. m

#### **LOCATOR**

Floors 2, 3, 4 and 5







3

#### SIZE

From 44.32 sq. m

#### **LOCATOR**

Floor 1



First floor apartment has direct access to residents' garden





3.1

#### SIZE

From 51.81 sq. m

#### **LOCATOR**

Floors 2, 3, 4 and 5







4

#### SIZE

From 72.42 sq. m

#### **LOCATOR**

Floors 1, 2, 3, 4 and 5







5

#### SIZE

From 68.95 sq. m

#### **LOCATOR**

Floors 1, 2, 3, 4 and 5







6

#### SIZE

From 71.66 sq. m

#### **LOCATOR**

Floor 1







7

#### SIZE

From 59