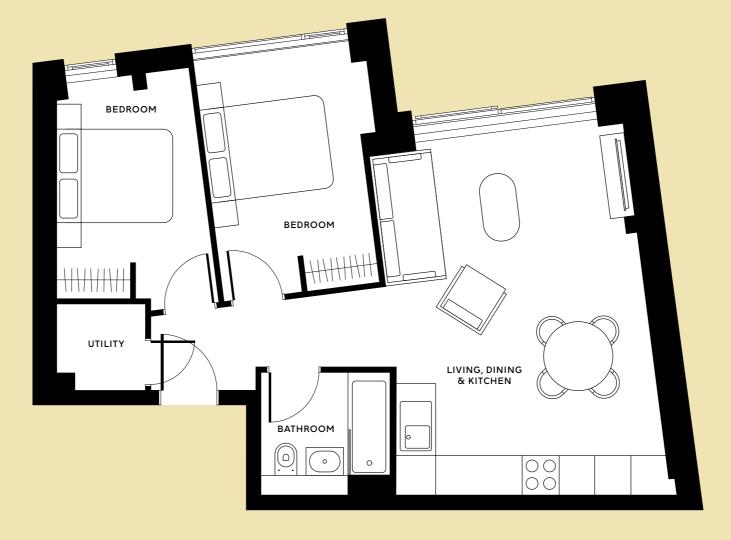

### Button Building • Example floorplate

| 1 bedroom | 2 bedroom |
|-----------|-----------|
| TYPE 1    | TYPE 4    |
| TYPE 2    | TYPE 5    |
| TYPE 2.1  | TYPE 6    |
| TYPE 2.2  | TYPE 7    |
| TYPE 3    | TYPE 8    |
| TYPE 3.1  | TYPE 9    |
|           | TYPE 10   |
|           | TYPE 11   |
|           | TYPE 12   |
|           | TYPE 13   |