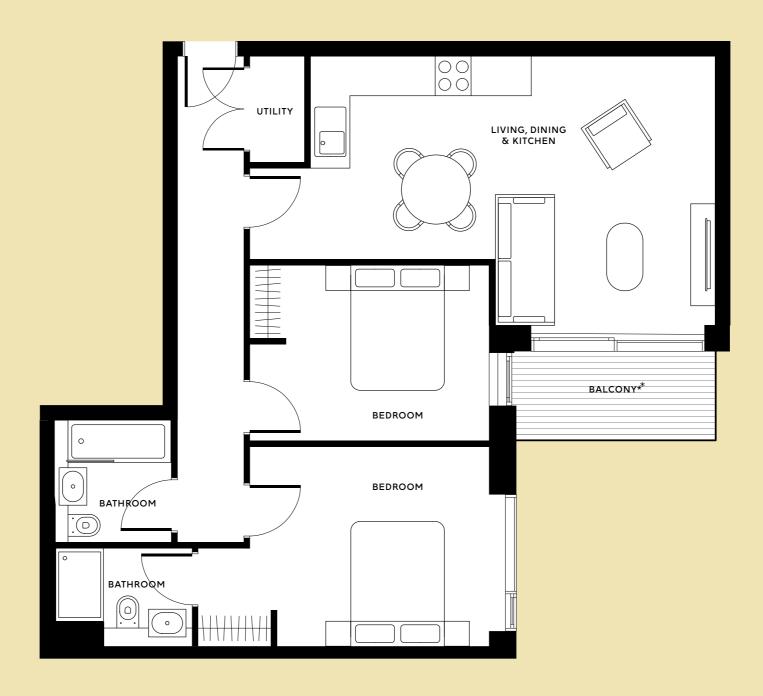

42 sq. m

#### **LOCATOR**

Floors 1, 2, 3, 4 and 5







5

#### SIZE

From 68.95 sq. m

#### **LOCATOR**

Floors 1, 2, 3, 4 and 5







6

#### SIZE

From 71.66 sq. m

#### **LOCATOR**

Floor 1







7

#### SIZE

From 59.32 sq. m

#### **LOCATOR**

Floor 1



First floor apartment has direct access to residents' garden





Type 8

#### SIZE

From 66.40 sq. m

#### **LOCATOR**

Floors 2, 3, 4 and 5







9

#### SIZE

From 65.77 sq. m

#### **LOCATOR**

Floors 1, 2, 3, 4 and 5







10

#### SIZE

From 70.01 sq. m

#### **LOCATOR**

Floors 1, 2, 3, 4 and 5



\*Third floor apartment does not feature a balcony





11

#### SIZE

From 73.57 sq. m

#### **LOCATOR**

Floors 1, 2, 3 and 4



\*First floor apartment has direct access to residents' garden but does not feature a balcony





12

#### SIZE

From 67.19 sq. m

#### **LOCATOR**

Floors 1, 2, 3 and 4



\*First floor apartment has direct access to residents' garden but does not feature a balcony





13

#### SIZE

From 69.1 sq. m

#### **LOCATOR**

Floor 5























## Button Building • Kitchen/dining



















## Button Building • Bathroom

















#### **SILVERWORKS**

Silverworks offers something for everyone, from bright, newly built 1 and 2 bedroom apartments with balconies overlooking vibrant Newhall Square, to 3 bedroom townhouses, enviably located along the canal. With a main reception area and 24-hour on-site team, you'll be warmly greeted, night or day, while shops, brunch spots and frothy cappuccinos are never more than a few steps away.

Launching autumn 2019







##