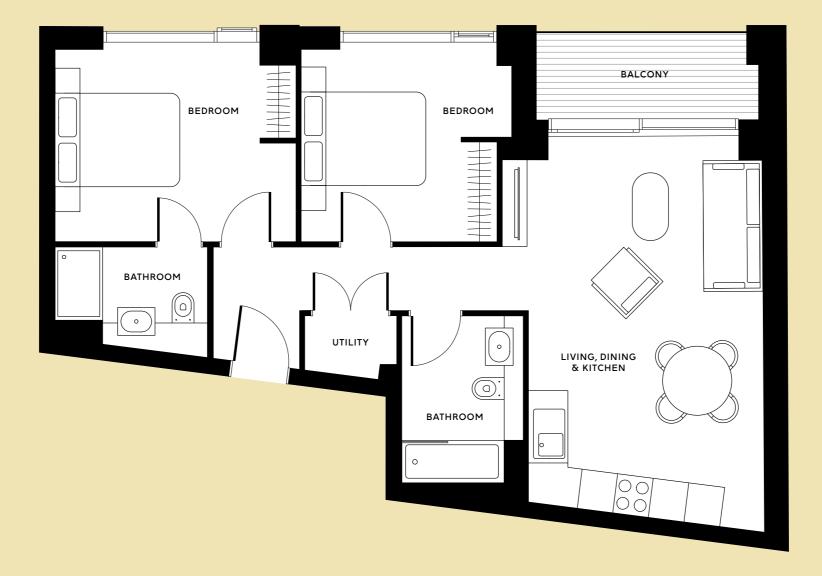

### Button Building • Example floorplate

| 1 bedroom | 2 bedroom |
|-----------|-----------|
| TYPE 1    | TYPE 4    |
| TYPE 2    | TYPE 5    |
| TYPE 2.1  | TYPE 6    |
| TYPE 2.2  | TYPE 7    |
| TYPE 3    | TYPE 8    |
| TYPE 3.1  | TYPE 9    |
|           | TYPE 10   |
|           | TYPE 11   |
|           | TYPE 12   |
|           | TYPE 13   |

#### SIZE

From 72.42 sq. m

#### **LOCATOR**

Floors 1, 2, 3, 4 and 5

5