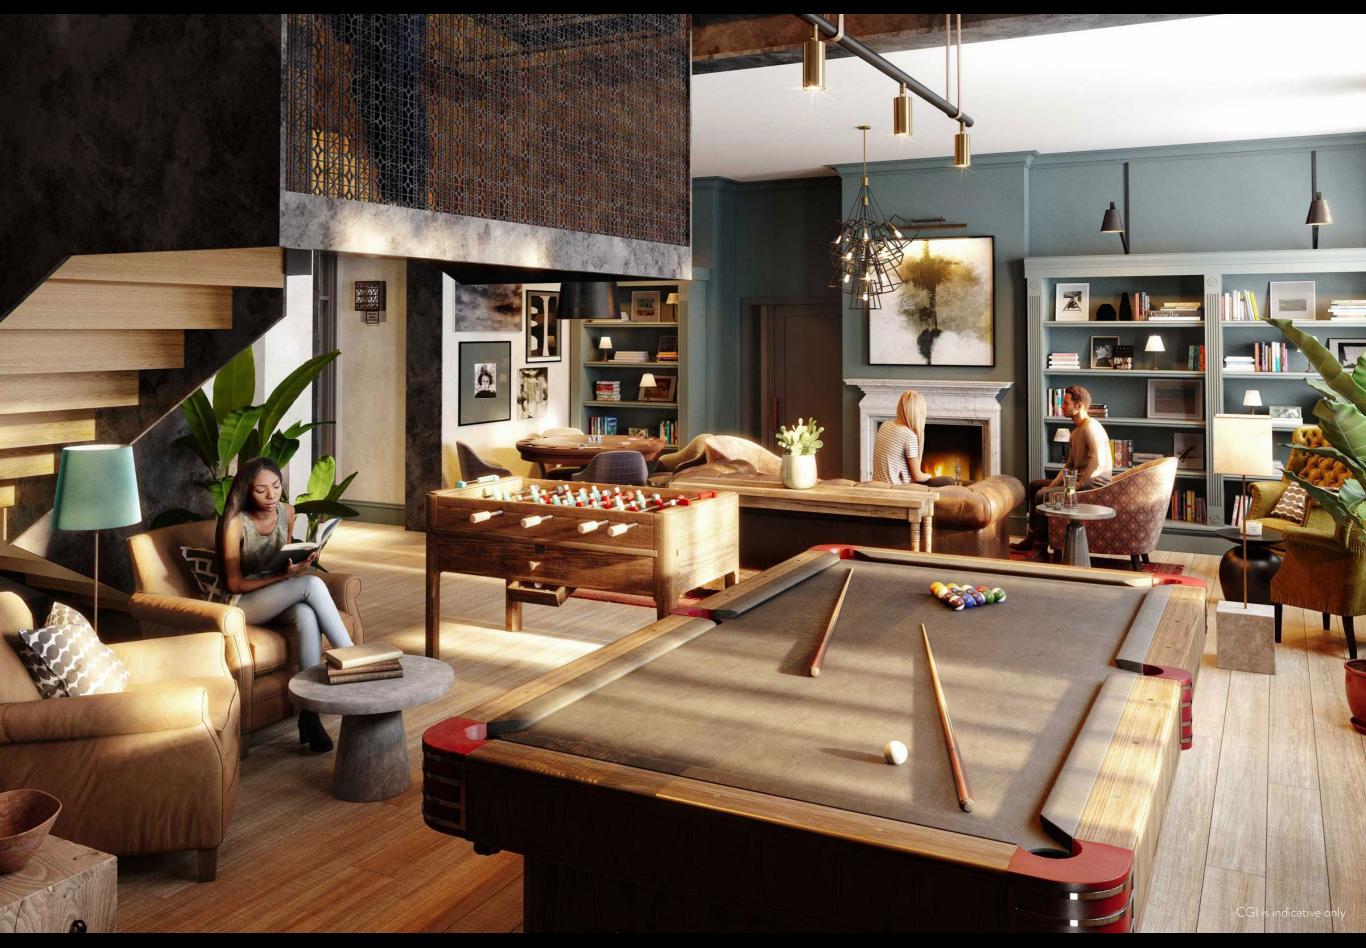

## Residents' Clubhouse – Games Room

#### Residents' Clubhouse

Our impressive Clubhouse is full of character with a boutique members club feel. Whether you're after a cosy evening with friends by the fire or a lively game of pool our games room has everything you need.