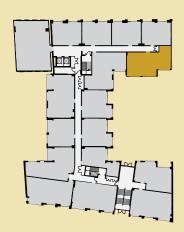

68.95 sq. m

#### **LOCATOR**

Floors 1, 2, 3, 4 and 5







6

#### SIZE

From 71.66 sq. m

#### **LOCATOR**

Floor 1







7

#### SIZE

From 59.32 sq. m

#### **LOCATOR**

Floor 1



First floor apartment has direct access to residents' garden





Type 8

#### SIZE

From 66.40 sq. m

#### **LOCATOR**

Floors 2, 3, 4 and 5







9

#### SIZE

From 65.77 sq. m

#### **LOCATOR**

Floors 1, 2, 3, 4 and 5







10

#### SIZE

From 70.01 sq. m

#### **LOCATOR**

Floors 1, 2, 3, 4 and 5



\*Third floor apartment does not feature a balcony





11

#### SIZE

From 73.57 sq. m

#### **LOCATOR**

Floors 1, 2, 3 and 4



\*First floor apartment has direct access to residents' garden but does not feature a balcony





12

#### SIZE

From 67.19 sq. m

#### **LOCATOR**

Floors 1, 2, 3 and 4



\*First floor apartment has direct access to residents' garden but does not feature a balcony





13

#### SIZE

From 69.1 sq. m

#### **LOCATOR**

Floor 5























## Button Building • Kitchen/dining



















## Button Building • Bathroom

















#### **SILVERWORKS**

Silverworks offers something for everyone, from bright, newly built 1 and 2 bedroom apartments with balconies overlooking vibrant Newhall Square, to 3 bedroom townhouses, enviably located along the canal. With a main reception area and 24-hour on-site team, you'll be warmly greeted, night or day, while shops, brunch spots and frothy cappuccinos are never more than a few steps away.

Launching autumn 2019







#### **IRON LOFTS**

Iron Lofts is an exclusive collection of just four
Grade I