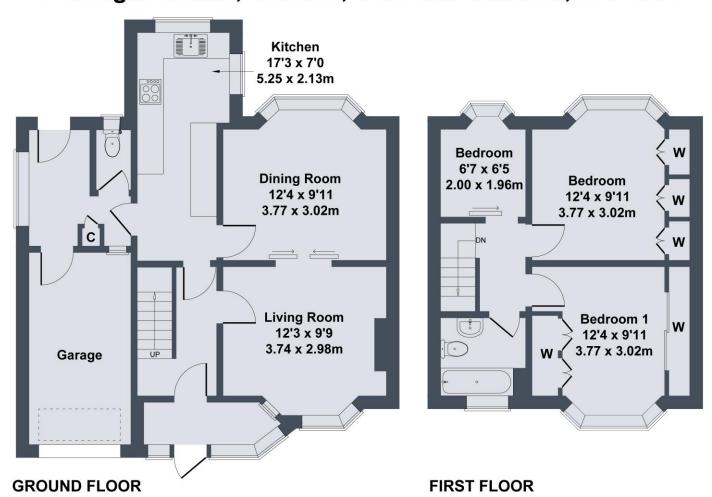

#### **Entrance Porch & Hallway:**

Accessed via a part glazed upvc front door, the front porch provides an ideal space for shoes and has windows to the front and side of the property. A second glazed door leads into the hallway, which has a radiator and stairs to the first floor.

#### Kitchen:

Comprising a range of wall and base units with complimenting countertops, a stainless steel sink with drainer, a tumble drier, a washing machine, an electric oven, tiled splashbacks and windows to the front and side of the property.

#### **Cloakroom:**

With a wc and a frosted window to the rear of the property.

#### **Living Room:**

A lovely space for relaxing, with an electric fire, a TV point and a bay window to the front of the property. A pair of sliding glazed doors lead to the dining room.

#### **Dining Room:**

With ample space for a family dining table and with a bay window to the rear of the property, built in cabinetry and a radiator.

#### **First Floor Landing:**

With a frosted window to the side of the property and loft access.

#### **Bedroom 1:**

A double bedroom with built in wardrobes, a radiator and a window to the rear of the property.

#### **Bedroom 2:**

A second double bedroom with built in wardrobes, a radiator and a window to the front of the property.

#### **Bedroom 3:**

With built in wardrobes, a radiator and a window to the rear of the property.

#### **Bathroom:**

Fully tiled, with a bath, a sink, a wc and a frosted window to the front of the property.

The single garage has power, light and an electric roller door.

#### SKETCH PLAN FOR ILLUSTRATIVE PURPOSES ONLY

All measurements walls, doors, windows, fittings and appliances, their sizes and locations, are approximate only. They cannot be regarded as being a representation by the seller, nor their agent.