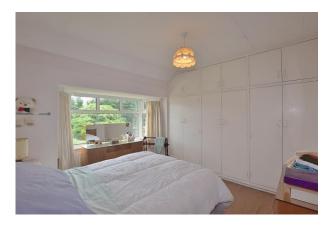

#### **Bedroom 1:**

A double bedroom with built in wardrobes, a radiator and a window to the rear of the property.

#### **Bedroom 2:**

A second double bedroom with built in wardrobes, a radiator and a window to the front of the property.

#### **Bedroom 3:**

With built in wardrobes, a radiator and a window to the rear of the property.