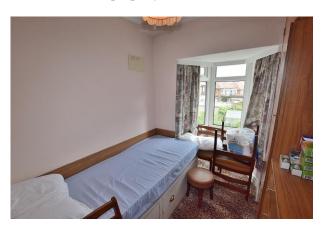

#### **Bedroom 3:**

With built in wardrobes, a radiator and a window to the rear of the property.