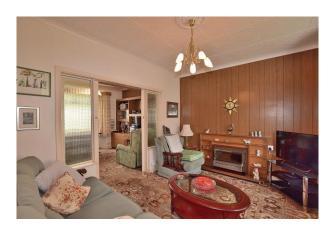

#### **Living Room:**

A lovely space for relaxing, with an electric fire, a TV point and a bay window to the front of the property. A pair of sliding glazed doors lead to the dining room.

#### **Dining Room:**

With ample space for a family dining table and with a bay window to the rear of the property, built in cabinetry and a radiator.