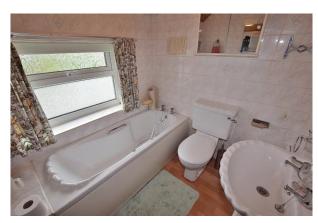

#### **Bathroom:**

Fully tiled, with a bath, a sink, a wc and a frosted window to the front of the property.