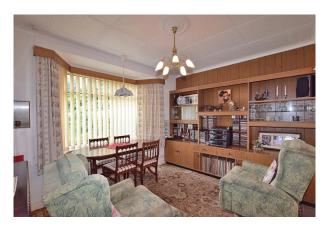

#### **Dining Room:**

With ample space for a family dining table and with a bay window to the rear of the property, built in cabinetry and a radiator.