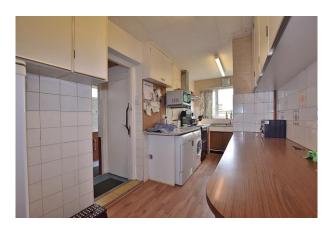

#### Kitchen:

Comprising a range of wall and base units with complimenting countertops, a stainless steel sink with drainer, a tumble drier, a washing machine, an electric oven, tiled splashbacks and windows to the front and side of the property.