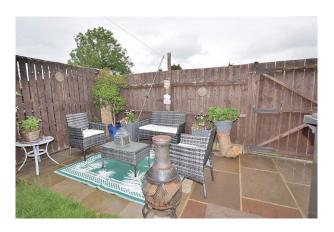

#### **External:**

The property sits in a quiet corner position behind a low maintenance garden.

The very will tended rear garden has a lawn, a paved seating area and a gate to the rear.

The allocated parking space is situated to the front of the property