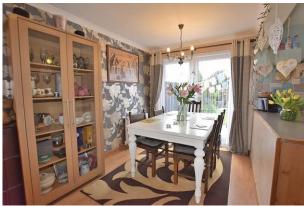

#### **Dining Kitchen:**

With ample space for a table and having a radiator and a pair of upvc double glazed doors opening out to the garden.