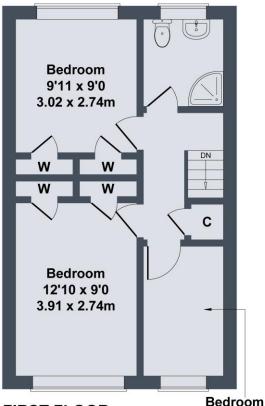

#### **Bedroom 1:**

A double bedroom with two built in wardrobes, a radiator and a upvc double glazed window.

#### **Bedroom 2:**

A double bedroom with built in wardrobes, a radiator and a upvc double glazed window.

#### **Bedroom 3:**

With a radiator and a upvc double glazed window.

#### **Shower Room:**

A very well presented shower room which has a shower enclosure with a dual headed shower, a WC and a wash and basin set into a vanity unit. There is a heated towel rail and a upvc double glazed window.

#### **First Floor Landing:**

With loft access via a drop down ladder. The loft is boarded and has a light.

## 27 Rowan Court, Catterick Village, DL10 7RS

SKETCH PLAN FOR ILLUSTRATIVE PURPOSES ONLY

All measurements walls, doors, windows, fittings and appliances, their sizes and locations, are approximate only. They cannot be regarded as being a representation by the seller, nor their agent.