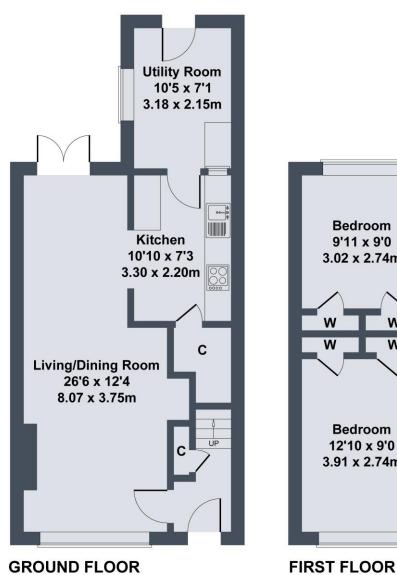

#### **Entrance Hall:**

Accessed through a part glazed upvc door, the hallway has a cloaks cupboard and a radiator.

#### **Living Room:**

A bright room having a large upvc double glazed window to the front of the property. There is a TV point, a radiator and an ornamental fireplace which houses an electric fire.

#### **Dining Kitchen:**

With ample space for a table and having a radiator and a pair of upvc double glazed doors opening out to the garden.

#### Kitchen:

Fitted with a range of modern wall and base units with complimenting countertops. There is a slot for an electric oven with an extractor over, space for a fridge freezer, a built in larder/storage cupboard and a door to the utility.

#### **Utility Room:**

A great addition which provides additional storage space and has plumbing for a washing machine. There is a upvc double glazed window and a door to the garden.

#### **First Floor Landing:**

With loft access via a drop down ladder. The loft is boarded and has a light.

## 27 Rowan Court, Catterick Village, DL10 7RS

SKETCH PLAN FOR ILLUSTRATIVE PURPOSES ONLY

All measurements walls, doors, windows, fittings and appliances, their sizes and locations, are approximate only. They cannot be regarded as being a representation by the seller, nor their agent.