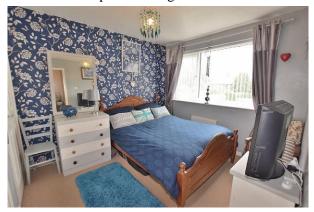

#### **Bedroom 2:**

A double bedroom with built in wardrobes, a radiator and a upvc double glazed window.