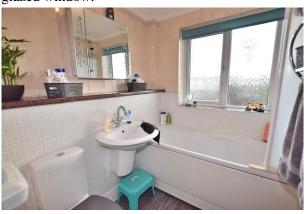

#### **Shower Room:**

A very well presented shower room which has a shower enclosure with a dual headed shower, a WC and a wash and basin set into a vanity unit. There is a heated towel rail and a upvc double glazed window.