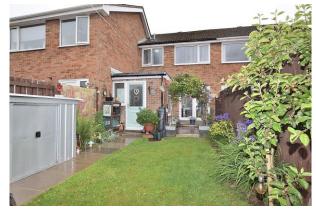

#### **External:**

The property sits in a quiet corner position behind a low maintenance garden.

The very will tended rear garden has a lawn, a paved seating area and a gate to the rear.

The allocated parking space is situated to the front of the property