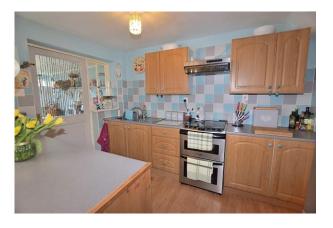

#### Kitchen:

Fitted with a range of modern wall and base units with complimenting countertops. There is a slot for an electric oven with an extractor over, space for a fridge freezer, a built in larder/storage cupboard and a door to the utility.