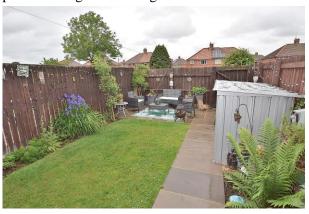

#### **External:**

The property sits in a quiet corner position behind a low maintenance garden.

The very will tended rear garden has a lawn, a paved seating area and a gate to the rear.

The allocated parking space is situated to the front of the property