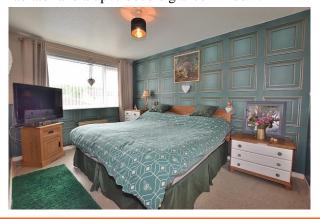

#### **Bedroom 1:**

A double bedroom with two built in wardrobes, a radiator and a upvc double glazed window.