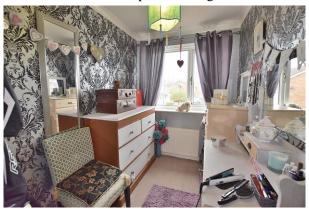

d a pair of upvc double glazed doors opening out to the garden.



#### Kitchen:

Fitted with a range of modern wall and base units with complimenting countertops. There is a slot for an electric oven with an extractor over, space for a fridge freezer, a built in larder/storage cupboard and a door to the utility.



#### **Utility Room:**

A great addition which provides additional storage space and has plumbing for a washing machine. There is a upvc double glazed window and a door to the garden.



#### **Bedroom 1:**

A double bedroom with two built in wardrobes, a radiator and a upvc double glazed window.



#### **Bedroom 2:**

A double bedroom with built in wardrobes, a radiator and a upvc double glazed window.



#### **Bedroom 3:**

With a radiator and a upvc double glazed window.



#### **Shower Room:**

A very well presented shower room which has a shower enclosure with a dual headed shower, a WC and a wash and basin set into a vanity unit. There is a heated towel rail and a upvc double glazed window.



#### **First Floor Landing:**

With loft access via a drop down ladder. The loft is boarded and has a light.

#### **External:**

The property sits in a quiet corner position behind a low maintenance garden.

The very will tended rear garden has a lawn, a paved seating area and a gate to the rear.



The allocated parking space is situated to the front of the property



### **Additional Information**

The postcode is DL10 7RS and the Council Tax Band is B.

The gas central heating is located in the utility room.





## 27 Rowan Court, Catterick Village, DL10 7RS