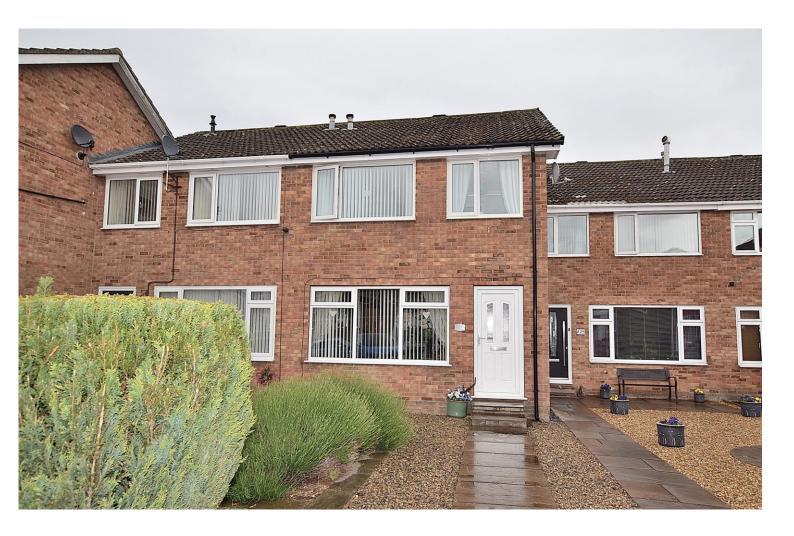

# 27 Rowan Court, Catterick Village Offers in the region of £170,000

Forming part of this popular development, the very nicely presented three bedroomed house has been extended and improved resulting in a lovely home. To the ground floor there is a living room, a dining kitchen and a utility room, with the first floor having three bedrooms and a modern shower room. Externally there is a very well presented garden and an allocated parking space. An early inspection is strongly recommended!

### 27 Rowan Court, Catterick Village

Forming part of this popular development, the very nicely presented three bedroomed house has been extended and improved resulting in a lovely home. To the ground floor there is a living room, a dining kitchen and a utility room, with the first floor having three bedrooms and a modern shower room. Externally there is a very well presented garden and an allocated parking space. An early inspection is strongly recommended!

#### **External:**

The property sits in a quiet corner position behind a low maintenance garden.

The very will tended rear garden has a lawn, a paved seating area and a gate to the rear.

The allocated parking space is situated to the front of the property