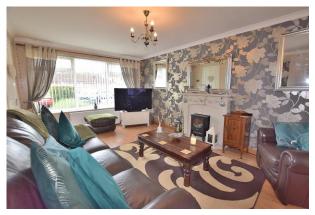

#### **Living Room:**

A bright room having a large upvc double glazed window to the front of the property. There is a TV point, a radiator and an ornamental fireplace which houses an electric fire.