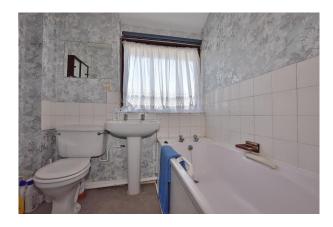

#### **Bathroom:**

2.00m x 1.80m

Fitted with a white suite that comprises a bath, a WC and a wash hand basin. There is a radiator and a upvc double glazed window.