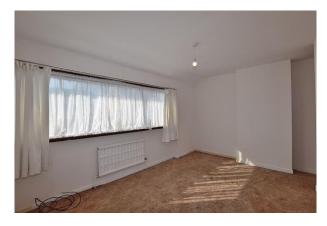

## **Bedroom:**

4.22m x 2.64m

A double bedroom with a large upvc double glazed window and a radiator.

#### **Bedroom:**

3.34m x 2.22m

With a built in wardrobe, a radiator and a upvc double glazed window.

#### **Bedroom:**

2.78m x 2.16m

With a built in wardrobe, a radiator and a upvc double glazed window.