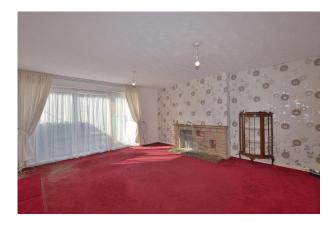

#### **Living Room:**

4.91m x 3.98m

The large living room features a set of sliding doors that open out to the garden. There is a radiator and a TV point.