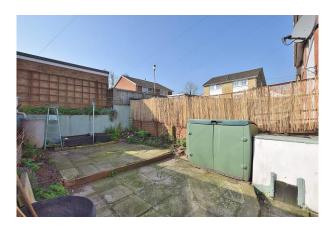

# **External**

The property sits back from the road behind a garden and a driveway providing off street parking. The driveway runs to the side of the property and leads to the garage.

The rear garden is low maintenance, fully paved with planted borders.