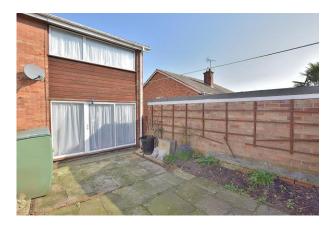

# **External**

The property sits back from the road behind a garden and a driveway providing off street parking. The driveway runs to the side of the property and leads to the garage.

The rear garden is low maintenance, fully paved with planted borders.