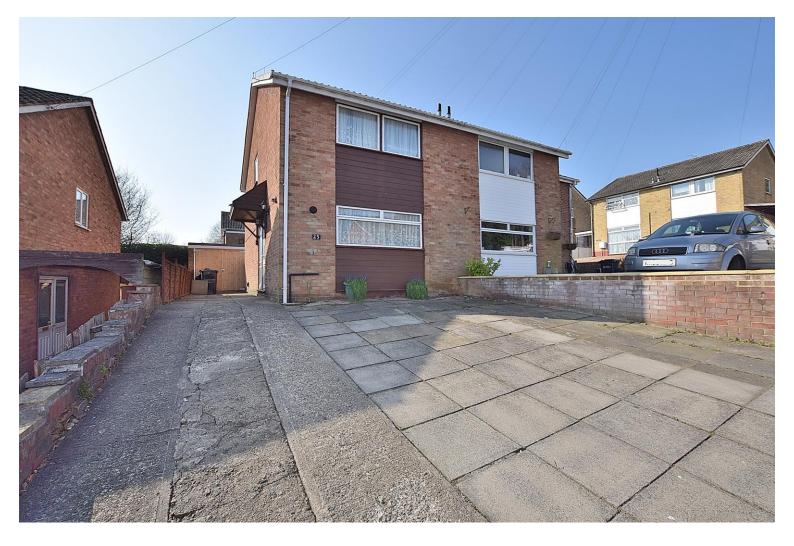

# 25 Linton Rise, Catterick Garrison Offers in The Region of £160,000

In a cul de sac location, conveniently positioned for all local amenities, this three bedroomed semi detached house offers well laid out living spaces with the benefit of driveway parking and a garage. To the ground floor there is a large living room and a dining kitchen, with the first floor having three bedrooms and a bathroom. Externally there is driveway parking, a garage and a rear garden. With scope for some cosmetic updating it is being offered CHAIN FREE, an early inspection is strongly advised!

# 25 Linton Rise, Catterick Garrison

In a cul de sac location, conveniently positioned for all local amenities, this three bedroomed semi detached house offers well laid out living spaces with the benefit of driveway parking and a garage. To the ground floor there is a large living room and a dining kitchen, with the first floor having three bedrooms and a bathroom. Externally there is driveway parking, a garage and a rear garden. With scope for some cosmetic updating it is being offered CHAIN FREE, an early inspection is strongly advised!

# **External**

The property sits back from the road behind a garden and a driveway providing off street parking. The driveway runs to the side of the property and leads to the garage.

The rear garden is low maintenance, fully paved with planted borders.