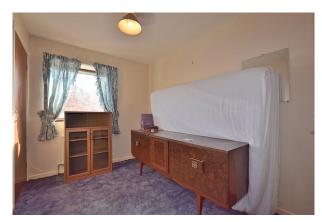

## **Bedroom:**

4.22m x 2.64m

A double bedroom with a large upvc double glazed window and a radiator.

#### **Bedroom:**

3.34m x 2.22m

With a built in wardrobe, a radiator and a upvc double glazed window.

#### **Bedroom:**

2.78m x 2.16m

With a built in wardrobe, a radiator and a upvc double glazed window.