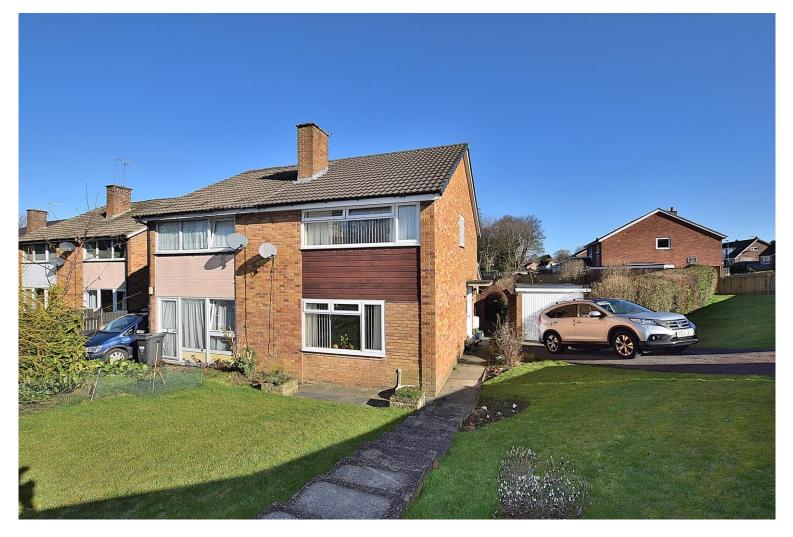

# 1 Albermarle Drive, Catterick Garrison Offers in The Region of £204,000

Forming part of this very popular development, this three bedroomed semi detached house sits on a large corner plot and will appeal to a range of Buyers. To the ground floor is a large living room and a kitchen whilst the first floor has three bedrooms and a modern bathroom. Externally, there are gardens to the front, rear and side of the property, a garage and a driveway which provides off road parking for at least two cars. An early inspection is strongly recommended.

# 1 Albermarle Drive, Catterick Garrison

Forming part of this very popular development, this three bedroomed semi detached house sits on a large corner plot and will appeal to a range of Buyers. To the ground floor is a large living room and a kitchen whilst the first floor has three bedrooms and a modern bathroom. Externally, there are gardens to the front, rear and side of the property, the driveway provides off road parking for at least two cars. An early inspection is strongly recommended.

#### **External:**

The property sits on a corner plot, with the benefit of a wrap around garden, which is part lawned and part paved.

The single garage has an up and over door and has recently had the roof replaced.