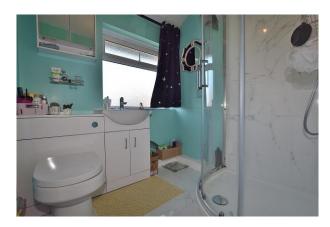

## **Bathroom:**

A modern suite, comprising a cubicle with mains fed shower, a concealed cistern wc and sink unit with storage, a heated towel rail, an extractor fan and a frosted window overlooking the rear of the property.