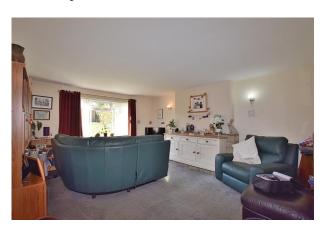

#### **Living Room:**

5.21m x 4.24m

A generous room, perfect for relaxing and with space for a dining table if desired, the living room has a window to the side of the property, a radiator and a TV point.