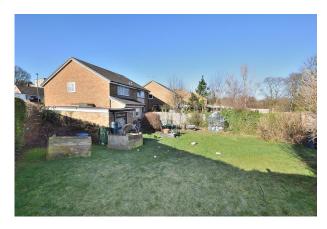

#### **External:**

The property sits on a corner plot, with the benefit of a wrap around garden, which is part lawned and part paved.

The single garage has an up and over door and has recently had the roof replaced.