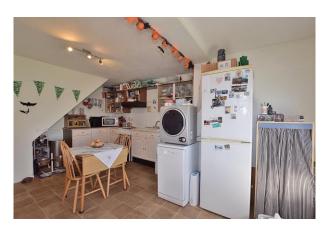

#### Kitchen:

4.31m x 2.73m

Comprising a range of wall and base units with complimenting countertops, there is space for a fridge freezer and a washing machine, plumbing for a washing machine, an extractor fan and a sink with drainer.

There are two built in cupboards, two windows to the rear of the property and a radiator. A upvc glazed door leads to the rear garden.