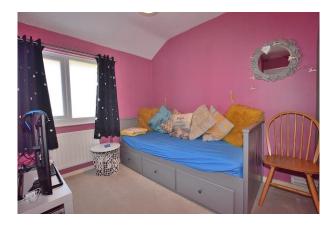

# **Bedroom 1:**

4.07m x 3.16m

A double bedroom with a radiator and a window to the side of the property.

## **Bedroom 2:**

3.34m x 2.15m

A double bedroom with a radiator, built in wardrobes and a window to the front of the property.

# **Bedroom 3:**

2.14m x 2.68m

A single bedroom with a radiator, built in wardrobe and a window overlooking the rear garden.