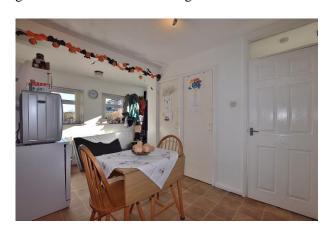

#### Kitchen:

4.31m x 2.73m

Comprising a range of wall and base units with complimenting countertops, there is space for a fridge freezer and a washing machine, plumbing for a washing machine, an extractor fan and a sink with drainer.

There are two built in cupboards, two windows to the rear of the property and a radiator. A upvc glazed door leads to the rear garden.