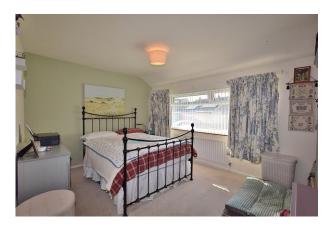

# **Bedroom 1:**

4.07m x 3.16m

A double bedroom with a radiator and a window to the side of the property.

## **Bedroom 2:**

3.34m x 2.15m

A double bedroom with a radiator, built in wardrobes and a window to the front of the property.

# **Bedroom 3:**

2.14m x 2.68m

A single bedroom with a radiator, built in wardrobe and a window overlooking the rear garden.