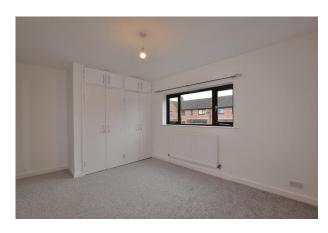

#### **Bedroom 1:**

3.65m x 3.12m

A double bedroom with a window overlooking the front of the property, a radiator and built in wardrobes.

#### **Bedroom 2:**

2.62m x 3.5m

A double bedroom with a window to the rear of the property, a radiator and built in wardrobes.