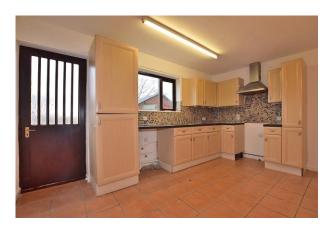

#### **Dining Kitchen:**

2.95m x 4.38m

With a range of wall and base units under complimenting countertops, integrated is an extractor fan and a stainless steel sink with drainer, there is space for an oven, plumbing for a washing machine, a radiator and a window and door to the rear garden.

The kitchen has a useful understairs pantry cupboard.