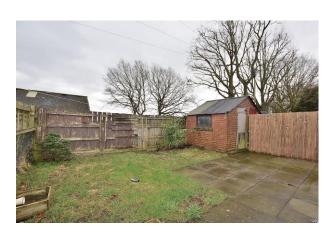

# **External:**

The property sits behind mature shrubbery and is lawned at the front, to the rear is a part paved, part lawned garden with a store.

The property has a single garage within a garage block nearby.