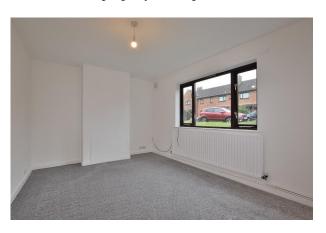

#### **Bedroom 1:**

3.65m x 3.12m

A double bedroom with a window overlooking the front of the property, a radiator and built in wardrobes.

#### **Bedroom 2:**

2.62m x 3.5m

A double bedroom with a window to the rear of the property, a radiator and built in wardrobes.