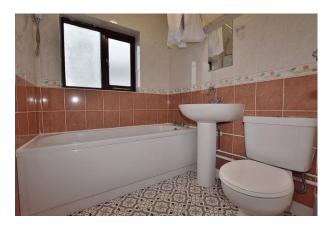

# **Bathroom:**

Comprising a three piece suite; a panelled bath with electric shower over, a pedestal sink and a wc. The bathroom has a radiator and a frosted window to the rear of the property.