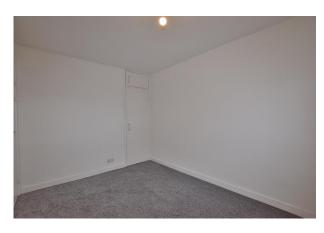

#### **Bedroom 1:**

3.65m x 3.12m

A double bedroom with a window overlooking the front of the property, a radiator and built in wardrobes.

#### **Bedroom 2:**

2.62m x 3.5m

A double bedroom with a window to the rear of the property, a radiator and built in wardrobes.