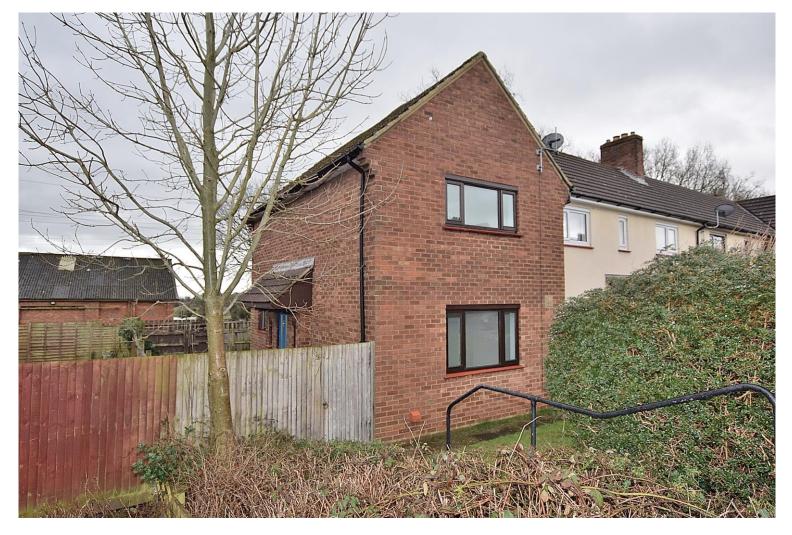

# 56 Hambleton Road, Catterick Garrison Offers in The Region of £139,950

Located on this very popular development, conveniently positioned for all local amenities, this two bedroomed end terraced house will appeal to a range of Buyers including first time Buyers and Investors. To the ground floor there is a living room and a kitchen, with the first floor having two bedrooms and a bathroom. Externally there is a garden with a store. Being offered to the market CHAIN FREE, an early inspection is recommended!

# **External:**

The property sits behind mature shrubbery and is lawned at the front, to the rear is a part paved, part lawned garden with a store.

The property has a single garage within a garage block nearby.