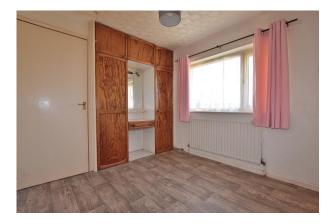

### Bedroom 2:

2.69m x 2.63m

A double bedroom with a window to the front of the property, built in furniture and a radiator.

A single bedroom with a window to the rear of the property and a radiator. The boiler is located in bedroom 3.