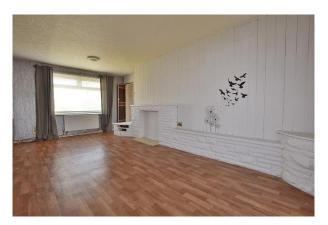

### Living Room:

6m x 3m

A dual aspect room with a window to the front and patio doors out to the rear garden, the living room has two radiators and a fireplace.

Dining Room: 1.9m x 2.9m

With ample space for a dining table, a door to the side of the property and an understairs cupboard.