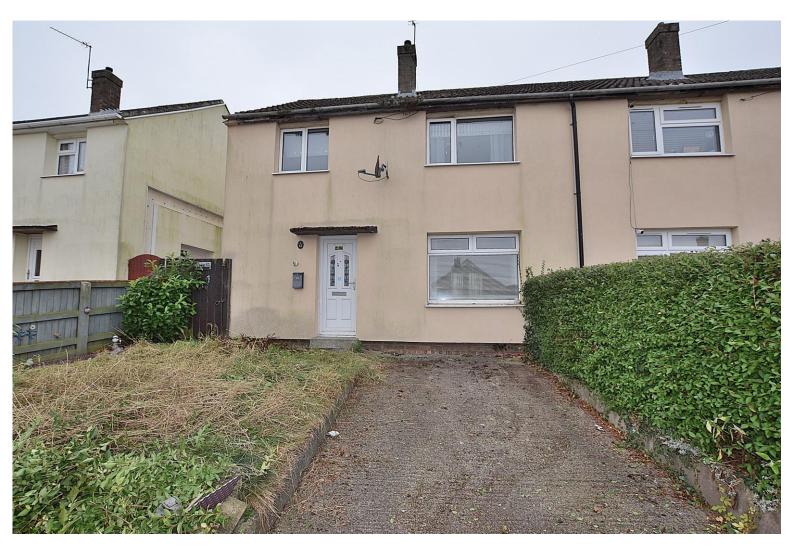

# 42 Meadowfield Road, Colburn

# Offers in The Region of £109,950

Forming part of this established and very popular development, this three bedroomed end terraced house offers well laid out living spaces and will appeal to a range of Buyers. To the ground floor there is a dual aspect living room, a dining room and a kitchen, with the first floor having three bedrooms and a bathroom. Externally there is off street parking to the front and a garden to the rear with open countryside views. General updating is required, the property is being offered CHAIN FREE.

### External:

To the front of the property is off road driveway parking. A gate leads to the rear of the property.

To the rear is a part gravelled, part astro turfed garden with a store and open countryside views.