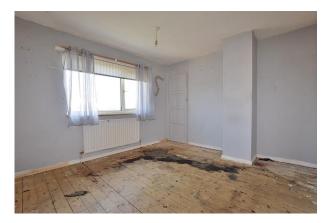

### Living Room:

6m x 3m

A dual aspect room with a window to the front and patio doors out to the rear garden, the living room has two radiators and a fireplace.

Dining Room: 1.9m x 2.9m

With ample space for a dining table, a door to the side of the property and an understairs cupboard.