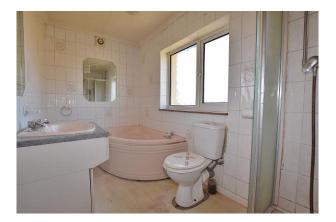

### **Bathroom:**

Fully tiled and comprising a sink unit, corner bath, wc, shower cubicle and frosted window to the rear of the property.