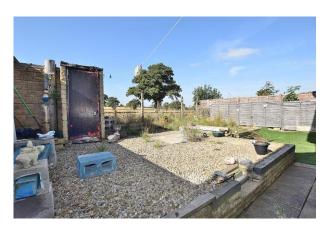

### External:

To the front of the property is off road driveway parking. A gate leads to the rear of the property.

To the rear is a part gravelled, part astro turfed garden with a store and open countryside views.