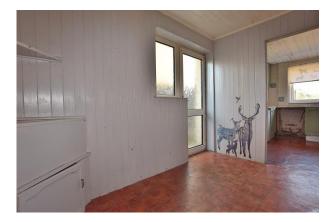

### Living Room:

6m x 3m

A dual aspect room with a window to the front and patio doors out to the rear garden, the living room has two radiators and a fireplace.

Dining Room: 1.9m x 2.9m

With ample space for a dining table, a door to the side of the property and an understairs cupboard.

### Kitchen:

2.31m x 2.2m

Fitted with a range of wall and base units and with open countryside views to the rear of the property, integrated is a sink and space for an oven and fridge freezer.

Bedroom 1: 3.05m x 3.14m