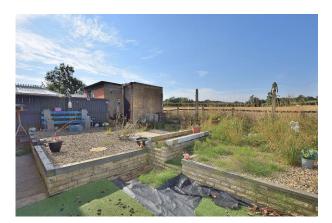

### External:

To the front of the property is off road driveway parking. A gate leads to the rear of the property.

To the rear is a part gravelled, part astro turfed garden with a store and open countryside views.