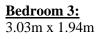

### Bedroom 2:

2.69m x 2.63m

A double bedroom with a window to the front of the property, built in furniture and a radiator.

A single bedroom with a window to the rear of the property and a radiator. The boiler is located in bedroom 3.