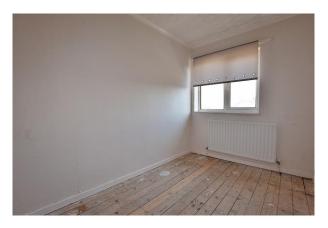

### Bedroom 2:

2.69m x 2.63m

A double bedroom with a window to the front of the property, built in furniture and a radiator.

A single bedroom with a window to the rear of the property and a radiator. The boiler is located in bedroom 3.