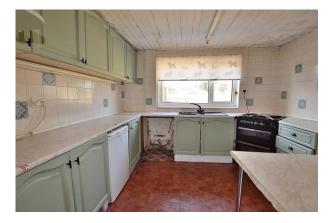

### Kitchen:

2.31m x 2.2m

Fitted with a range of wall and base units and with open countryside views to the rear of the property, integrated is a sink and space for an oven and fridge freezer.

Bedroom 1: 3.05m x 3.14m