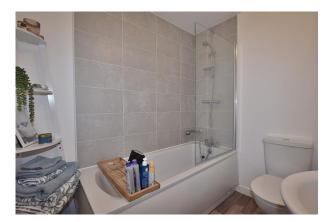

# **Bathroom:**

Comprising a white three piece suite; a toilet, sink and a bath with a dual headed shower over. There is also an extractor fan and a radiator.