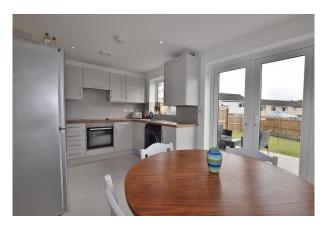

# Kitchen:

Fitted with a range of wall and base units with complimenting countertops, integrated is an oven, two extractor fans, an electric hob, space for a fridge freezer and plumbing for a washing machine. The kitchen is flooded with light, having patio doors leading to the garden, a window to the front of the property and ample space for a dining table. The Ideal Combi Boiler is located in the kitchen.