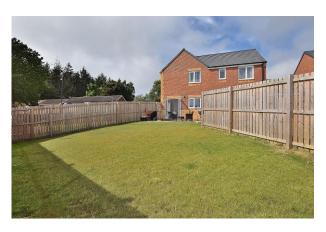

# **External:**

The property is situated on a large corner plot with gardens to the front and rear.

To the front is a driveway with off road parking for multiple cars.

To the rear is a large lawned garden, a patio area and an outside tap.