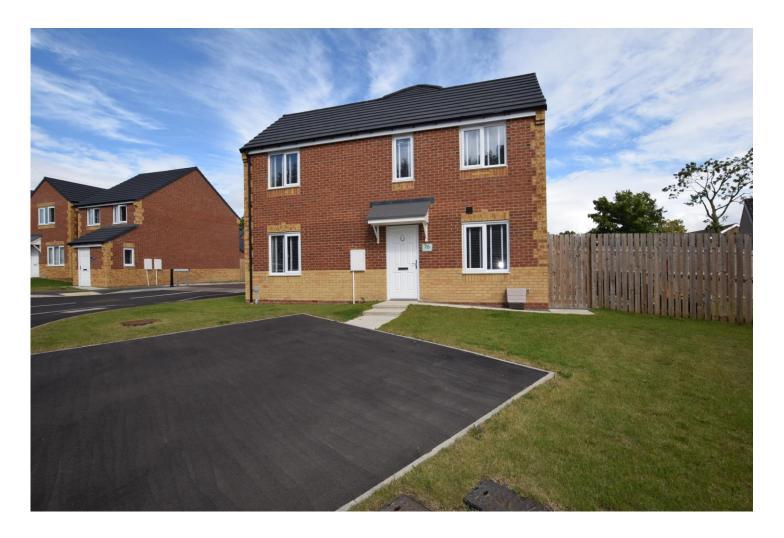

# 76 Somerset Close, Catterick Garrison Asking Price- £195,000

Forming part of this recently completed and quiet cul de sac, conveniently positioned for all the amenities of Catterick Garrison, this generous semi detached house provides well planned living spaces which are complimented with a large South facing garden. To the ground floor there is a living room, a dining kitchen and a cloakroom, with the first floor having three bedrooms and a house bathroom. Externally there is driveway parking and a generous rear garden with patio area. Offered to the market CHAIN FREE, an early inspection is strongly recommended!

# 76 Somerset Close, Catterick Garrison

Forming part of this recently completed and quiet cul de sac, conveniently positioned for all the amenities of Catterick Garrison, this generous semi detached house provides well planned living spaces which are complimented with a large South facing garden. To the ground floor there is a living room, a dining kitchen and a cloakroom, with the first floor having three bedrooms and a house bathroom. Externally there is driveway parking and a generous rear garden with patio area. Offered to the market CHAIN FREE, an early inspection is strongly recommended!

# **External:**

The property is situated on a large corner plot with gardens to the front and rear.

To the front is a driveway with off road parking for multiple cars.

To the rear is a large lawned garden, a patio area and an outside tap.