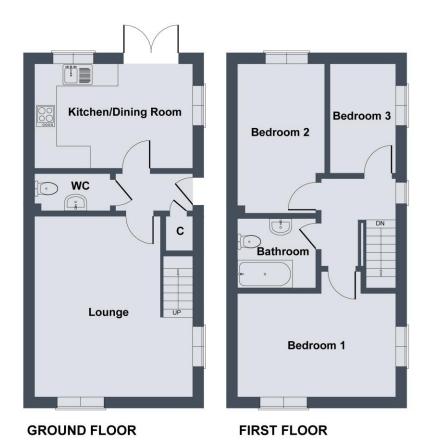

#### **Entrance Hall:**

Accessed through a uPVC front door, the welcoming hallway has laminate flooring, a radiator, a large understairs cupboard and gives access to the living room, kitchen and cloakroom.

#### **Cloakroom:**

Fitted with a WC, a wash hand basin and an extractor fan.

# Kitchen:

Fitted with a range of wall and base units with complimenting countertops, integrated is an oven, two extractor fans, an electric hob, space for a fridge freezer and plumbing for a washing machine. The kitchen is flooded with light, having patio doors leading to the garden, a window to the front of the property and ample space for a dining table. The Ideal Combi Boiler is located in the kitchen.

# **Living Room:**

A dual aspect room which provides a perfect space for relaxing. There are windows to the front and side of the property, a radiator and stairs to the first floor.

#### **Landing:**

With a radiator and loft access.

#### **Bedroom 3:**

A single bedroom with a window to the front of the property and a radiator.

#### **Bedroom 2:**

A double bedroom with a window to the side of the property and a radiator.

# **Bedroom 1:**

A dual aspect double bedroom with windows to the front and side of the property and a radiator.

# **Bathroom:**

Comprising a white three piece suite; a toilet, sink and a bath with a dual headed shower over. There is also an extractor fan and a radiator.