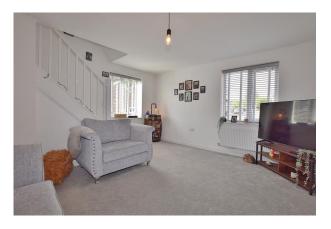

# **Living Room:**

A dual aspect room which provides a perfect space for relaxing. There are windows to the front and side of the property, a radiator and stairs to the first floor.