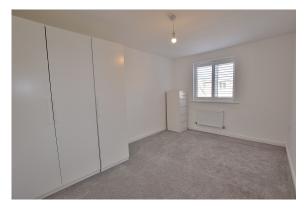

#### **Bedroom 2:**

A double bedroom with a radiator and a upvc double glazed window with plantation shutters.

# **Bedroom 3:**

With a radiator and a upvc double glazed window.