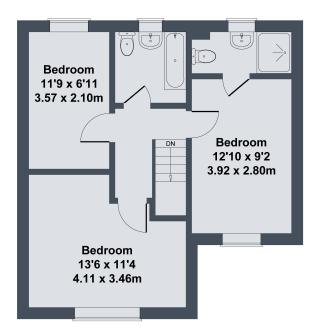

## **Bedroom 1:**

A double bedroom with a radiator and a upvc double glazed window with plantation shutters.

The **Ensuite** is fitted with a WC, a wash hand basin and a large shower enclosure.

#### **Bedroom 2:**

A double bedroom with a radiator and a upvc double glazed window with plantation shutters.

# **Bedroom 3:**

With a radiator and a upvc double glazed window.

# **Bathroom:**

Fitted with a white suite that comprises a bath, a WC and a wash hand basin. There is a radiator and a upvc double glazed window.

# 8 Lincoln Close, Catterick Garrison, DL9 3ES

**GROUND FLOOR** 

**FIRST FLOOR** 

#### SKETCH PLAN FOR ILLUSTRATIVE PURPOSES ONLY

All measurements walls, doors, windows, fittings and appliances, their sizes and locations, are approximate only. They cannot be regarded as being a representation by the seller, nor their agent.