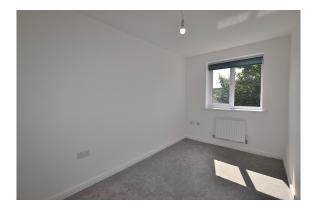

itted with a range of wall and base units with complimenting countertops. Integrated into the units are a gas hob and an electric oven. There is plumbing for a washing machine, a upvc double glazed window, a radiator and a pair of upvc double glazed doors opening out to the garden.



#### Cloakroom:

Fitted with a WC, a wash hand basin and a radiator.

# **First Floor Landing:**

With loft access and a radiator.

## **Bedroom 1:**

A double bedroom with a radiator and a upvc double glazed window with plantation shutters.



The **Ensuite** is fitted with a WC, a wash hand basin and a large shower enclosure.

#### **Bedroom 2:**

A double bedroom with a radiator and a upvc double glazed window with plantation shutters.



# **Bedroom 3:**

With a radiator and a upvc double glazed window.



# **Bathroom:**

Fitted with a white suite that comprises a bath, a WC and a wash hand basin. There is a radiator and a upvc double glazed window.



# **External**

The property sits behind a small lawned forecourt garden and a driveway providing off street parking. A gated path to the side leads to the rear garden.

The Garage has an up and over door and a door to the garden.

The large rear garden is mainly lawned and has a patio seating area and a gate to the rear.



## **Additional Information**

The postcode is DL9 3ES and the Council Tax Band is C.

The gas central heating boiler is located in the kitchen.





# 8 Lincoln Close, Catterick Garrison, DL9 3ES





**GROUND FLOOR** 

**FIRST FLOOR** 

#### SKETCH PLAN FOR ILLUSTRATIVE PURPOSES ONLY

All measurements walls, doors, wi