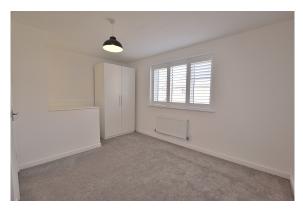

#### **Bedroom 2:**

A double bedroom with a radiator and a upvc double glazed window with plantation shutters.

## **Bedroom 1:**

A double bedroom with a radiator and a upvc double glazed window with plantation shutters.

The **Ensuite** is fitted with a WC, a wash hand basin and a large shower enclosure.