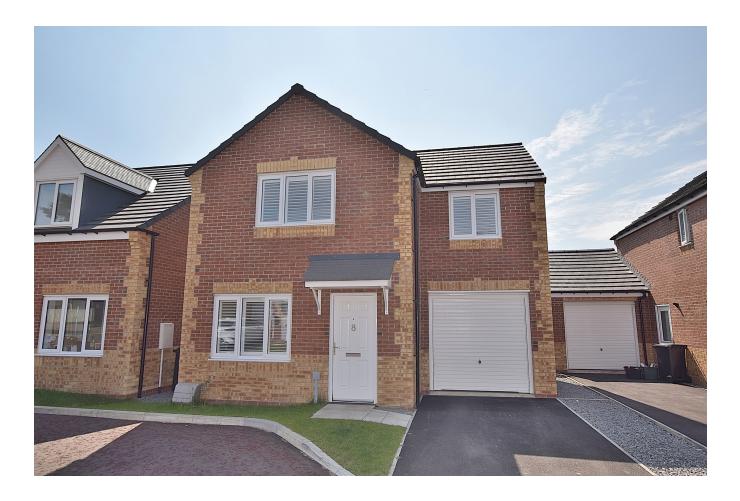

# 8 Lincoln Close, Catterick Garrison Offers in the region of £245,000

Forming part of this recently completed and quiet cul de sac, conveniently positioned for all the amenities of Catterick Garrison, this generous detached house provides well planned living spaces which are complimented with a large garden. To the ground floor there is a living room, a dining kitchen and a cloakroom, with the first floor having three bedrooms, the master being ensuite, and a house bathroom. Externally there is driveway parking, a garage and a generous rear garden. An early inspection is strongly recommended!

# 8 Lincoln Close, Catterick Garrison

Forming part of this recently completed and quiet cul de sac, conveniently positioned for all the amenities of Catterick Garrison, this generous detached house provides well planned living spaces which are complimented with a large garden. To the ground floor there is a living room, a dining kitchen and a cloakroom, with the first floor having three bedrooms, the master being ensuite, and a house bathroom. Externally there is driveway parking, a garage and a generous rear garden. An early inspection is strongly recommended!

# **External**

The property sits behind a small lawned forecourt garden and a driveway providing off street parking. A gated path to the side leads to the rear garden.

The Garage has an up and over door and a door to the garden.