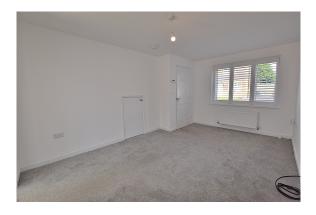

## **Bedroom 1:**

A double bedroom with a radiator and a upvc double glazed window with plantation shutters.

The **Ensuite** is fitted with a WC, a wash hand basin and a large shower enclosure.

#### **Bedroom 2:**

A double bedroom with a radiator and a upvc double glazed window with plantation shutters.

# **Bedroom 3:**

With a radiator and a upvc double glazed window.