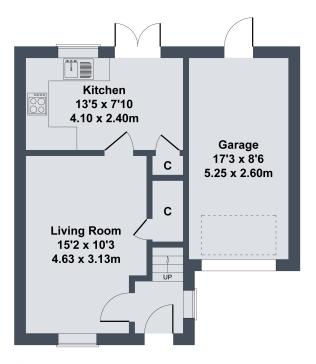

# **Living Room:**

Having a radiator, a TV point, useful under stairs storage and a upvc double glazed window to the front with plantation shutters.

# **Dining Kitchen:**

With space for a table, the kitchen is fitted with a range of wall and base units with complimenting countertops. Integrated into the units are a gas hob and an electric oven. There is plumbing for a washing machine, a upvc double glazed window, a radiator and a pair of upvc double glazed doors opening out to the garden.

# 8 Lincoln Close, Catterick Garrison, DL9 3ES

**GROUND FLOOR** 

**FIRST FLOOR** 

#### SKETCH PLAN FOR ILLUSTRATIVE PURPOSES ONLY

All measurements walls, doors, windows, fittings and appliances, their sizes and locations, are approximate only. They cannot be regarded as being a representation by the seller, nor their agent.