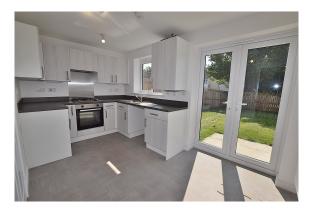

# **Dining Kitchen:**

With space for a table, the kitchen is fitted with a range of wall and base units with complimenting countertops. Integrated into the units are a gas hob and an electric oven. There is plumbing for a washing machine, a upvc double glazed window, a radiator and a pair of upvc double glazed doors opening out to the garden.