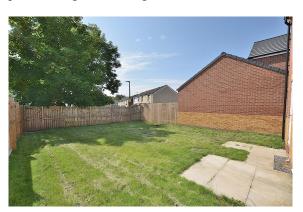

The large rear garden is mainly lawned and has a patio seating area and a gate to the rear.