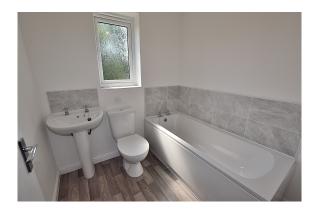

# **Bathroom:**

Fitted with a white suite that comprises a bath, a WC and a wash hand basin. There is a radiator and a upvc double glazed window.