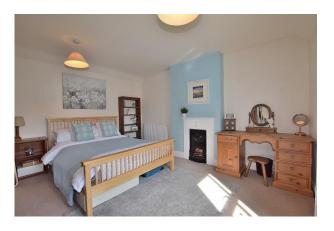

# **Bedroom 1:**

4.12m x 4.11m

A large double bedroom which has two upvc double glazed windows to the front of the property, an original fireplace and a radiator.

# **Bedroom 2:**

4.09m x 3.87m

A large double bedroom which has a upvc double glazed widow, an original fireplace, a built in wardrobe and a radiator.