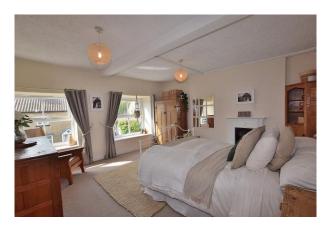

# **Bedroom 1:**

4.12m x 4.11m

A large double bedroom which has two upvc double glazed windows to the front of the property, an original fireplace and a radiator.

# **Bedroom 2:**

4.09m x 3.87m

A large double bedroom which has a upvc double glazed widow, an original fireplace, a built in wardrobe and a radiator.