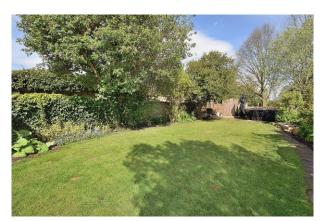

Externally the property has a lovely rear garden with patio area.

# **External**

To the front the property is set back behind a small forecourt garden.

The lovely rear garden has been much improved by the Current Owners and enjoys the sun. It is mainly lawned with a lovely patio and mature borders.