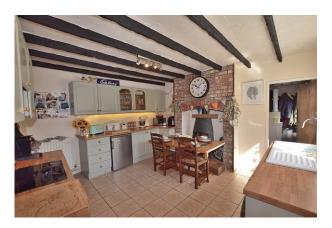

#### Kitchen:

4.03m x 3.83m

The large kitchen is fitted with a range of wall and base units with laminate worksurfaces and a ceramic sink.

Integrated into the units are an electric hob and oven with an extractor over. There is plumbing for a washing machine, space for an under counter fridge a upvc double glazed window and a radiator. The central feature of the room is the open fireplace which houses a large stove. Situated off the kitchen is a room which makes an ideal larder cupboard which has a upvc double glazed window.