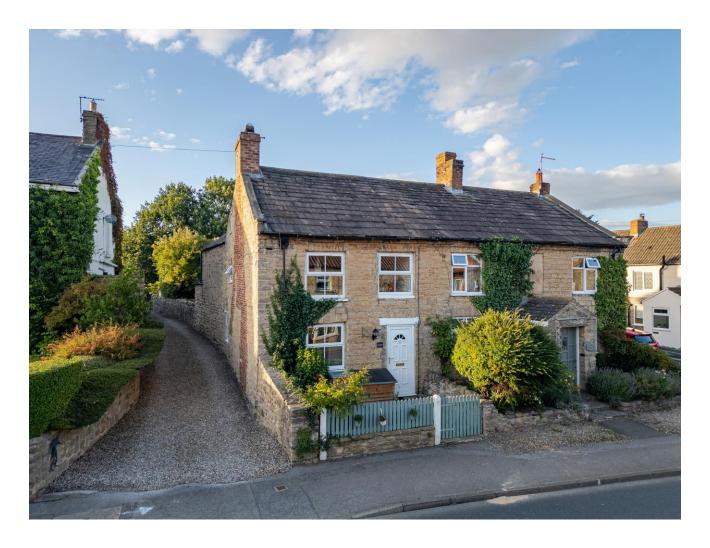

# Hazel Dene, Little Crakehall Asking Price of £285,000

Located in this highly regarded and very popular village and having been much improved by the Current Owners this three bedroomed semi detached cottage is a real gem! Providing spacious accommodation and retaining character features, it is ready to move into and makes a fantastic village property. To the ground floor is a large kitchen, a living room with a log burner, a bathroom and a quaint snug, and to the upper floor there are three bedrooms. Externally the property has a lovely rear garden with patio area. An early inspection is strongly advised!

# Hazel Dene, Little Crakehall

Located in this highly regarded and very popular village and having been much improved by the Current Owners this three bedroomed semi detached cottage is a real gem! Providing spacious accommodation and retaining character features, it is ready to move into and makes a fantastic village property. To the ground floor is a large kitchen, a living room with a log burner, a bathroom and a quaint snug, and to the upper floor there are three bedrooms.

Externally the property has a lovely rear garden with patio area.

# **External**

To the front the property is set back behind a small forecourt garden.

The lovely rear garden has been much improved by the Current Owners and enjoys the sun. It is mainly lawned with a lovely patio and mature borders.