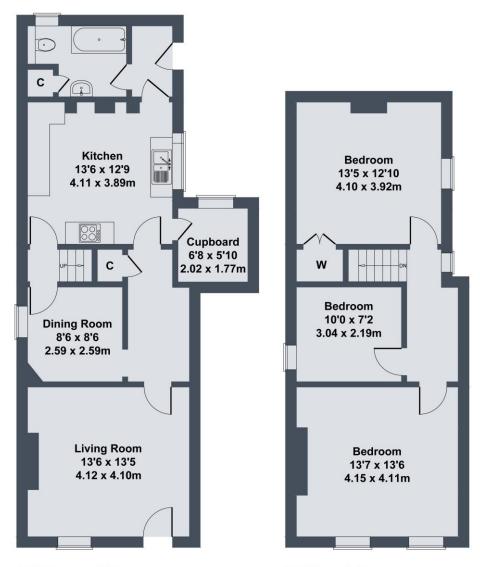

# Hazel Dene, Little Crakehall, DL8 1JF

**GROUND FLOOR** 

#### **FIRST FLOOR**

#### SKETCH PLAN FOR ILLUSTRATIVE PURPOSES ONLY

All measurements walls, doors, windows, fittings and appliances, their sizes and locations, are approximate only. They cannot be regarded as being a representation by the seller, nor their agent.