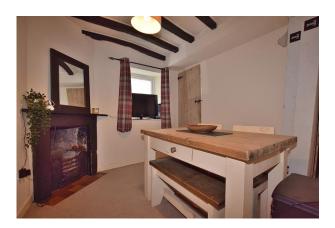

#### Snug:

2.78m x 2.59m

A cosy room, ideal as a dining room, home office or children's playroom. It has an original fireplace, a radiator, beams and a upvc double glazed window.