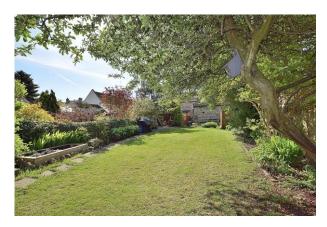

Externally the property has a lovely rear garden with patio area.

# **External**

To the front the property is set back behind a small forecourt garden.

The lovely rear garden has been much improved by the Current Owners and enjoys the sun. It is mainly lawned with a lovely patio and mature borders.