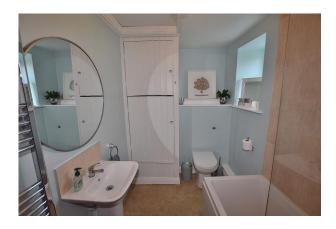

# **Bathroom:**

2.97m x 1.79m

Fitted with a modern white suite which comprises a panelled bath with a Mira electric shower over, a wash hand basin and a concealed cistern WC. There is a heated towel rail, an airing cupboard, a upvc double glazed window and loft access.