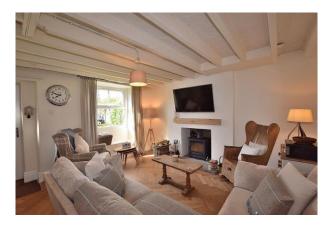

## **Living Room:**

4.12m x 4.11m

A generous living room which has a upvc double glazed window, a upvc door, a radiator and a TV point. Brimming with character, with ceiling beams and a fireplace housing a log burner which sits on Yorkshire stone. The living room and hallway have beautiful oak parquet flooring throughout.