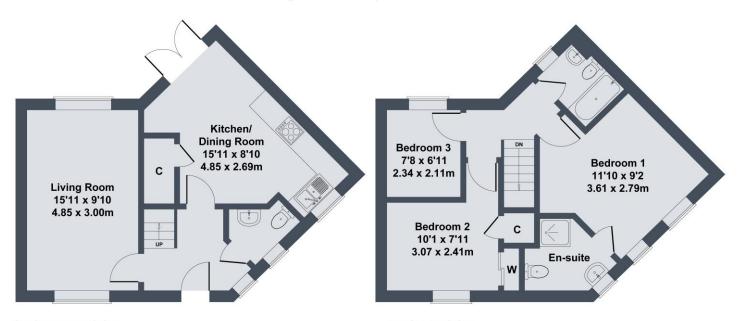

## 30 Woodland Avenue, Colburn, Catterick Garrison DL9 4WD

**GROUND FLOOR** 

#### FIRST FLOOR

#### SKETCH PLAN FOR ILLUSTRATIVE PURPOSES ONLY

All measurements walls, doors, windows, fittings and appliances, their sizes and locations, are approximate only. They cannot be regarded as being a representation by the seller, nor their agent.