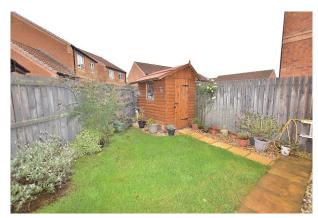

#### **External:**

The property sits back from the road behind a small lawned garden.

The driveway provides off street parking and leads to the garage. A gated path leads to the rear garden.

The rear garden is mainly lawned and has a timber shed and a raised decked seating area with pagoda.