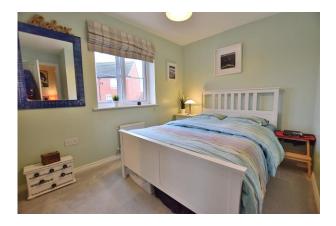

#### **Bedroom:**

A double bedroom with a radiator, an airing cupboard and a upvc double glazed window.

#### **Bedroom:**

With a radiator and a upvc double glazed window.