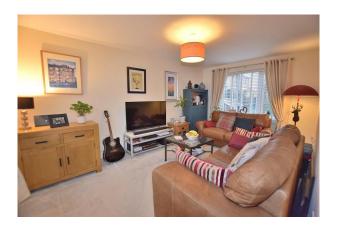

#### **Living Room:**

A dual aspect room having upvc double glazed windows to the front and rear of the property. There is a TV point and two radiators.