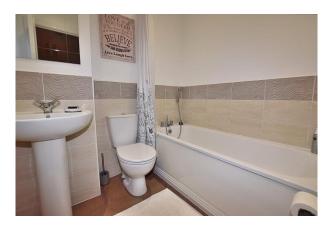

#### **Bathroom:**

Fitted with a modern white suite that comprises a bath with a shower over, a wash had basin and a WC. There is a radiator and a upvc double glazed window.