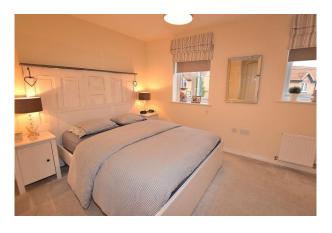

#### **Bedroom:**

A double bedroom with built in wardrobes, a radiator, a TV point and two upvc double glazed windows.

The Ensuite has a shower cubicle, a wash hand basin and a WC.