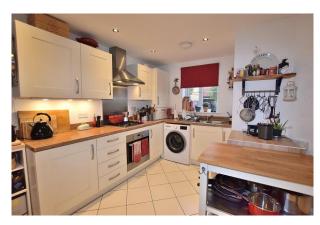

#### **Dining Kitchen:**

With ample space for a table, the kitchen is fitted with a range of cream coloured wall and base units with complimenting butchers block effect countertops.

Integrated into the units are a gas hob and an electric oven. There is plumbing for a washing machine and space for a tumble drier and fridge freezer. The dining area has a radiator and a pair of upvc double glazed doors opening out to the garden.