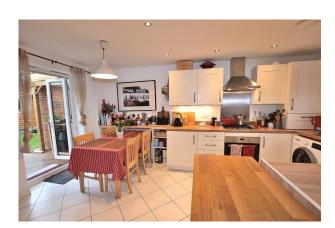

#### **Dining Kitchen:**

With ample space for a table, the kitchen is fitted with a range of cream coloured wall and base units with complimenting butchers block effect countertops.

Integrated into the units are a gas hob and an electric oven. There is plumbing for a washing machine and space for a tumble drier and fridge freezer. The dining area has a radiator and a pair of upvc double glazed doors opening out to the garden.