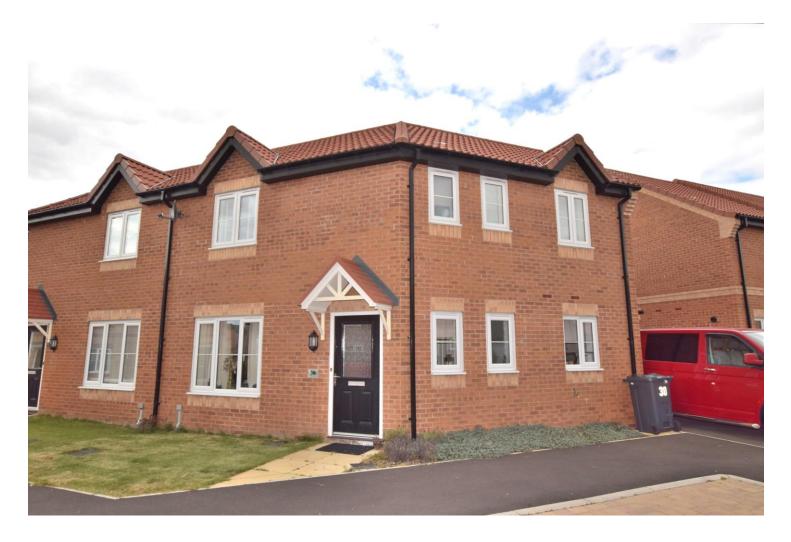

# 30 Woodland Avenue, Catterick Garrison. Offers in the region of £219,950

Forming part of this very popular development, this immaculately presented three bedroomed semi detached house offers generous living spaces that will appeal to a range of buyers. To the ground floor there is a living room, a large dining kitchen and a cloakroom, with the first floor having three bedrooms, the master being ensuite, and a bathroom. Externally there is driveway parking, a garage and a garden with covered seating area. An early inspection is strongly advised!

# 30 Woodland Avenue, Catterick Garrison.

Forming part of this very popular development, this immaculately presented three bedroomed semi detached house offers generous living spaces that will appeal to a range of buyers. To the ground floor there is a living room, a large dining kitchen and a cloakroom, with the first floor having three bedrooms, the master being ensuite, and a bathroom. Externally there is driveway parking, a garage and a garden with covered seating area. An early inspection is strongly advised!

#### **External:**

The property sits back from the road behind a small lawned garden.

The driveway provides off street parking and leads to the garage. A gated path leads to the rear garden.

The rear garden is mainly lawned and has a timber shed and a raised decked seating area with pagoda.