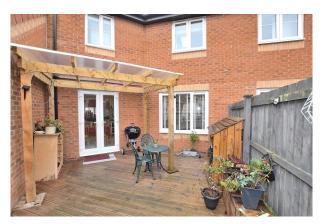

#### **External:**

The property sits back from the road behind a small lawned garden.

The driveway provides off street parking and leads to the garage. A gated path leads to the rear garden.

The rear garden is mainly lawned and has a timber shed and a raised decked seating area with pagoda.