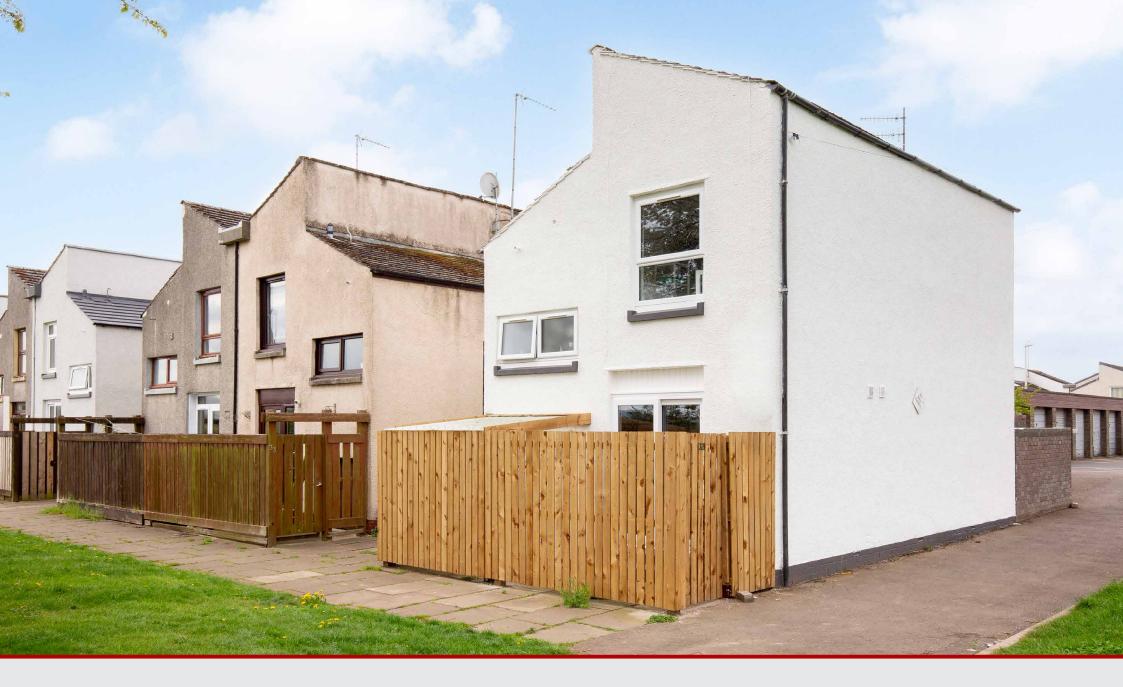

32 Abbots View Haddington, East Lothian, EH41 3QH

### **Property Summary**

Introducing a three-bedroom link-detached house that is beautifully presented with modern interior design throughout. The property offers bright and spacious accommodation, and it has a fashionable kitchen and three-piece bathroom. Furthermore, it has a southwest-facing rear garden that features a neat patio for relaxing and dining in the sun. Set on the rural fringes of Haddington, yet remaining within easy reach of the town's schools, amenities, and transport links, this home also benefits from a desirable location that will have broad appeal.

#### Features

- A charming link-detached house in Haddington
- Delightful far-reaching views over a local park
- Attractive interiors and quality finishings
- Welcoming entrance hall with built-in storage
- Stylish open-plan living and dining room
- Modern, well-appointed breakfasting kitchen
- Three double bedrooms
- Quality bathroom with overhead shower
- Fully-enclosed front and rear gardens
- Unrestricted on-street parking
- Gas central heating and double glazing
  - EPC Rating C