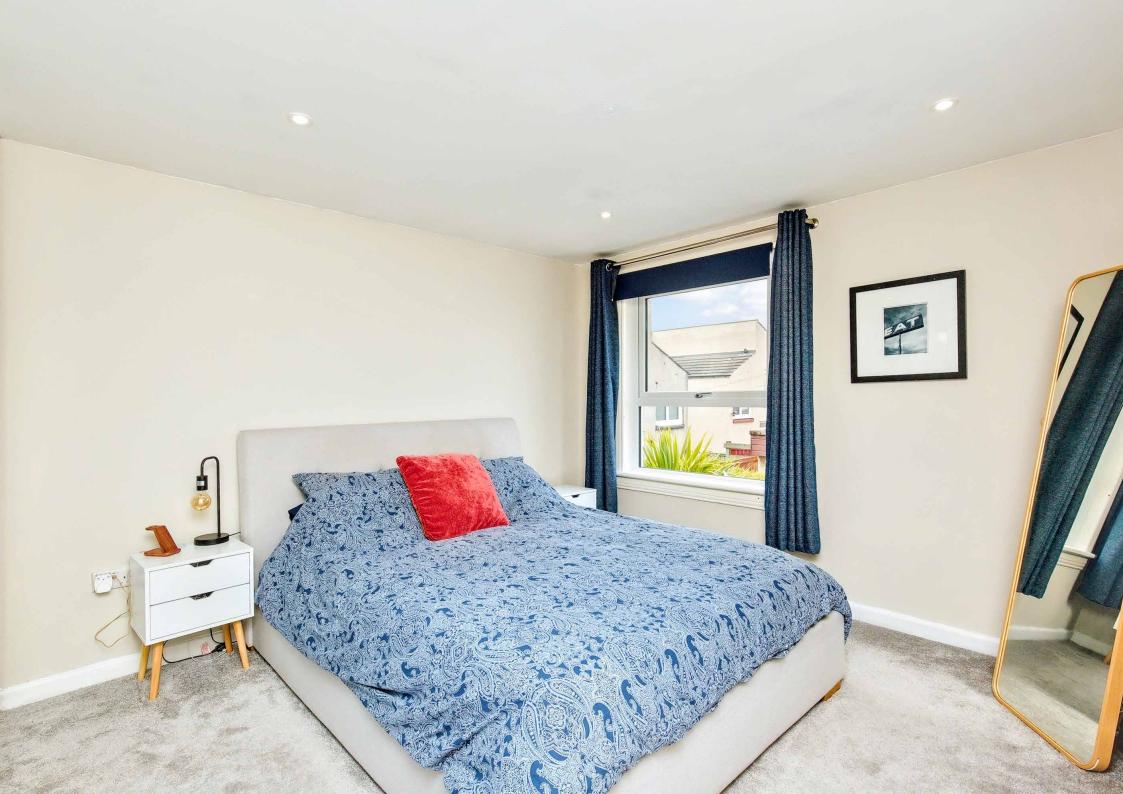

e also benefits from a desirable location that will have broad appeal.

Extras: all fitted floor and window coverings, light fittings, a gas range cooker, a fridge/freezer, a dishwasher, a washing machine, and a tumble dryer to be included in the sale.

#### Features

- A charming link-detached house in Haddington
- Delightful far-reaching views over a local park
- Attractive interiors and quality finishings
- Welcoming entrance hall with built-in storage
- Stylish open-plan living and dining room
- Modern, well-appointed breakfasting kitchen
- Three double bedrooms
- Quality bathroom with overhead shower
- Fully-enclosed front and rear gardens
- Unrestricted on-street parking
- Gas central heating and double glazing
  - EPC Rating C





# "Modern, well-appointed breakfasting kitchen"









### "Beautifully presented with modern interior design throughout"









## Floorplan



Total area: approx. 91.9 sq. metres (989.2 sq. feet)

#### david.todd@kwuk.com www.kwuk.com

KELLERWILLIAMS.

DISCLAIMER: These particulars are intended to give a fair description of the property but their accuracy cannot be guaranteed, and they do not constitute or form part of an offer of contract. Intending purchasers must rely on their own inspection of the property. None of the above appliances/services have been tested by ourselves. We recommend purchasers arrange for a qualified person to check all appliances/services before legal commitment. Whilst every attempt has been made to ensure the accuracy of the floorplan contained here, measurements of doors, windows, rooms and any other ite