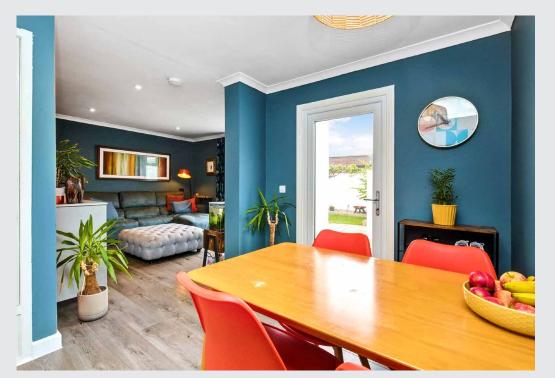

#### Features

- A charming link-detached house in Haddington
- Delightful far-reaching views over a local park
- Attractive interiors and quality finishings
- Welcoming entrance hall with built-in storage
- Stylish open-plan living and dining room
- Modern, well-appointed breakfasting kitchen
- Three double bedrooms
- Quality bathroom with overhead shower
- Fully-enclosed front and rear gardens
- Unrestricted on-street parking
- Gas central heating and double glazing
  - EPC Rating C

# "Modern, well-appointed breakfasting kitchen"