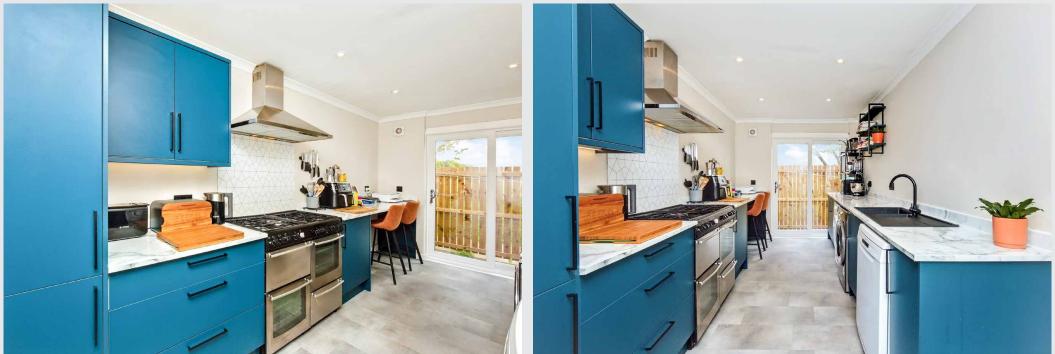

ome also benefits from a desirable location that will have broad appeal.

Extras: all fitted floor and window coverings, light fittings, a gas range cooker, a fridge/freezer, a dishwasher, a washing machine, and a tumble dryer to be included in the sale.

#### Features

- A charming link-detached house in Haddington
- Delightful far-reaching views over a local park
- Attractive interiors and quality finishings
- Welcoming entrance hall with built-in storage
- Stylish open-plan living and dining room
- Modern, well-appointed breakfasting kitchen
- Three double bedrooms
- Quality bathroom with overhead shower
- Fully-enclosed front and rear gardens
- Unrestricted on-street parking
- Gas central heating and double glazing
  - EPC Rating C





# "Modern, well-appointed breakfasting kitchen"









### "Beautifully presented with modern interior design throughout"









## Floorplan



Total area: approx. 91.9 sq. metres (989.2 sq. feet)

#### david.todd@kwuk.com www.kwuk.com

KELLERWILLIAMS.

DISCLAIMER: These particulars are intended to give a fair description of the property but their accuracy cannot be guaranteed, and they do not constitute or form part of an offer of contract. Intending purchasers must rely on their own inspection of the property. None of the above appliances/services have been tested by ourselves. We recommend purchasers arrange for a qualified person to check all appliances/services before legal commitment. Whilst every attempt has been made to ensure the accuracy of the floorplan contained here, measurements of doors, windows, rooms and any other i