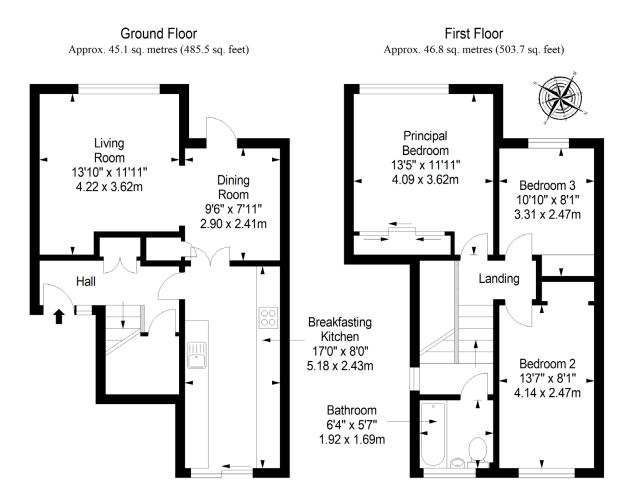

and window coverings, light fittings, a gas range cooker, a fridge/freezer, a dishwasher, a washing machine, and a tumble dryer to be included in the sale.

#### Features

- A charming link-detached house in Haddington
- Delightful far-reaching views over a local park
- Attractive interiors and quality finishings
- Welcoming entrance hall with built-in storage
- Stylish open-plan living and dining room
- Modern, well-appointed breakfasting kitchen
- Three double bedrooms
- Quality bathroom with overhead shower
- Fully-enclosed front and rear gardens
- Unrestricted on-street parking
- Gas central heating and double glazing
  - EPC Rating C





# "Modern, well-appointed breakfasting kitchen"









### "Beautifully presented with modern interior design throughout"









## Floorplan



Total area: approx. 91.9 sq. metres (989.2 sq. feet)

#### david.todd@kwuk.com www.kwuk.com

KELLERWILLIAMS.

DISCLAIMER: These particulars are intended to give a fair description of the property but their accuracy cannot be guaranteed, and they do not constitute or form part of an offer of contract. Intending purchasers must rely on their own inspection of the property. None of the above appliances/services have been tested by ourselves. We recommend purchasers arrange for a qualified person to check all appliances/services before legal commitment. Whilst every attempt has been made to ensure the accuracy of the floorplan contained here, measurements of doors, windows, rooms and any other items are approximate and no responsibility is taken for any error, omission, or misstatement. This