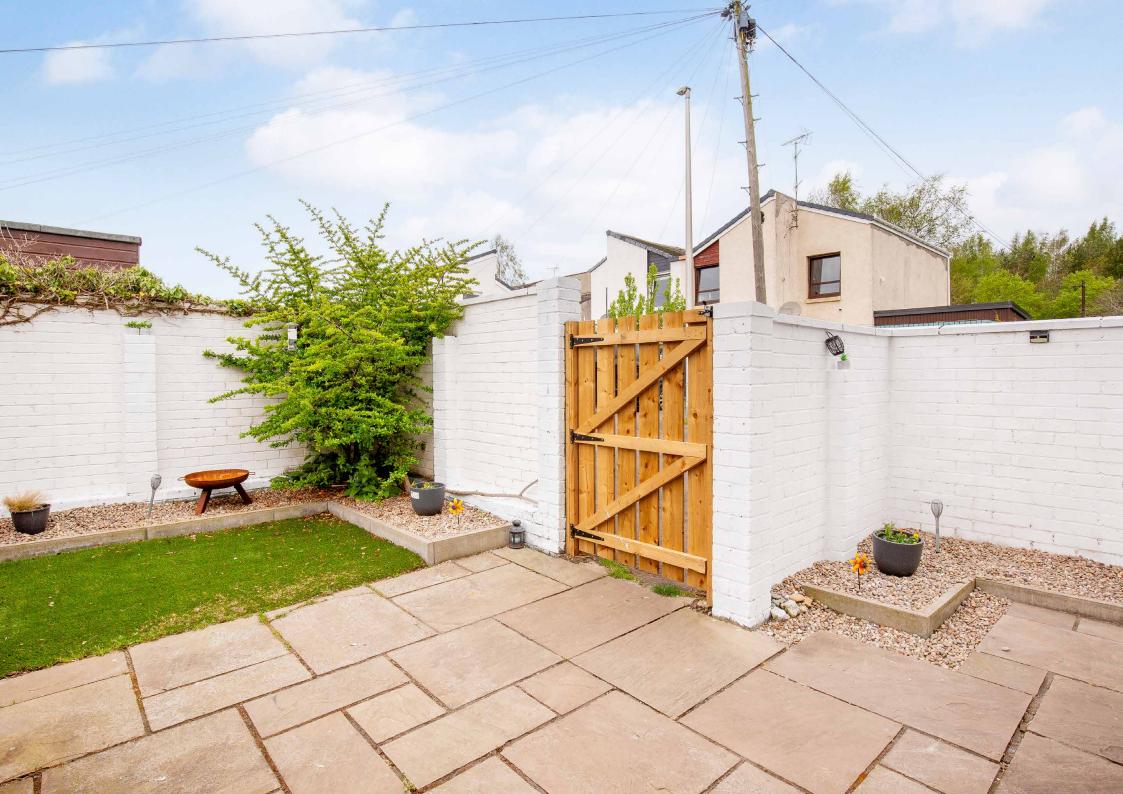

### **Property Summary**

Introducing a three-bedroom link-detached house that is beautifully presented with modern interior design throughout. The property offers bright and spacious accommodation, and it has a fashionable kitchen and three-piece bathroom. Furthermore, it has a southwest-facing rear garden that features a neat patio for relaxing and dining in the sun. Set on the rural fringes of Haddington, yet remaining within easy reach of the town's schools, amenities, and transport links, this home also benefits from a desirable location that will have broad appeal.

#### Features

- A charming link-detached house in Haddington
- Delightful far-reaching views over a local park
- Attractive interiors and quality finishings
- Welcoming entrance hall with built-in storage
- Stylish open-plan living and dining room
- Modern, well-appointed breakfasting kitchen
- Three double bedrooms
- Quality bathroom with overhead shower
- Fully-enclosed front and rear gardens
- Unrestricted on-street parking
- Gas central heating and double glazing
  - EPC Rating C