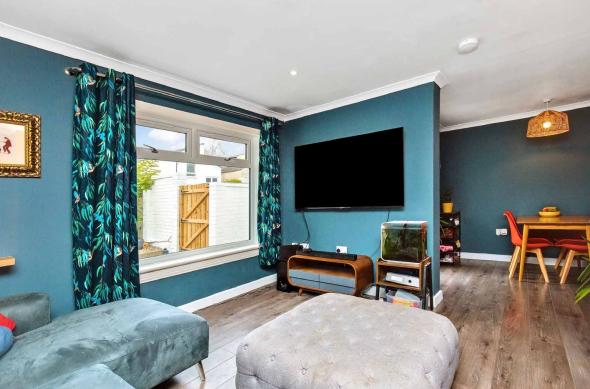

#### Features

- A charming link-detached house in Haddington
- Delightful far-reaching views over a local park
- Attractive interiors and quality finishings
- Welcoming entrance hall with built-in storage
- Stylish open-plan living and dining room
- Modern, well-appointed breakfasting kitchen
- Three double bedrooms
- Quality bathroom with overhead shower
- Fully-enclosed front and rear gardens
- Unrestricted on-street parking
- Gas central heating and double glazing
  - EPC Rating C

### "Beautifully presented with modern interior design throughout"