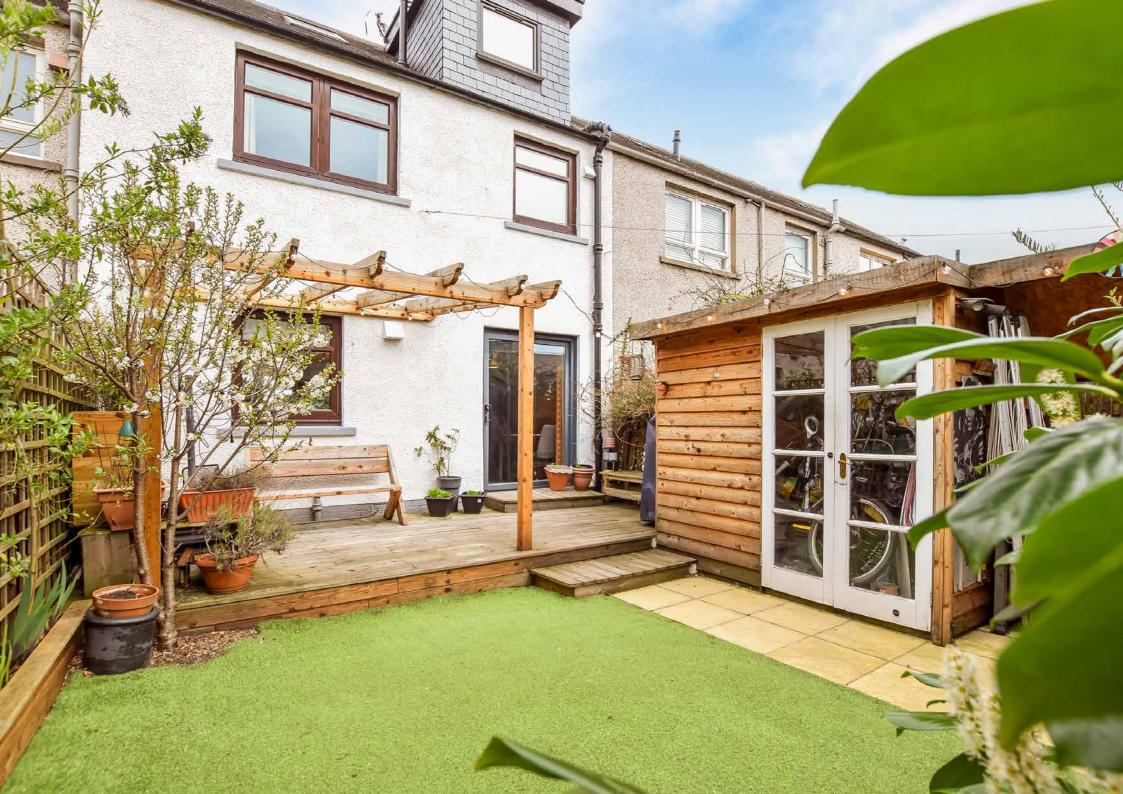

#### **Features**

- Mid-terraced house in Prestonpans
- · Immaculate, stylish interiors
- Entrance hall with storage and WC
- Fabulous open-plan breakfasting kitchen, living, and dining room
- Three double bedrooms with built-in storage
- Pristine family bathroom with rainfall shower-over-bath
- Separate shower room
- Pristine, landscaped front and rear gardens
- Unrestricted on-street parking
- Gas central heating and double glazing
- EPC Rating D