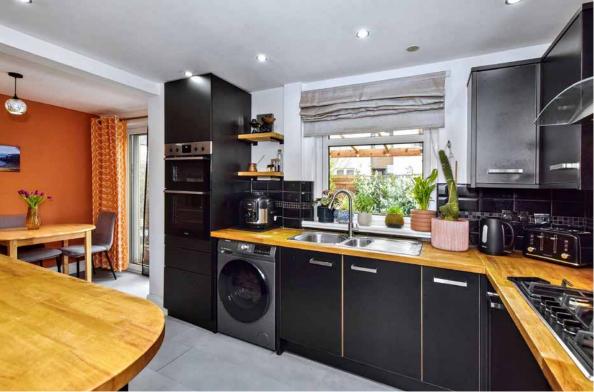

#### **Property Summary**

Offering an ideally proportioned home for first-time buyers, small families, professionals, couples, and rental investors alike, this three-bedroom, two-bathroom mid-terraced house in Prestonpans is presented in an immaculate condition, with modern fixtures and fittings and a tasteful palette of décor throughout. Additionally, the home benefits from a sought-after open-plan layout on the ground floor. It is tucked in a quiet cul-de-sac in an established residential development, close to the town's amenities and transport links.

#### **Features**

- Mid-terraced house in Prestonpans
- · Immaculate, stylish interiors
- Entrance hall with storage and WC
- Fabulous open-plan breakfasting kitchen, living, and dining room
- Three double bedrooms with built-in storage
- Pristine family bathroom with rainfall shower-over-bath
- Separate shower room
- Pristine, landscaped front and rear gardens
- Unrestricted on-street parking
- Gas central heating and double glazing
- EPC Rating D