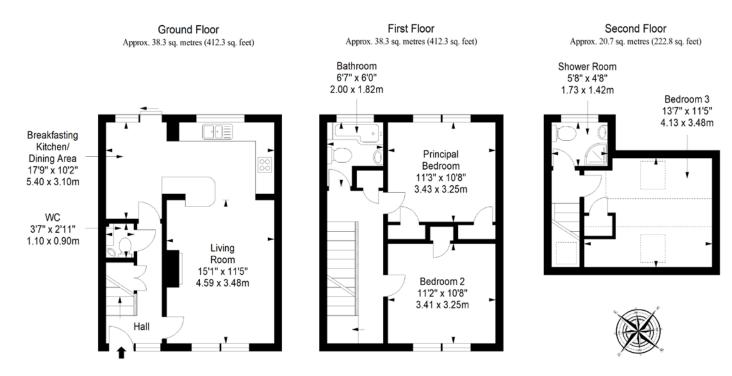

### Floorplan

Total area: approx. 97.3 sq. metres (1047.4 sq. feet)

davidtodd@kwuk.com www.kwuk.com