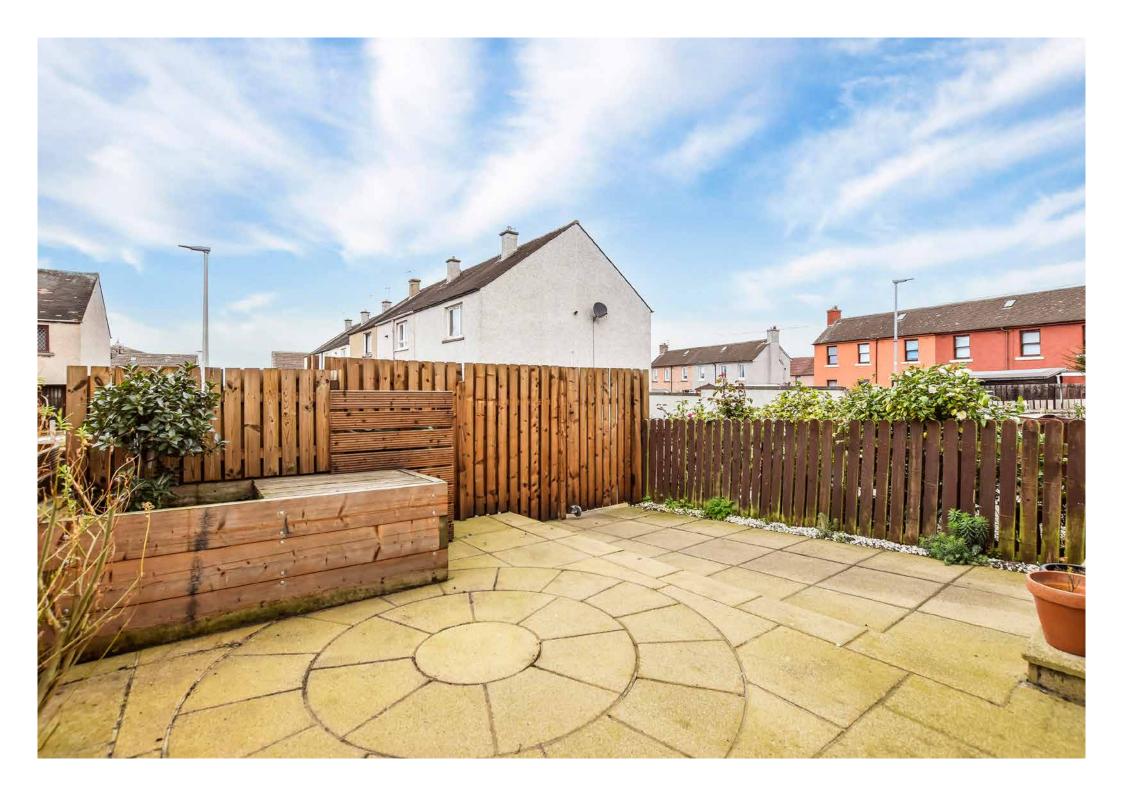

#### **Features**

- Mid-terraced house in Prestonpans
- · Immaculate, stylish interiors
- Entrance hall with storage and WC
- Fabulous open-plan breakfasting kitchen, living, and dining room
- Three double bedrooms with built-in storage
- Pristine family bathroom with rainfall shower-over-bath
- Separate shower room
- Pristine, landscaped front and rear gardens
- Unrestricted on-street parking
- Gas central heating and double glazing
- EPC Rating D