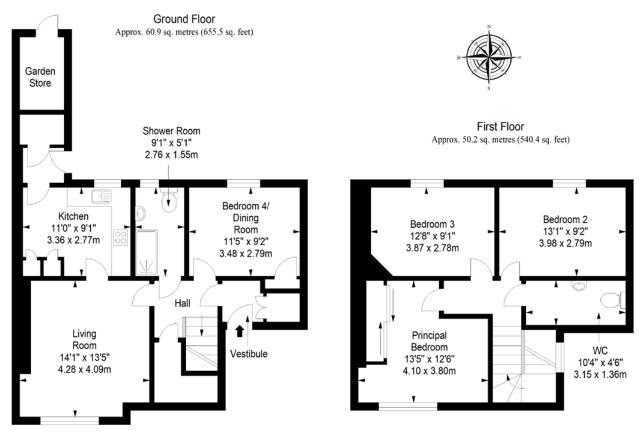

### Floorplan

Total area: approx. 111.1 sq. metres (1195.9 sq. feet)

davidtodd@kwuk.com www.kwuk.com