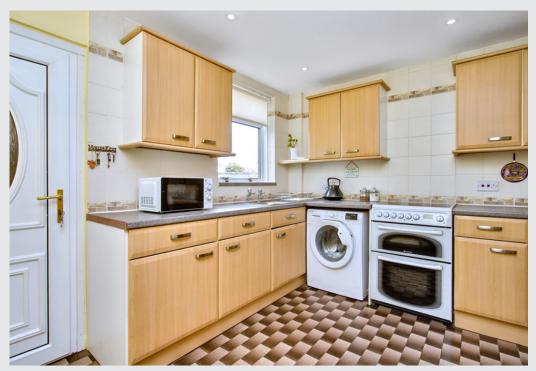

# kw

"Fitted kitchen that is well appointed and a rear porch with storage and garden access"