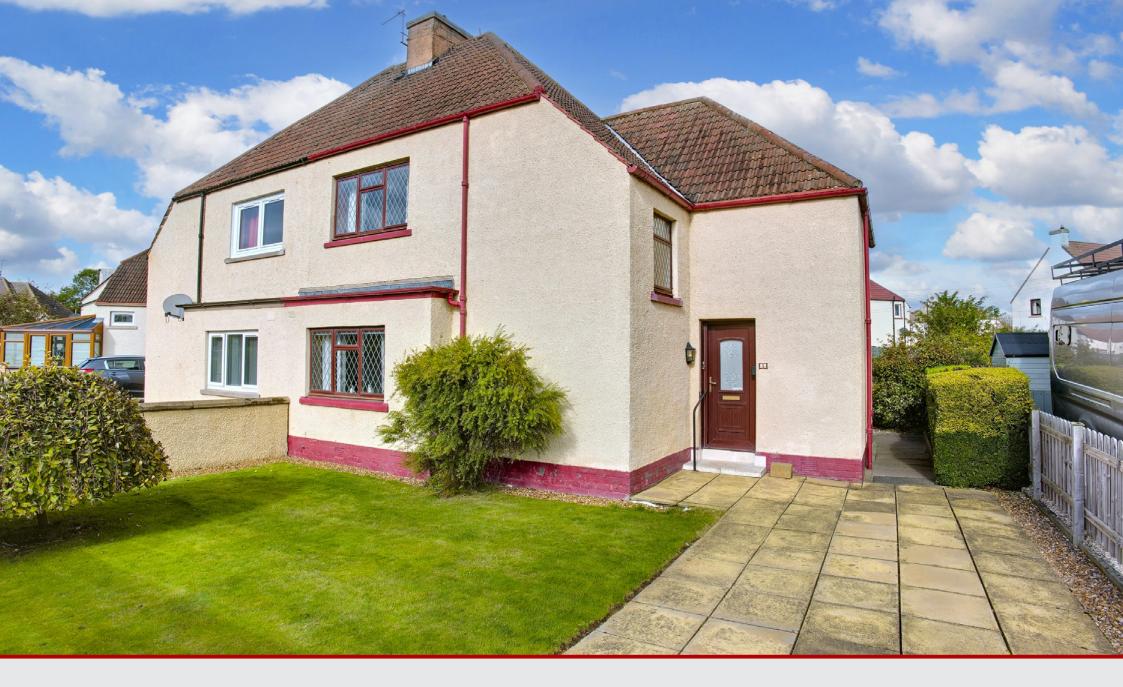

### 8 Muirpark Road

Tranent, East Lothian, EH33 2AX

#### **Property Summary**

Introducing a four-bedroom semi-detached house which has a convenient location in Tranent. Set within easy reach of supermarkets, other amenities, schools, and transport links, this property is an excellent and highly versatile home that will have broad appeal. It offers bright and spacious accommodation, as well as generous storage and two washrooms. It also comes with private parking and a very large rear garden, which is fully enclosed and laid with a patio and a sweeping lawn – perfect for families.

#### **Features**

- A semi-detached house in popular Tranent
- Vestibule and hall (both with storage)
- Living room with south-facing aspect
- Fitted kitchen that is well appointed
- Rear porch with storage and garden access
- Three bright and airy double bedrooms
- Fourth double bedroom/dining room
- Modern three-piece shower room
- Conveniently located WC
- Suntrap, south-facing front garden
- Large, enclosed rear garden with store
- Private driveway for off-street parking
- Gas central heating and double glazing
- EPC Rating C