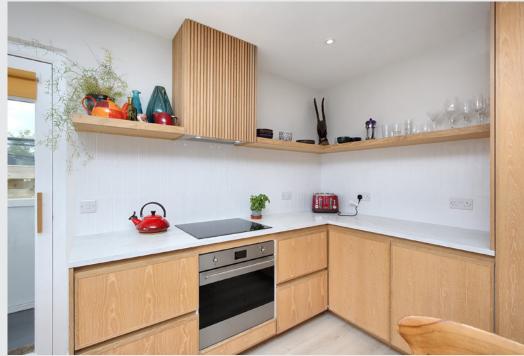

#### **Features**

- A charming semi-detached house
- Situated in the village of Gifford
- Bright and welcoming entrance hall
- Open-plan kitchen/living/dining room
- Modern kitchen with integrated appliances
- Separate utility room
- Two spacious double bedrooms
- Third versatile bedroom/home office
- Stylish 3pc bathroom with overhead shower
- Easy-to-maintain front garden
- Large, fully-enclosed rear garden
- On-street parking
- Double-glazed and triple-glazed windows
- Air source heat pump in conjunction with an immersion system
- EPC Rating D

## kw

"A modern kitchen with integrated appliances and a separate utility room"