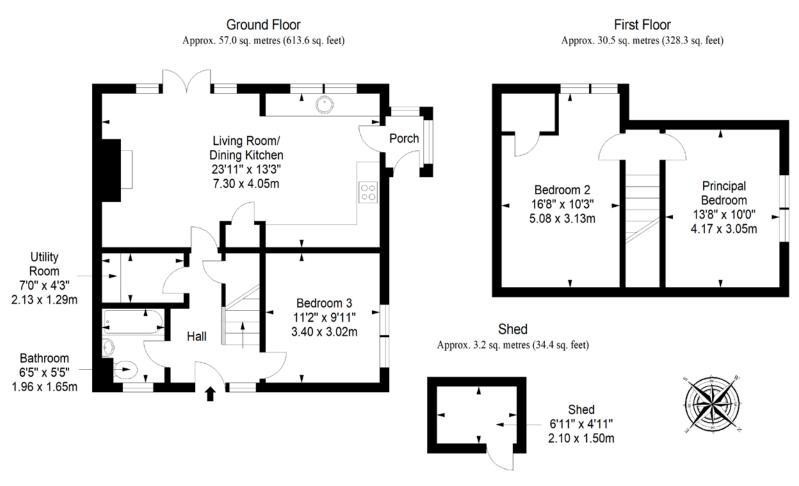

#### **Features**

- A charming semi-detached house
- Situated in the village of Gifford
- Bright and welcoming entrance hall
- Open-plan kitchen/living/dining room
- Modern kitchen with integrated appliances
- Separate utility room
- Two spacious double bedrooms
- Third versatile bedroom/home office
- Stylish 3pc bathroom with overhead shower
- Easy-to-maintain front garden
- Large, fully-enclosed rear garden
- On-street parking
- Double-glazed and triple-glazed windows
- Air source heat pump in conjunction with an immersion system
- EPC Rating D



## kw

"A modern kitchen with integrated appliances and a separate utility room"









### kw

"Two spacious double bedrooms, a third versatile bedroom/home office, and a stylish 3pc bathroom with overhead shower"









### Floorplan



Total area: approx. 90.7 sq. metres (976.3 sq. feet)