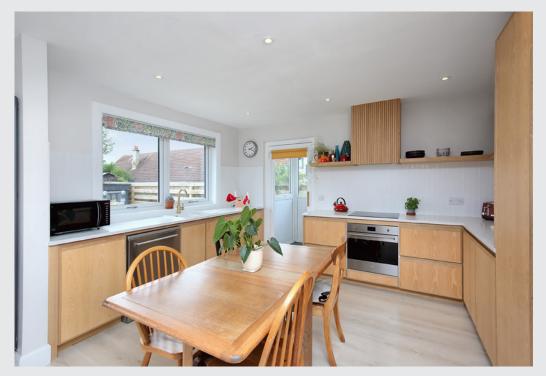

## kw

"A modern kitchen with integrated appliances and a separate utility room"