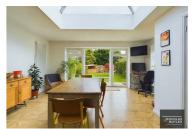

## 3 Hollowmoor Heath, Chester, CH3 7LG £375,000

3

2

2

RECENTLY EXTENDED TO CREATE A STUNNING OPEN PLAN KITCHEN/FAMILY ROOM - A MUST VIEW! If you are searching for a stylish and spacious family home that is surrounded by charming countryside, then stop the search as this one is for you. The location is excellent being rural but anything but remote, excellent amenities are nearby including well regarded schools, local shops, close access to motorway links and Chester city around 10/15 minutes by car. Flooded in natural light, in brief the ground floor benefits from lounge with log burner, shower room utility area and a most impressive open plan kitchen/family room which really is the hub of this home with incredible garden views. The first floor benefits from a family bathroom and three well proportioned bedrooms. Outside, there is plenty of off road parking to the front. The rear garden is a great size, mainly laid to lawn with various seating areas making it the perfect spot for outdoor entertaining on those warm summer evenings. The property benefits from a recently installed air source heat pump system, a cost effective way of living. There is also planning approved for a further single storey extension to the side. VIEWING ESSENTIAL!