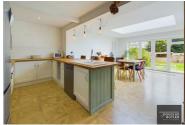

## 3 Hollowmoor Heath, Chester, CH3 7LG £375,000

3

2

2

RECENTLY EXTENDED TO CREATE A STUNNING OPEN PLAN KITCHEN/FAMILY ROOM - A MUST VIEW! If you are searching for a stylish and spacious family home that is surrounded by charming countryside, then stop the search as this one is for you. The location is excellent being rural but anything but remote, excellent amenities are nearby including well regarded schools, local shops, close access to motorway links and Chester city around 10/15 minutes by car. Flooded in natural light, in brief the ground floor benefits from lounge with log burner, shower room utility area and a most impressive open plan kitchen/family room which really is the hub of this home with incredible garden views. The first floor benefits from a family bathroom and three well proportioned bedrooms. Outside, there is plenty of off road parking to the front. The rear garden is a great size, mainly laid to lawn with various seating areas making it the perfect spot for outdoor entertaining on those warm summer evenings. The property benefits from a recently installed air source heat pump system, a cost effective way of living. There is also planning approved for a further single storey extension to the side. VIEWING ESSENTIAL!