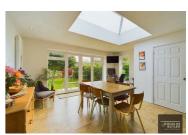

## 3 Hollowmoor Heath, Chester, CH3 7LG £375,000

3

2

2

RECENTLY EXTENDED TO CREATE A STUNNING OPEN PLAN KITCHEN/FAMILY ROOM - A MUST VIEW! If you are searching for a stylish and spacious family home that is surrounded by charming countryside, then stop the search as this one is for you. The location is excellent being rural but anything but remote, excellent amenities are nearby including well regarded schools, local shops, close access to motorway links and Chester city around 10/15 minutes by car. Flooded in natural light, in brief the ground floor benefits from lounge with log burner, shower room utility area and a most impressive open plan kitchen/family room which really is the hub of this home with incredible garden views. The first floor benefits from a family bathroom and three well proportioned bedrooms. Outside, there is plenty of off road parking to the front. The rear garden is a great size, mainly laid to lawn with various seating areas making it the perfect spot for outdoor entertaining on those warm summer evenings. The property benefits from a recently installed air source heat pump system, a cost effective way of living. There is also planning approved for a further single storey extension to the side. VIEWING ESSENTIAL!