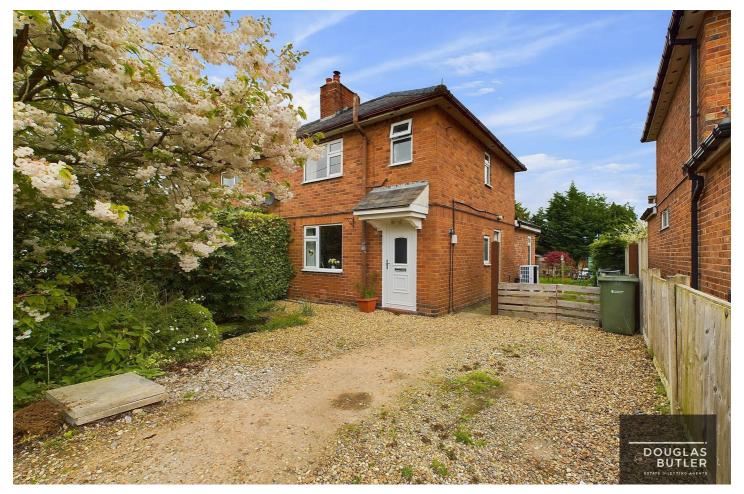

## 3 Hollowmoor Heath, Chester, CH3 7LG £375,000

3

2

2

RECENTLY EXTENDED TO CREATE A STUNNING OPEN PLAN KITCHEN/FAMILY ROOM - A MUST VIEW! If you are searching for a stylish and spacious family home that is surrounded by charming countryside, then stop the search as this one is for you. The location is excellent being rural but anything but remote, excellent amenities are nearby including well regarded schools, local shops, close access to motorway links and Chester city around 10/15 minutes by car. Flooded in natural light, in brief the ground floor benefits from lounge with log burner, shower room utility area and a most impressive open plan kitchen/family room which really is the hub of this home with incredible garden views. The first floor benefits from a family bathroom and three well proportioned bedrooms. Outside, there is plenty of off road parking to the front. The rear garden is a great size, mainly laid to lawn with various seating areas making it the perfect spot for outdoor entertaining on those warm summer evenings. The property benefits from a recently installed air source heat pump system, a cost effective way of living. There is also planning approved for a further single storey extension to the side. VIEWING ESSENTIAL!

PRIVATE GARDEN

- EXTENDED TO THE REAR
- RURAL AND TRANQUIL LOCATION

 PLANNING PERMISSION FOR A - THREE DOUBLE BEDROOMS FURTHER EXTENSION