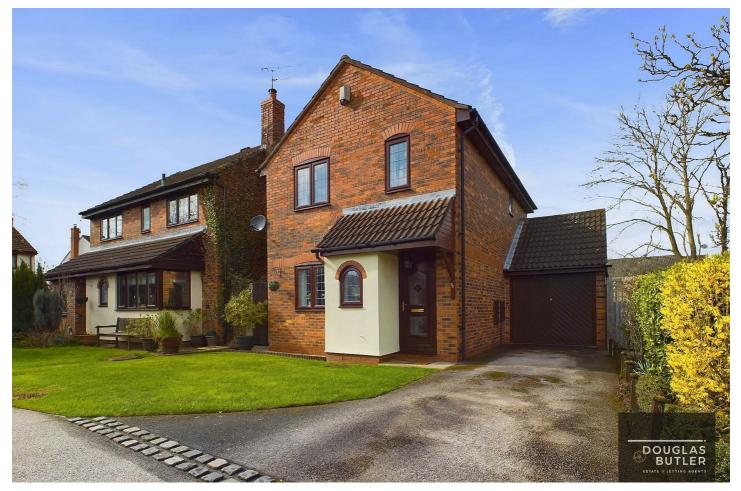

## 39 Juniper Drive, Ellesmere Port, CH66 2YW Offers Over £270,000

PERFECTLY POSITIONED THREE BEDROOM DETACHED HOME WITH A PRIVATE GARDEN. Tucked away from the hustle & bustle you will find this detached, three bedroom home situated on Juniper Drive.

The ground floor features a thoughtfully designed layout and benefits from an inviting entry, good sized kitchen and downstairs w/c. Adjacent to the kitchen, the open living and dining room create a spacious and versatile area for entertaining guests or simply unwinding with loved ones. Large windows and patio doors allow the natural light to seamlessly flood throughout the home. Moving upstairs, you'll find three generously sized bedrooms and a family bathroom. Outside, this home features from a garage, driveway, ideal for multi car households. To the rear a secured garden, with mature shrubs and boarders. Located in the sought-after area of Great Sutton, Ellesmere Port, this home enjoys close proximity to a range of local amenities, including shops, resturants and parks. Excellent transport links ensure easy access to neighbouring towns and cities, making commuting a breeze. Cheshire Oaks and Chester City just a short drive away. THIS MUST BE VIEWED TO BE TRULY APPRECIATED.

- DETACHED HOME
- TAX BAND D
- THREE BEDROOMS

- PRIVATE REAR GARDEN
- MUST BE VIEWED TO BE APPRECIATED
- GARAGE