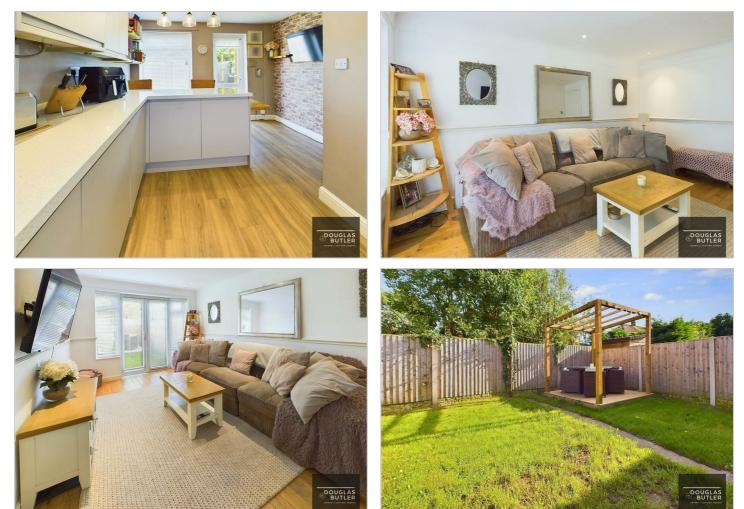

# **88 Darlington Crescent** Chester, CH1 6DB Offers Over £200,000

\*\*\*NO CHAIN, THIS IS A LOVELY MODERN THREE BEDROOM PROPERTY WITH A NEWLY RENOVATED KITCHEN/DINER\*\*\* This property briefly comprises; entrance hall leading into a goods size lounge with patio doors opening onto the rear garden. There is a separate open plan kitchen/diner. To the first floor, two double bedrooms, a third bedroom and a bathroom and separate WC. Externally, the property has ample off road parking to the front as well as a garage & a rear garden. Located in the heart of Saughall village it gives you easy access to Chester city centre. The motorway networks are close by, giving you easy access to links to North Wales and major cities Manchester and Liverpool. Local amenities include the primary school, day nursery, Medical Centre, Co-op food store/post office, pharmacy, hairdressers, local garage and village pub.

## INTREGAL GARAGE

SEMI RURAL VILLAGE LOCATION THREE GOOD SIZED BEDROOMS **OPEN PLAN KITCHEN DINER** 

- NO CHAIN
- MUST BE VIEWED