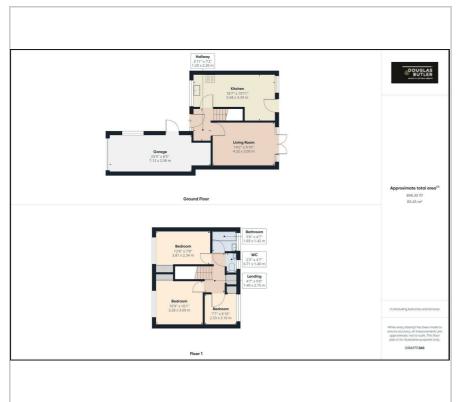

# **88 Darlington Crescent** Chester, CH1 6DB Offers Over £200,000

\*\*\*NO CHAIN, THIS IS A LOVELY MODERN THREE BEDROOM PROPERTY WITH A NEWLY RENOVATED KITCHEN/DINER\*\*\* This property briefly comprises; entrance hall leading into a goods size lounge with patio doors opening onto the rear garden. There is a separate open plan kitchen/diner. To the first floor, two double bedrooms, a third bedroom and a bathroom and separate WC. Externally, the property has ample off road parking to the front as well as a garage & a rear garden. Located in the heart of Saughall village it gives you easy access to Chester city centre. The motorway networks are close by, giving you easy access to links to North Wales and major cities Manchester and Liverpool. Local amenities include the primary school, day nursery, Medical Centre, Co-op food store/post office, pharmacy, hairdressers, local garage and village pub.

## INTREGAL GARAGE

SEMI RURAL VILLAGE LOCATION THREE GOOD SIZED BEDROOMS **OPEN PLAN KITCHEN DINER** 

- NO CHAIN
- MUST BE VIEWED