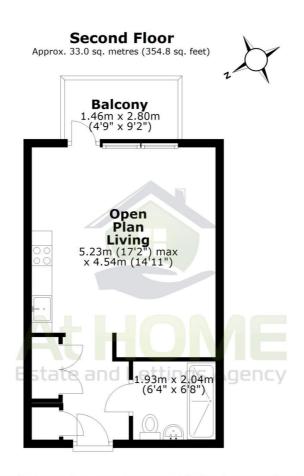

# 40 THE PAPERYARD EAST, WORTHING ROAD, HORSHAM, RH12 1HP

Whilst every attempt has been made to ensure the accuracy of the floor plan contained here, measurements of doors, windows, rooms and any other items are approximate and no responsibility is taken for any error, omission or mis-statement. This plan is for illustrative purposes only and should be used as such by any prospective purchaser. The services, systems and appliances shown have not been tested and no guarantee of their operability or efficiency can be given.

Plan produced using PlanUp.

40, THE PAPERYARD EAST, WORTHING ROAD, RH12
1HP
Energy rating

| Valid until 05.04.2031 |               |         |           |
|------------------------|---------------|---------|-----------|
| Score                  | Energy rating | Current | Potential |
| 92+                    | A             |         |           |
| 81-91                  | В             | 82   B  | 82   B    |
| 69-80                  | C             |         |           |
| 55-68                  | D             |         |           |
| 39-54                  | E             |         |           |
| 21-38                  | F             |         |           |
| 1-20                   | G             |         |           |