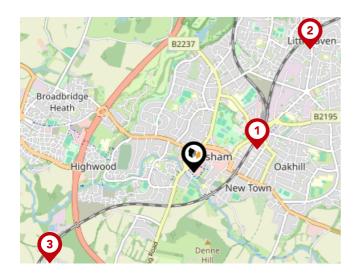

#### National Rail Stations

| Pin | Name                             | Distance   |
|-----|----------------------------------|------------|
| 1   | Horsham Rail Station             | 0.63 miles |
| 2   | Littlehaven Rail Station         | 1.58 miles |
| 3   | Christs Hospital Rail<br>Station | 1.59 miles |