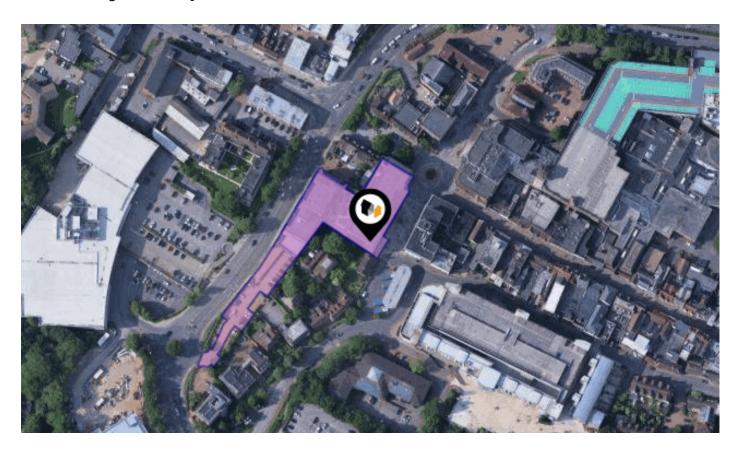

## 40 THE PAPERYARD EAST, WORTHING ROAD, HORSHAM, RH12 1HP

#### **Property**

Type: Flat / Maisonette

**Bedrooms:** 

Floor Area:  $344 \text{ ft}^2 / 32 \text{ m}^2$ 

Plot Area: 1.84 acres Year Built: 2021 **Council Tax:** Band A **Annual Estimate:** £1,548

**Title Number:** WSX430343

**UPRN:** 10094147152 **Last Sold Date:** 17/12/2021 **Last Sold Price:** £199,950 £581 Last Sold £/ft<sup>2</sup>:

Tenure: Leasehold **Start Date:** 16/12/2021 **End Date:** 01/01/2265

**Lease Term:** 245 years from 1 January 2020