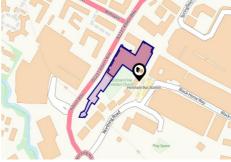

# Property **Multiple Title Plans**

There have been multiple title plans detected at this address. Here, we have compiled the available information about these plans and - where applicable for leasehold plans - the term lengths related to them.

#### Freehold Title Plan

#### WSX241185

#### **Leasehold Title Plans**

#### WSX430343

Start Date: End Date: Lease Term:

ease Term: 250 years from and including 28 September 2018

27/09/2018

28/09/2268

Term Remaining: 243 years

#### WSX408932

Start Date: End Date: Lease Term:

Date: 01/01/2265
e Term: 245 years from 1
January 2020

Term Remaining:

239 years

16/12/2021