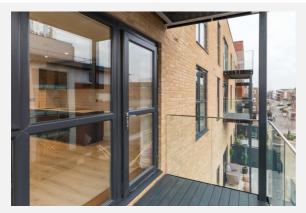

## 40 THE PAPERYARD EAST, WORTHING ROAD, HORSHAM, RH12 1HP

#### **Property**

Type: Flat / Maisonette

**Bedrooms:** 

Floor Area:  $344 \text{ ft}^2 / 32 \text{ m}^2$ 

Plot Area: 1.84 acres Year Built: 2021 **Council Tax:** Band A **Annual Estimate:** £1,548

**Title Number:** WSX430343