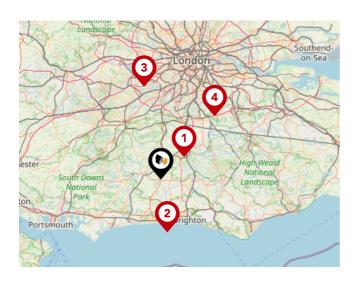

#### Trunk Roads/Motorways

| Pin | Name     | Distance    |
|-----|----------|-------------|
| 1   | M23 J11  | 6.16 miles  |
| 2   | M23 J10A | 8.71 miles  |
| 3   | M23 J9A  | 10.25 miles |
| 4   | M23 J10  | 9.63 miles  |
| 5   | M23 J9   | 10.86 miles |

#### Airports/Helipads

| Pin | Name                           | Distance    |
|-----|--------------------------------|-------------|
| 1   | Gatwick Airport                | 9.56 miles  |
| 2   | Shoreham-by-Sea                | 16.02 miles |
| 3   | Heathrow Airport<br>Terminal 4 | 27.9 miles  |
| 4   | Leaves Green                   | 24.49 miles |