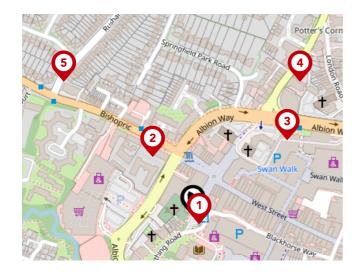

#### Bus Stops/Stations

| Pin | Name             | Distance   |
|-----|------------------|------------|
| 1   | Bus Station      | 0.01 miles |
| 2   | Bishopric        | 0.08 miles |
| 3   | Albion Way       | 0.14 miles |
| 4   | Springfield Road | 0.2 miles  |
| 5   | Curzon Avenue    | 0.22 miles |