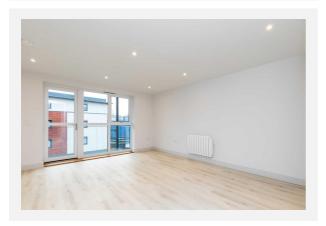

## 40 THE PAPERYARD EAST, WORTHING ROAD, HORSHAM, RH12 1HP

#### **Property**

Type: Flat / Maisonette

**Bedrooms:** 

Floor Area:  $344 \text{ ft}^2 / 32 \text{ m}^2$ 

Plot Area: 1.84 acres Year Built: 2021 **Council Tax:** Band A **Annual Estimate:** £1,548

**Title Number:** WSX430343