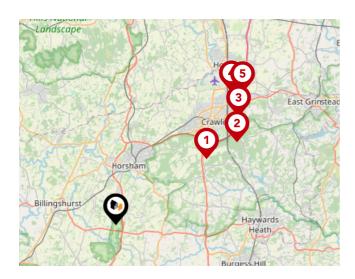

#### National Rail Stations

| Pin | Name                             | Distance   |
|-----|----------------------------------|------------|
|     | Christs Hospital Rail<br>Station | 2.44 miles |
| 2   | Horsham Rail Station             | 3.7 miles  |
| 3   | Billingshurst Rail Station       | 4.32 miles |