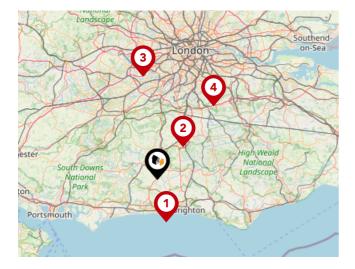

#### Airports/Helipads

| Pin | Name                           | Distance    |
|-----|--------------------------------|-------------|
| •   | Shoreham-by-Sea                | 12.96 miles |
| 2   | Gatwick Airport                | 12.52 miles |
| 3   | Heathrow Airport<br>Terminal 4 | 30.96 miles |
| 4   | Leaves Green                   | 27.51 miles |