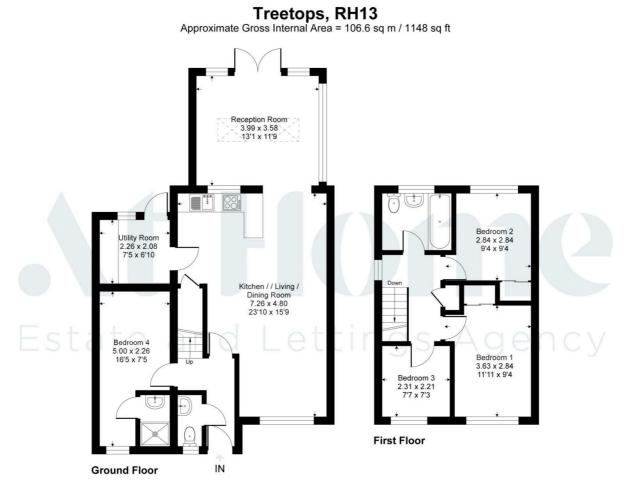

#### 19, TREETOPS, SOUTHWATER, HORSHAM, RH13 9GE

This floor plan is for representation purposes only as defined by the RICS code of Measuring Practice (and IPMS where requested) and should be used as such by any prospective purchaser. Whilst every attempt has been made to ensure the accuracy contained here, the measurement of doors, windows and rooms is approximate and no responsibility is taken for any error, omission or mis-statement. Specifically no guarantee is given on the total area of the property if quoted on the plan. Any figure provided is for guidance only and should not be used for valuation purposes.