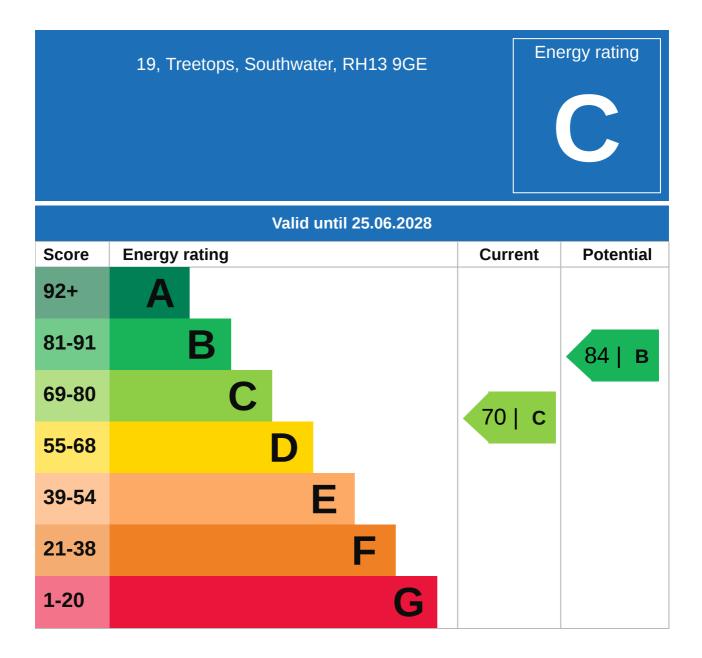

## Property EPC - Certificate

## Property EPC - Additional Data

#### Additional EPC Data

| Droporty Types                  | Heree                                      |
|---------------------------------|--------------------------------------------|
| Property Type:                  | House                                      |
| Build Form:                     | Semi-Detached                              |
| Transaction Type:               | Marketed sale                              |
| Energy Tariff:                  | Single                                     |
| Main Fuel:                      | Mains gas (not community)                  |
| Main Gas:                       | Yes                                        |
| Flat Top Storey:                | No                                         |
| Top Storey:                     | 0                                          |
| Glazing Type:                   | Double glazing, unknown install date       |
| Previous Extension:             | 0                                          |
| Open Fireplace:                 | 0                                          |
| Ventilation:                    | Natural                                    |
| Walls:                          | Cavity wall, as built, insulated (assumed) |
| Walls Energy:                   | Good                                       |
| Roof:                           | Pitched, 270 mm loft insulation            |
| Roof Energy:                    | Good                                       |
| Main Heating:                   | Boiler and radiators, mains gas            |
| Main Heating<br>Controls:       | Programmer and room thermostat             |
| Hot Water System:               | From main system                           |
| Hot Water Energy<br>Efficiency: | Good                                       |
| Lighting:                       | Low energy lighting in all fixed outlets   |
| Floors:                         | Solid, no insulation (assumed)             |
|                                 |                                            |