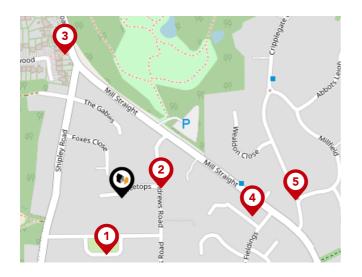

#### **Bus Stops/Stations**

| Pin | Name               | Distance   |
|-----|--------------------|------------|
| 1   | Foxfield Cottages  | 0.07 miles |
| 2   | Treetops           | 0.05 miles |
| 3   | Shipley Road       | 0.18 miles |
| 4   | Cripplegate Corner | 0.15 miles |
| 5   | Millfield South    | 0.2 miles  |