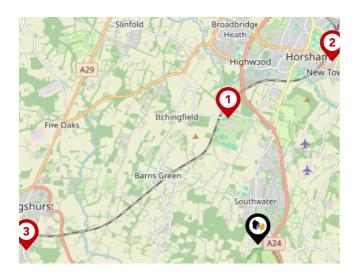

## Area Transport (National)

#### National Rail Stations

| Pin | Name                             | Distance   |
|-----|----------------------------------|------------|
|     | Christs Hospital Rail<br>Station | 2.44 miles |
| 2   | Horsham Rail Station             | 3.7 miles  |
| 3   | Billingshurst Rail Station       | 4.32 miles |

## Area Transport (Local)

#### **Bus Stops/Stations**

| Pin | Name               | Distance   |
|-----|--------------------|------------|
| 1   | Foxfield Cottages  | 0.07 miles |
| 2   | Treetops           | 0.05 miles |
| 3   | Shipley Road       | 0.18 miles |
| 4   | Cripplegate Corner | 0.15 miles |
| 5   | Millfield South    | 0.2 miles  |