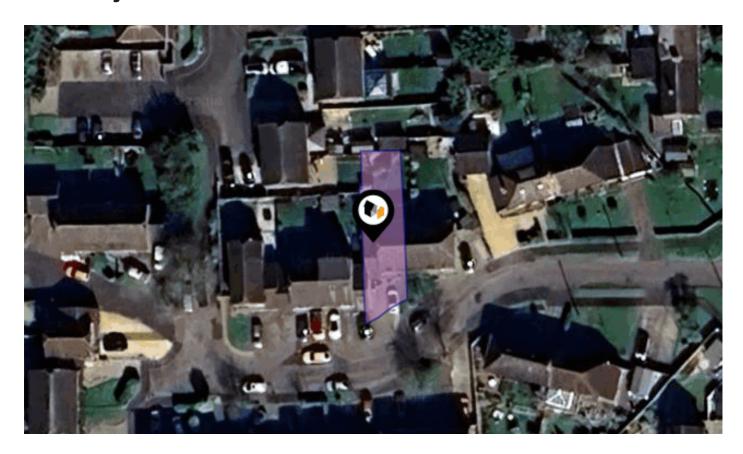

### 19, TREETOPS, SOUTHWATER, HORSHAM, RH13 9GE

#### Local Area

| Local Authority:          | West sus |
|---------------------------|----------|
| <b>Conservation Area:</b> | No       |
| Flood Risk:               |          |
| Rivers & Seas             | No Risk  |
| Surface Water             | Medium   |
|                           |          |