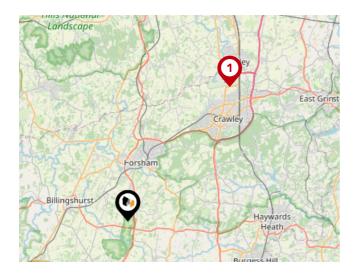

#### Local Connections

| Pin | Name                                      | Distance    |
|-----|-------------------------------------------|-------------|
| 1   | Gatwick North Terminal<br>Shuttle Station | 12.54 miles |