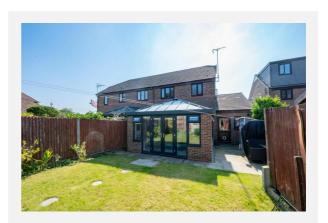

ability:









#### Planning records for: 19, Treetops, Southwater, Horsham, RH13 9GE

| Reference -                       | DC/18/1760                |
|-----------------------------------|---------------------------|
| Decision:                         | Decided                   |
| Date:                             | 20th August 2018          |
| Description<br>Erection of        | :<br>a rear conservatory. |
| Reference -                       | Horsham/DC/18/1760        |
| Decision:                         | Decided                   |
| Date:                             | 20th August 2018          |
| <b>Description</b><br>Erection of | :<br>a rear conservatory. |



## Gallery **Photos**





















## Gallery **Photos**





















## Gallery **Photos**











#### 19, TREETOPS, SOUTHWATER, HORSHAM, RH13 9GE



This floor plan is for representation purposes only as defined by the RICS code of Measuring Practice (and IPMS where requested) and should be used as such by any prospective purchaser. Whilst every attempt has been made to ensure the accuracy contained here, the measurement of doors, windows and rooms is approximate and no responsibility is taken for any error, omission or mis-statement. Specifically no guarantee is given on the total area of the property if quoted on the plan. Any figure provided is for guidance only and should not be used for valuation purposes.

Copyright Within Walls. 2024 - Produced for At Home



## Property EPC - Certificate







## Property EPC - Additional Data



#### Additional EPC Data

| Droporty Typ