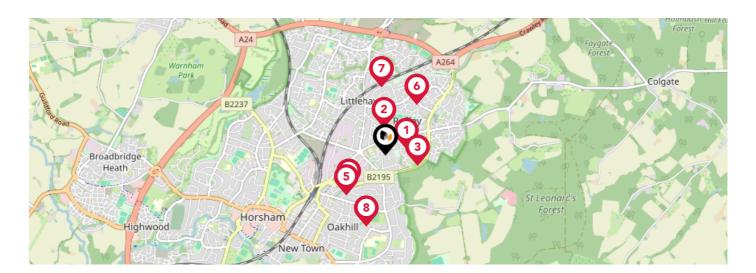

### Area **Schools**

|   |                                                                                                               | Nursery | Primary | Secondary | College | Private |
|---|---------------------------------------------------------------------------------------------------------------|---------|---------|-----------|---------|---------|
| • | Northolmes Junior School, Horsham<br>Ofsted Rating: Good   Pupils: 168   Distance:0.2                         |         |         |           |         |         |
| 2 | Littlehaven Infant School<br>Ofsted Rating: Good   Pupils: 93   Distance:0.25                                 |         |         |           |         |         |
| 3 | Leechpool Primary School<br>Ofsted Rating: Good   Pupils: 417   Distance:0.31                                 |         |         |           |         |         |
| 4 | Kingslea Primary School<br>Ofsted Rating: Good   Pupils: 429   Distance:0.47                                  |         |         |           |         |         |
| 5 | Horsham Nursery School<br>Ofsted Rating: Good   Pupils: 142   Distance:0.52                                   |         |         |           |         |         |
| 6 | <b>St Robert Southwell Catholic Primary School, Horsham</b><br>Ofsted Rating: Good   Pupils:0   Distance:0.56 |         |         |           |         |         |
| Ø | All Saints CofE Primary School, Horsham<br>Ofsted Rating: Good   Pupils: 201   Distance:0.64                  |         |         |           |         |         |
| 8 | Millais School<br>Ofsted Rating: Good   Pupils: 1194   Distance:0.69                                          |         |         |           |         |         |

|          |                                                                                                               | Nursery | Primary | Secondary    | College | Private |
|----------|---------------------------------------------------------------------------------------------------------------|---------|---------|--------------|---------|---------|
| <b>?</b> | North Heath Community Primary School<br>Ofsted Rating: Good   Pupils: 398   Distance:0.84                     |         |         |              |         |         |
| 10       | Queen Elizabeth II Silver Jubilee School, Horsham<br>Ofsted Rating: Outstanding   Pupils: 134   Distance:0.89 |         |         | $\checkmark$ |         |         |
| (1)      | The College of Richard Collyer In Horsham<br>Ofsted Rating: Good   Pupils:0   Distance:0.94                   |         |         |              |         |         |
| 12       | Bohunt Horsham<br>Ofsted Rating: Good   Pupils: 966   Distance:0.94                                           |         |         | $\checkmark$ |         |         |
| 13       | The Forest School<br>Ofsted Rating: Good   Pupils: 1039   Distance:0.98                                       |         |         | $\checkmark$ |         |         |
| 14       | Holbrook Primary School<br>Ofsted Rating: Good   Pupils: 415   Distance:0.98                                  |         |         |              |         |         |
| 15       | Heron Way Primary School<br>Ofsted Rating: Outstanding   Pupils: 418   Distance:1                             |         |         |              |         |         |
| 16       | Littlehaven Educational Trust<br>Ofsted Rating: Not Rated   Pupils:0   Distance:1.26                          |         |         |              |         |         |