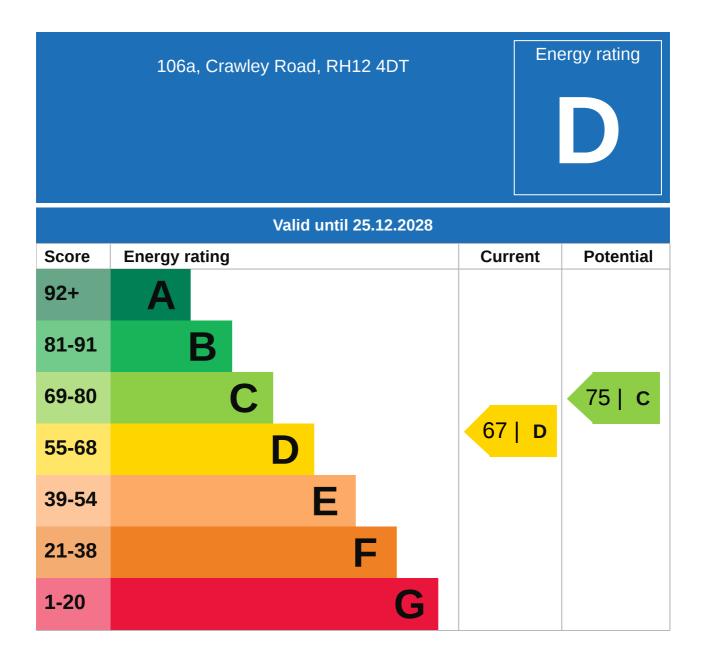

### Property EPC - Certificate

#### Additional EPC Data

| Property Type:                  | Maisonette                                     |
|---------------------------------|------------------------------------------------|
| Build Form:                     | Semi-Detached                                  |
| Transaction Type:               | Marketed sale                                  |
| Energy Tariff:                  | Single                                         |
| Main Fuel:                      | Mains gas (not community)                      |
| Main Gas:                       | Yes                                            |
| Floor Level:                    | Ground                                         |
| Flat Top Storey:                | No                                             |
| Top Storey:                     | 0                                              |
| Glazing Type:                   | Double glazing, unknown install date           |
| Previous Extension:             | 0                                              |
| Open Fireplace:                 | 0                                              |
| Ventilation:                    | Natural                                        |
| Walls:                          | Cavity wall, as built, no insulation (assumed) |
| Walls Energy:                   | Poor                                           |
| Roof:                           | (another dwelling above)                       |
| Main Heating:                   | Boiler and radiators, mains gas                |
| Main Heating<br>Controls:       | Programmer, room thermostat and TRVs           |
| Hot Water System:               | From main system                               |
| Hot Water Energy<br>Efficiency: | Good                                           |
| Lighting:                       | Low energy lighting in 50% of fixed outlets    |
| Floors:                         | Suspended, no insulation (assumed)             |
| Total Floor Area:               | 44 m <sup>2</sup>                              |