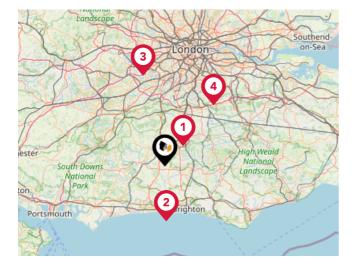

#### Airports/Helipads

| Pin | Name                           | Distance    |
|-----|--------------------------------|-------------|
|     | Gatwick Airport                | 8.15 miles  |
| 2   | Shoreham-by-Sea                | 16.64 miles |
| 3   | Heathrow Airport<br>Terminal 4 | 27.46 miles |
| 4   | Leaves Green                   | 23.11 miles |