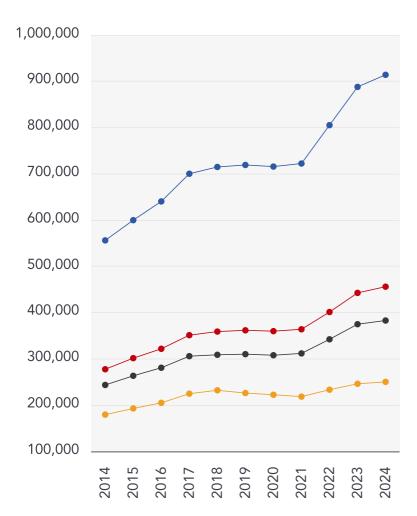

### Market House Price Statistics

Detached

+64.34%

Semi-Detached

**+64.26**%

Terraced

+57.16%

Flat

+39.41%