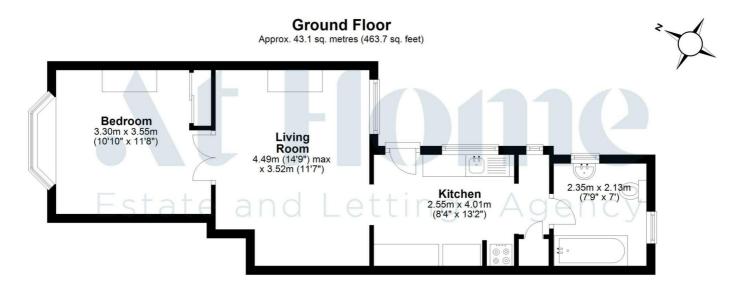

### Gallery **Floorplan**

### 106A, CRAWLEY ROAD, HORSHAM, RH12 4DT

Whilst every attempt has been made to ensure the accuracy of the floor plan contained here, measurements of doors, windows, rooms and any other items are approximate and no responsibility is taken for any error, omission or mis-statement. This plan is for illustrative purposes only and should be used as such by any prospective purchaser. The services, systems and appliances shown have not been tested and no guarantee of their operability or efficiency can be given. Plan produced using PlanUp.