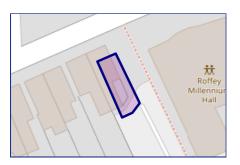

### Property Multiple Title Plans

#### **Freehold Title Plan**

WSX114521

#### Leasehold Title Plan

#### WSX442673

| Start Date:     | 12/01/2017                      |
|-----------------|---------------------------------|
| End Date:       | 25/12/2141                      |
| Lease Term:     | 125 years from 25 December 2016 |
| Term Remaining: | 117 years                       |