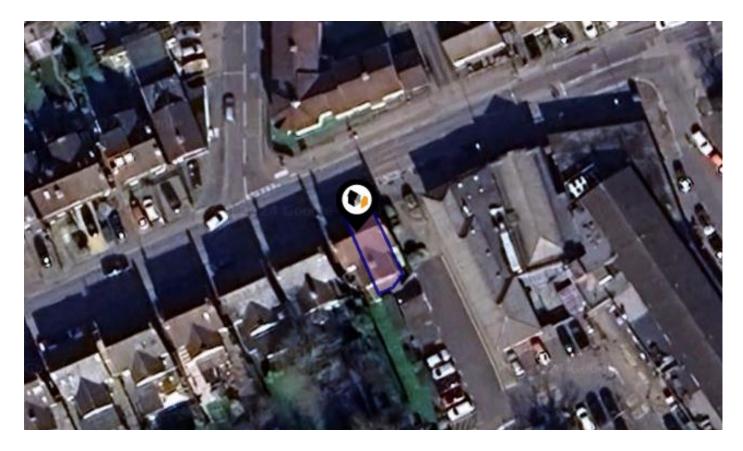

### 106A, CRAWLEY ROAD, HORSHAM, RH12 4DT

#### Local Area

| Local Authority:          |               |  |  |
|---------------------------|---------------|--|--|
| <b>Conservation Area:</b> |               |  |  |
| Flood Risk:               |               |  |  |
| •                         | Rivers & Seas |  |  |
| •                         | Surface Water |  |  |