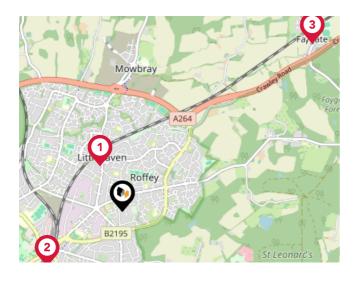

#### National Rail Stations

| Pin | Name                     | Distance   |
|-----|--------------------------|------------|
|     | Littlehaven Rail Station | 0.48 miles |
| 2   | Horsham Rail Station     | 0.87 miles |
| 3   | Faygate Rail Station     | 2.36 miles |