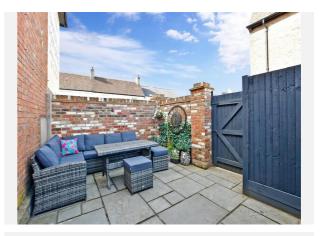

Street Horsham |                    |  |  |
| Reference -                                                                                                                         | HU/324/96          |  |  |
| Decision:                                                                                                                           | Decided            |  |  |
| Date:                                                                                                                               | 14th November 1996 |  |  |

#### Description:

Opening of bricked-up doorway to form parking area for van Site: 39 Queen Street Horsham



## Property Multiple Title Plans



#### **Freehold Title Plan**



#### WSX238521

#### Leasehold Title Plan



WSX431072



## Gallery **Photos**





















## Gallery **Photos**







## Gallery **Floorplan**



### **39, QUEEN STREET, HORSHAM, RH13 5AA**



Ground Floor Approx. 56.7 sq. metres (610.7 sq. feet)







## **39, QUEEN STREET, HORSHAM, RH13 5AA**

Basement Approx. 27.1 sq. metres (292.1 sq. feet)





## Property EPC - Certificate







## Property EPC - Additional Data



#### Additional EPC Data

| Property Type:                  | Flat                                      |
|---------------------------------|-------------------------------------------|
| Build Form:                     | Semi-Detached                             |
| Transaction Type:               | New dwelling                              |
| Energy Tariff:                  | Standard tariff                           |
| Main Fuel: