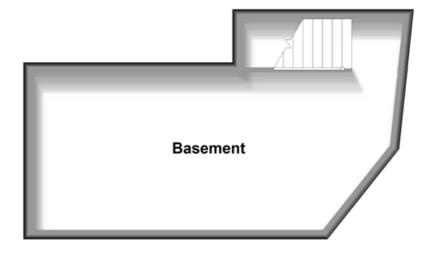

## **39, QUEEN STREET, HORSHAM, RH13 5AA**

Basement Approx. 27.1 sq. metres (292.1 sq. feet)