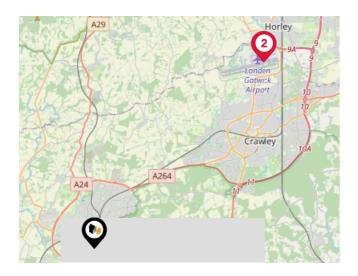

#### Airports/Helipads

| Pin | Name                                     | Distance   |
|-----|------------------------------------------|------------|
|     | London Gatwick Airport<br>North Terminal | 9.31 miles |
| 2   | London Gatwick Airport<br>North Terminal | 9.37 miles |
| 3   | London Gatwick Airport<br>North Terminal | 9.38 miles |
| 4   | London Gatwick Airport<br>North Terminal | 9.43 miles |

#### Local Connections

| Pin | Name                                      | Distance   |
|-----|-------------------------------------------|------------|
|     | Gatwick North Terminal<br>Shuttle Station | 9.39 miles |
| 2   | Gatwick North Terminal<br>Shuttle Station | 9.41 miles |