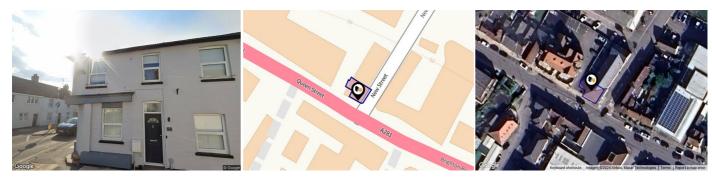

### **39, QUEEN STREET, HORSHAM, RH13 5AA**

#### Property

| Туре:            | Flat / Maisonette                       |  |
|------------------|-----------------------------------------|--|
| Bedrooms:        | 2                                       |  |
| Floor Area:      | 538 ft <sup>2</sup> / 50 m <sup>2</sup> |  |
| Plot Area:       | 0.02 acres                              |  |
| Year Built :     | 2021                                    |  |
| Council Tax :    | Band B                                  |  |
| Annual Estimate: | £1,721                                  |  |
| Title Number:    | WSX431072                               |  |
| UPRN:            | 10094146286                             |  |

 Last Sold Date:
 18/02/2022

 Last Sold Price:
 £289,000

 Last Sold £/ft<sup>2</sup>:
 £537

 Tenure:
 Leasehold

 Term Remaining: