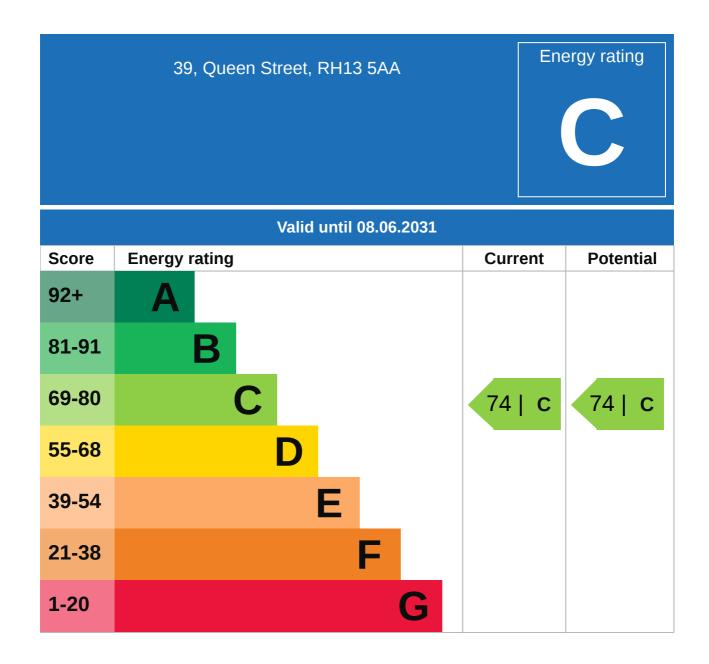

## Property EPC - Certificate

## Property EPC - Additional Data

#### Additional EPC Data

| Property Type:                  | Flat                                      |
|---------------------------------|-------------------------------------------|
| Build Form:                     | Semi-Detached                             |
| Transaction Type:               | New dwelling                              |
| Energy Tariff:                  | Standard tariff                           |
| Main Fuel:                      | Gas: mains gas                            |
| Floor Level:                    | 1                                         |
| Flat Top Storey:                | No                                        |
| Top Storey:                     | 0                                         |
| Previous Extension:             | 0                                         |
| Open Fireplace:                 | 0                                         |
| Walls:                          | Average thermal transmittance 0.30 W/m-¦K |
| Walls Energy:                   | Good                                      |
| Roof:                           | (other premises above)                    |
| Main Heating:                   | Boiler and radiators, mains gas           |
| Main Heating<br>Controls:       | Programmer, room thermostat and TRVs      |
| Hot Water System:               | From main system                          |
| Hot Water Energy<br>Efficiency: | Good                                      |
| Lighting:                       | Low energy lighting in all fixed outlets  |
| Floors:                         | Average thermal transmittance 0.66 W/m-¦K |
| Total Floor Area:               | 50 m <sup>2</sup>                         |