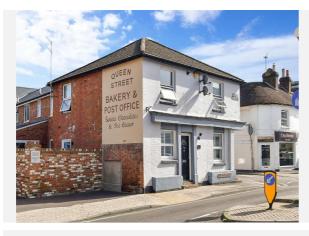

een Street Horsham |                    |  |  |
| Reference -                                                                                                                         | HU/324/96          |  |  |
| Decision:                                                                                                                           | Decided            |  |  |
| Date:                                                                                                                               | 14th November 1996 |  |  |

#### Description:

Opening of bricked-up doorway to form parking area for van Site: 39 Queen Street Horsham



## Property Multiple Title Plans



#### **Freehold Title Plan**



#### WSX238521

#### Leasehold Title Plan



WSX431072



## Gallery **Photos**





















## Gallery **Photos**







## Gallery **Floorplan**



### **39, QUEEN STREET, HORSHAM, RH13 5AA**



Ground Floor Approx. 56.7 sq. metres (610.7 sq. feet)







## **39, QUEEN STREET, HORSHAM, RH13 5AA**

Basement Approx. 27.1 sq. metres (292.1 sq. feet)





## Property EPC - Certificate







## Property EPC - Additional Data



#### Additional EPC Data

| Property Type:                  | Flat                                      |
|---------------------------------|-------------------------------------------|
| Build Form:                     | Semi-Detached                             |
| Transaction Type:               | New dwelling                              |
| Energy Tariff:                  | Standard tariff                           |
| Main Fuel: