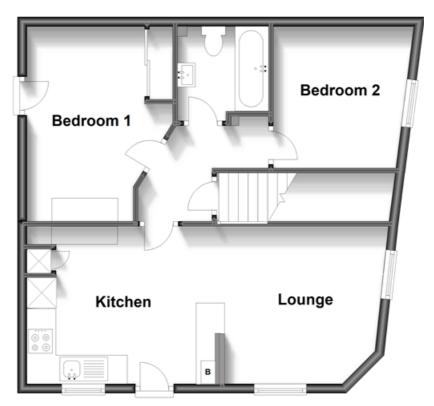

## Gallery **Floorplan**

### **39, QUEEN STREET, HORSHAM, RH13 5AA**

Ground Floor Approx. 56.7 sq. metres (610.7 sq. feet)