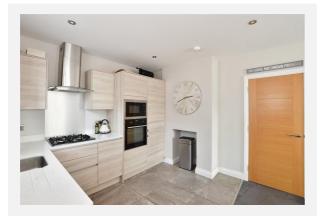

et Horsham |                    |  |  |
| Reference -                                                                                                                         | HU/324/96          |  |  |
| Decision:                                                                                                                           | Decided            |  |  |
| Date:                                                                                                                               | 14th November 1996 |  |  |

#### Description:

Opening of bricked-up doorway to form parking area for van Site: 39 Queen Street Horsham



## Property Multiple Title Plans



#### **Freehold Title Plan**



#### WSX238521

#### Leasehold Title Plan



WSX431072



## Gallery **Photos**





















## Gallery **Photos**







## Gallery **Floorplan**



### **39, QUEEN STREET, HORSHAM, RH13 5AA**



Ground Floor Approx. 56.7 sq. metres (610.7 sq. feet)







## **39, QUEEN STREET, HORSHAM, RH13 5AA**

Basement Approx. 27.1 sq. metres (292.1 sq. feet)





## Property EPC - Certificate







## Property EPC - Additional Data



#### Additional EPC Data

| Property Type:                  | Flat                                      |
|---------------------------------|-------------------------------------------|
| Build Form:                     | Semi-Detached                             |
| Transaction Type:               | New dwelling                              |
| Energy Tariff:                  | Standard tariff                           |
| Main Fuel: