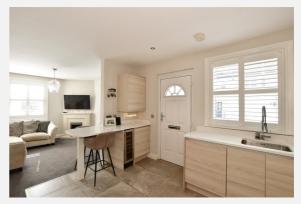

reet Horsham |                    |  |  |
| Reference -                                                                                                                         | HU/324/96          |  |  |
| Decision:                                                                                                                           | Decided            |  |  |
| Date:                                                                                                                               | 14th November 1996 |  |  |

#### Description:

Opening of bricked-up doorway to form parking area for van Site: 39 Queen Street Horsham



## Property Multiple Title Plans



#### **Freehold Title Plan**



#### WSX238521

#### Leasehold Title Plan



WSX431072



## Gallery **Photos**





















## Gallery **Photos**







## Gallery **Floorplan**



### **39, QUEEN STREET, HORSHAM, RH13 5AA**



Ground Floor Approx. 56.7 sq. metres (610.7 sq. feet)







## **39, QUEEN STREET, HORSHAM, RH13 5AA**

Basement Approx. 27.1 sq. metres (292.1 sq. feet)





## Property EPC - Certificate







## Property EPC - Additional Data



#### Additional EPC Data

| Property Type:                  | Flat                                      |
|---------------------------------|-------------------------------------------|
| Build Form:                     | Semi-Detached                             |
| Transaction Type:               | New dwelling                              |
| Energy Tariff:                  | Standard tariff                           |
| Main Fuel: