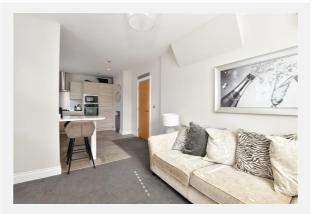

orsham |                    |  |  |
| Reference -                                                                                                                         | HU/324/96          |  |  |
| Decision:                                                                                                                           | Decided            |  |  |
| Date:                                                                                                                               | 14th November 1996 |  |  |

#### Description:

Opening of bricked-up doorway to form parking area for van Site: 39 Queen Street Horsham



## Property Multiple Title Plans



#### **Freehold Title Plan**



#### WSX238521

#### Leasehold Title Plan



WSX431072



## Gallery **Photos**





















## Gallery **Photos**







## Gallery **Floorplan**



### **39, QUEEN STREET, HORSHAM, RH13 5AA**



Ground Floor Approx. 56.7 sq. metres (610.7 sq. feet)







## **39, QUEEN STREET, HORSHAM, RH13 5AA**

Basement Approx. 27.1 sq. metres (292.1 sq. feet)





## Property EPC - Certificate







## Property EPC - Additional Data



#### Additional EPC Data

| Property Type:                  | Flat                                      |
|---------------------------------|-------------------------------------------|
| Build Form:                     | Semi-Detached                             |
| Transaction Type:               | New dwelling                              |
| Energy Tariff:                  | Standard tariff                           |
| Main Fuel: