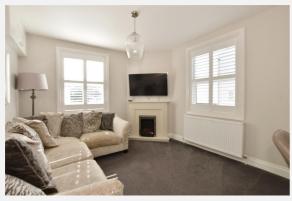

n Street Horsham |                    |  |  |
| Reference -                                                                                                                         | HU/324/96          |  |  |
| Decision:                                                                                                                           | Decided            |  |  |
| Date:                                                                                                                               | 14th November 1996 |  |  |

#### Description:

Opening of bricked-up doorway to form parking area for van Site: 39 Queen Street Horsham



## Property Multiple Title Plans



#### **Freehold Title Plan**



#### WSX238521

#### Leasehold Title Plan



WSX431072



## Gallery **Photos**





















## Gallery **Photos**







## Gallery **Floorplan**



### **39, QUEEN STREET, HORSHAM, RH13 5AA**



Ground Floor Approx. 56.7 sq. metres (610.7 sq. feet)







## **39, QUEEN STREET, HORSHAM, RH13 5AA**

Basement Approx. 27.1 sq. metres (292.1 sq. feet)





## Property EPC - Certificate







## Property EPC - Additional Data



#### Additional EPC Data

| Property Type:                  | Flat                                      |
|---------------------------------|-------------------------------------------|
| Build Form:                     | Semi-Detached                             |
| Transaction Type:               | New dwelling                              |
| Energy Tariff:                  | Standard tariff                           |
| Main Fuel: