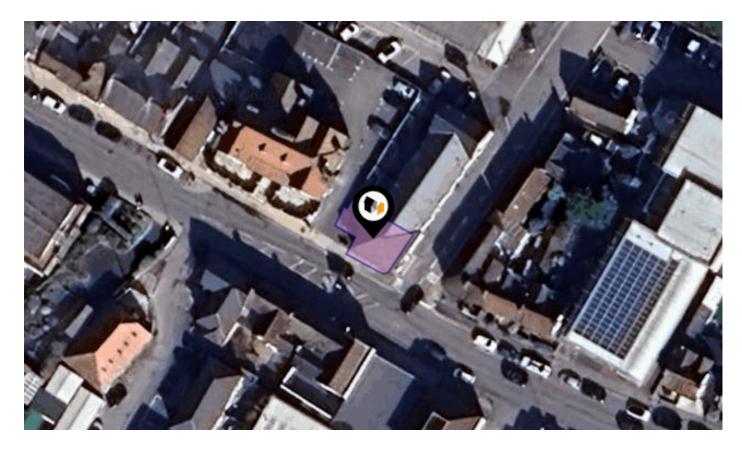

### **39, QUEEN STREET, HORSHAM, RH13 5AA**

#### Property

| Туре:            | Flat / Maisonette                       |  |
|------------------|-----------------------------------------|--|
| Bedrooms:        | 2                                       |  |
| Floor Area:      | 538 ft <sup>2</sup> / 50 m <sup>2</sup> |  |
| Plot Area:       | 0.02 acres                              |  |
| Year Built :     | 2021                                    |  |
| Council Tax :    | Band B                                  |  |
| Annual Estimate: | £1,721                                  |  |
| Title Number:    | WSX431072                               |  |
| UPRN:            | 10094146286                             |  |

 Last Sold Date:
 18/02/2022

 Last Sold Price:
 £289,000

 Last Sold £/ft<sup>2</sup>:
 £537

 Tenure:
 Leasehold

 Term Remaining: