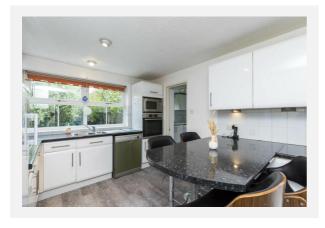

tes.co.uk



www.athomeestates.co.uk







### Property **Overview**









#### **Property**

Detached Type:

**Bedrooms:** 

Floor Area: 1,119 ft<sup>2</sup> / 104 m<sup>2</sup>

Plot Area: 0.09 acres Year Built: 1991-1995 **Council Tax:** Band E £2,705 **Annual Estimate: Title Number:** WSX176039 **UPRN**:

100061811658

#### Local Area

**Local Authority:** 

**Conservation Area:** 

Flood Risk:

Rivers & Seas

Surface Water

West sussex

No

No Risk

Very Low

**Estimated Broadband Speeds** 

(Standard - Superfast - Ultrafast)

Tenure:

66

1139

Freehold

mb/s

mb/s

mb/s







#### **Mobile Coverage:**

(based on calls indoors)











Satellite/Fibre TV Availability:

























































### At Hone Estate and Lettings Agency

















# Gallery **Photos**



















### 11, GREENFINCH WAY, HORSHAM, RH12 5HB











### Property

### **EPC - Additional Data**



#### **Additional EPC Data**

**Property Type:** House

Build Form: Detached

**Transaction Type:** Marketed sale

**Energy Tariff:** Single

Main Fuel: Mains gas (not community)

Main Gas: Yes

Flat Top Storey: No

**Top Storey:** 0

**Glazing Type:** Double glazing, unknown install date

**Previous Extension:** 0

**Open Fireplace:** 0

**Ventilation:** Natural

Walls: Cavity wall, filled cavity

Walls Energy: Good

**Roof:** Pitched, 150 mm loft insulation

Roof Energy: Good

**Main Heating:** Boiler and radiators, mains gas

Main Heating Controls:

CO11C1 O15.

**Hot Water System:** From main system

**Hot Water Energy** 

**Efficiency:** 

Goo