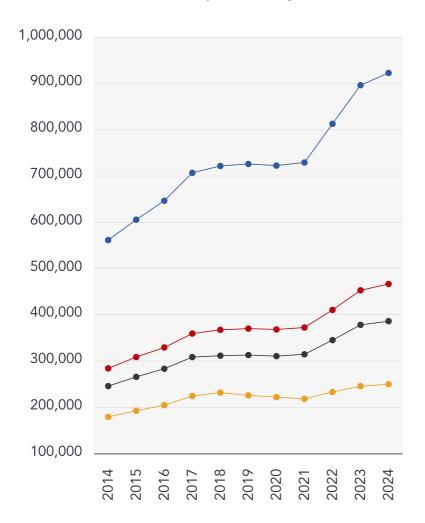

### **House Price Statistics**

### 10 Year History of Average House Prices by Property Type in RH12