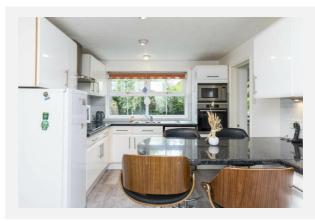

### Property **Overview**









#### **Property**

Detached Type:

**Bedrooms:** 

Floor Area: 1,119 ft<sup>2</sup> / 104 m<sup>2</sup>

Plot Area: 0.09 acres Year Built: 1991-1995 **Council Tax:** Band E £2,705 **Annual Estimate: Title Number:** WSX176039 **UPRN**:

100061811658

#### Local Area

**Local Authority:** 

**Conservation Area:** 

Flood Risk:

Rivers & Seas

Surface Water

West sussex

No

No Risk

Very Low

**Estimated Broadband Speeds** 

(Standard - Superfast - Ultrafast)

Tenure:

66

1139

Freehold

mb/s

mb/s

mb/s







#### **Mobile Coverage:**

(based on calls indoors)











Satellite/Fibre TV Availability:

























































### At Hone Estate and Lettings Agency

















# Gallery **Photos**



















### 11, GREENFINCH WAY, HORSHAM, RH12 5HB











### Property

### **EPC - Additional Data**



#### **Additional EPC Data**

**Property Type:** House

Build Form: Detached

**Transaction Type:** Marketed sale

**Energy Tariff:** Single

Main Fuel: Mains gas (not community)

Main Gas: Yes

Flat Top Storey: No

**Top Storey:** 0

**Glazing Type:** Double glazing, unknown install date

**Previous Extension:** 0

**Open Fireplace:** 0

**Ventilation:** Natural

Walls: Cavity wall, filled cavity

Walls Energy: Good

**Roof:** Pitched, 150 mm loft insulation

Roof Energy: Good

**Main Heating:** Boiler and radiators, mains gas

Main Heating Controls:

CO11C1 O15.

**Hot Water System:** From main system

**Hot Water Energy** 

**Efficiency:** 

Good

**Lighting:** Low energy lighting i