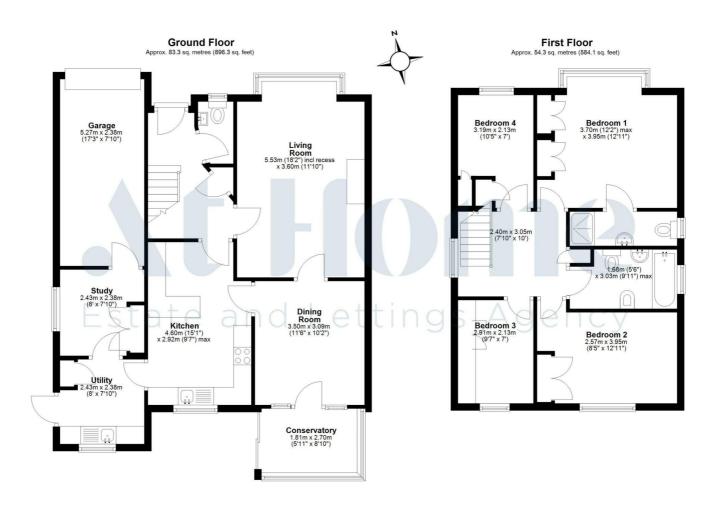

### Property **Overview**

#### **Property**

Detached Type:

**Bedrooms:** 

Floor Area: 1,119 ft<sup>2</sup> / 104 m<sup>2</sup>

Plot Area: 0.09 acres Year Built: 1991-1995 **Council Tax:** Band E £2,705 **Annual Estimate: Title Number:** WSX176039 **UPRN**: