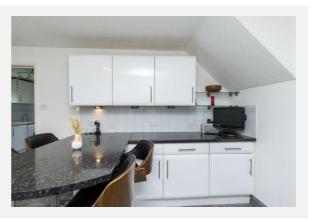

tates.co.uk



www.athomeestates.co.uk







### Property **Overview**









#### **Property**

Detached Type:

**Bedrooms:** 

Floor Area: 1,119 ft<sup>2</sup> / 104 m<sup>2</sup>

Plot Area: 0.09 acres Year Built: 1991-1995 **Council Tax:** Band E £2,705 **Annual Estimate: Title Number:** WSX176039 **UPRN**:

100061811658

#### Local Area

**Local Authority:** 

**Conservation Area:** 

Flood Risk:

Rivers & Seas

Surface Water

West sussex

No

No Risk

Very Low

**Estimated Broadband Speeds** 

(Standard - Superfast - Ultrafast)

Tenure:

66

1139

Freehold

mb/s

mb/s

mb/s







#### **Mobile Coverage:**

(based on calls indoors)











Satellite/Fibre TV Availability:

























































### At Hone Estate and Lettings Agency

















# Gallery **Photos**



















### 11, GREENFINCH WAY, HORSHAM, RH12 5HB











### Property

### **EPC - Additional Data**



#### **Additional EPC Data**

**Property Type:** House

Build Form: Detached

**Transaction Type:** Marketed sale

**Energy Tariff:** Single

Main Fuel: Mains gas (not community)

Main Gas: Yes

Flat Top Storey: No

**Top Storey:** 0

**Glazing Type:** Double glazing, unknown install date

**Previous Extension:** 0

**Open Fireplace:** 0

**Ventilation:** Natural

Walls: Cavity wall, filled cavity

Walls Energy: Good

**Roof:** Pitched, 150 mm loft insulation

Roof Energy: Good

**Main Heating:** Boiler and radiators, mains gas

Main Heating Controls:

CO11C1 O15.

**Hot Water System:** From main system

**Hot Water Energy** 

**Efficiency:** 

G