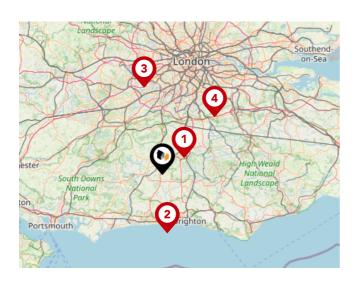

#### Trunk Roads/Motorways

| Pin | Name     | Distance   |
|-----|----------|------------|
| 1   | M23 J11  | 5.44 miles |
| 2   | M23 J10A | 7.81 miles |
| 3   | M23 J9A  | 8.83 miles |
| 4   | M23 J10  | 8.44 miles |
| 5   | M23 J9   | 9.5 miles  |

### Airports/Helipads

| Pin | Name                           | Distance    |
|-----|--------------------------------|-------------|
| 1   | Gatwick Airport                | 8.07 miles  |
| 2   | Shoreham-by-Sea                | 17.64 miles |
| 3   | Heathrow Airport<br>Terminal 4 | 26.35 miles |
| 4   | Leaves Green                   | 22.9 miles  |