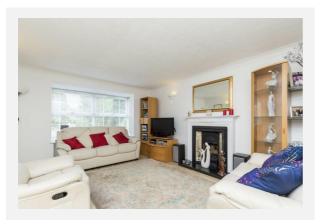

### Property **Overview**









#### **Property**

Detached Type:

**Bedrooms:** 

Floor Area: 1,119 ft<sup>2</sup> / 104 m<sup>2</sup>

Plot Area: 0.09 acres Year Built: 1991-1995 **Council Tax:** Band E £2,705 **Annual Estimate: Title Number:** WSX176039 **UPRN**:

100061811658

#### Local Area

**Local Authority:** 

**Conservation Area:** 

Flood Risk:

Rivers & Seas

Surface Water

West sussex

No

No Risk

Very Low

**Estimated Broadband Speeds** 

(Standard - Superfast - Ultrafast)

Tenure:

66

1139

Freehold

mb/s

mb/s

mb/s







#### **Mobile Coverage:**

(based on calls indoors)











Satellite/Fibre TV Availability:

























































### At Hone Estate and Lettings Agency

















# Gallery **Photos**



















### 11, GREENFINCH WAY, HORSHAM, RH12 5HB











### Property

### **EPC - Additional Data**



#### **Additional EPC Data**

**Property Type:** House

Build Form: Detached

**Transaction Type:** Marketed sale

**Energy Tariff:** Single

Main Fuel: Mains gas (not community)

Main Gas: Yes

Flat Top Storey: No

**Top Storey:** 0

**Glazing Type:** Double glazing, unknown install date

**Previous Extension:** 0

**Open Fireplace:** 0

**Ventilation:** Natural

Walls: Cavity wall, filled cavity

Walls Energy: Good

**Roof:** Pitched, 150 mm loft insulation

Roof Energy: Good

**Main Heating:** Boiler and radiators, mains gas

Main Heating Controls:

CO11C1 O15.

**Hot Water System:** From main system

**Hot Water Energy** 

**Efficiency:** 

Good

**Lighting:** Low energy lighting