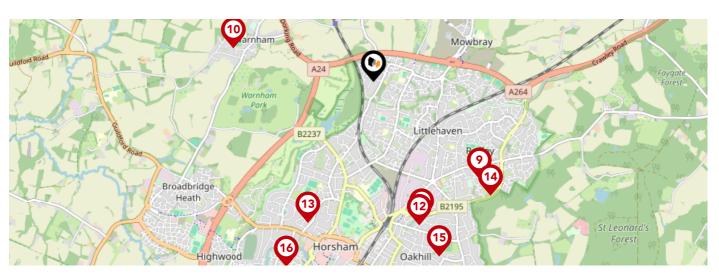

#### National Rail Stations

| Pin | Name                     | Distance   |
|-----|--------------------------|------------|
| •   | Littlehaven Rail Station | 0.79 miles |
| 2   | Horsham Rail Station     | 1.47 miles |
| 3   | Faygate Rail Station     | 2.63 miles |

#### Trunk Roads/Motorways

| Pin | Name     | Distance   |
|-----|----------|------------|
| 1   | M23 J11  | 5.44 miles |
| 2   | M23 J10A | 7.81 miles |
| 3   | M23 J9A  | 8.83 miles |
| 4   | M23 J10  | 8.44 miles |
| 5   | M23 J9   | 9.5 miles  |

### Airports/Helipads

| Pin | Name                           | Distance    |
|-----|--------------------------------|-------------|
| 1   | Gatwick Airport                | 8.07 miles  |
| 2   | Shoreham-by-Sea                | 17.64 miles |
| 3   | Heathrow Airport<br>Terminal 4 | 26.35 miles |
| 4   | Leaves Green                   | 22.9 miles  |

### Bus Stops/Stations

| Pin | Name                   | Distance   |
|-----|------------------------|------------|
| 1   | Cottingham Avenue      | 0.14 miles |
| 2   | Quarterbrass Farm Road | 0.12 miles |
| 3   | Cook Road North        | 0.25 miles |
| 4   | Pondtail Bridge        | 0.3 miles  |
| 5   | Durfold Road           | 0.21 miles |

#### **Local Connections**

| Pin | Name                                      | Distance   |
|-----|-------------------------------------------|------------|
| 1   | Gatwick North Terminal<br>Shuttle Station | 8.08 miles |