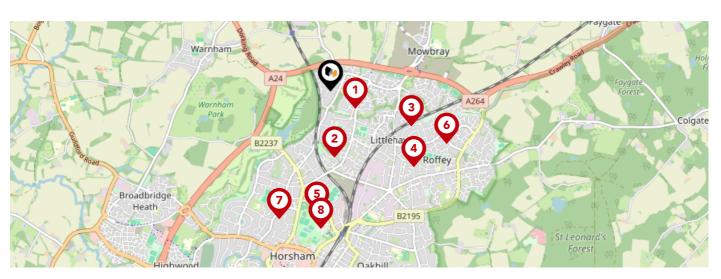

**Lighting:** Low energy lighting in 54% of fixed outlets

Programmer and room thermostat

Floors: Solid, no insulation (assumed)

**Total Floor Area:** 104 m<sup>2</sup>

|          |                                                                                                     | Nursery | Primary      | Secondary    | College | Private |
|----------|-----------------------------------------------------------------------------------------------------|---------|--------------|--------------|---------|---------|
| 1        | Holbrook Primary School Ofsted Rating: Good   Pupils: 415   Distance: 0.28                          |         | <b>✓</b>     |              |         |         |
| 2        | North Heath Community Primary School Ofsted Rating: Good   Pupils: 398   Distance:0.62              |         | $\checkmark$ |              |         |         |
| 3        | All Saints CofE Primary School, Horsham Ofsted Rating: Good   Pupils: 201   Distance: 0.83          |         | $\checkmark$ | 0            |         |         |
| 4        | Littlehaven Infant School Ofsted Rating: Good   Pupils: 93   Distance:1.05                          |         | $\checkmark$ |              |         |         |
| 5        | The College of Richard Collyer In Horsham Ofsted Rating: Good   Pupils:0   Distance:1.14            |         |              | $\checkmark$ |         |         |
| <b>6</b> | St Robert Southwell Catholic Primary School, Horsham Ofsted Rating: Good   Pupils:0   Distance:1.19 |         | <b>▽</b>     |              |         |         |
| 7        | Trafalgar Community Infant School Ofsted Rating: Good   Pupils: 234   Distance:1.29                 |         | ✓            |              |         |         |
| 8        | Bohunt Horsham Ofsted Rating: Good   Pupils: 966   Distance:1.29                                    |         | <b>✓</b>     | $\checkmark$ |         |         |

### **Schools**

|     |                                                                                     | Nursery      | Primary      | Secondary    | College | Private |
|-----|-------------------------------------------------------------------------------------|--------------|--------------|--------------|---------|---------|
| 9   | Northolmes Junior School, Horsham Ofsted Rating: Good   Pupils: 168   Distance:1.34 |              |              |              |         |         |
| 10  | Warnham CofE Primary School Ofsted Rating: Good   Pupils: 205   Distance:1.34       |              | $\checkmark$ |              |         |         |
| 11) | Kingslea Primary School Ofsted Rating: Good   Pupils: 429   Distance:1.36           |              | $\checkmark$ |              |         |         |
| 12  | Horsham Nursery School Ofsted Rating: Good   Pupils: 142   Distance:1.4             | $\checkmark$ |              |              |         |         |
| 13  | Greenway Junior School Ofsted Rating: Good   Pupils: 309   Distance:1.44            |              | <b>✓</b>     |              |         |         |
| 14) | Leechpool Primary School Ofsted Rating: Good   Pupils: 417   Distance: 1.52         |              | $\checkmark$ |              |         |         |
| 15) | Millais School Ofsted Rating: Good   Pupils: 1194   Distance:1.74                   |              |              | $\checkmark$ |         |         |
| 16) | Arunside School, Horsham Ofsted Rating: Good   Pupils: 419   Distance:1.91          |              | <b>✓</b>     |              |         |         |