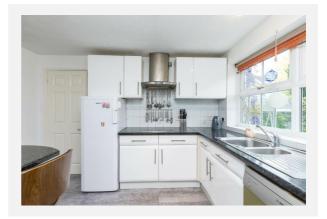

meestates.co.uk



www.athomeestates.co.uk







### Property **Overview**









#### **Property**

Detached Type:

**Bedrooms:** 

Floor Area: 1,119 ft<sup>2</sup> / 104 m<sup>2</sup>

Plot Area: 0.09 acres Year Built: 1991-1995 **Council Tax:** Band E £2,705 **Annual Estimate: Title Number:** WSX176039 **UPRN**:

100061811658

#### Local Area

**Local Authority:** 

**Conservation Area:** 

Flood Risk:

Rivers & Seas

Surface Water

West sussex

No

No Risk

Very Low

**Estimated Broadband Speeds** 

(Standard - Superfast - Ultrafast)

Tenure:

66

1139

Freehold

mb/s

mb/s

mb/s







#### **Mobile Coverage:**

(based on calls indoors)











Satellite/Fibre TV Availability:

























































### At Hone Estate and Lettings Agency

















# Gallery **Photos**



















### 11, GREENFINCH WAY, HORSHAM, RH12 5HB











### Property

### **EPC - Additional Data**



#### **Additional EPC Data**

**Property Type:** House

Build Form: Detached

**Transaction Type:** Marketed sale

**Energy Tariff:** Single

Main Fuel: Mains gas (not community)

Main Gas: Yes

Flat Top Storey: No

**Top Storey:** 0

**Glazing Type:** Double glazing, unknown install date

**Previous Extension:** 0

**Open Fireplace:** 0

**Ventilation:** Natural

Walls: Cavity wall, filled cavity

Walls Energy: Good

**Roof:** Pitched, 150 mm loft insulation

Roof Energy: Good

**Main Heating:** Boiler and radiators, mains gas

Main Heating Controls:

CO11C1 O15.

**Hot Water System:** From main system

**Hot Water Energy** 

**Efficiency:**