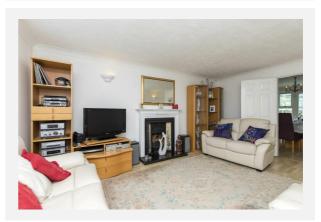

uk







### Property **Overview**









#### **Property**

Detached Type:

**Bedrooms:** 

Floor Area: 1,119 ft<sup>2</sup> / 104 m<sup>2</sup>

Plot Area: 0.09 acres Year Built: 1991-1995 **Council Tax:** Band E £2,705 **Annual Estimate: Title Number:** WSX176039 **UPRN**:

100061811658

#### Local Area

**Local Authority:** 

**Conservation Area:** 

Flood Risk:

Rivers & Seas

Surface Water

West sussex

No

No Risk

Very Low

**Estimated Broadband Speeds** 

(Standard - Superfast - Ultrafast)

Tenure:

66

1139

Freehold

mb/s

mb/s

mb/s







#### **Mobile Coverage:**

(based on calls indoors)











Satellite/Fibre TV Availability:

























































### At Hone Estate and Lettings Agency

















# Gallery **Photos**



















### 11, GREENFINCH WAY, HORSHAM, RH12 5HB











### Property

### **EPC - Additional Data**



#### **Additional EPC Data**

**Property Type:** House

Build Form: Detached

**Transaction Type:** Marketed sale

**Energy Tariff:** Single

Main Fuel: Mains gas (not community)

Main Gas: Yes

Flat Top Storey: No

**Top Storey:** 0

**Glazing Type:** Double glazing, unknown install date

**Previous Extension:** 0

**Open Fireplace:** 0

**Ventilation:** Natural

Walls: Cavity wall, filled cavity

Walls Energy: Good

**Roof:** Pitched, 150 mm loft insulation

Roof Energy: Good

**Main Heating:** Boiler and radiators, mains gas

Main Heating Controls:

CO11C1 O15.

**Hot Water System:** From main system

**Hot Water Energy** 

**Efficiency:** 

Good

**Lighting:** Low energy lighti