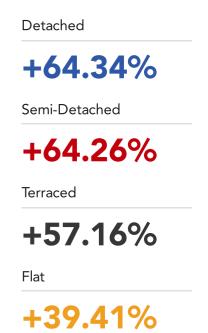

### **House Price Statistics**

### 10 Year History of Average House Prices by Property Type in RH12