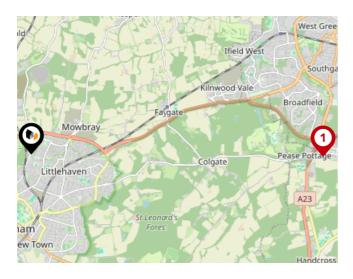

#### **Local Connections**

| Pin | Name                                      | Distance   |
|-----|-------------------------------------------|------------|
| 1   | Gatwick North Terminal<br>Shuttle Station | 8.08 miles |