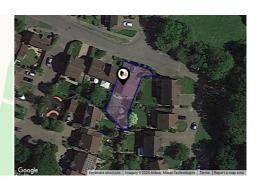

### 11, GREENFINCH WAY, HORSHAM, RH12 5HB

### Property **Overview**

#### **Property**

Detached Type:

**Bedrooms:** 

Floor Area: 1,119 ft<sup>2</sup> / 104 m<sup>2</sup>

Plot Area: 0.09 acres Year Built: 1991-1995 **Council Tax:** Band E £2,705 **Annual Estimate: Title Number:** WSX176039 **UPRN**: