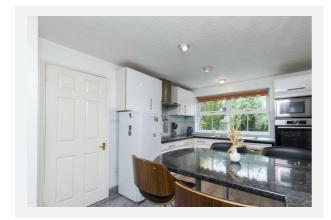

estates.co.uk



www.athomeestates.co.uk







### Property **Overview**









#### **Property**

Detached Type:

**Bedrooms:** 

Floor Area: 1,119 ft<sup>2</sup> / 104 m<sup>2</sup>

Plot Area: 0.09 acres Year Built: 1991-1995 **Council Tax:** Band E £2,705 **Annual Estimate: Title Number:** WSX176039 **UPRN**:

100061811658

#### Local Area

**Local Authority:** 

**Conservation Area:** 

Flood Risk:

Rivers & Seas

Surface Water

West sussex

No

No Risk

Very Low

**Estimated Broadband Speeds** 

(Standard - Superfast - Ultrafast)

Tenure:

66

1139

Freehold

mb/s

mb/s

mb/s







#### **Mobile Coverage:**

(based on calls indoors)











Satellite/Fibre TV Availability:

























































### At Hone Estate and Lettings Agency

















# Gallery **Photos**



















### 11, GREENFINCH WAY, HORSHAM, RH12 5HB











### Property

### **EPC - Additional Data**



#### **Additional EPC Data**

**Property Type:** House

Build Form: Detached

**Transaction Type:** Marketed sale

**Energy Tariff:** Single

Main Fuel: Mains gas (not community)

Main Gas: Yes

Flat Top Storey: No

**Top Storey:** 0

**Glazing Type:** Double glazing, unknown install date

**Previous Extension:** 0

**Open Fireplace:** 0

**Ventilation:** Natural

Walls: Cavity wall, filled cavity

Walls Energy: Good

**Roof:** Pitched, 150 mm loft insulation

Roof Energy: Good

**Main Heating:** Boiler and radiators, mains gas

Main Heating Controls:

CO11C1 O15.

**Hot Water System:** From main system

**Hot Water Energy** 

**Efficiency:**