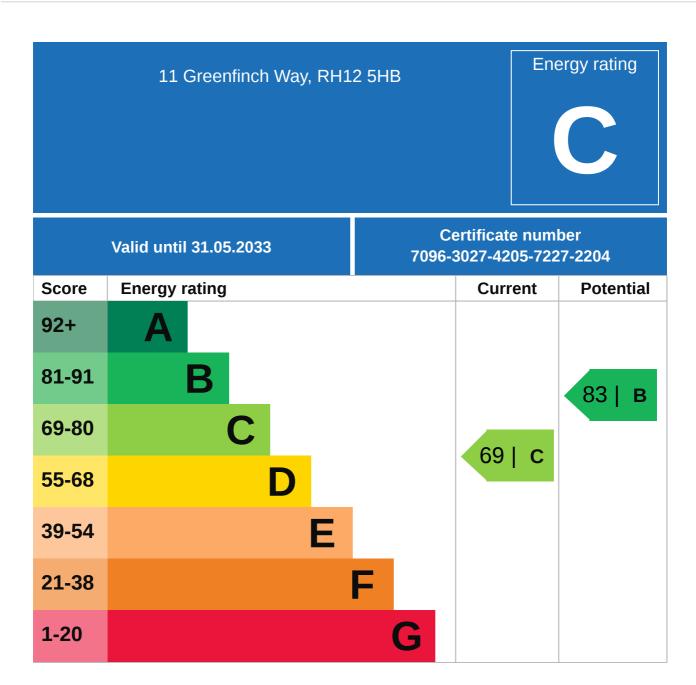

### **EPC - Additional Data**

#### **Additional EPC Data**

**Property Type:** House

Build Form: Detached

**Transaction Type:** Marketed sale

**Energy Tariff:** Single

Main Fuel: Mains gas (not community)

Main Gas: Yes

Flat Top Storey: No

**Top Storey:** 0

**Glazing Type:** Double glazing, unknown install date

**Previous Extension:** 0

**Open Fireplace:** 0

**Ventilation:** Natural

Walls: Cavity wall, filled cavity

Walls Energy: Good

**Roof:** Pitched, 150 mm loft insulation

Roof Energy: Good

**Main Heating:** Boiler and radiators, mains gas

Main Heating Controls:

CO11C1 O15.

**Hot Water System:** From main system

**Hot Water Energy** 

**Efficiency:** 

Good

**Lighting:** Low energy lighting in 54% of fixed outlets

Programmer and room thermostat

Floors: Solid, no insulation (assumed)

**Total Floor Area:** 104 m<sup>2</sup>

|          |                                                                                                     | Nursery | Primary      | Secondary    | College | Private |
|----------|-----------------------------------------------------------------------------------------------------|---------|--------------|--------------|---------|---------|
| 1        | Holbrook Primary School Ofsted Rating: Good   Pupils: 415   Distance: 0.28                          |         | <b>✓</b>     |              |         |         |
| 2        | North Heath Community Primary School Ofsted Rating: Good   Pupils: 398   Distance:0.62              |         | $\checkmark$ |              |         |         |
| 3        | All Saints CofE Primary School, Horsham Ofsted Rating: Good   Pupils: 201   Distance: 0.83          |         | $\checkmark$ | 0            |         |         |
| 4        | Littlehaven Infant School Ofsted Rating: Good   Pupils: 93   Distance:1.05                          |         | $\checkmark$ |              |         |         |
| 5        | The College of Richard Collyer In Horsham Ofsted Rating: Good   Pupils:0   Distance:1.14            |         |              | $\checkmark$ |         |         |
| <b>6</b> | St Robert Southwell Catholic Primary School, Horsham Ofsted Rating: Good   Pupils:0   Distance:1.19 |         | <b>▽</b>     |              |         |         |
| 7        | Trafalgar Community Infant School Ofsted Rating: Good   Pupils: 234   Distance:1.29                 |         | ✓            |              |         |         |
| 8        | Bohunt Horsham Ofsted Rating: Good   Pupils: 966   Distance:1.29                                    |         | <b>✓</b>     | $\checkmark$ |         |         |