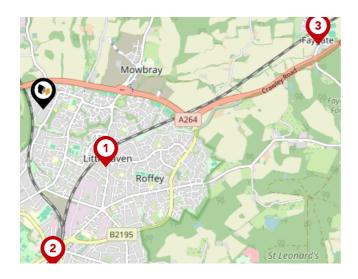

#### National Rail Stations

| Pin | Name                     | Distance   |
|-----|--------------------------|------------|
| •   | Littlehaven Rail Station | 0.79 miles |
| 2   | Horsham Rail Station     | 1.47 miles |
| 3   | Faygate Rail Station     | 2.63 miles |