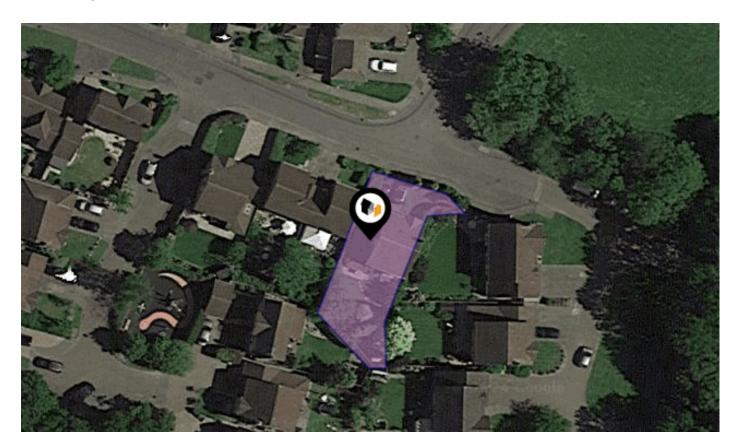

### 11, GREENFINCH WAY, HORSHAM, RH12 5HB

### Property **Overview**

#### **Property**

Detached Type:

**Bedrooms:** 

Floor Area: 1,119 ft<sup>2</sup> / 104 m<sup>2</sup>

Plot Area: 0.09 acres Year Built: 1991-1995 **Council Tax:** Band E £2,705 **Annual Estimate: Title Number:** WSX176039 **UPRN**: