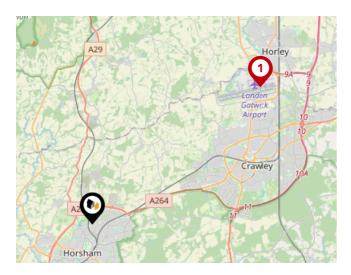

### Airports/Helipads

| Pin | Name                           | Distance    |
|-----|--------------------------------|-------------|
| 1   | Gatwick Airport                | 8.07 miles  |
| 2   | Shoreham-by-Sea                | 17.64 miles |
| 3   | Heathrow Airport<br>Terminal 4 | 26.35 miles |
| 4   | Leaves Green                   | 22.9 miles  |

#### **Local Connections**

| Pin | Name                                      | Distance   |
|-----|-------------------------------------------|------------|
| 1   | Gatwick North Terminal<br>Shuttle Station | 8.08 miles |