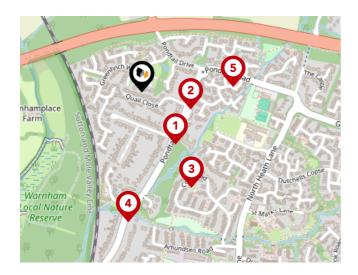

### Bus Stops/Stations

| Pin | Name                   | Distance   |
|-----|------------------------|------------|
| 1   | Cottingham Avenue      | 0.14 miles |
| 2   | Quarterbrass Farm Road | 0.12 miles |
| 3   | Cook Road North        | 0.25 miles |
| 4   | Pondtail Bridge        | 0.3 miles  |
| 5   | Durfold Road           | 0.21 miles |