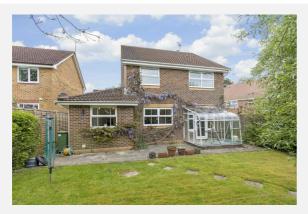

### Property **Overview**









#### **Property**

Detached Type:

**Bedrooms:** 

Floor Area: 1,119 ft<sup>2</sup> / 104 m<sup>2</sup>

Plot Area: 0.09 acres Year Built: 1991-1995 **Council Tax:** Band E £2,705 **Annual Estimate: Title Number:** WSX176039 **UPRN**:

100061811658

#### Local Area

**Local Authority:** 

**Conservation Area:** 

Flood Risk:

Rivers & Seas

Surface Water

West sussex

No

No Risk

Very Low

**Estimated Broadband Speeds** 

(Standard - Superfast - Ultrafast)

Tenure:

66

1139

Freehold

mb/s

mb/s

mb/s







#### **Mobile Coverage:**

(based on calls indoors)











Satellite/Fibre TV Availability:

























































### At Hone Estate and Lettings Agency

















# Gallery **Photos**



















### 11, GREENFINCH WAY, HORSHAM, RH12 5HB











### Property

### **EPC - Additional Data**



#### **Additional EPC Data**

**Property Type:** House

Build Form: Detached

**Transaction Type:** Marketed sale

**Energy Tariff:** Single

Main Fuel: Mains gas (not community)

Main Gas: Yes

Flat Top Storey: No

**Top Storey:** 0

**Glazing Type:** Double glazing, unknown install date

**Previous Extension:** 0

**Open Fireplace:** 0

**Ventilation:** Natural

Walls: Cavity wall, filled cavity

Walls Energy: Good

**Roof:** Pitched, 150 mm loft insulation

Roof Energy: Good

**Main Heating:** Boiler and radiators, mains gas

Main Heating Controls:

CO11C1 O15.

**Hot Water System:** From main system

**Hot Water Energy** 

**Efficiency:** 

Good

**Lighting:** Low energy lighting in