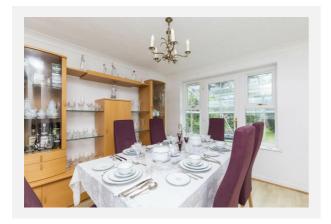

es.co.uk







### Property **Overview**









#### **Property**

Detached Type:

**Bedrooms:** 

Floor Area: 1,119 ft<sup>2</sup> / 104 m<sup>2</sup>

Plot Area: 0.09 acres Year Built: 1991-1995 **Council Tax:** Band E £2,705 **Annual Estimate: Title Number:** WSX176039 **UPRN**:

100061811658

#### Local Area

**Local Authority:** 

**Conservation Area:** 

Flood Risk:

Rivers & Seas

Surface Water

West sussex

No

No Risk

Very Low

**Estimated Broadband Speeds** 

(Standard - Superfast - Ultrafast)

Tenure:

66

1139

Freehold

mb/s

mb/s

mb/s







#### **Mobile Coverage:**

(based on calls indoors)











Satellite/Fibre TV Availability:

























































### At Hone Estate and Lettings Agency

















# Gallery **Photos**



















### 11, GREENFINCH WAY, HORSHAM, RH12 5HB











### Property

### **EPC - Additional Data**



#### **Additional EPC Data**

**Property Type:** House

Build Form: Detached

**Transaction Type:** Marketed sale

**Energy Tariff:** Single

Main Fuel: Mains gas (not community)

Main Gas: Yes

Flat Top Storey: No

**Top Storey:** 0

**Glazing Type:** Double glazing, unknown install date

**Previous Extension:** 0

**Open Fireplace:** 0

**Ventilation:** Natural

Walls: Cavity wall, filled cavity

Walls Energy: Good

**Roof:** Pitched, 150 mm loft insulation

Roof Energy: Good

**Main Heating:** Boiler and radiators, mains gas

Main Heating Controls:

CO11C1 O15.

**Hot Water System:** From main system

**Hot Water Energy** 

**Efficiency:** 

Good

**Lighting:** Low energy