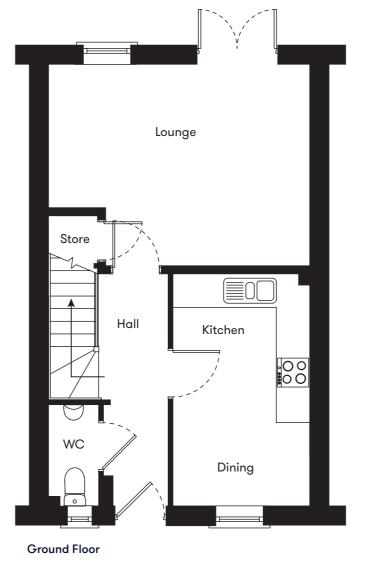

### Floor plan

| Plot | House type                                        | Open Market Value | 35% Share | Rent*   |
|------|---------------------------------------------------|-------------------|-----------|---------|
| 89   | 2 bedroom mid terrace house with 2 parking spaces | £174,000          | £60,900   | £242.63 |

<sup>\*</sup>Including buildings insurance. Service charge to be confirmed.