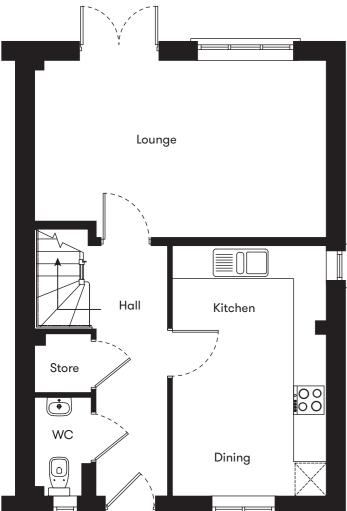

### Floor plan

Ground Floor

Plots 88 & 90 3 Bedroom Houses

First Floor

| Plot | House type                                        | Open Market Value | 35% Share | Rent*   |
|------|---------------------------------------------------|-------------------|-----------|---------|
| 88   | 3 bedroom end terrace house with 2 parking spaces | £199,000          | £69,650   | £276.95 |
| 90   | 3 bedroom end terrace house with 2 parking spaces | £201,500          | £70,525   | £280.33 |