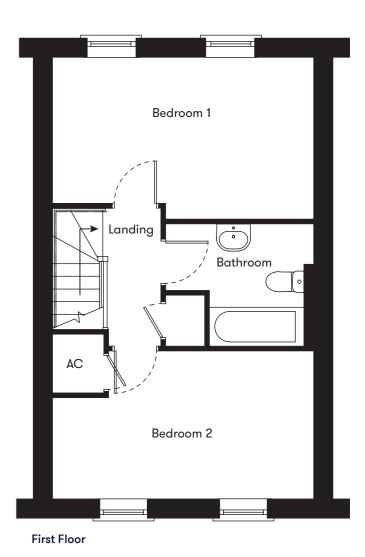

### Floor plan

| Plot | House type                                        | Open Market Value | 35% Share | Rent*   |
|------|---------------------------------------------------|-------------------|-----------|---------|
| 89   | 2 bedroom mid terrace house with 2 parking spaces | £174,000          | £60,900   | £242.63 |

<sup>\*</sup>Including buildings insurance. Service charge to be confirmed.