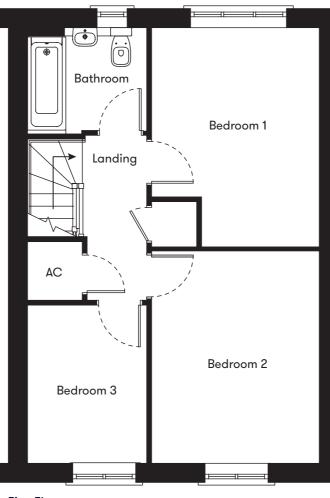

### Floor plan

Ground Floor

Plots 88 & 90 3 Bedroom Houses

First Floor

| Plot | House type                                        | Open Market Value | 35% Share | Rent*   |
|------|---------------------------------------------------|-------------------|-----------|---------|
| 88   | 3 bedroom end terrace house with 2 parking spaces | £199,000          | £69,650   | £276.95 |
| 90   | 3 bedroom end terrace house with 2 parking spaces | £201,500          | £70,525   | £280.33 |