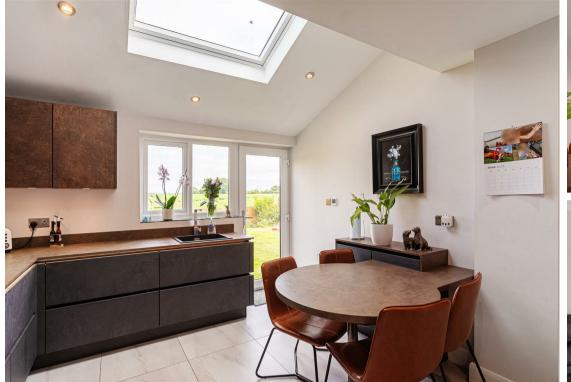

### Step Inside

As you enter through the impressive 21'2" long reception hall, adorned with oak flooring, you are greeted by a sense of warmth and sophistication. The hall leads to a cloakroom/wc and three versatile reception rooms: a cosy sitting room with a wood-burning stove, a formal dining room/snug, and a flexible family room. The heart of the home is undoubtedly the superbly appointed Nobilia dining kitchen. This space offers generous storage, extensive worktop areas, and a range of integrated appliances, all complemented by underfloor heating. The larger-than-average utility room ensures that practicality is not compromised.