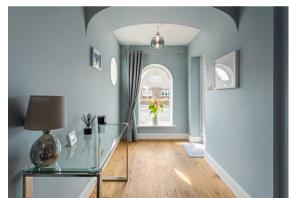

### Step Inside

As you enter through the impressive 21'2" long reception hall, adorned with oak flooring, you are greeted by a sense of warmth and sophistication. The hall leads to a cloakroom/wc and three versatile reception rooms: a cosy sitting room with a wood-burning stove, a formal dining room/snug, and a flexible family room. The heart of the home is undoubtedly the superbly appointed Nobilia dining kitchen. This space offers generous storage, extensive worktop areas, and a range of integrated appliances, all complemented by underfloor heating. The larger-than-average utility room ensures that practicality is not compromised.