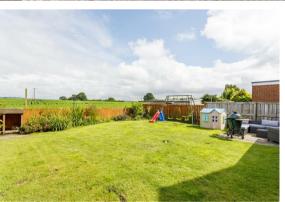

#### Outside

Externally, the block-paved driveway provides convenient parking and access to an integral storage garage. The lawned rear garden is a haven of tranquillity, featuring a paved seating area perfect for alfresco dining while enjoying the fabulous rural views