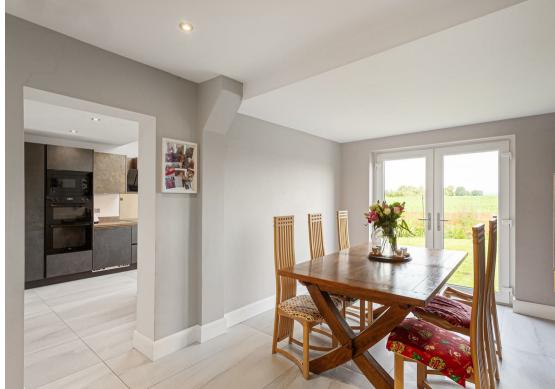

### Step Inside

As you enter through the impressive 21'2" long reception hall, adorned with oak flooring, you are greeted by a sense of warmth and sophistication. The hall leads to a cloakroom/wc and three versatile reception rooms: a cosy sitting room with a wood-burning stove, a formal dining room/snug, and a flexible family room. The heart of the home is undoubtedly the superbly appointed Nobilia dining kitchen. This space offers generous storage, extensive worktop areas, and a range of integrated appliances, all complemented by underfloor heating. The larger-than-average utility room ensures that practicality is not compromised.