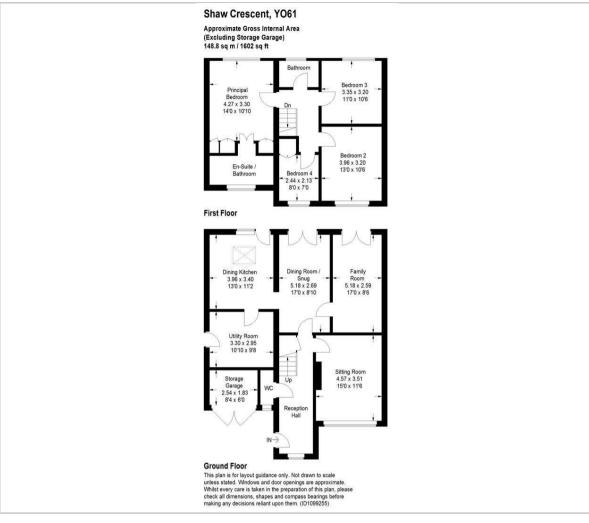

## Floor Plan

### Step Inside

As you enter through the impressive 21'2" long reception hall, adorned with oak flooring, you are greeted by a sense of warmth and sophistication. The hall leads to a cloakroom/wc and three versatile reception rooms: a cosy sitting room with a wood-burning stove, a formal dining room/snug, and a flexible family room. The heart of the home is undoubtedly the superbly appointed Nobilia dining kitchen. This space offers generous storage, extensive worktop areas, and a range of integrated appliances, all complemented by underfloor heating. The larger-than-average utility room ensures that practicality is not compromised.

#### First Floor

The first-floor landing guides you to the stunning principal bedroom, complete with built-in wardrobes and breathtaking views towards Crayke. The luxuriously appointed "Narnia" style en-suite bathroom features underfloor heating, a bath, and a separate walk-in shower. The property also includes two further double bedrooms, one single bedroom, and a newly appointed family bathroom, ensuring ample space for the entire family.

#### Outside

Externally, the block-paved driveway provides convenient parking and access to an integral storage garage. The lawned rear garden is a haven of tranquillity, featuring a paved seating area perfect for alfresco dining while enjoying the fabulous rural views