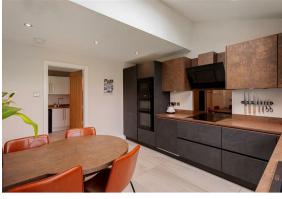

### Step Inside

As you enter through the impressive 21'2" long reception hall, adorned with oak flooring, you are greeted by a sense of warmth and sophistication. The hall leads to a cloakroom/wc and three versatile reception rooms: a cosy sitting room with a wood-burning stove, a formal dining room/snug, and a flexible family room. The heart of the home is undoubtedly the superbly appointed Nobilia dining kitchen. This space offers generous storage, extensive worktop areas, and a range of integrated appliances, all complemented by underfloor heating. The larger-than-average utility room ensures that practicality is not compromised.