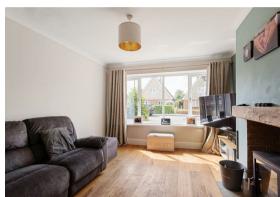

### Step Inside

As you enter through the impressive 21'2" long reception hall, adorned with oak flooring, you are greeted by a sense of warmth and sophistication. The hall leads to a cloakroom/wc and three versatile reception rooms: a cosy sitting room with a wood-burning stove, a formal dining room/snug, and a flexible family room. The heart of the home is undoubtedly the superbly appointed Nobilia dining kitchen. This space offers generous storage, extensive worktop areas, and a range of integrated appliances, all complemented by underfloor heating. The larger-than-average utility room ensures that practicality is not compromised.