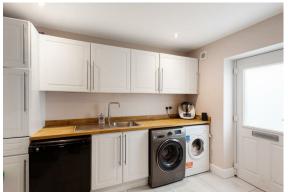

### Step Inside

As you enter through the impressive 21'2" long reception hall, adorned with oak flooring, you are greeted by a sense of warmth and sophistication. The hall leads to a cloakroom/wc and three versatile reception rooms: a cosy sitting room with a wood-burning stove, a formal dining room/snug, and a flexible family room. The heart of the home is undoubtedly the superbly appointed Nobilia dining kitchen. This space offers generous storage, extensive worktop areas, and a range of integrated appliances, all complemented by underfloor heating. The larger-than-average utility room ensures that practicality is not compromised.