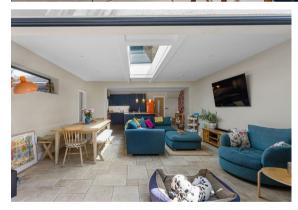

### Step Inside

Step inside to discover a stunning open-plan living kitchen, the heart of the home, featuring quartz worktops, a magnificent island, pantry cupboard, integral fridge, freezer and dishwasher, and a statement Falcon Range cooker. Bifold doors seamlessly blend indoor and outdoor living, opening onto a deck that overlooks the meticulously landscaped gardens. There is ample space for a large dining table and chairs, and sofa. With underfloor heating throughout the ground floor, comfort is assured year-round.