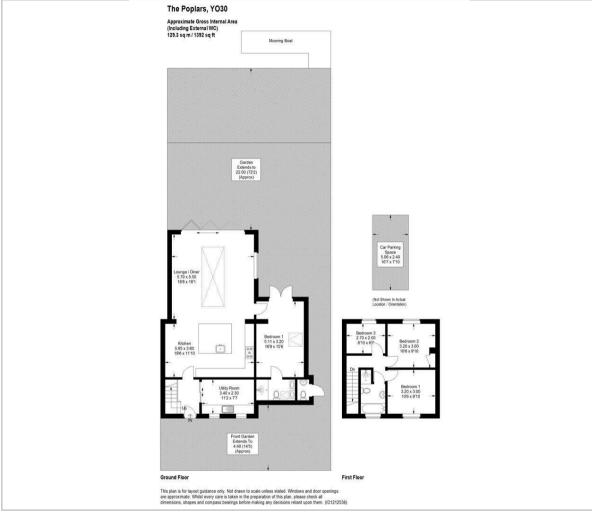

ature beech and laurel trees. A timber garden store and sun deck offer outstanding views over the lower garden, the river, and the farmland beyond.

For outdoor entertaining, a stunning timber-framed gazebo with heat, light and bench seating is perfect for hosting gatherings, while an outside toilet adds convenience for summer BBQs. The garden extends down to the River Ouse, offering fishing and mooring rights, making it a dream for water enthusiasts.

#### Services

Services include mains water, electricity, and drainage, with gas-fired central heating and double glazing ensuring modern comforts. Please note, a public footpath runs through the lower garden, adding a touch of rural charm to this exquisite property. Embrace a lifestyle of luxury and nature at 5, The Poplars

## Floor Plan



## Viewing

Please contact our Emsley Mavor Estate Agents Office on 01347823579 if you wish to arrange a viewing appointment for this property or require further information.



### **Energy Efficiency Graph**





These particulars, whilst believed to be accurate are set out as a general outline only for guidance and do not constitute any part of an offer or contract. Intending purchasers should not rely on them as statements of representation of fact, but must satisfy themselves by inspection or otherwise as to their accuracy. No person in this firms employment has the authority to make or give any representation or warranty in respect of the property.

1 Tollbooth Building Market Place, Easingwold, North Yorkshire, YO61 3AB Tel: 01347823579 Email: info@emsleymavor.co.uk http://emsleym