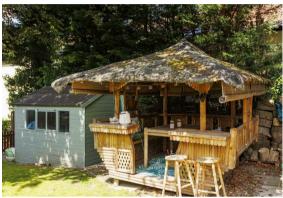

For outdoor entertaining, a stunning timber-framed gazebo with heat, light and bench seating is perfect for hosting gatherings, while an outside toilet adds convenience for summer BBQs. The garden extends down to the River Ouse, offering fishing and mooring rights, making it a dream for water enthusiasts.