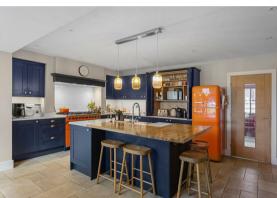

### Step Inside

Step inside to discover a stunning open-plan living kitchen, the heart of the home, featuring quartz worktops, a magnificent island, pantry cupboard, integral fridge, freezer and dishwasher, and a statement Falcon Range cooker. Bifold doors seamlessly blend indoor and outdoor living, opening onto a deck that overlooks the meticulously landscaped gardens. There is ample space for a large dining table and chairs, and sofa. With underfloor heating throughout the ground floor, comfort is assured year-round.