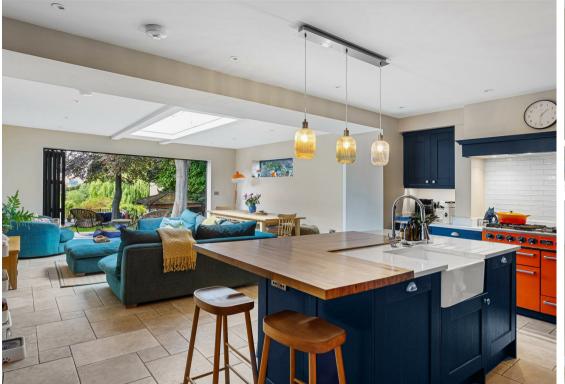

### Step Inside

Step inside to discover a stunning open-plan living kitchen, the heart of the home, featuring quartz worktops, a magnificent island, pantry cupboard, integral fridge, freezer and dishwasher, and a statement Falcon Range cooker. Bifold doors seamlessly blend indoor and outdoor living, opening onto a deck that overlooks the meticulously landscaped gardens. There is ample space for a large dining table and chairs, and sofa. With underfloor heating throughout the ground floor, comfort is assured year-round.