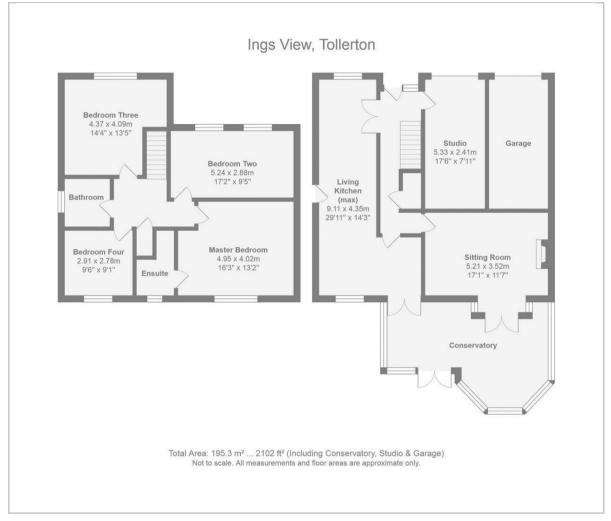

uth-facing garden is a true delight, the open countryside beyond provides a serene backdrop, enhancing the sense of peace and privacy. The garden is lawned encompassed with mature hedging, flowering plants and shrubs. The paved terrace creates a perfect setting for alfresco dining or enjoying a tranquil morning coffee.

Practicality meets style with a single garage. Off-street parking for two cars and a pretty front garden completes the picture.

With gas central heating and double-glazed windows, this home ensures comfort and efficiency. 18 Ings View is more than just a house; it's a lifestyle opportunity in a vibrant village community. Don't miss your chance to make this exquisite property your own. Contact Emsley Mavor Estate Agents today to arrange a viewing.

### Floor Plan Area Map



### Viewing

Please contact our Emsley Mavor Estate Agents Office on 01347823579 if you wish to arrange a viewing appointment for this property or require further information.

# Tollerton Surgery Tollerton Aline Rd Tollerton

### **Energy Efficiency Graph**

Coople





Map data @2025

These particulars, whilst believed to be accurate are set out as a general outline only for guidance and do not constitute any part of an offer or contract. Intending purchasers should not rely on them as statements of representation of fact, but must satisfy themselves by inspection or otherwise as to their accuracy. No person in this firms employment has the authority to make or give any representation or warranty in respect of the property.

1 Tollbooth Building Market Place, Easingwold, North Yorkshir