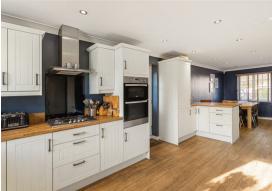

As you step inside, you are greeted by beautifully styled interiors that exude charm and sophistication. The spacious living room is wonderfully light and airy, creating a welcoming space for relaxation and entertaining. The heart of the home is the generous dining kitchen, seamlessly leading into a super-size P-shaped conservatory. This versatile space, with pretty garden views, is ideal for family gatherings or simply unwinding with a good book.