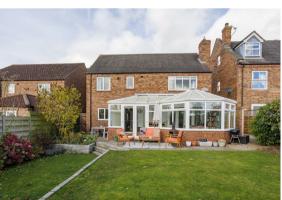

# ELEGANT VILLAGE LIVING WITH DELIGHTFUL OPEN COUNTR

Nestled in the heart of the ever-popular village of Tollerton, 18 Ings View offers a harmonious blend of elegance and modern convenience. This delightful family home spans an impressive 2100 sq ft, providing an effortless flow perfect for contemporary living. Ideal for buyers looking for super space and wonderful countryside open views.

As you step inside, you are greeted by beautifully styled interiors that exude charm and sophistication. The spacious living room is wonderfully light and airy, creating a welcoming space for relaxation and entertaining. The heart of the home is the generous dining kitchen, seamlessly leading into a super-size P-shaped conservatory. This versatile space, with pretty garden views, is ideal for family gatherings or simply unwinding with a good book.