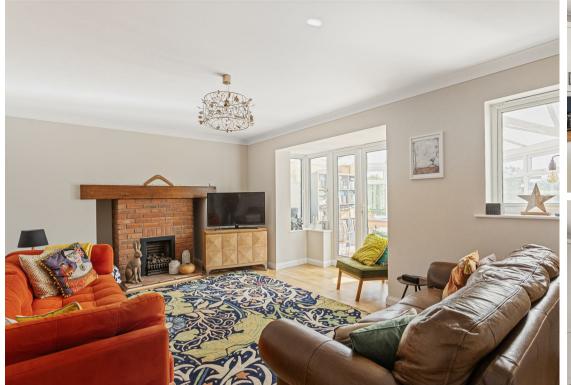

As you step inside, you are greeted by beautifully styled interiors that exude charm and sophistication. The spacious living room is wonderfully light and airy, creating a welcoming space for relaxation and entertaining. The heart of the home is the generous dining kitchen, seamlessly leading into a super-size P-shaped conservatory. This versatile space, with pretty garden views, is ideal for family gatherings or simply unwinding with a good book.