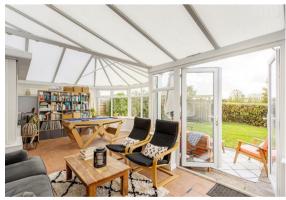

As you step inside, you are greeted by beautifully styled interiors that exude charm and sophistication. The spacious living room is wonderfully light and airy, creating a welcoming space for relaxation and entertaining. The heart of the home is the generous dining kitchen, seamlessly leading into a super-size P-shaped conservatory. This versatile space, with pretty garden views, is ideal for family gatherings or simply unwinding with a good book.