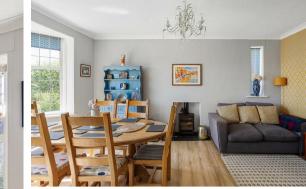

#### **STEP INSIDE**

Upon entering, you are greeted by a delightful vestibule adorned with tasteful tiling, providing a tranquil seating area that sets the tone for the rest of the home. The ground floor boasts two generous reception rooms, each featuring a cosy wood-burning stove and offering lightfilled spaces with enchanting garden views.

The heart of the home is the reimagined breakfast kitchen, a chef's delight equipped with all modern conveniences. This sociable space, with room for a dining table and chairs, overlooks the charming courtyard and features a stable door leading to the side, perfect for those who appreciate indoor-outdoor living.