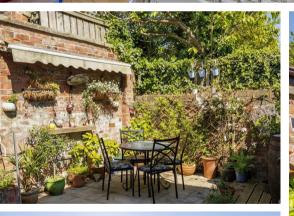

#### OUTSIDE

Outside, the property is a gardener's paradise, with seating areas designed to capture the sun throughout the day. The front garden is a private oasis, enclosed by high hedging and brimming with perennials and flowering plants. To the side and rear, a pleasant courtyard offers ideal spaces for summer BBQs and entertaining guests. A shed, coal house, and single garage complete this charming home.