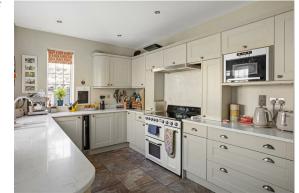

The heart of the home is the reimagined breakfast kitchen, a chef's delight equipped with all modern conveniences. This sociable space, with room for a dining table and chairs, overlooks the charming courtyard and features a stable door leading to the side, perfect for those who appreciate indoor-outdoor living.