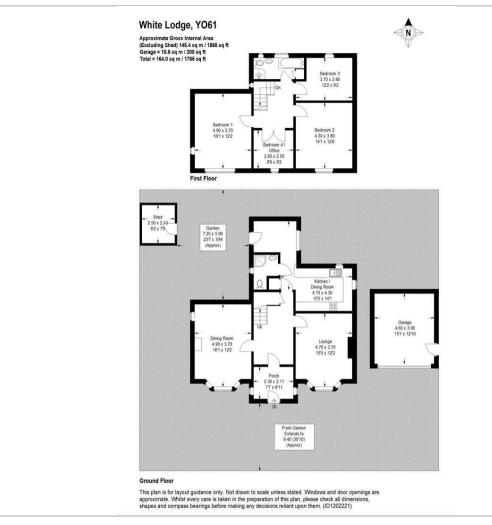

#### Floor Plan

Area Map

#### **STEP INSIDE**

Upon entering, you are greeted by a delightful vestibule adorned with tasteful tiling, providing a tranquil seating area that sets the tone for the rest of the home. The ground floor boasts two generous reception rooms, each featuring a cosy wood-burning stove and offering lightfilled spaces with enchanting garden views.

The heart of the home is the reimagined breakfast kitchen, a chef's delight equipped with all modern conveniences. This sociable space, with room for a dining table and chairs, overlooks the charming courtyard and features a stable door leading to the side, perfect for those who appreciate indoor-outdoor living.

A convenient ground floor shower room and understairs storage add to the practicality of the home.

#### FIRST FLOOR

Ascend the turnaround staircase to discover three spacious double bedrooms on the first floor, with the master bedroom benefiting from fitted wardrobes. An additional bedroom currently serves as a home study. The boarded loft provides ample storage space.

#### OUTSIDE

Outside, the property is a gardener's paradise, with seating areas designed to capture the sun throughout the day. The front garden is a private oasis, enclosed by high hedging and brimming with perennials and flowering plants. To the side and rear, a pleasant courtyard offers ideal spaces for summer BBQs and entertaining guests. A shed, coal house, and single garage complete this charming home.