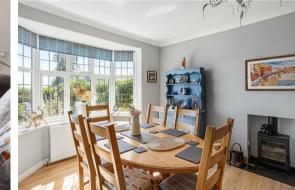

#### **STEP INSIDE**

Upon entering, you are greeted by a delightful vestibule adorned with tasteful tiling, providing a tranquil seating area that sets the tone for the rest of the home. The ground floor boasts two generous reception rooms, each featuring a cosy wood-burning stove and offering lightfilled spaces with enchanting garden views.

The heart of the home is the reimagined breakfast kitchen, a chef's delight equipped with all modern conveniences. This sociable space, with room for a dining table and chairs, overlooks the charming courtyard and features a stable door leading to the side, perfect for those who appreciate indoor-outdoor living.