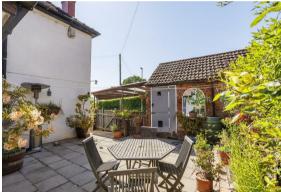

#### OUTSIDE

Outside, the property is a gardener's paradise, with seating areas designed to capture the sun throughout the day. The front garden is a private oasis, enclosed by high hedging and brimming with perennials and flowering plants. To the side and rear, a pleasant courtyard offers ideal spaces for summer BBQs and entertaining guests. A shed, coal house, and single garage complete this charming home.