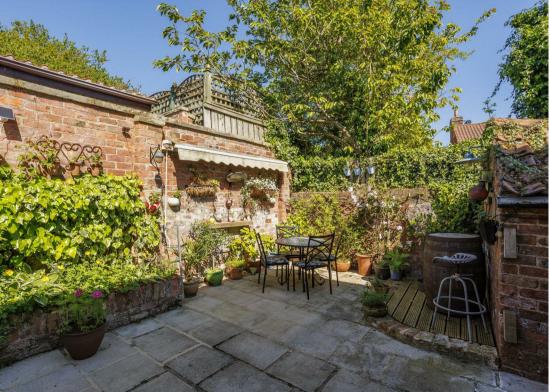

#### OUTSIDE

Outside, the property is a gardener's paradise, with seating areas designed to capture the sun throughout the day. The front garden is a private oasis, enclosed by high hedging and brimming with perennials and flowering plants. To the side and rear, a pleasant courtyard offers ideal spaces for summer BBQs and entertaining guests. A shed, coal house, and single garage complete this charming home.