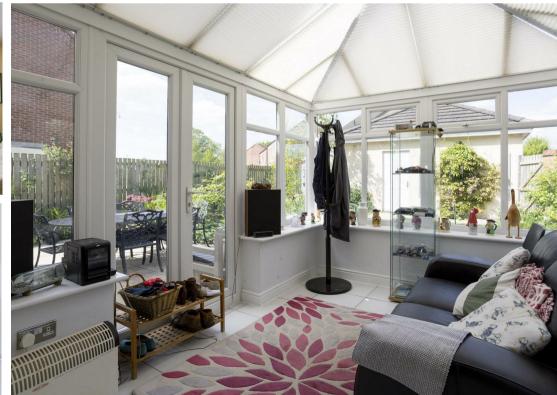

The heart of the home is undoubtedly the bright, open-plan dining kitchen, where French doors lead to a conservatory that frames picturesque garden views. This space is perfect for both family gatherings and entertaining guests, with a modern kitchen equipped with all the mod cons a busy cook could desire. A convenient utility room and cloakroom complete the downstairs layout.