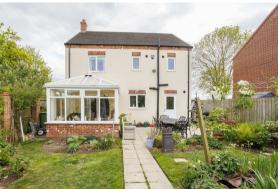

#### **OUTSIDE**

Outside, the walled west-facing garden is a private oasis, filled with an array of perennials, shrubs, and flowering plants. It's a delightful space for alfresco dining or simply enjoying the tranquillity of nature. A timber gate leads to the double garage and off-street parking, ensuring convenience and security.