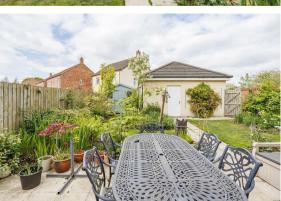

#### **OUTSIDE**

Outside, the walled west-facing garden is a private oasis, filled with an array of perennials, shrubs, and flowering plants. It's a delightful space for alfresco dining or simply enjoying the tranquillity of nature. A timber gate leads to the double garage and off-street parking, ensuring convenience and security.