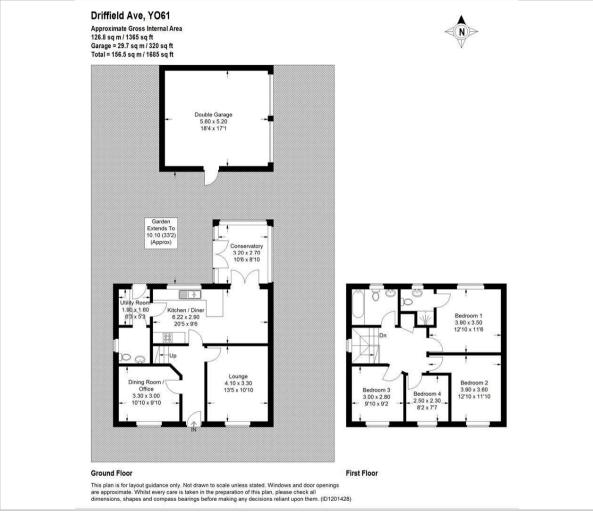

## Floor Plan Area Map

#### STEP INSIDE

As you step inside, you're greeted by a sense of tranquillity, with fresh walls and smart flooring setting the tone for the rest of the home. The ground floor boasts two beautifully light reception rooms. The sitting room, with its charming log-burning effect electric fire, is perfect for cosy evenings, while the second reception room offers versatility as a study, playroom, or snug.

The heart of the home is undoubtedly the bright, open-plan dining kitchen, where French doors lead to a conservatory that frames picturesque garden views. This space is perfect for both family gatherings and entertaining guests, with a modern kitchen equipped with all the mod cons a busy cook could desire. A convenient utility room and cloakroom complete the downstairs layout.

#### **UPSTAIRS**

Upstairs, the master suite is a serene sanctuary featuring an ensuite bathroom. Three additional bedrooms provide ample space for family and guests, with one currently utilised as a dressing room. The modern family bathroom is a haven for relaxation, whether you're preparing for the day ahead or unwinding with a leisurely soak.

#### **OUTSIDE**

Outside, the walled west-facing garden is a private oasis, filled with an array of perennials, shrubs, and flowering plants. It's a delightful space for alfresco dining or simply enjoying the tranquillity of nature. A timber gate leads to the double garage and off-street parking, ensuring convenience and security.