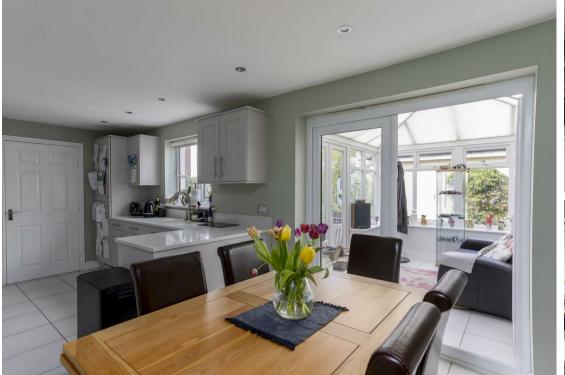

The heart of the home is undoubtedly the bright, open-plan dining kitchen, where French doors lead to a conservatory that frames picturesque garden views. This space is perfect for both family gatherings and entertaining guests, with a modern kitchen equipped with all the mod cons a busy cook could desire. A convenient utility room and cloakroom complete the downstairs layout.