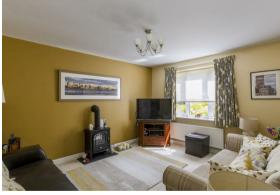

#### STEP INSIDE

As you step inside, you're greeted by a sense of tranquillity, with fresh walls and smart flooring setting the tone for the rest of the home. The ground floor boasts two beautifully light reception rooms. The sitting room, with its charming log-burning effect electric fire, is perfect for cosy evenings, while the second reception room offers versatility as a study, playroom, or snug.