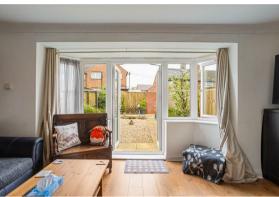

The sitting room is a true highlight, bathed in natural light from the French doors and windows that seamlessly connect the indoors with the enclosed garden. Imagine cosy evenings by the fireplace, which currently features an electric fire but offers the potential to install a wood-burning stove for added charm. The space easily accommodates a comfy sofa, chair, and dining table, making it ideal for both relaxation and entertaining.