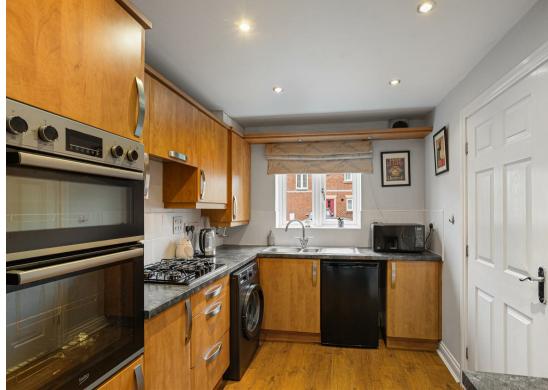

Upon entering, you'll be greeted by a bright hallway, complete with a cloakroom to the side, setting the tone for the light and airy atmosphere that pervades the home. The kitchen, with its cream base and wall-mounted cupboards, is a haven for culinary enthusiasts. The dark grey work surface provides a striking contrast, while the eye-level double oven and four-ring gas hob are perfect for whipping up family meals. There's ample space for a fridge freezer and plumbing for a washing machine, as well as room for a bistro table or comfy chair to enjoy your morning coffee.