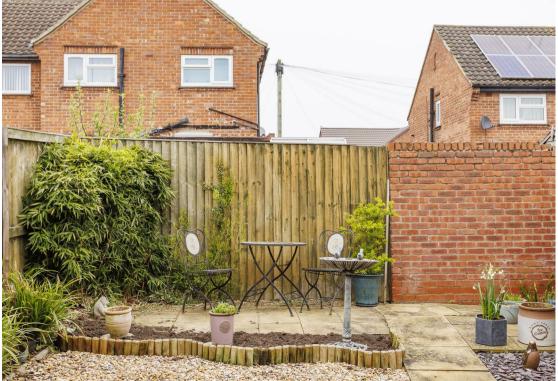

The sitting room is a true highlight, bathed in natural light from the French doors and windows that seamlessly connect the indoors with the enclosed garden. Imagine cosy evenings by the fireplace, which currently features an electric fire but offers the potential to install a wood-burning stove for added charm. The space easily accommodates a comfy sofa, chair, and dining table, making it ideal for both relaxation and entertaining.

With its quiet courtyard setting and modern updates, this property is ready for its new owners to simply move in and start creating memories. Don't miss the opportunity to make this charming house your home!