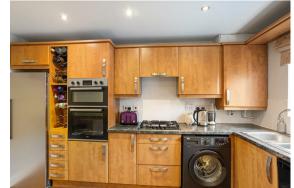

Upon entering, you'll be greeted by a bright hallway, complete with a cloakroom to the side, setting the tone for the light and airy atmosphere that pervades the home. The kitchen, with its cream base and wall-mounted cupboards, is a haven for culinary enthusiasts. The dark grey work surface provides a striking contrast, while the eye-level double oven and four-ring gas hob are perfect for whipping up family meals. There's ample space for a fridge freezer and plumbing for a washing machine, as well as room for a bistro table or comfy chair to enjoy your morning coffee.