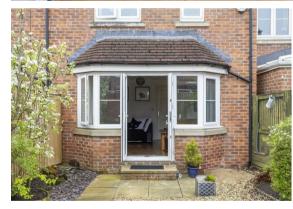

The sitting room is a true highlight, bathed in natural light from the French doors and windows that seamlessly connect the indoors with the enclosed garden. Imagine cosy evenings by the fireplace, which currently features an electric fire but offers the potential to install a wood-burning stove for added charm. The space easily accommodates a comfy sofa, chair, and dining table, making it ideal for both relaxation and entertaining.