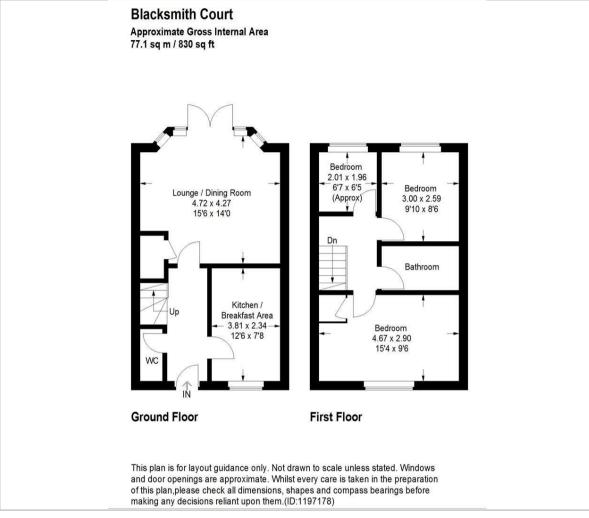

## Floor Plan

Upon entering, you'll be greeted by a bright hallway, complete with a cloakroom to the side, setting the tone for the light and airy atmosphere that pervades the home. The kitchen, with its cream base and wall-mounted cupboards, is a haven for culinary enthusiasts. The dark grey work surface provides a striking contrast, while the eye-level double oven and four-ring gas hob are perfect for whipping up family meals. There's ample space for a fridge freezer and plumbing for a washing machine, as well as room for a bistro table or comfy chair to enjoy your morning coffee.

The sitting room is a true highlight, bathed in natural light from the French doors and windows that seamlessly connect the indoors with the enclosed garden. Imagine cosy evenings by the fireplace, which currently features an electric fire but offers the potential to install a wood-burning stove for added charm. The space easily accommodates a comfy sofa, chair, and dining table, making it ideal for both relaxation and entertaining.

Upstairs, you'll find two generously sized double bedrooms and a versatile third room, perfect as a home office. The smart bathroom

adds a touch of luxury, ensuring that every aspect of this home is designed for comfort and convenience.