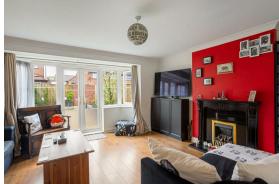

The sitting room is a true highlight, bathed in natural light from the French doors and windows that seamlessly connect the indoors with the enclosed garden. Imagine cosy evenings by the fireplace, which currently features an electric fire but offers the potential to install a wood-burning stove for added charm. The space easily accommodates a comfy sofa, chair, and dining table, making it ideal for both relaxation and entertaining.