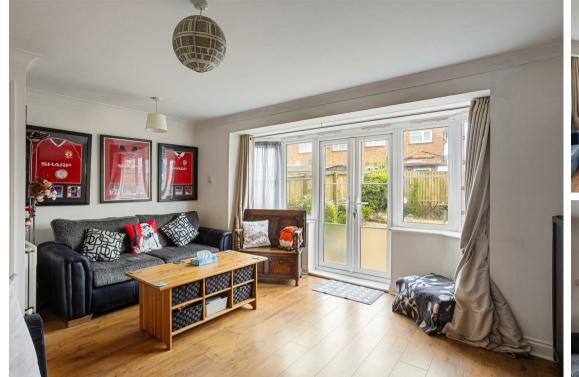

The sitting room is a true highlight, bathed in natural light from the French doors and windows that seamlessly connect the indoors with the enclosed garden. Imagine cosy evenings by the fireplace, which currently features an electric fire but offers the potential to install a wood-burning stove for added charm. The space easily accommodates a comfy sofa, chair, and dining table, making it ideal for both relaxation and entertaining.