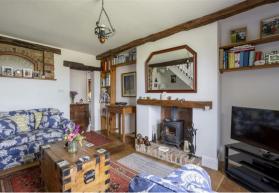

The master bedroom is a true sanctuary, boasting an en-suite bathroom and a fixed staircase leading to a vast attic space, providing endless possibilities for storage or conversion. Three additional bedrooms, each with their own en-suite, ensure comfort and privacy for family and guests alike. A unique feature of this home is the TV room/living room accessed from the rear hall, with a separate staircase leading to a guest suite, complete with a double bedroom and bathroom.