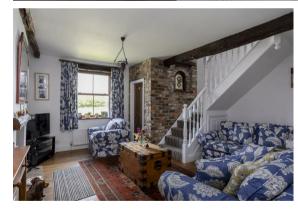

Upon entering, you are greeted by an inviting entrance porch adorned with elegant oak flooring, setting the tone for the grandeur that lies within. The heart of the home is the impressive 35-foot sitting room, complete with an Inglenook fireplace, perfect for cosy evenings with loved ones. The sitting room flows through to a formal dining room, ideal for hosting memorable gatherings.