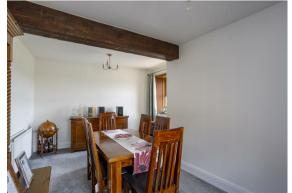

Upon entering, you are greeted by an inviting entrance porch adorned with elegant oak flooring, setting the tone for the grandeur that lies within. The heart of the home is the impressive 35-foot sitting room, complete with an Inglenook fireplace, perfect for cosy evenings with loved ones. The sitting room flows through to a formal dining room, ideal for hosting memorable gatherings.