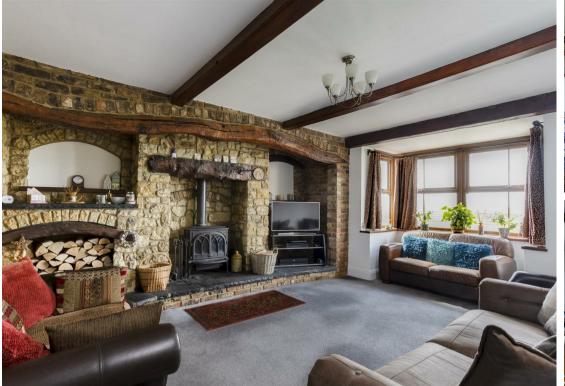

Upon entering, you are greeted by an inviting entrance porch adorned with elegant oak flooring, setting the tone for the grandeur that lies within. The heart of the home is the impressive 35-foot sitting room, complete with an Inglenook fireplace, perfect for cosy evenings with loved ones. The sitting room flows through to a formal dining room, ideal for hosting memorable gatherings.