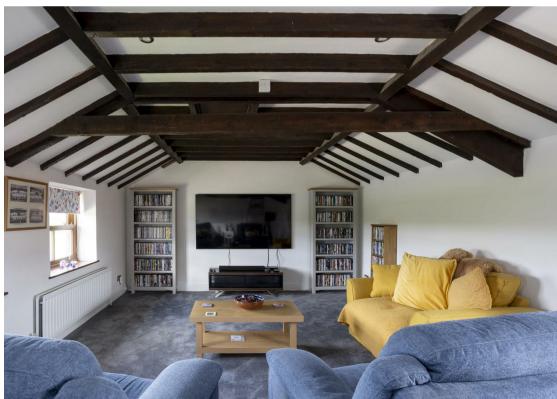

The master bedroom is a true sanctuary, boasting an en-suite bathroom and a fixed staircase leading to a vast attic space, providing endless possibilities for storage or conversion. Three additional bedrooms, each with their own en-suite, ensure comfort and privacy for family and guests alike. A unique feature of this home is the TV room/living room accessed from the rear hall, with a separate staircase leading to a guest suite, complete with a double bedroom and bathroom.