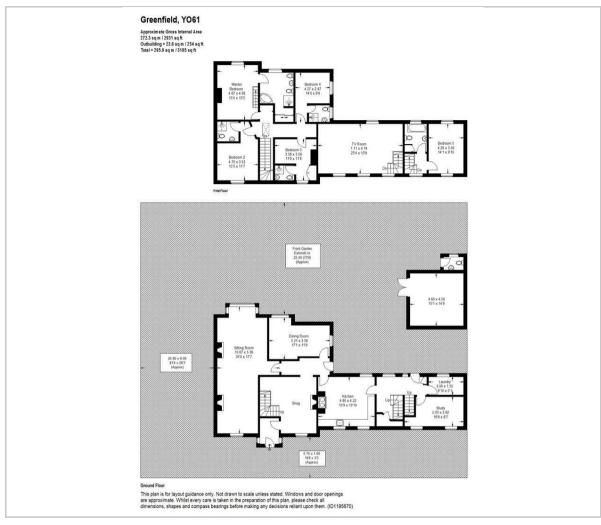

omfort and privacy for family and guests alike. A unique feature of this home is the TV room/living room accessed from the rear hall, with a separate staircase leading to a guest suite, complete with a double bedroom and bathroom.

Outside, the property is a gardener's paradise, with a large garden and patio area offering open views of the surrounding countryside. A generous parking area and sizeable garage provide ample space for multiple vehicles.

Greenfield is a wonderful opportunity to own a piece of history with the flexibility to adapt to modern living.

#### Services:

Electricity, oil-fired central heating, and septic tank drainage, this freehold property is ready to welcome its new owners. Don't miss the chance to make this enchanting residence your forever home.

## Floor Plan



### Viewing

Please contact our Emsley Mavor Estate Agents Office on 01347823579 if you wish to arrange a viewing appointment for this property or require further information.



## **Energy Efficiency Graph**





These particulars, whilst believed to be accurate are set out as a general outline only for guidance and do not constitute any part of an offer or contract. Intending purchasers should not rely on them as statements of representation of fact, but must satisfy themselves by inspection or otherwise as to their accuracy. No person in this firms employment has the authority to make or give any representation or warranty in respect of the property.

1 Tollbooth Building Market Place, Easingwold, North Yorkshire, YO61 3AB Tel: 01347823579 Email: info@emsleymavor.co.uk http://emsleym