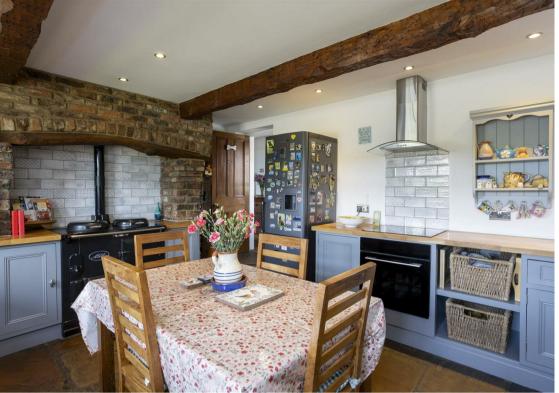

The farmhouse-style kitchen is a culinary delight, featuring an AGA, separate electric oven, and hob, ensuring every meal is a joy to prepare. The rear hallway leads to a study and utility room, offering practical spaces for work and chores.