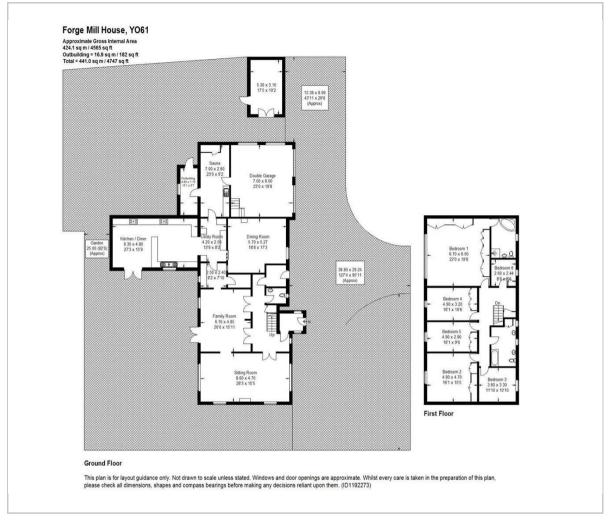

# Floor Plan Area Map

#### Step Inside:

Upon entering, you are greeted by a sociable ground floor layout, perfect for family gatherings and entertaining. There is a wonderfully light entrance hallway, Family Room, Sitting Room and Dining Room. The expansive kitchen diner is the heart of the home, offering ample space for culinary creations and family meals. Adjacent, a utility room provides practicality and additional storage, ensuring the home remains clutterfree.

The property boasts six generously sized bedrooms, including a superb main bedroom complete with an ensuite, promising a private retreat for relaxation. A large main bathroom serves the additional bedrooms, catering to the needs of a bustling family.

## Outdoor Living:

The property's exterior is equally enticing. A private driveway leads to a double garage with a second story, offering oodles of storage or potential for conversion. The large Japanese gardens are a gardener's paradise, with a paved patio providing the perfect spot for alfresco dining or simply enjoying the tranquillity of village life.