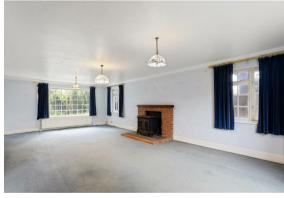

#### Step Inside:

Upon entering, you are greeted by a sociable ground floor layout, perfect for family gatherings and entertaining. There is a wonderfully light entrance hallway, Family Room, Sitting Room and Dining Room. The expansive kitchen diner is the heart of the home, offering ample space for culinary creations and family meals. Adjacent, a utility room provides practicality and additional storage, ensuring the home remains clutterfree.