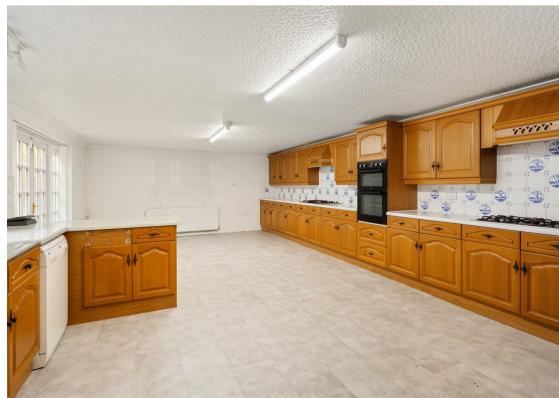

#### Step Inside:

Upon entering, you are greeted by a sociable ground floor layout, perfect for family gatherings and entertaining. There is a wonderfully light entrance hallway, Family Room, Sitting Room and Dining Room. The expansive kitchen diner is the heart of the home, offering ample space for culinary creations and family meals. Adjacent, a utility room provides practicality and additional storage, ensuring the home remains clutterfree.