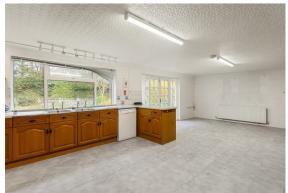

#### Step Inside:

Upon entering, you are greeted by a sociable ground floor layout, perfect for family gatherings and entertaining. There is a wonderfully light entrance hallway, Family Room, Sitting Room and Dining Room. The expansive kitchen diner is the heart of the home, offering ample space for culinary creations and family meals. Adjacent, a utility room provides practicality and additional storage, ensuring the home remains clutterfree.