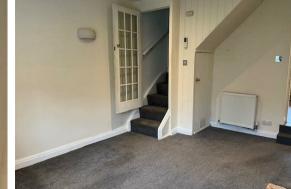

#### **STEP INSIDE**

Upon entering, you'll find a cosy sitting room that exudes warmth and character. The feature log-burning stove is perfect for those chilly evenings, creating a snug atmosphere to unwind. A window offers enchanting views of Church End, and a useful storage cupboard adds practicality to this charming space.