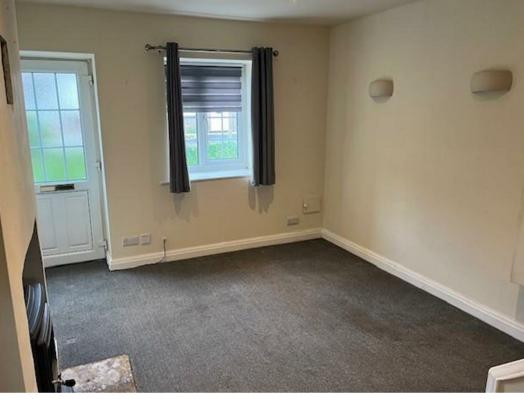

#### **STEP INSIDE**

Upon entering, you'll find a cosy sitting room that exudes warmth and character. The feature log-burning stove is perfect for those chilly evenings, creating a snug atmosphere to unwind. A window offers enchanting views of Church End, and a useful storage cupboard adds practicality to this charming space.