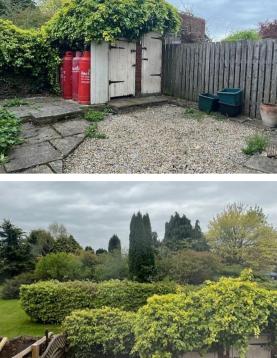

#### OUTSIDE

Outside, the courtyard beckons as a delightful spot to enjoy early evening drinks while watching the sun set. The two outbuildings provide additional storage or the potential for creative use, adding to the property's versatility.