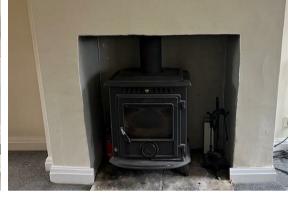

#### **STEP INSIDE**

Upon entering, you'll find a cosy sitting room that exudes warmth and character. The feature log-burning stove is perfect for those chilly evenings, creating a snug atmosphere to unwind. A window offers enchanting views of Church End, and a useful storage cupboard adds practicality to this charming space.