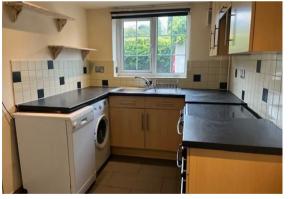

Step up into the kitchen, where you'll find a functional layout with both base and wallmounted cupboards. The kitchen is equipped with a dishwasher, oven, and washing machine, making it ready for your culinary adventures. A window overlooking the courtyard brings in natural light, enhancing the kitchen's appeal.