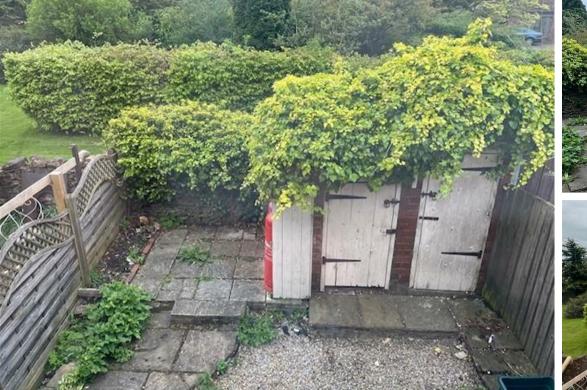

#### OUTSIDE

Outside, the courtyard beckons as a delightful spot to enjoy early evening drinks while watching the sun set. The two outbuildings provide additional storage or the potential for creative use, adding to the property's versatility.