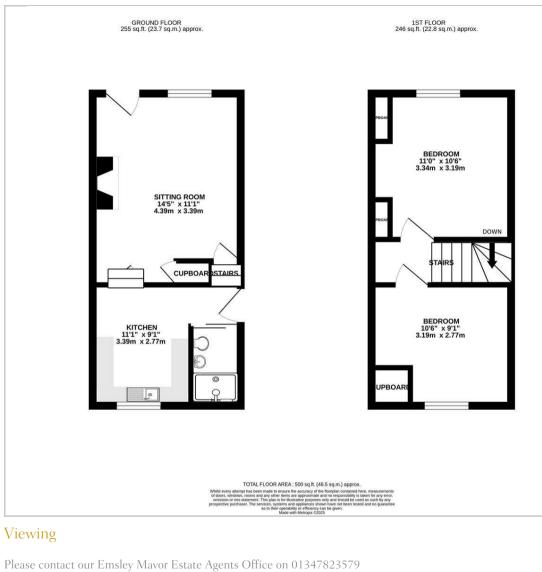

#### **STEP INSIDE**

Upon entering, you'll find a cosy sitting room that exudes warmth and character. The feature log-burning stove is perfect for those chilly evenings, creating a snug atmosphere to unwind. A window offers enchanting views of Church End, and a useful storage cupboard adds practicality to this charming space.

Step up into the kitchen, where you'll find a functional layout with both base and wallmounted cupboards. The kitchen is equipped with a dishwasher, oven, and washing machine, making it ready for your culinary adventures. A window overlooking the courtyard brings in natural light, enhancing the kitchen's appeal.

The ground floor also features a convenient shower room, accessible from both the kitchen and the courtyard, ensuring practicality and ease of use.

#### **UPSTAIRS**

Venture upstairs to discover two inviting bedrooms, each with built-in cupboards, providing ample storage space. These rooms offer a peaceful retreat, perfect for restful nights.

#### OUTSIDE

Outside, the courtyard beckons as a delightful spot to enjoy early evening drinks while watching the sun set. The two outbuildings provide additional storage or the potential for creative use, adding to the property's versatility.

Don't miss the chance to make East End Cottage your own. Arrange a viewing today and explore the potential of this enchanting property. Floor Plan

Area Map