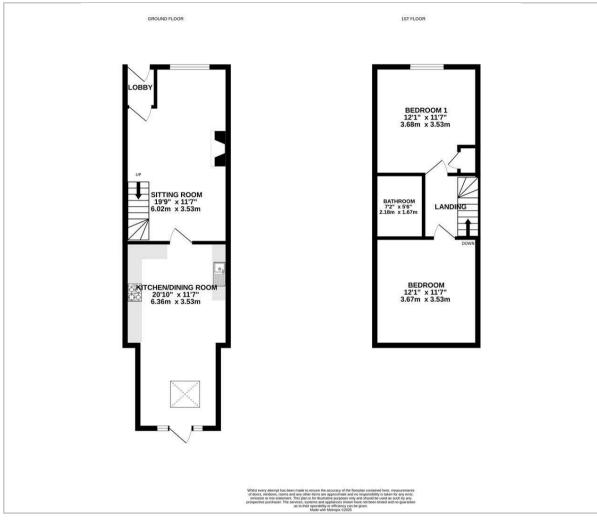

ce. This home is not only beautiful but also energy-efficient, featuring an air source heat pump and a solar panel system with a water heating booster, ensuring your utility bills remain low while you enjoy modern comforts.

#### **UPSTAIRS**

Both double bedrooms are generously proportioned, offering ample space for relaxation and rest. The family bathroom is well-appointed, catering to all your needs with ease.

## **OUTSIDE**

A delightful enclosed garden, perfect for summer BBQs with family and friends. The driveway provides plenty of parking for numerous cars.

This beautifully enhanced home is a rare find, offering a perfect blend of modern living and timeless charm. Don't miss the opportunity to make it yours and enjoy a lifestyle of comfort and convenience.

# Floor Plan Area Map



## Viewing

Please contact our Emsley Mavor Estate Agents Office on 01347823579 if you wish to arrange a viewing appointment for this property or require further information.



## **Energy Efficiency Graph**





These particulars, whilst believed to be accurate are set out as a general outline only for guidance and do not constitute any part of an offer or contract. Intending purchasers should not rely on them as statements of representation of fact, but must satisfy themselves by inspection or otherwise as to their accuracy. No person in this firms employment has the authority to make or give any representation or warranty in respect of the property.

1 Tollbooth Building Market Place, Easingwold, North Yorkshire, YO61 3AB Tel: 01347823579 Email: info@emsleymavor.co.uk http://emsleyma