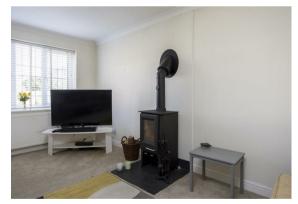

The lounge/living room offers a snug retreat, perfect for those chilly evenings, with a charming log burner adding a touch of rustic elegance. This home is not only beautiful but also energy-efficient, featuring an air source heat pump and a solar panel system with a water heating booster, ensuring your utility bills remain low while you enjoy modern comforts.