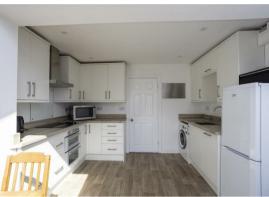

#### STEP INSIDE

tep inside to be greeted by a warm and inviting atmosphere, meticulously maintained and thoughtfully upgraded by its current owner. The highlight of this home is undoubtedly the newly extended kitchen, a bright and airy space that seamlessly blends everyday living with entertaining. Picture yourself in this open-plan sanctuary, where underfloor heating and a Velux roof window create a cosy yet light-filled environment. The double glass doors open directly onto the rear garden, effortlessly merging indoor and outdoor living.

The lounge/living room offers a snug retreat, perfect for those chilly evenings, with a charming log burner adding a touch of rustic elegance. This home is not only beautiful but also energy-efficient, featuring an air source heat pump and a solar panel system with a water heating booster, ensuring your utility bills remain low while you enjoy modern comforts.