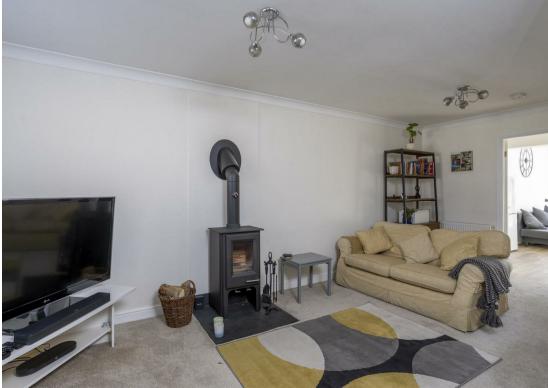

The lounge/living room offers a snug retreat, perfect for those chilly evenings, with a charming log burner adding a touch of rustic elegance. This home is not only beautiful but also energy-efficient, featuring an air source heat pump and a solar panel system with a water heating booster, ensuring your utility bills remain low while you enjoy modern comforts.