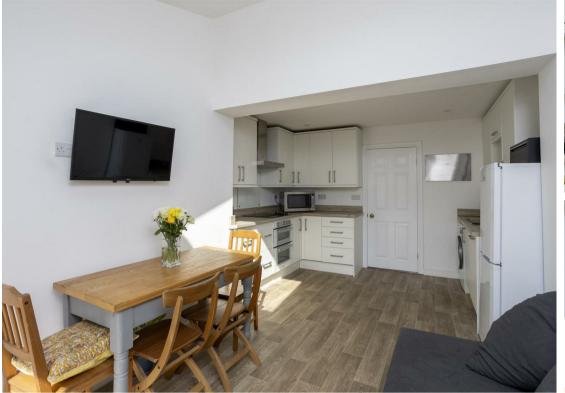

#### STEP INSIDE

tep inside to be greeted by a warm and inviting atmosphere, meticulously maintained and thoughtfully upgraded by its current owner. The highlight of this home is undoubtedly the newly extended kitchen, a bright and airy space that seamlessly blends everyday living with entertaining. Picture yourself in this open-plan sanctuary, where underfloor heating and a Velux roof window create a cosy yet light-filled environment. The double glass doors open directly onto the rear garden, effortlessly merging indoor and outdoor living.

The lounge/living room offers a snug retreat, perfect for those chilly evenings, with a charming log burner adding a touch of rustic elegance. This home is not only beautiful but also energy-efficient, featuring an air source heat pump and a solar panel system with a water heating booster, ensuring your utility bills remain low while you enjoy modern comforts.