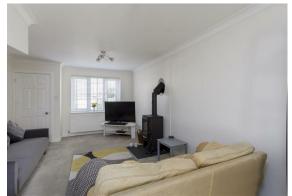

The lounge/living room offers a snug retreat, perfect for those chilly evenings, with a charming log burner adding a touch of rustic elegance. This home is not only beautiful but also energy-efficient, featuring an air source heat pump and a solar panel system with a water heating booster, ensuring your utility bills remain low while you enjoy modern comforts.