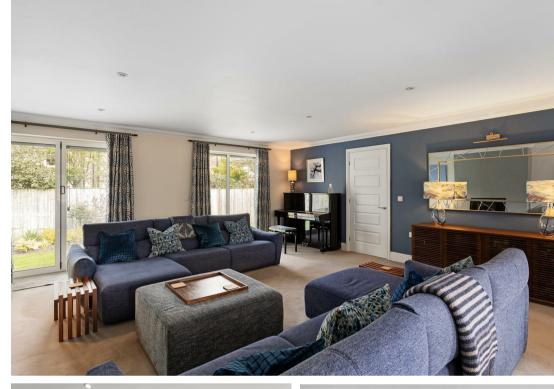

#### **STEP INSIDE**

Step inside to discover interiors beautifully styled by the esteemed Plaskitt and Plaskitt, where every detail has been thoughtfully considered. The ground floor boasts a generous sitting room, complete with a cosy wood-burning stove and bifold doors that flood the space with natural light—ideal for entertaining or relaxing with family. Two additional reception rooms provide flexibility, currently serving as a snug and a bespoke Neville Johnson study and library.

#### UPSTAIRS

Ascend the turn-around staircase to a galleried landing, where a feature window bathes the area in light. The upper floor houses three beautifully appointed double bedrooms with Hammonds fitted wardrobes. The master suite is a sanctuary of style with its own ensuite, complemented by a contemporary family bathroom.