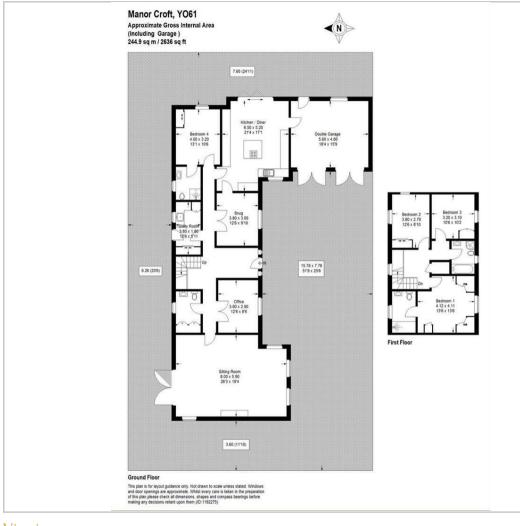

with Laufen sanitary ware and Matki shower systems
- 2011 All bedrooms fitted with Hammonds wardrobes
- 2013 woodburner to lounge and which is serviced annually

• 2012 - 2013 - garden professionally designed and landscaped including Hartley Botanics aluminium greenhouse

- 2015 Neville Johnson bespoke study and library fitted furniture
- 2016 new condenser gas boiler, serviced annually
- 2019 2024 Plaskitt and Plaskitt interior design to lounge, snug, kitchen, 2 bedrooms, ensuite bathrooms and hallway
- 2021 electric car charging point installed
- 2022 2024 window and door replacements to A rated double glazed Solidor doors and Stern windows for entire property, excluding bi-fold doors which were replaced in 2011
- 2024 utility room refurbishment by Winchmore, Easingwold

### Floor Plan



## Viewing

Please contact our Emsley Mavor Estate Agents Office on 01347823579 if you wish to arrange a viewing appointment for this property or require further information.



## **Energy Efficiency Graph**



These particulars, whilst believed to be accurate are set out as a general outline only for guidance and do not constitute any part of an offer or contract. Intending purchasers should not rely on them as statements of representation of fact, but must satisfy themselves by inspection or otherwise as to their accuracy. No person in this firms employment has the authority to make or give any representation or warranty in respect of the property.

1 Tollbooth Building Market Place, Easingwold, North Yorkshire, YO61 3AB Tel: 01347823579 Email: info@emsleymavor.co.uk http://emsleymavo