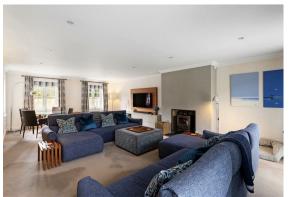

#### **STEP INSIDE**

Step inside to discover interiors beautifully styled by the esteemed Plaskitt and Plaskitt, where every detail has been thoughtfully considered. The ground floor boasts a generous sitting room, complete with a cosy wood-burning stove and bifold doors that flood the space with natural light—ideal for entertaining or relaxing with family. Two additional reception rooms provide flexibility, currently serving as a snug and a bespoke Neville Johnson study and library.