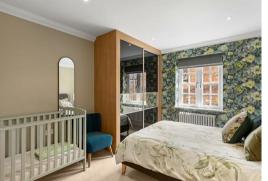

#### UPSTAIRS

Ascend the turn-around staircase to a galleried landing, where a feature window bathes the area in light. The upper floor houses three beautifully appointed double bedrooms with Hammonds fitted wardrobes. The master suite is a sanctuary of style with its own ensuite, complemented by a contemporary family bathroom.

- 2011 matching Intoto unit to adjoining snug including concealed lighting
- 2011 Aluminium Bi-Fold doors to kitchen and lounge from Express Bi-Fold doors
- 2011 2012 all bathrooms and downstairs cloakroom refurbished with Laufen sanitary ware and Matki shower systems
- 2011 All bedrooms fitted with Hammonds wardrobes
- 2013 woodburner to lounge and which is serviced annually