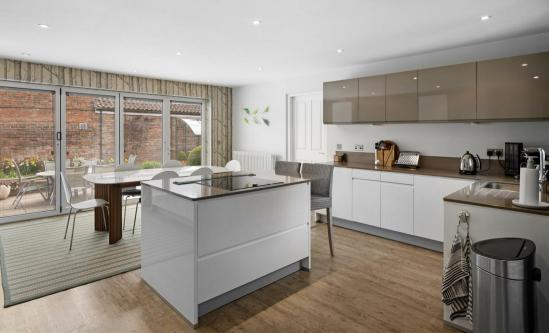

The heart of the home is the contemporary breakfast kitchen, featuring an Intoto German design with sleek silestone work surfaces and top-of-the-line Neff and Miele appliances. Bifold doors open seamlessly to a paved sun terrace, creating an inviting space for alfresco dining. A smart utility room by Winchmore Studios adds functionality, while a ground floor double bedroom with a chic ensuite offers a perfect guest retreat.