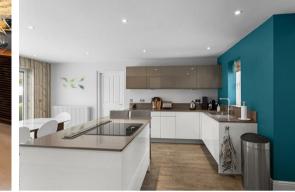

The heart of the home is the contemporary breakfast kitchen, featuring an Intoto German design with sleek silestone work surfaces and top-of-the-line Neff and Miele appliances. Bifold doors open seamlessly to a paved sun terrace, creating an inviting space for alfresco dining. A smart utility room by Winchmore Studios adds functionality, while a ground floor double bedroom with a chic ensuite offers a perfect guest retreat.

# AGENTS NOTE - WORKS CARRIED OUT

• 2011 - Intoto German kitchen with silestone work surfaces including Neff and Miele appliances, induction hob, island worktop extractor system, high level built in oven and combination oven and microwave, warming draw, built in dishwasher, freezer and larder fridge.