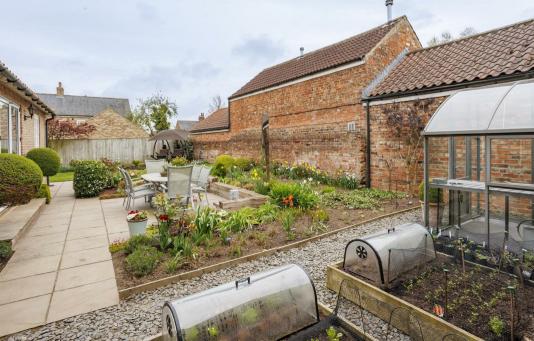

#### OUTSIDE

Outside, the professionally landscaped wrap-around gardens provide multiple seating areas to enjoy the sun throughout the day, making it an entertainer's paradise. A Hartley Botanics aluminium greenhouse caters to green-fingered enthusiasts. The property also includes a double garage with an electric charging point and ample off-street parking.

• 2012 - 2013 - garden professionally designed and landscaped including Hartley Botanics aluminium greenhouse

- 2015 Neville Johnson bespoke study and library fitted furniture
- 2016 new condenser gas boiler, serviced annually
- 2019 2024 Plaskitt and Plaskitt interior design to lounge, snug, kitchen, 2 bedrooms, ensuite bathrooms and hallway
- 2021 electric car charging point installed
- 2022 2024 window and door replacements to A rated double glazed Solidor doors and Stern windows for entire property, excluding bi-fold doors which were replaced in 2011
- 2024 utility room refurbishment by Winchmore, Easingwold