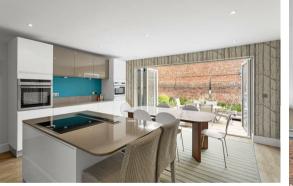

The heart of the home is the contemporary breakfast kitchen, featuring an Intoto German design with sleek silestone work surfaces and top-of-the-line Neff and Miele appliances. Bifold doors open seamlessly to a paved sun terrace, creating an inviting space for alfresco dining. A smart utility room by Winchmore Studios adds functionality, while a ground floor double bedroom with a chic ensuite offers a perfect guest retreat.