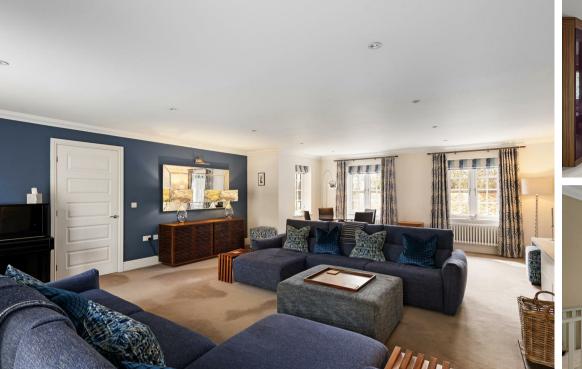

#### **STEP INSIDE**

Step inside to discover interiors beautifully styled by the esteemed Plaskitt and Plaskitt, where every detail has been thoughtfully considered. The ground floor boasts a generous sitting room, complete with a cosy wood-burning stove and bifold doors that flood the space with natural light—ideal for entertaining or relaxing with family. Two additional reception rooms provide flexibility, currently serving as a snug and a bespoke Neville Johnson study and library.