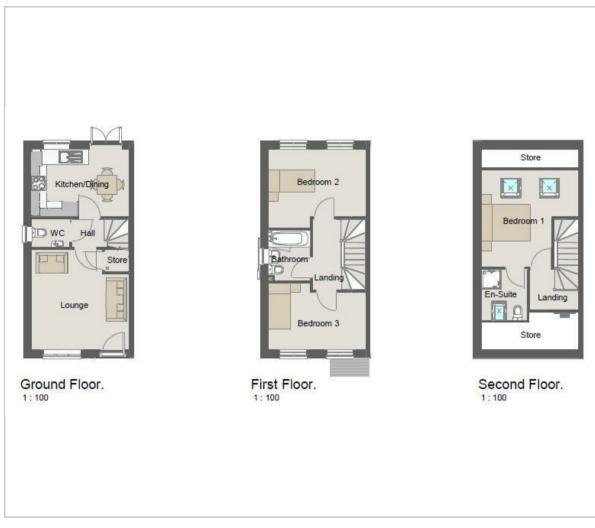

#### STEP INSIDE

Ground Floor: Enter directly into a generous living room with large windows and handy store cupboard, ideal for relaxing with family and friends. A hallway gives access to a modern WC with high spec sanitaryware, modern stairs to the first floor, and the kitchen/dining space. Make yourself at home in this bright and airy U-shaped kitchen with integrated appliances, flexible room for dining and entertaining with stylish French doors that open to the rear garden.

#### FIRST FLOOR

The landing gives access to two large double bedrooms that throughout the day feel light and airy with multiple uPVC windows in each room. Both bedrooms share access to a family bathroom with tiling around a modern bathtub

#### SECOND FLOOR

The hallway splits between a large storage area and a stunning main bedroom with ample space. Sky lights let in natural light and you can also enjoy the privacy of an en-suite shower room.

## Floor Plan Area Map