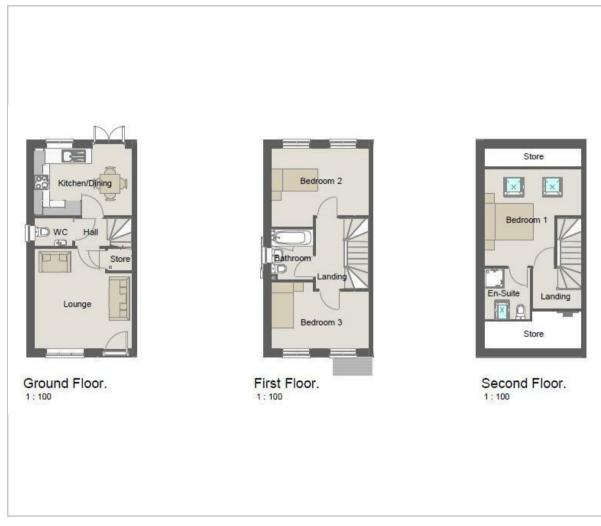

#### STEP INSIDE

Ground Floor: Enter directly into a generous living room with large windows and handy store cupboard, ideal for relaxing with family and friends. A hallway gives access to a modern WC with high spec sanitaryware, modern stairs to the first floor, and the kitchen/dining space. Make yourself at home in this bright and airy U-shaped kitchen with integrated appliances, flexible room for dining and entertaining with stylish French doors that open to the rear garden.

#### FIRST FLOOR

The landing gives access to two large double bedrooms that throughout the day feel light and airy with multiple uPVC windows in each room. Both bedrooms share access to a family bathroom with tiling around a modern bathtub

#### SECOND FLOOR

The hallway splits between a large storage area and a stunning main bedroom with ample space. Sky lights let in natural light and you can also enjoy the privacy of an en-suite shower room.

#### **OUTSIDE**

The enclosed garden is lawned with a paved terrace, perfect for alfresco dining. There is also a useful shed and off-street parking for two cars.

## Floor Plan Area Map