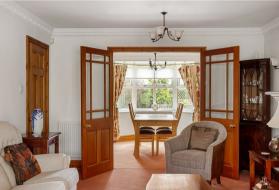

### STEP INSIDE

Upon entering, you are greeted by a welcoming hallway that sets the tone for the light and airy atmosphere throughout. The sitting room, adorned with a feature living flame gas fire and decorative surround, offers a cosy retreat. French glazed doors lead seamlessly to the dining room, where you can enjoy delightful garden views, perfect for hosting family gatherings or intimate dinners.