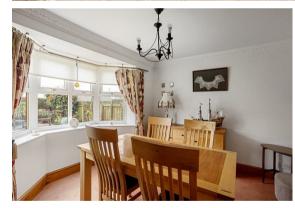

### STEP INSIDE

Upon entering, you are greeted by a welcoming hallway that sets the tone for the light and airy atmosphere throughout. The sitting room, adorned with a feature living flame gas fire and decorative surround, offers a cosy retreat. French glazed doors lead seamlessly to the dining room, where you can enjoy delightful garden views, perfect for hosting family gatherings or intimate dinners.