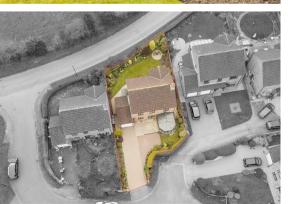

utility room with garden access. A cloakroom completes the ground floor.



















### **UPSTAIRS**

Ascending the stairs, the first floor reveals a lovely master bedroom with far-reaching country views, built-in wardrobes, and an ensuite. Three additional bedrooms and a house shower room provide ample space for family and guests.

### **OUTSIDE**

Outside, the property boasts a generous plot with gardens on both sides, featuring mature hedging, perennials, small trees, and flowering plants, ideal for keen gardeners. A single garage and ample off-street parking enhance convenience.

With gas central heating and double glazing, this home offers comfort and efficiency. Don't miss the chance to make Gatenby Garth your own and enjoy the tranquillity and charm of Easingwold living.







# Floor Plan Area Map



## Viewing

Please contact our Emsley Mavor Estate Agents Office on 01347823579 if you wish to arrange a viewing appointment for this property or require further information.



## **Energy Efficiency Graph**





These particulars, whilst believed to be accurate are set out as a general outline only for guidance and do not constitute any part of an offer or contract. Intending purchasers should not rely on them as statements of representation of fact, but must satisfy themselves by inspection or otherwise as to their accuracy. No person in this firms employment has the authority to make or give any representation or warranty in respect of the property.

1 Tollbooth Building Market Place, Easingwold, North Yorkshire, YO61 3AB Tel: 01347823579 Email: info@emsley