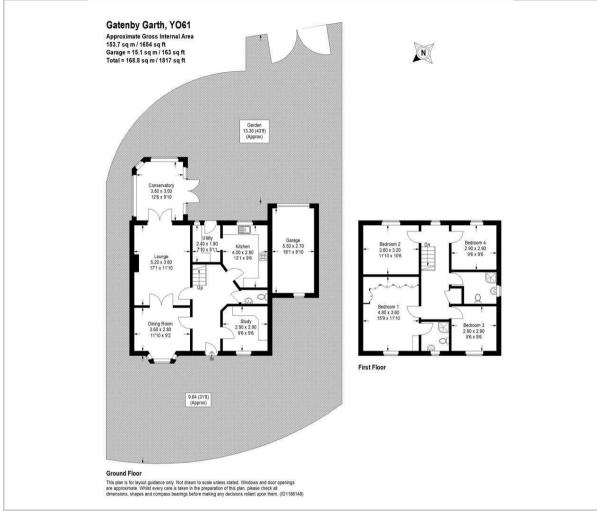

# Floor Plan Area Map

### STEP INSIDE

Upon entering, you are greeted by a welcoming hallway that sets the tone for the light and airy atmosphere throughout. The sitting room, adorned with a feature living flame gas fire and decorative surround, offers a cosy retreat. French glazed doors lead seamlessly to the dining room, where you can enjoy delightful garden views, perfect for hosting family gatherings or intimate dinners.

A garden room off the sitting room provides a versatile space, ideal for opening up during summer months or retreating with a good book. The second dining/breakfast room, complete with built-in cupboards, offers the flexibility to be transformed into a snug or a practical home office.

The fitted kitchen is equipped with a built-in eye-level double oven, fridge freezer, and plumbing for a dishwasher, leading to a handy utility room with garden access. A cloakroom completes the ground floor.

### **UPSTAIRS**

Ascending the stairs, the first floor reveals a lovely master bedroom with far-reaching country views, built-in wardrobes, and an ensuite. Three additional bedrooms and a house shower room provide ample space for family and guests.

### **OUTSIDE**

Outside, the property boasts a generous plot with gardens on both sides, featuring mature hedging, perennials, small trees, and flowering plants, ideal for keen gardeners. A single garage and ample off-street parking enhance convenience.