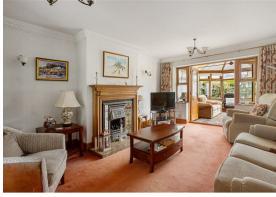

### STEP INSIDE

Upon entering, you are greeted by a welcoming hallway that sets the tone for the light and airy atmosphere throughout. The sitting room, adorned with a feature living flame gas fire and decorative surround, offers a cosy retreat. French glazed doors lead seamlessly to the dining room, where you can enjoy delightful garden views, perfect for hosting family gatherings or intimate dinners.