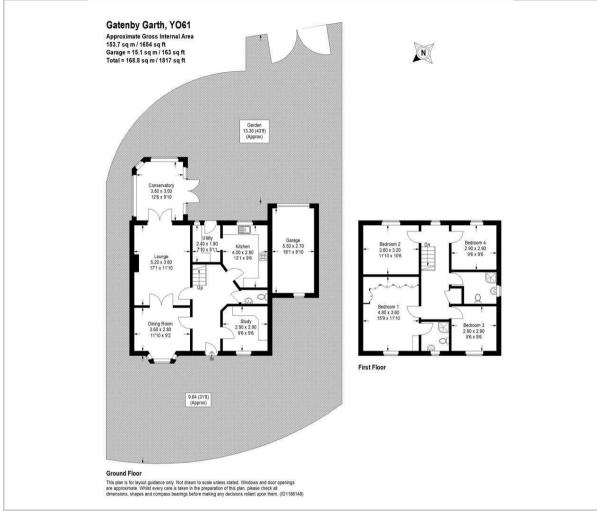

## Floor Plan

#### STEP INSIDE

Upon entering, you are greeted by a welcoming hallway that sets the tone for the light and airy atmosphere throughout. The sitting room, adorned with a feature living flame gas fire and decorative surround, offers a cosy retreat. French glazed doors lead seamlessly to the dining room, where you can enjoy delightful garden views, perfect for hosting family gatherings or intimate dinners.

A garden room off the sitting room provides a versatile space, ideal for opening up during summer months or retreating with a good book. The second dining/breakfast room, complete with built-in cupboards, offers the flexibility to be transformed into a snug or a practical home office.

The fitted kitchen is equipped with a built-in eye-level double oven, fridge freezer, and plumbing for a dishwasher, leading to a handy utility room with garden access. A cloakroom completes the ground floor.

#### **UPSTAIRS**

Ascending the stairs, the first floor reveals a lovely master bedroom with far-reaching country views, built-in wardrobes, and an ensuite. Three additional bedrooms and a house shower room provide ample space for family and guests.

#### **OUTSIDE**

Outside, the property boasts a generous plot with gardens on both sides, featuring mature hedging, perennials, small trees, and flowering plants, ideal for keen gardeners. A single garage and ample off-street parking enhance convenience.