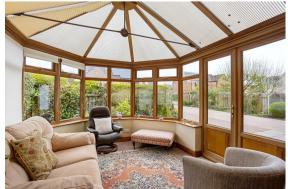

A garden room off the sitting room provides a versatile space, ideal for opening up during summer months or retreating with a good book. The second dining/breakfast room, complete with built-in cupboards, offers the flexibility to be transformed into a snug or a practical home office.