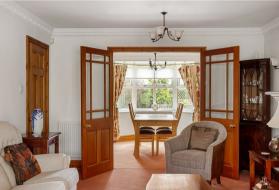

#### STEP INSIDE

Upon entering, you are greeted by a welcoming hallway that sets the tone for the light and airy atmosphere throughout. The sitting room, adorned with a feature living flame gas fire and decorative surround, offers a cosy retreat. French glazed doors lead seamlessly to the dining room, where you can enjoy delightful garden views, perfect for hosting family gatherings or intimate dinners.