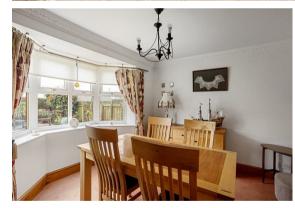

#### STEP INSIDE

Upon entering, you are greeted by a welcoming hallway that sets the tone for the light and airy atmosphere throughout. The sitting room, adorned with a feature living flame gas fire and decorative surround, offers a cosy retreat. French glazed doors lead seamlessly to the dining room, where you can enjoy delightful garden views, perfect for hosting family gatherings or intimate dinners.