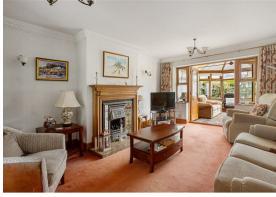

#### STEP INSIDE

Upon entering, you are greeted by a welcoming hallway that sets the tone for the light and airy atmosphere throughout. The sitting room, adorned with a feature living flame gas fire and decorative surround, offers a cosy retreat. French glazed doors lead seamlessly to the dining room, where you can enjoy delightful garden views, perfect for hosting family gatherings or intimate dinners.