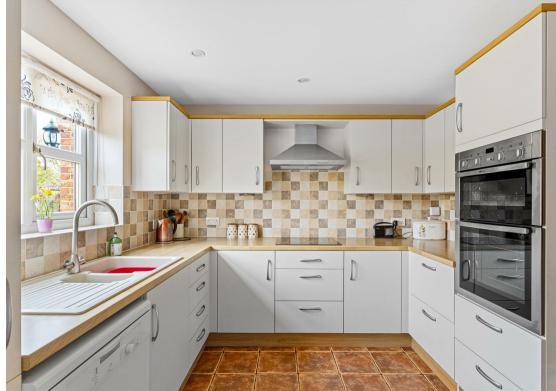

The fitted kitchen is equipped with a built-in eye-level double oven, fridge freezer, and plumbing for a dishwasher, leading to a handy utility room with garden access. A cloakroom completes the ground floor.