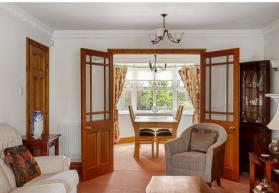

#### STEP INSIDE

Upon entering, you are greeted by a welcoming hallway that sets the tone for the light and airy atmosphere throughout. The sitting room, adorned with a feature living flame gas fire and decorative surround, offers a cosy retreat. French glazed doors lead seamlessly to the dining room, where you can enjoy delightful garden views, perfect for hosting family gatherings or intimate dinners.

A garden room off the sitting room provides a versatile space, ideal for opening up during summer months or retreating with a good book. The second dining/breakfast room, complete with built-in cupboards, offers the flexibility to be transformed into a snug or a practical home office.