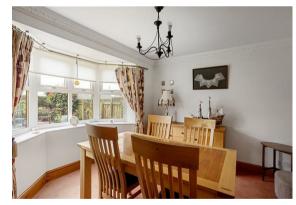

#### STEP INSIDE

Upon entering, you are greeted by a welcoming hallway that sets the tone for the light and airy atmosphere throughout. The sitting room, adorned with a feature living flame gas fire and decorative surround, offers a cosy retreat. French glazed doors lead seamlessly to the dining room, where you can enjoy delightful garden views, perfect for hosting family gatherings or intimate dinners.