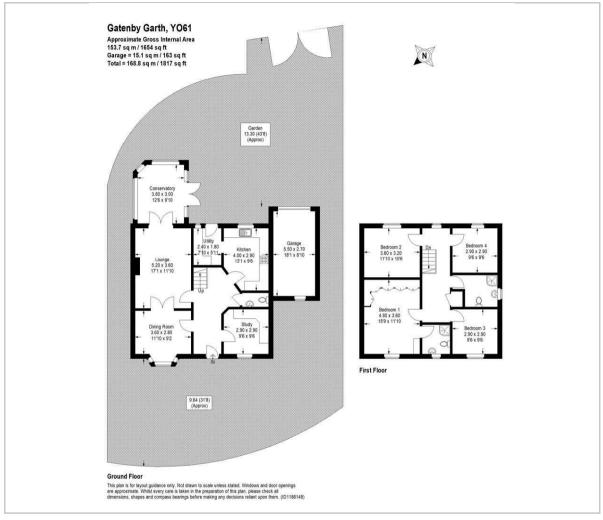

## Floor Plan Area Map

#### STEP INSIDE

Upon entering, you are greeted by a welcoming hallway that sets the tone for the light and airy atmosphere throughout. The sitting room, adorned with a feature living flame gas fire and decorative surround, offers a cosy retreat. French glazed doors lead seamlessly to the dining room, where you can enjoy delightful garden views, perfect for hosting family gatherings or intimate dinners.

A garden room off the sitting room provides a versatile space, ideal for opening up during summer months or retreating with a good book. The second dining/breakfast room, complete with built-in cupboards, offers the flexibility to be transformed into a snug or a practical home office.

The fitted kitchen is equipped with a built-in eye-level double oven, fridge freezer, and plumbing for a dishwasher, leading to a handy utility room with garden access. A cloakroom completes the ground floor.

#### **UPSTAIRS**

Ascending the stairs, the first floor reveals a lovely master bedroom with far-reaching country views, built-in wardrobes, and an ensuite. Three additional bedrooms and a house shower room provide ample space for family and guests.

### **OUTSIDE**

Outside, the property boasts a generous plot with gardens on both sides, featuring mature hedging, perennials, small trees, and flowering plants, ideal for keen gardeners. A single garage and ample off-street parking enhance convenience.