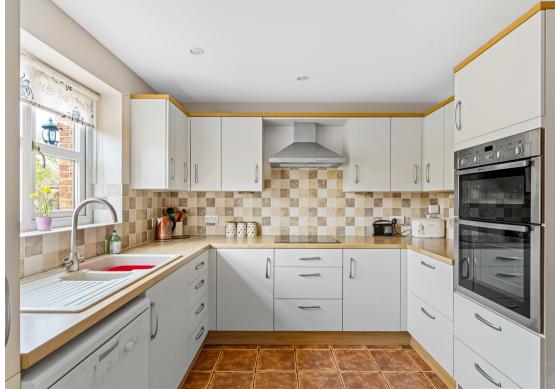

The fitted kitchen is equipped with a built-in eye-level double oven, fridge freezer, and plumbing for a dishwasher, leading to a handy utility room with garden access. A cloakroom completes the ground floor.