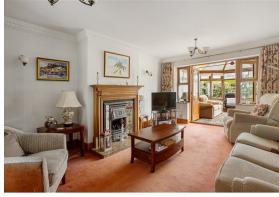

#### STEP INSIDE

Upon entering, you are greeted by a welcoming hallway that sets the tone for the light and airy atmosphere throughout. The sitting room, adorned with a feature living flame gas fire and decorative surround, offers a cosy retreat. French glazed doors lead seamlessly to the dining room, where you can enjoy delightful garden views, perfect for hosting family gatherings or intimate dinners.