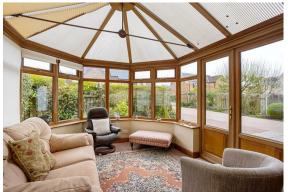

A garden room off the sitting room provides a versatile space, ideal for opening up during summer months or retreating with a good book. The second dining/breakfast room, complete with built-in cupboards, offers the flexibility to be transformed into a snug or a practical home office.