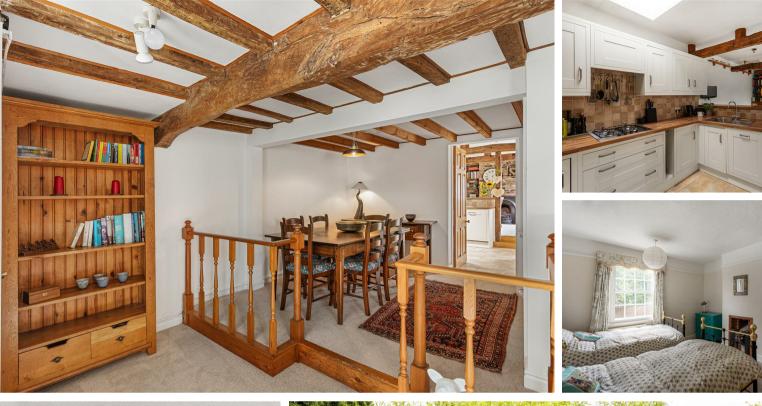

### **Ground Floor**

Step inside to discover superb ground floor living with an effortless flow. The lovely openplan sitting room boasts an exposed brick fireplace with gas stove, seamlessly leading to a dining area perfect for family gatherings. A separate snug with French doors opens to a sun terrace, creating a cosy retreat for relaxation.

The cottage-style fitted breakfast kitchen is a culinary delight, equipped with an eye-level oven, gas hob, and fridge freezer. A must-have pantry cupboard and utility area add practicality, while the dining area with exposed brick and cast-iron fire is ideal for cosy entertaining with family and friends.