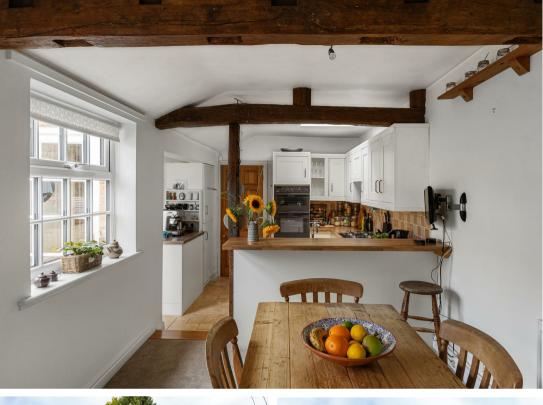

The cottage-style fitted breakfast kitchen is a culinary delight, equipped with an eye-level oven, gas hob, and fridge freezer. A must-have pantry cupboard and utility area add practicality, while the dining area with exposed brick and cast-iron fire is ideal for cosy entertaining with family and friends.