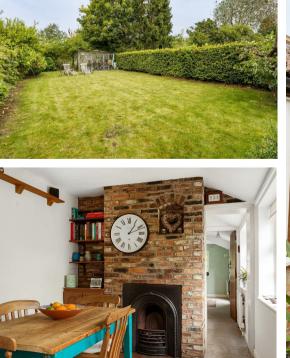

#### Outside

The property boasts a 150 FT fully enclosed garden, adorned with mature flowering plants, perennials, and shrubs. There are numerous spots for seating areas and further lawned garden, along with a shed and greenhouse, make this a haven for keen gardeners and a delightful space for children to play.

The cottage-style fitted breakfast kitchen is a culinary delight, equipped with an eye-level oven, gas hob, and fridge freezer. A must-have pantry cupboard and utility area add practicality, while the dining area with exposed brick and cast-iron fire is ideal for cosy entertaining with family and friends.