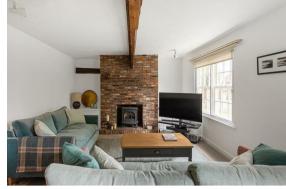

### **Ground Floor**

Step inside to discover superb ground floor living with an effortless flow. The lovely openplan sitting room boasts an exposed brick fireplace with gas stove, seamlessly leading to a dining area perfect for family gatherings. A separate snug with French doors opens to a sun terrace, creating a cosy retreat for relaxation.