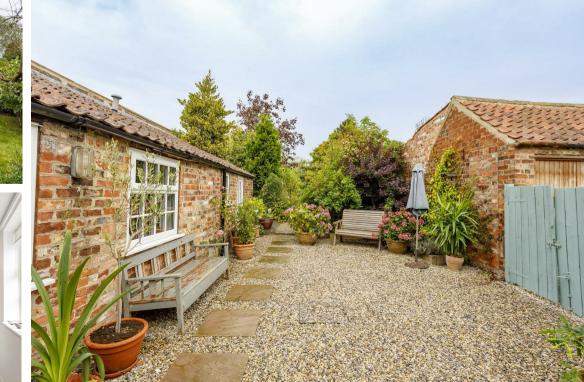

#### Outside

The property boasts a 150 FT fully enclosed garden, adorned with mature flowering plants, perennials, and shrubs. There are numerous spots for seating areas and further lawned garden, along with a shed and greenhouse, make this a haven for keen gardeners and a delightful space for children to play.