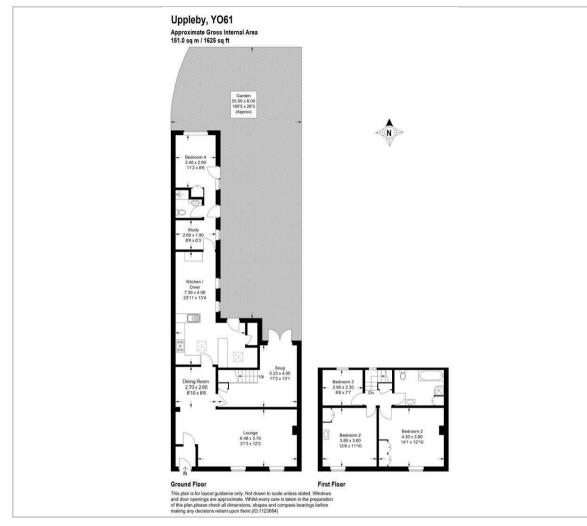

bath and shower, catering to all your needs.

#### Outside

The property boasts a 150 FT fully enclosed garden, adorned with mature flowering plants, perennials, and shrubs. There are numerous spots for seating areas and further lawned garden, along with a shed and greenhouse, make this a haven for keen gardeners and a delightful space for children to play.

### Parking

There is off-street parking to the front.

- Gas central heating new Boiler Installed in 2024
- Extensive double glazing and secondary glazing
- No onward chain

This elegant period home offers a unique blend of character, modern updates, and superb living spaces. Don't miss the opportunity to make 60 Uppleby your new address. Contact Emsley Mavor Estate Agents on 01347 823579 to arrange a viewing today!

### Floor Plan



## Viewing

Please contact our Emsley Mavor Estate Agents Office on 01347823579 if you wish to arrange a viewing appointment for this property or require further information.

## Area Map



## **Energy Efficiency Graph**



These particulars, whilst believed to be accurate are set out as a general outline only for guidance and do not constitute any part of an offer or contract. Intending purchasers should not rely on them as statements of representation of fact, but must satisfy themselves by inspection or otherwise as to their accuracy. No person in this firms employment has the authority to make or give any representation or warranty in respect of the property.

1 Tollbooth Building Market Place, Easingwold, North Yorkshire, YO61 3AB Tel: 01347823579 Email: info@emsleymavor.co.uk http