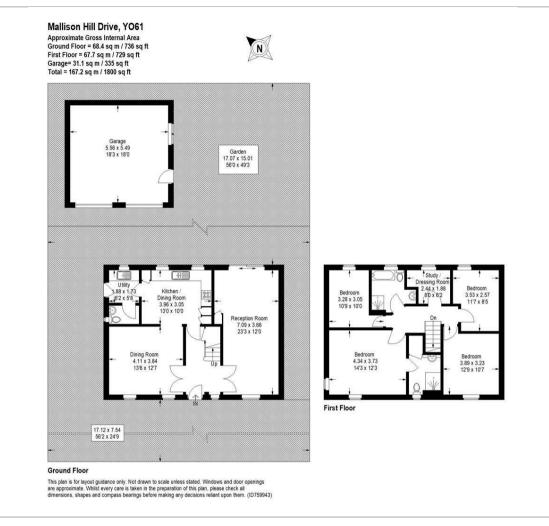

#### **STEP INSIDE**

Step inside to a welcoming hallway that sets the tone for the rest of the home. The heart of this property is the newly remodelled kitchen and dining area, designed for both functionality and style is perfect for entertaining family and friends. Boasting brand-new units, a sleek granite worktop, and integrated appliances including an AEG double oven and microwave, this space is perfect for culinary enthusiasts and social gatherings alike. The adjoining utility room, equally stylish, provides additional convenience with its own access to the driveway.

The spacious sitting room is a haven of light and warmth, featuring French doors that open to the garden and a charming decorative fireplace, perfect for cosy evenings. The ground floor also includes a newly fitted cloakroom with modern amenities.

#### **UPSTAIRS**

Ascend the stairs to discover a generous master bedroom, bathed in natural light from two windows. The newly fitted en-suite is a sanctuary of contemporary design. Three additional double bedrooms offer ample space, with one featuring smart fitted wardrobes. A versatile home study, nursery, or dressing room adds further flexibility to the living arrangements. The new family bathroom has a contemporary vibe, with bath and separate shower cubicle for convenience.

#### OUTSIDE

Outside, the front garden is beautifully landscaped, featuring an impressive oak porch and a newly paved pathway. The rear garden, fully enclosed and backing onto serene woodland, offers a paved terrace for alfresco dining and a lush lawn for relaxation. The property is accessed via iron gates leading to a resin driveway, complete with a car turning area and a double garage with an electric door.