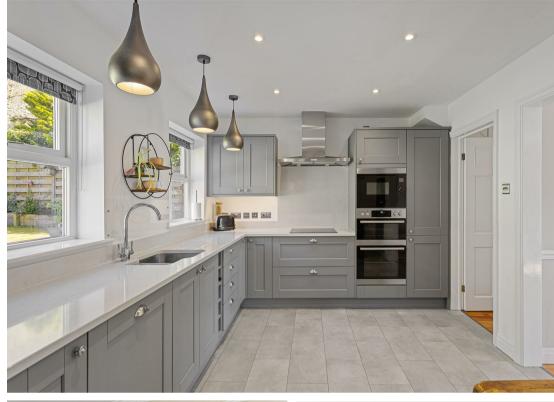

#### **STEP INSIDE**

Step inside to a welcoming hallway that sets the tone for the rest of the home. The heart of this property is the newly remodelled kitchen and dining area, designed for both functionality and style is perfect for entertaining family and friends. Boasting brand-new units, a sleek granite worktop, and integrated appliances including an AEG double oven and microwave, this space is perfect for culinary enthusiasts and social gatherings alike. The adjoining utility room, equally stylish, provides additional convenience with its own access to the driveway.

#### AGENTS NOTE - WORKS CARRIED OUT

Remodelling of kitchen / dining room creating an opening, New Kitchen (new units, granite worktop, spotlights, new flooring LG fridge/ freezer, integrated appliances: D/W, AEG double oven & microwave & extractor hood.

New utility (new units, granite worktop, new flooring, spotlights)

New Cloakroom (new units & sanitary fittings)

New modern vertical radiators in kitchen, utility and cloakroom, bathroom and en-suite

New Bathroom - sanitary fittings, flooring and spotlights and New ensuite - sanitary fittings, flooring and spotlights