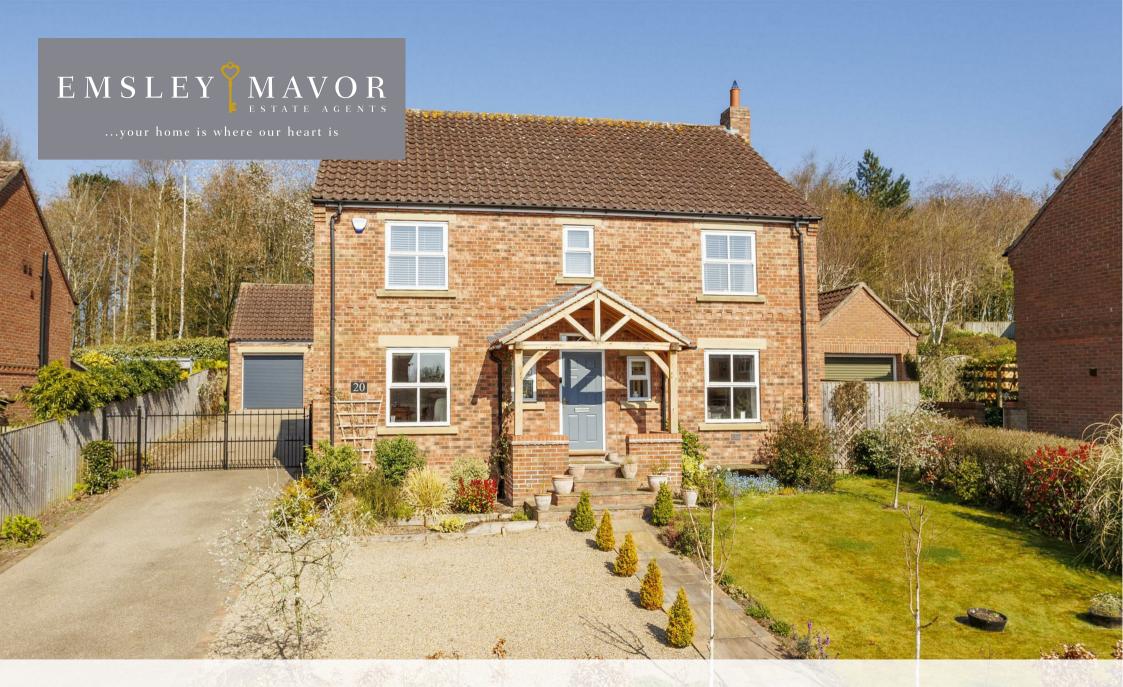

Mallison Hill Drive , Easingwold, YO61 3RY £645,000

# Mallison Hill Drive , Easingwold, YO61 3RY

STYLE - Impressive Family Detached Home on Claypenny!

HIGHLIGHTS - Extensively Renovated and Updated by The Current Owner. Versatile and Sociable Living. Four Doubles, New Ensuite and New Family Bathroom. Private and Enclosed Garden THREE WORDS - Luxury. Living. Location.

# ELEGANT FAMILY HOME IN PRIME LOCATION

Welcome to Mallison Hill, an exquisite detached family home nestled in the prestigious Claypenny development of Easingwold. This impressive residence has been meticulously renovated (Please See Agents Note) to offer a harmonious blend of modern luxury and timeless elegance, promising a lifestyle of comfort and sophistication.

#### OUTSIDE

Outside, the front garden is beautifully landscaped, featuring an impressive oak porch and a newly paved pathway. The rear garden, fully enclosed and backing onto serene woodland, offers a paved terrace for alfresco dining and a lush lawn for relaxation. The property is accessed via iron gates leading to a resin driveway, complete with a car turning area and a double garage with an electric door.