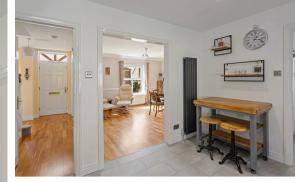

#### **STEP INSIDE**

Step inside to a welcoming hallway that sets the tone for the rest of the home. The heart of this property is the newly remodelled kitchen and dining area, designed for both functionality and style is perfect for entertaining family and friends. Boasting brand-new units, a sleek granite worktop, and integrated appliances including an AEG double oven and microwave, this space is perfect for culinary enthusiasts and social gatherings alike. The adjoining utility room, equally stylish, provides additional convenience with its own access to the driveway.

The spacious sitting room is a haven of light and warmth, featuring French doors that open to the garden and a charming decorative fireplace, perfect for cosy evenings. The ground floor also includes a newly fitted cloakroom with modern amenities.