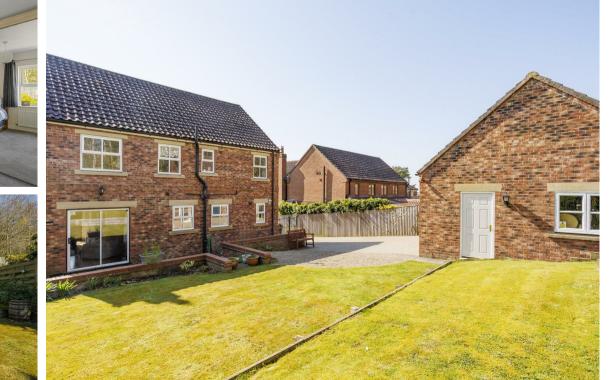

#### OUTSIDE

Outside, the front garden is beautifully landscaped, featuring an impressive oak porch and a newly paved pathway. The rear garden, fully enclosed and backing onto serene woodland, offers a paved terrace for alfresco dining and a lush lawn for relaxation. The property is accessed via iron gates leading to a resin driveway, complete with a car turning area and a double garage with an electric door.