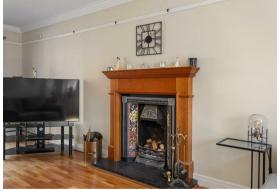

The spacious sitting room is a haven of light and warmth, featuring French doors that open to the garden and a charming decorative fireplace, perfect for cosy evenings. The ground floor also includes a newly fitted cloakroom with modern amenities.