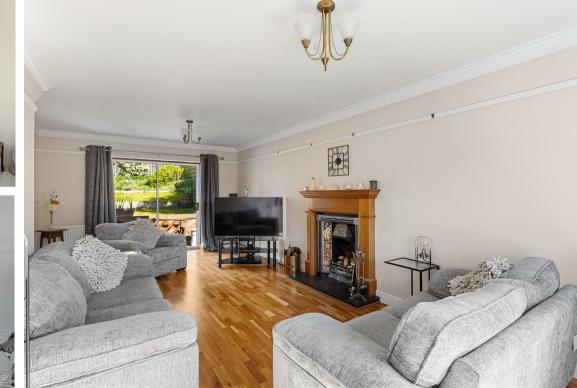

The spacious sitting room is a haven of light and warmth, featuring French doors that open to the garden and a charming decorative fireplace, perfect for cosy evenings. The ground floor also includes a newly fitted cloakroom with modern amenities.