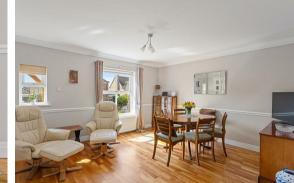

The spacious sitting room is a haven of light and warmth, featuring French doors that open to the garden and a charming decorative fireplace, perfect for cosy evenings. The ground floor also includes a newly fitted cloakroom with modern amenities.