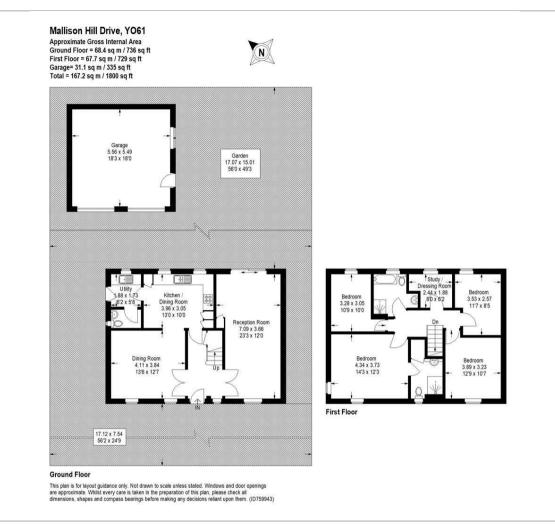

#### **STEP INSIDE**

Step inside to a welcoming hallway that sets the tone for the rest of the home. The heart of this property is the newly remodelled kitchen and dining area, designed for both functionality and style is perfect for entertaining family and friends. Boasting brand-new units, a sleek granite worktop, and integrated appliances including an AEG double oven and microwave, this space is perfect for culinary enthusiasts and social gatherings alike. The adjoining utility room, equally stylish, provides additional convenience with its own access to the driveway.

#### **UPSTAIRS**

Ascend the stairs to discover a generous master bedroom, bathed in natural light from two windows. The newly fitted en-suite is a sanctuary of contemporary design. Three additional double bedrooms offer ample space, with one featuring smart fitted wardrobes. A versatile home study, nursery, or dressing room adds further flexibility to the living arrangements. The new family bathroom has a contemporary vibe, with bath and separate shower cubicle for convenience.

#### OUTSIDE

Outside, the front garden is beautifully landscaped, featuring an impressive oak porch and a newly paved pathway. The rear garden, fully enclosed and backing onto serene woodland, offers a paved terrace for alfresco dining and a lush lawn for relaxation. The property is accessed via iron gates leading to a resin driveway, complete with a car turning area and a double garage with an electric door.