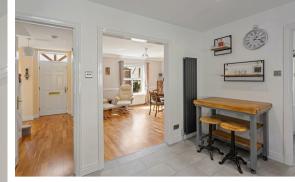

#### **STEP INSIDE**

Step inside to a welcoming hallway that sets the tone for the rest of the home. The heart of this property is the newly remodelled kitchen and dining area, designed for both functionality and style is perfect for entertaining family and friends. Boasting brand-new units, a sleek granite worktop, and integrated appliances including an AEG double oven and microwave, this space is perfect for culinary enthusiasts and social gatherings alike. The adjoining utility room, equally stylish, provides additional convenience with its own access to the driveway.

New utility (new units, granite worktop, new flooring, spotlights)

New Cloakroom (new units & sanitary fittings)

New modern vertical radiators in kitchen, utility and cloakroom, bathroom and en-suite

New Bathroom - sanitary fittings, flooring and spotlights and New ensuite - sanitary fittings, flooring and spotlights