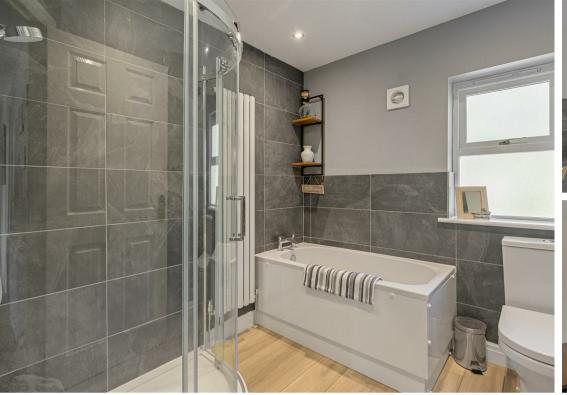

#### **UPSTAIRS**

Ascend the stairs to discover a generous master bedroom, bathed in natural light from two windows. The newly fitted en-suite is a sanctuary of contemporary design. Three additional double bedrooms offer ample space, with one featuring smart fitted wardrobes. A versatile home study, nursery, or dressing room adds further flexibility to the living arrangements. The new family bathroom has a contemporary vibe, with bath and separate shower cubicle for convenience.

New utility (new units, granite worktop, new flooring, spotlights)

New Cloakroom (new units & sanitary fittings)

New modern vertical radiators in kitchen, utility and cloakroom, bathroom and en-suite

New Bathroom - sanitary fittings, flooring and spotlights and New ensuite - sanitary fittings, flooring and spotlights