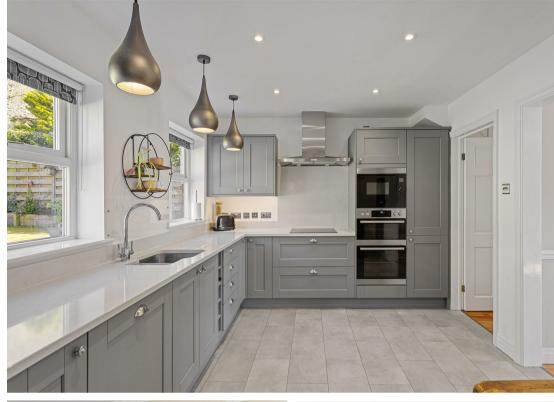

#### **STEP INSIDE**

Step inside to a welcoming hallway that sets the tone for the rest of the home. The heart of this property is the newly remodelled kitchen and dining area, designed for both functionality and style is perfect for entertaining family and friends. Boasting brand-new units, a sleek granite worktop, and integrated appliances including an AEG double oven and microwave, this space is perfect for culinary enthusiasts and social gatherings alike. The adjoining utility room, equally stylish, provides additional convenience with its own access to the driveway.

#### AGENTS NOTE - WORKS CARRIED OUT

Remodelling of kitchen / dining room creating an opening, New Kitchen (new units, granite worktop, spotlights, new flooring LG fridge/ freezer, integrated appliances: D/W, AEG double oven & microwave & extractor hood.