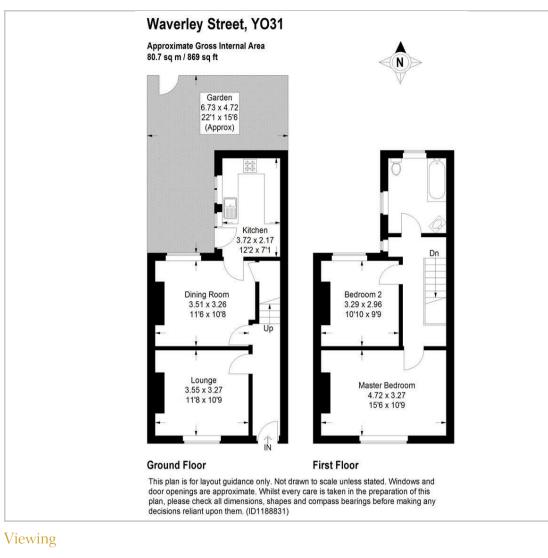

#### **STEP INSIDE**

As you step through the front door, you're greeted by a tiled entrance hall that sets the tone for the rest of the home. The ground floor boasts two generous reception rooms, each bathed in natural light and adorned with chimney breasts and intricate cornicing. The dining room has views of the Minster. These spaces offer a perfect blend of elegance and comfort, ideal for both entertaining and relaxing.

The modern fitted kitchen is a cook's delight, equipped with all the mod cons to make meal preparation a breeze. Whether you're hosting a dinner party or enjoying a quiet night in, this kitchen is sure to impress.

### **UPSTAIRS**

Upstairs, the charm continues with two wellproportioned bedrooms, each featuring their own ornate fireplaces. The second bedroom has views of the Minster. The spacious landing leads to a newly fitted bathroom that pays homage to the home's Victorian roots. Here, you'll find a luxurious cast iron roll top bath with a shower overhead, offering a perfect retreat after a long day.

### OUTSIDE

Outside, the rear courtyard provides a private space to enjoy a morning coffee or evening glass of wine, while the gas central heating ensures comfort throughout the seasons.

Situated within walking distance of York's historic city walls, this property is ideally located for easy access to the vibrant city centre, diverse shops, and excellent transport links via York railway station. With its blend of period features and modern amenities, 3 Waverley Street is more than just a home; it's a lifestyle.