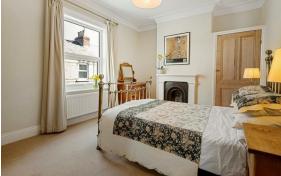

### **UPSTAIRS**

Upstairs, the charm continues with two wellproportioned bedrooms, each featuring their own ornate fireplaces. The second bedroom has views of the Minster. The spacious landing leads to a newly fitted bathroom that pays homage to the home's Victorian roots. Here, you'll find a luxurious cast iron roll top bath with a shower overhead, offering a perfect retreat after a long day.