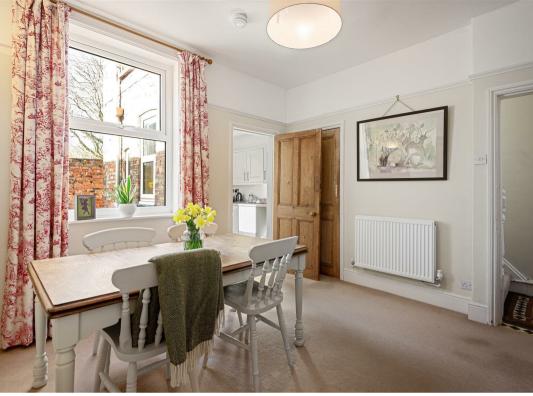

#### **STEP INSIDE**

As you step through the front door, you're greeted by a tiled entrance hall that sets the tone for the rest of the home. The ground floor boasts two generous reception rooms, each bathed in natural light and adorned with chimney breasts and intricate cornicing. The dining room has views of the Minster. These spaces offer a perfect blend of elegance and comfort, ideal for both entertaining and relaxing.