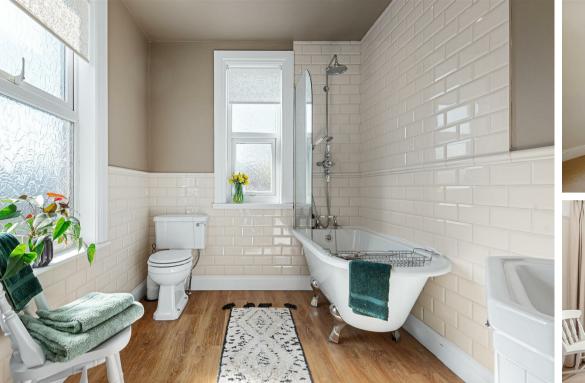

### **UPSTAIRS**

Upstairs, the charm continues with two wellproportioned bedrooms, each featuring their own ornate fireplaces. The second bedroom has views of the Minster. The spacious landing leads to a newly fitted bathroom that pays homage to the home's Victorian roots. Here, you'll find a luxurious cast iron roll top bath with a shower overhead, offering a perfect retreat after a long day.