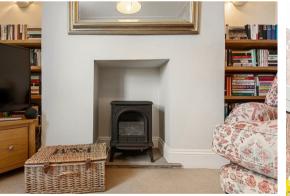

#### **STEP INSIDE**

As you step through the front door, you're greeted by a tiled entrance hall that sets the tone for the rest of the home. The ground floor boasts two generous reception rooms, each bathed in natural light and adorned with chimney breasts and intricate cornicing. The dining room has views of the Minster. These spaces offer a perfect blend of elegance and comfort, ideal for both entertaining and relaxing.