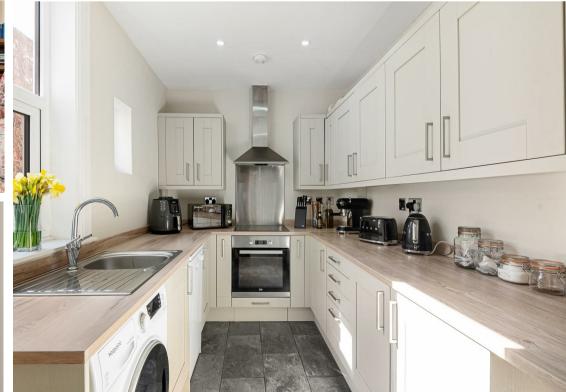

The modern fitted kitchen is a cook's delight, equipped with all the mod cons to make meal preparation a breeze. Whether you're hosting a dinner party or enjoying a quiet night in, this kitchen is sure to impress.