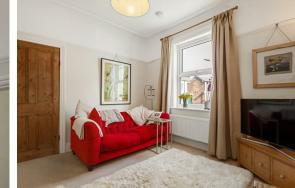

#### **STEP INSIDE**

As you step through the front door, you're greeted by a tiled entrance hall that sets the tone for the rest of the home. The ground floor boasts two generous reception rooms, each bathed in natural light and adorned with chimney breasts and intricate cornicing. The dining room has views of the Minster. These spaces offer a perfect blend of elegance and comfort, ideal for both entertaining and relaxing.